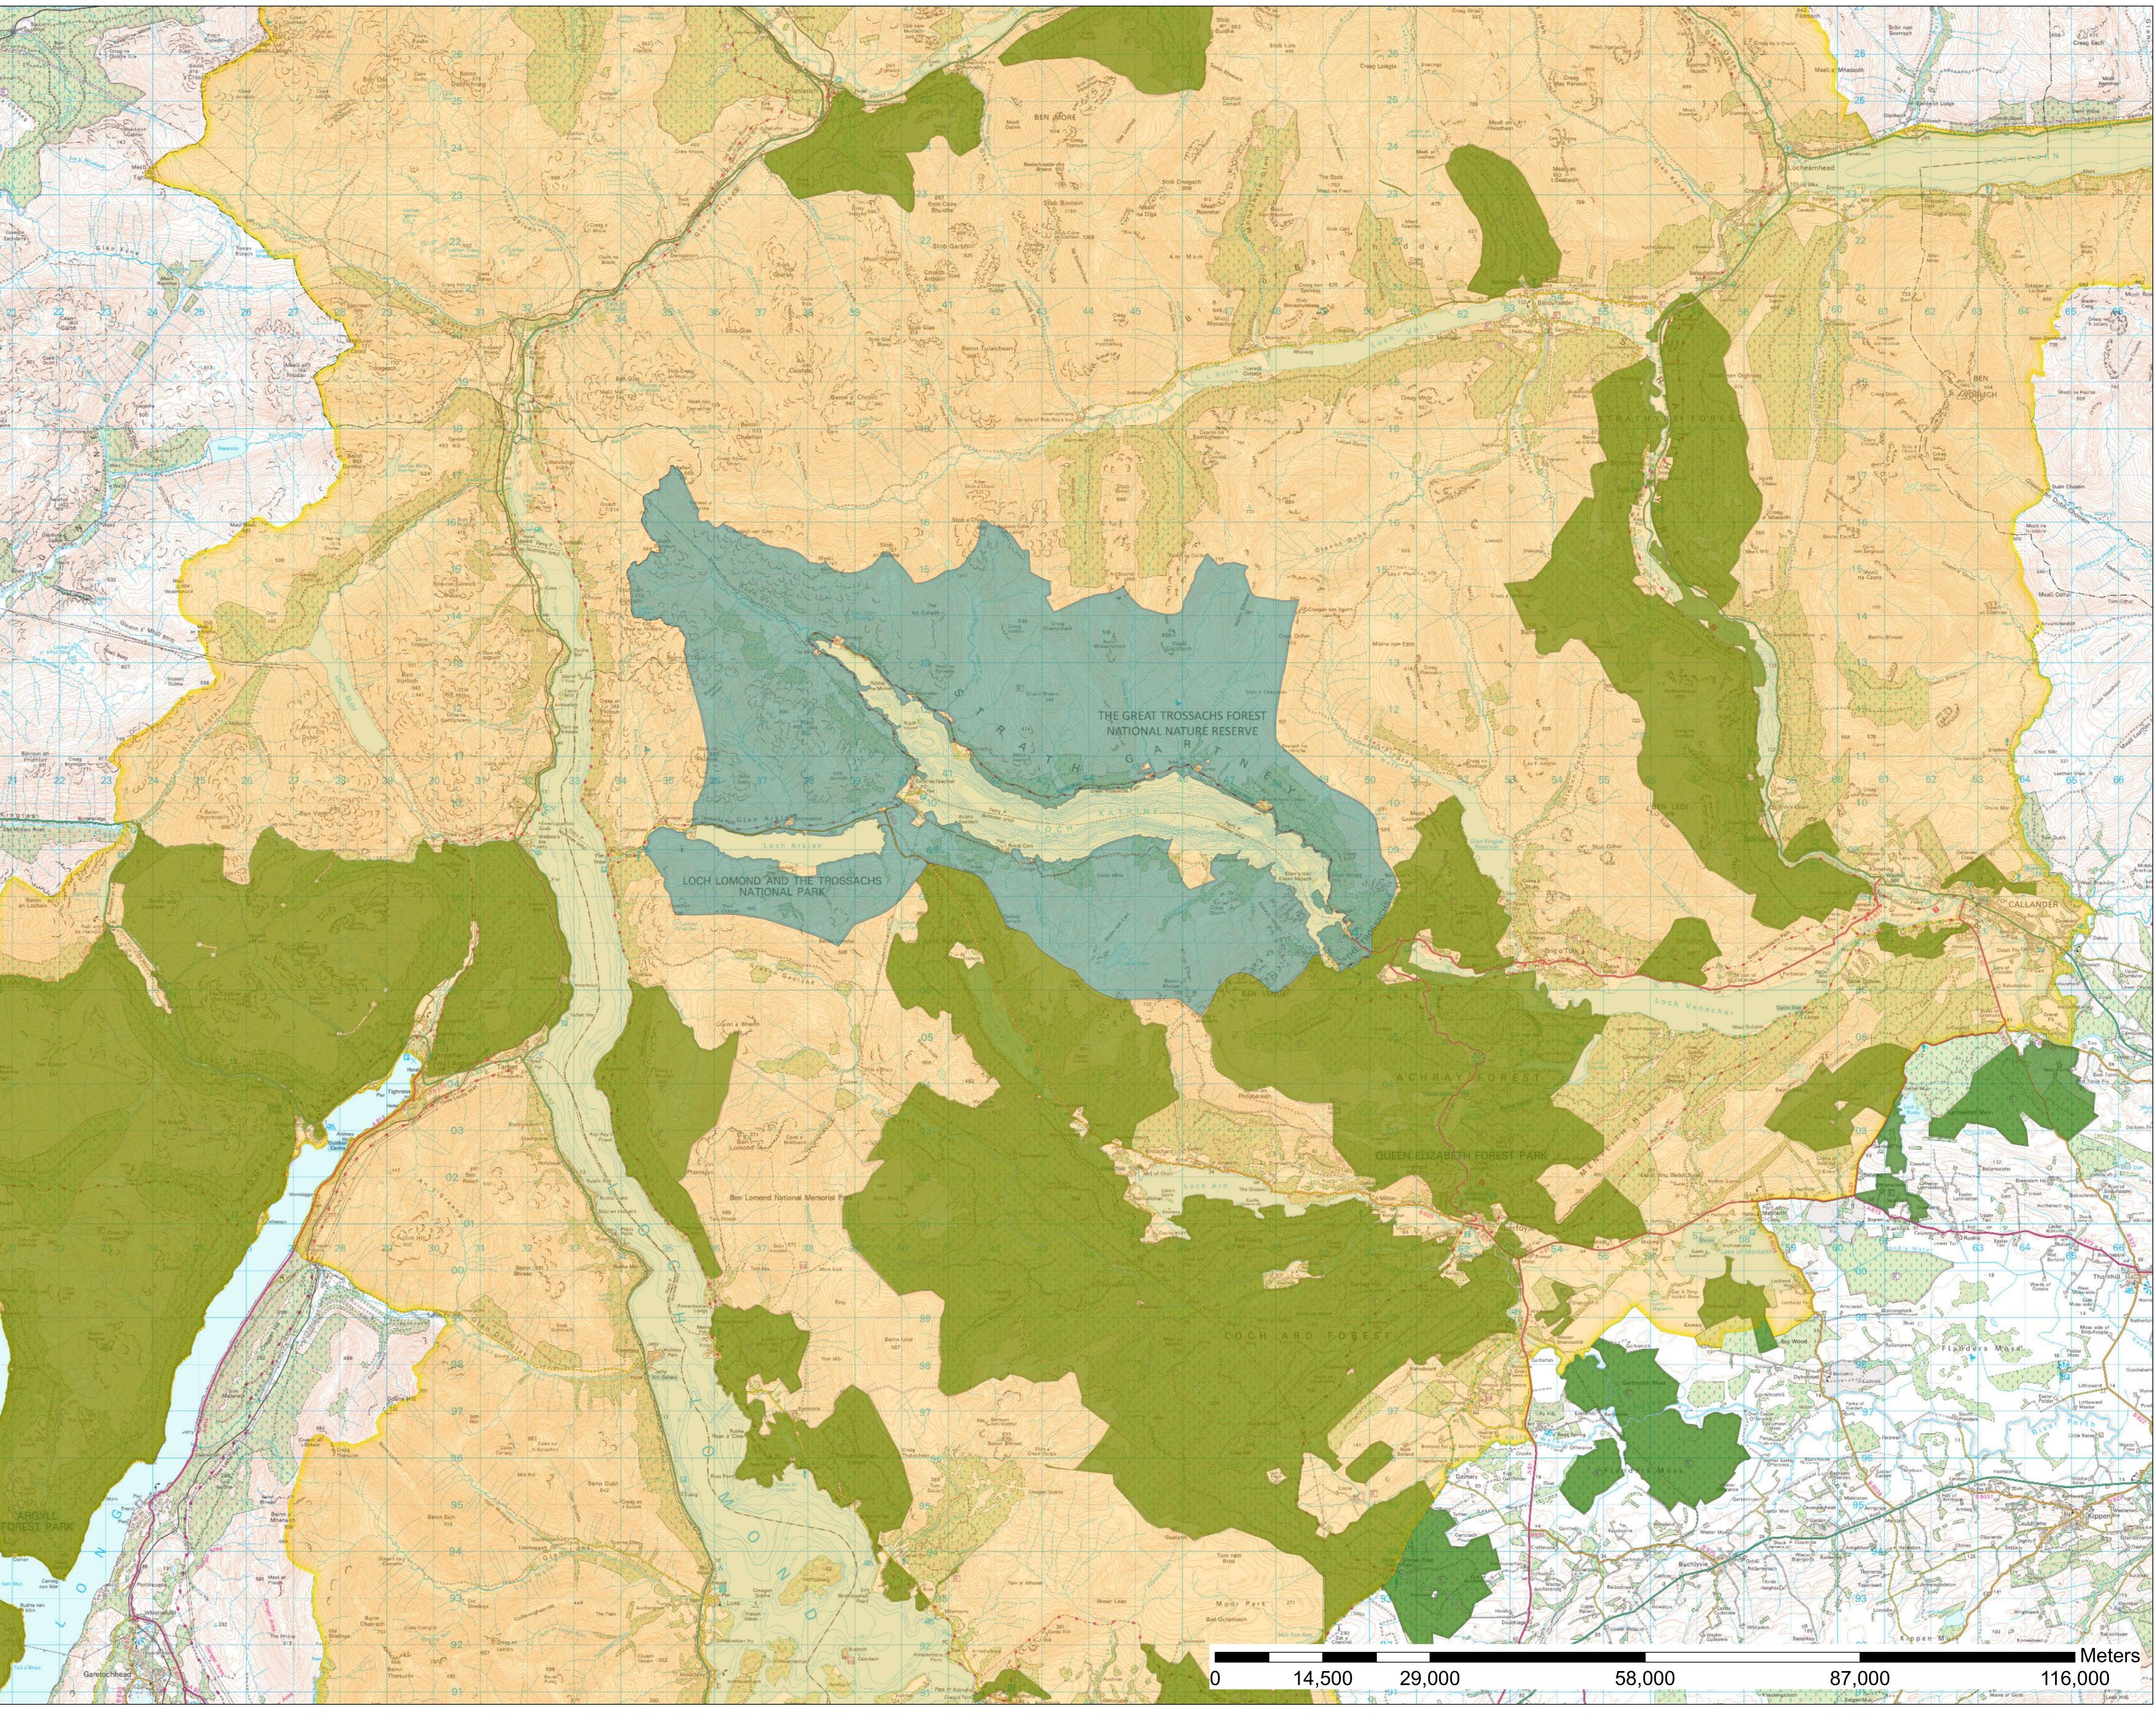

## Loch Katrine:Land Management Plan **Location Map**

Author: James Hand

Scale @ A0: 1:50,000

Date: 01/02/2023

## Legend

Land Management Plan: Loch Katrine Loch Lomond & Trossachs National Park boundary

Cowal & Trossachs Forest Blocks (FLS Central Region)

Reproduced by permission of Ordnance Survey on behalf of HMSO. © Crown copyright and database right [2023]. All rights reserved. Ordnance Survey Licence number [100021242].