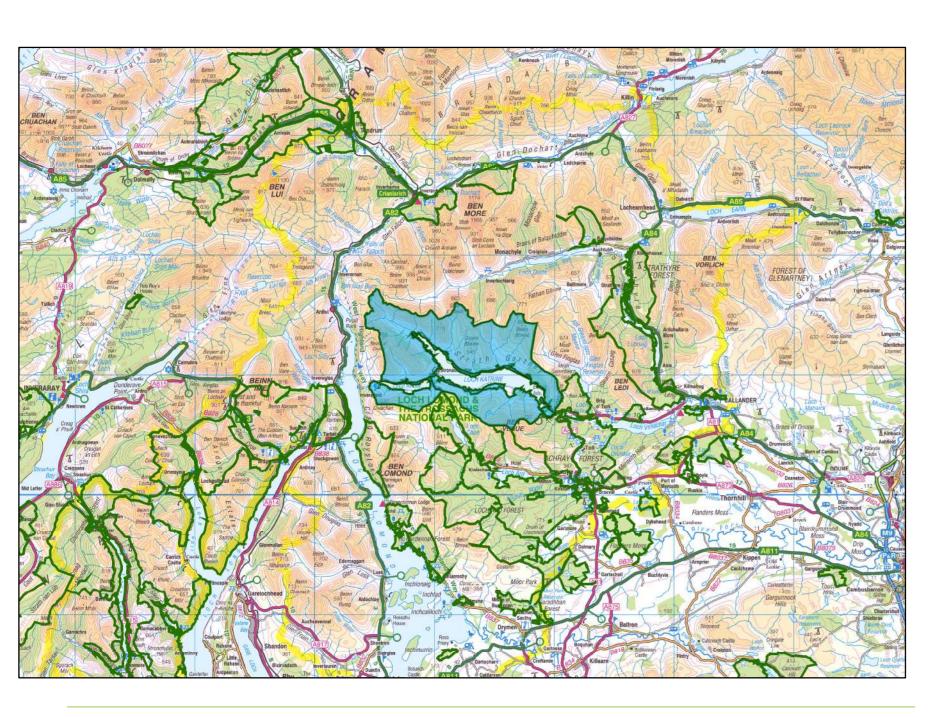

## Loch Katrine:Land Management Plan **Location Map**

Author: James Hand

Scale @ A0: 1:50,000

Date: 01/02/2023

## Legend

Land Management Plan: Loch Katrine Loch Lomond & Trossachs National Park boundary

Cowal & Trossachs Forest Blocks (FLS Central Region)

Reproduced by permission of Ordnance Survey on behalf of HMSO. © Crown copyright and database right [2023]. All rights reserved. Ordnance Survey Licence number [100021242].

© Getmapping Plc and Bluesky International Limited 2023.

Scotland's National Forest Estate is responsibly managed to the UK Woodland Assurance Standard.