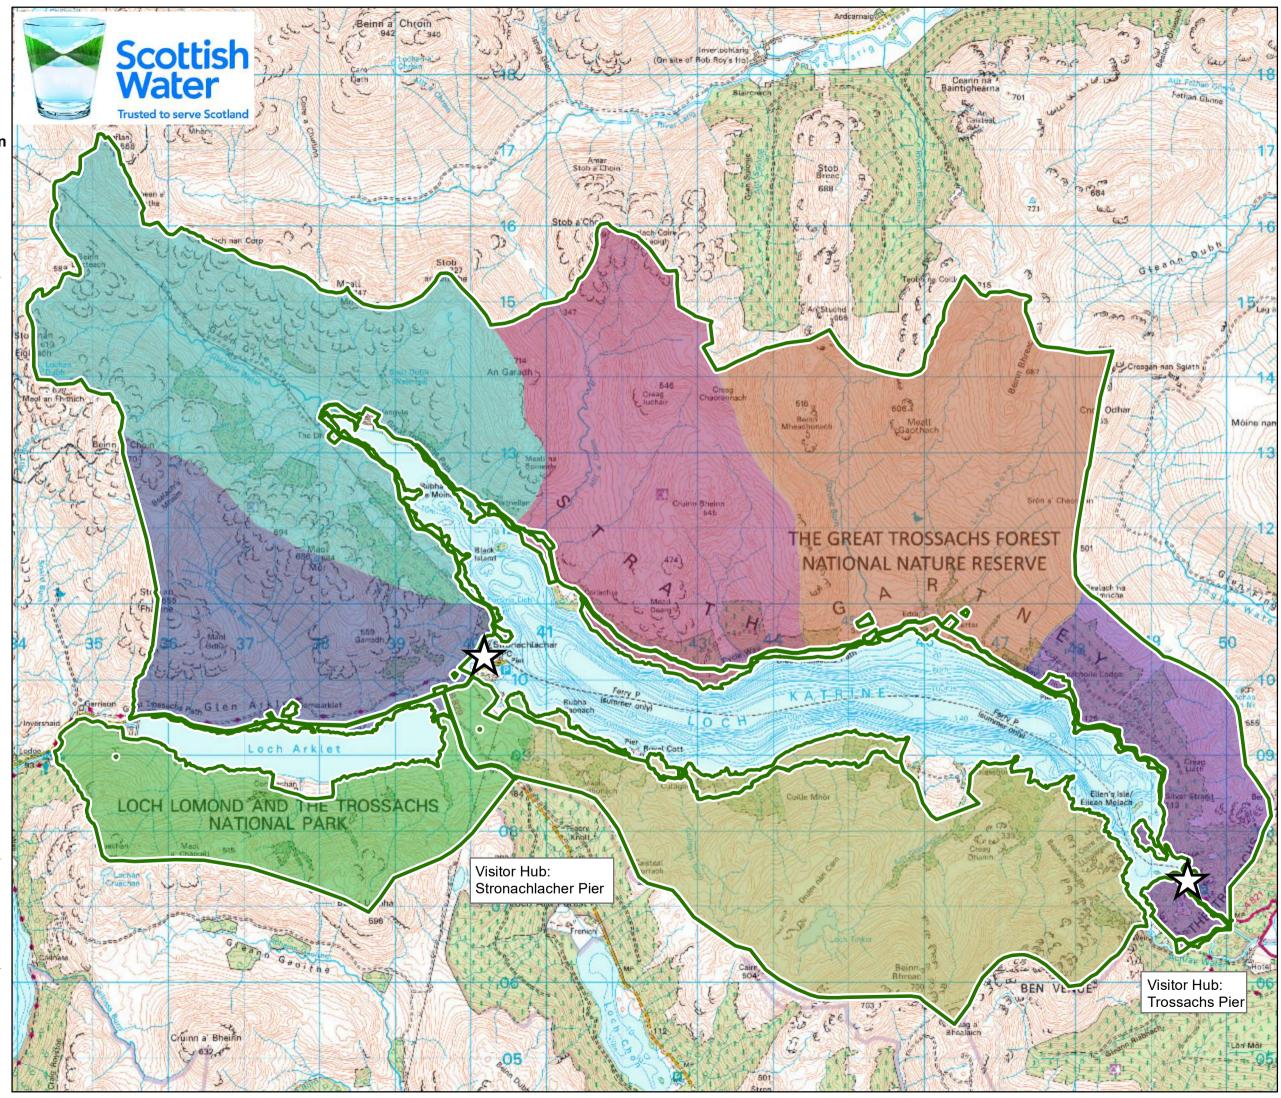

## Coilltearachd agus Fearann Alba

Loch Katrine: Land Management Plan Zones map

Author: James Hand

Scale @ A3: 1:50,000

Date: 28/06/2022

## Legend

Reproduced by permission of Ordnance Survey on behalf of HMSO. © Crown copyright and database right [2022], All rights reserved. Ordnance Survey Licence number [100021242]. © Getmapping PIc and Bluesky International Limited 2022.