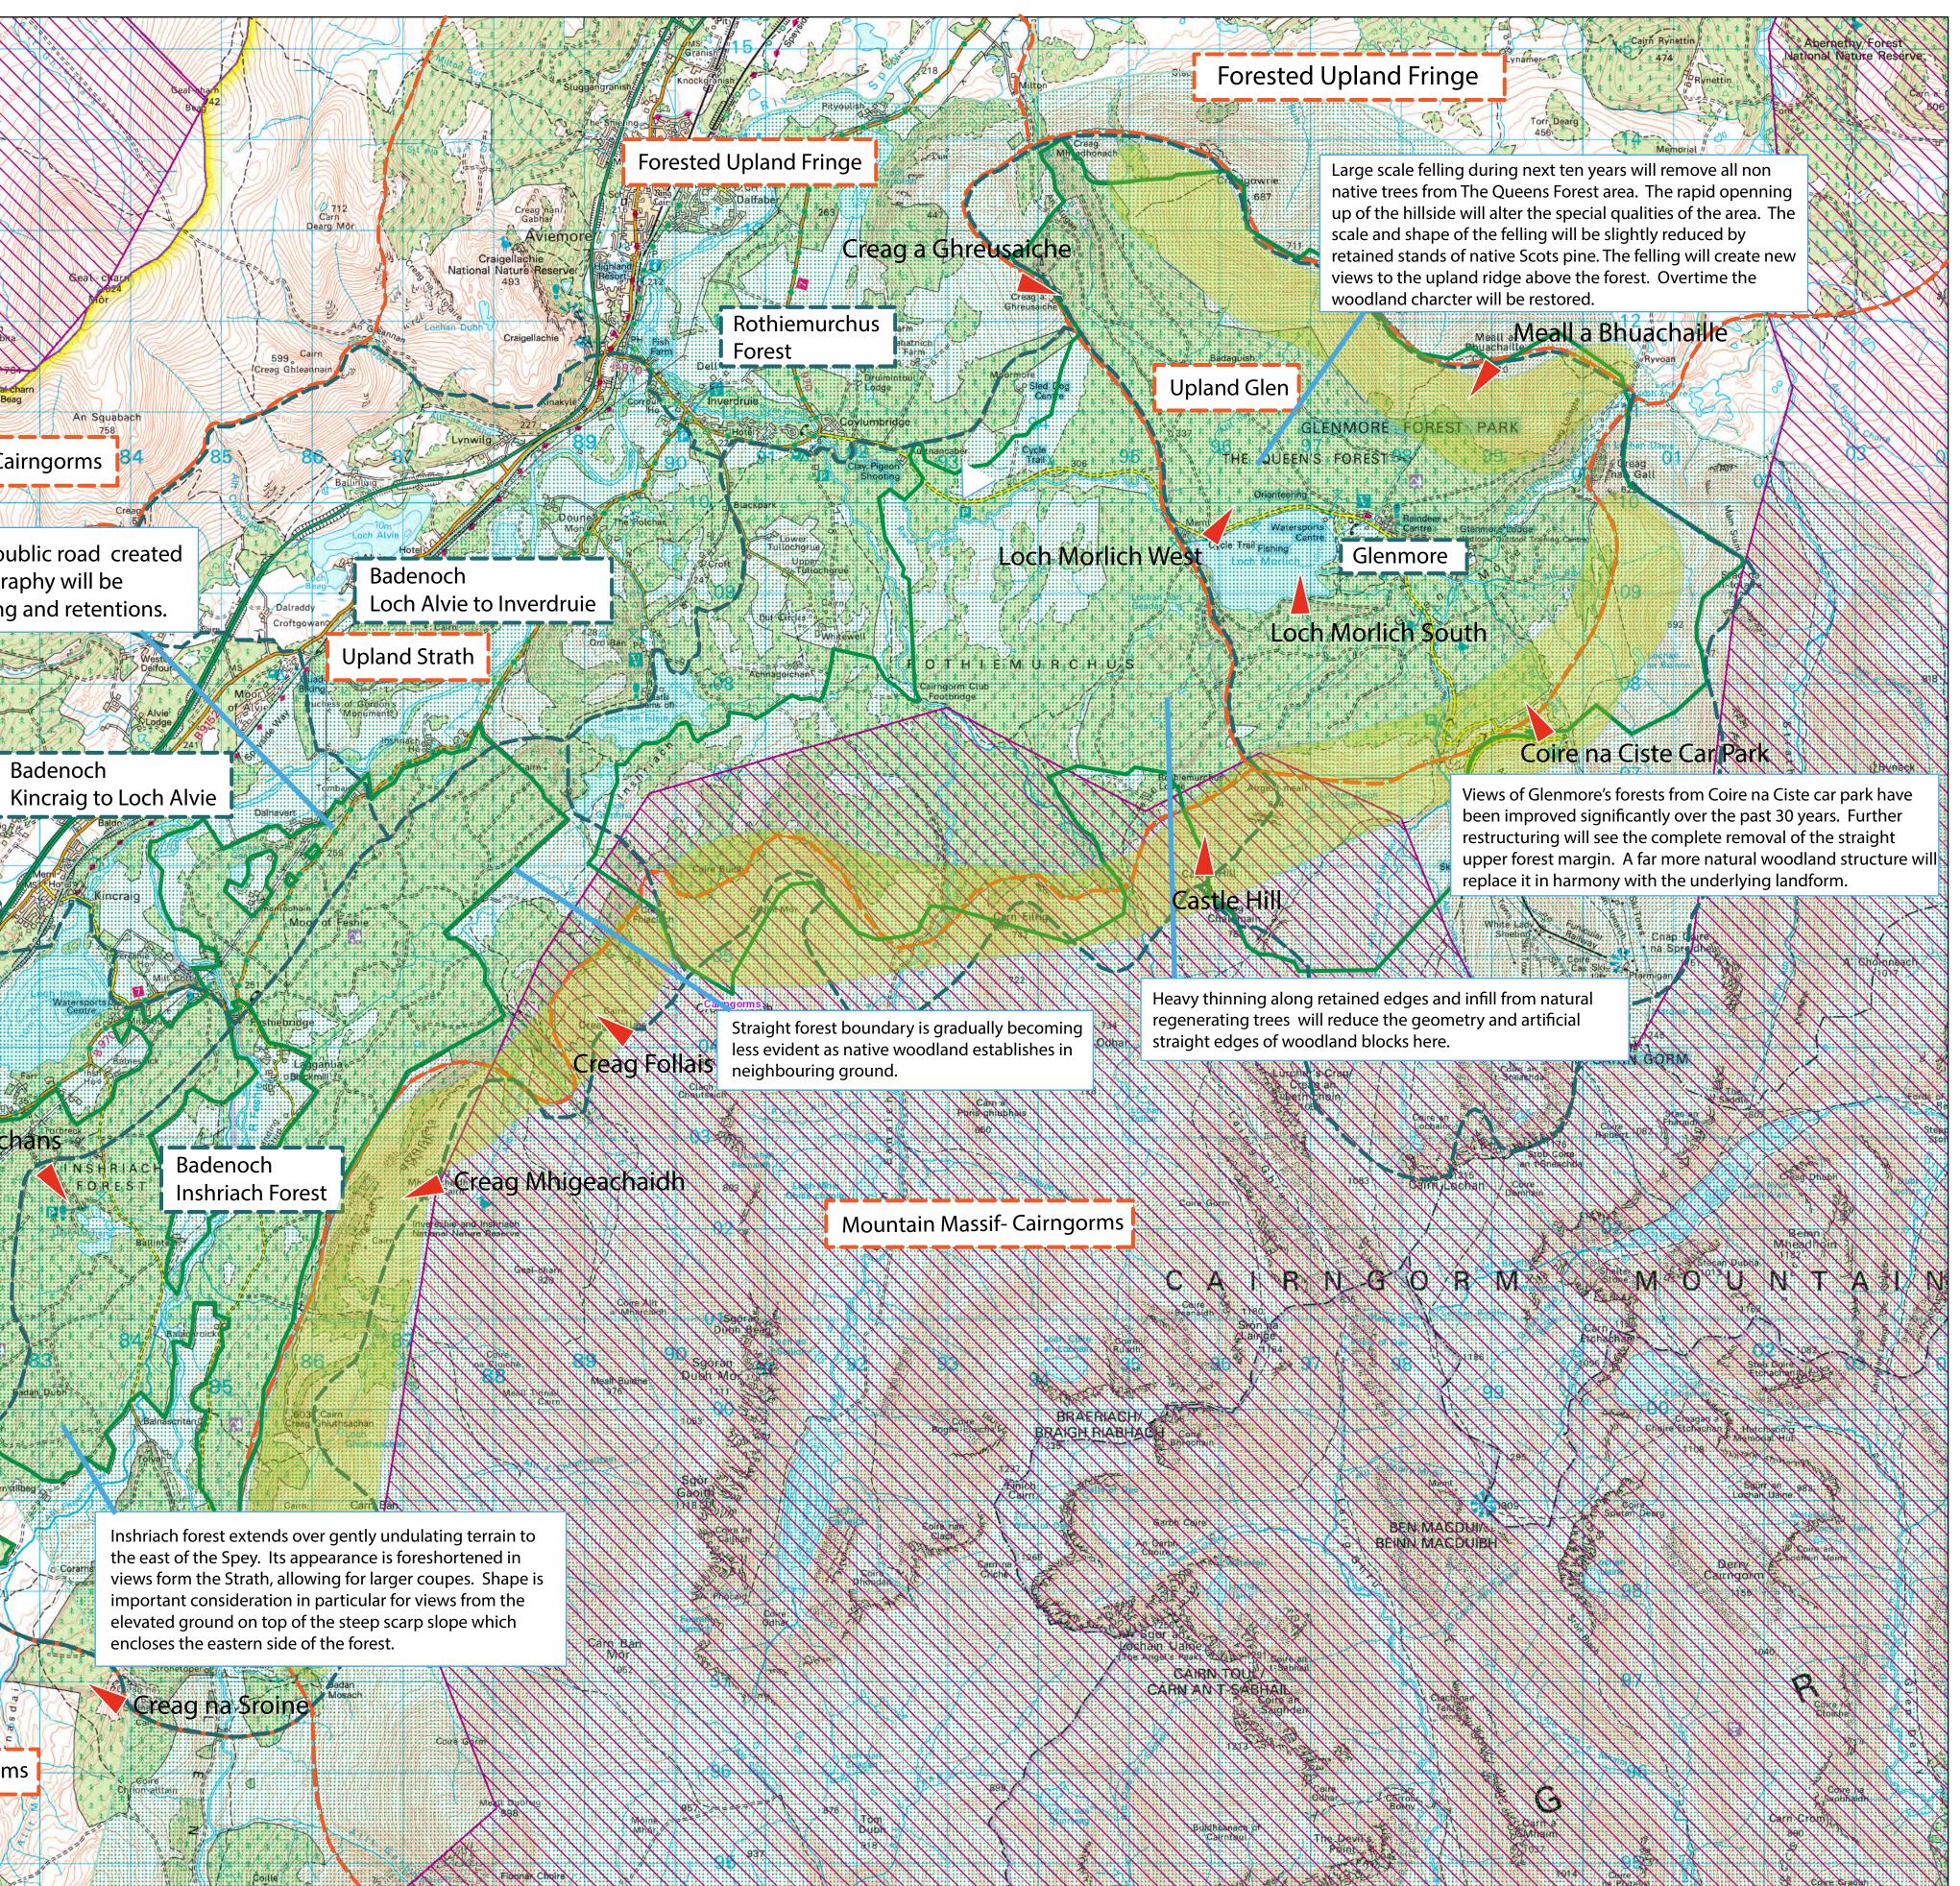

## Landscape

Author: Renate Jephcott

Scale @ A1: 1:40,000

Date: 01/07/2021

| Legend                              | I                                                             |         |                  |                  |
|-------------------------------------|---------------------------------------------------------------|---------|------------------|------------------|
|                                     | Land management plan a                                        | area    |                  |                  |
| National Park Boundaries<br>(Scot.) |                                                               |         |                  |                  |
|                                     | National Park<br>Boundaries (Scot.)                           |         |                  |                  |
| Wild Land Areas (Scot.)             |                                                               |         |                  |                  |
|                                     | Wild Land Areas<br>(Scot.)                                    |         |                  |                  |
| National Scenic Areas (Scot.)       |                                                               |         |                  |                  |
|                                     | National Scenic Areas<br>(Scot.)                              |         |                  |                  |
| []                                  | Landscape Areas as defined by CNPA                            |         |                  |                  |
| 5                                   | Landscape character area Nature Scot delineations             |         |                  |                  |
|                                     | Viewpoints of visualisations used to illustrate LMP proposals |         |                  |                  |
|                                     | Name                                                          | Bearing | Х                | у                |
|                                     | Meall a Bhuachille                                            | 220     | 299078           | 811528           |
|                                     | Coire na Ciste Car Park                                       | 330     | 299700           | 807404           |
|                                     | Creag a Ghreusaiche                                           | 105     | 294020           | 812380           |
|                                     | Creag Follais                                                 | 315     | 289196           | 804340           |
|                                     | Uath Lochans                                                  | 135     | 283294           | 802278           |
|                                     | Loch Morlich South<br>Loch Morlich West                       | 0<br>35 | 296741<br>295898 | 808953<br>809680 |
|                                     | Castle Hill                                                   | 0       | 295872           | 805916           |
|                                     | Creag Mhigeachaidh                                            | 250     | 287409           | 802406           |
|                                     | Creag na Sroine                                               | 300     | 283925           | 797017           |
|                                     |                                                               |         |                  |                  |

Scotland's national forests and land are responsibly managed to the UK Woodland Assurance Standard.

797437

110 279511

120 279630 802557

Rolling uplands -Cairngorms 🛿 Intimate woodland setting the small public road created by rich diversity of species, and topography will be retained by selective small scape felling and retentions. Badenoch uachair Mh Uath Lochans