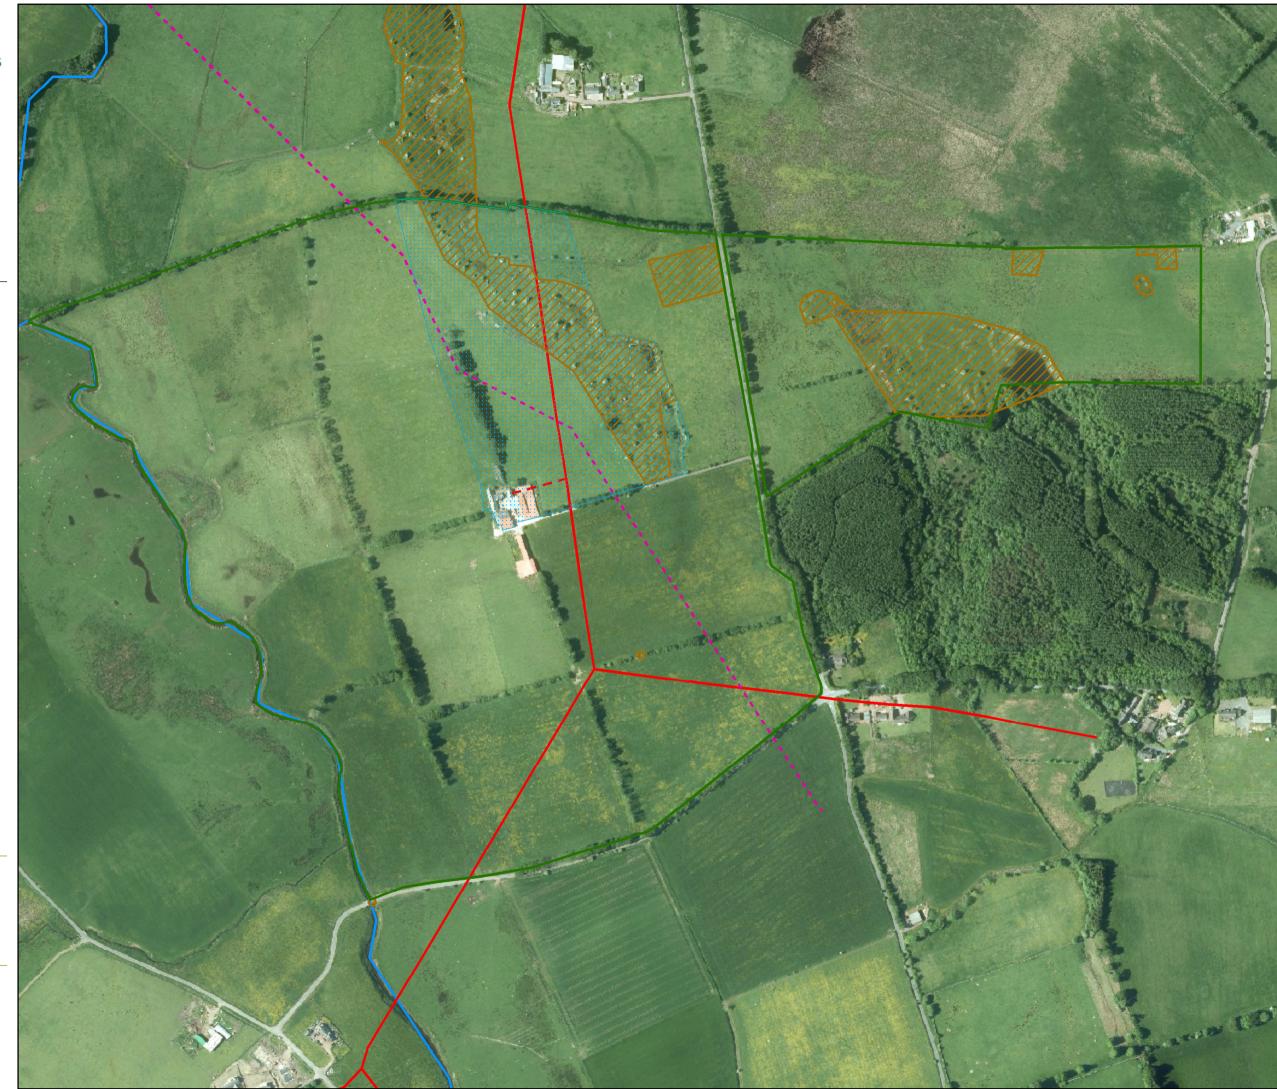

## Lewinside: Existing Site

Author: Laura Gardner Scale @ A3: 1:5,000

Date: 15/01/2021

## Legend

Disposal Area

Lewinside Block

Heritage

Ethylene pipeline

Overhead powerline

Underground powerline

Underground powerline

Inland River

Kr 0 0.022**5**.045 0.09 0.135 0.18

Reproduced by permission of Ordnance Survey on behalf of HMSO.
© Crown copyright and database right [2021]. All rights reserved.
Ordnance Survey Licence number [100021242].
© Getmapping Plc and Bluesky International Limited 2021.