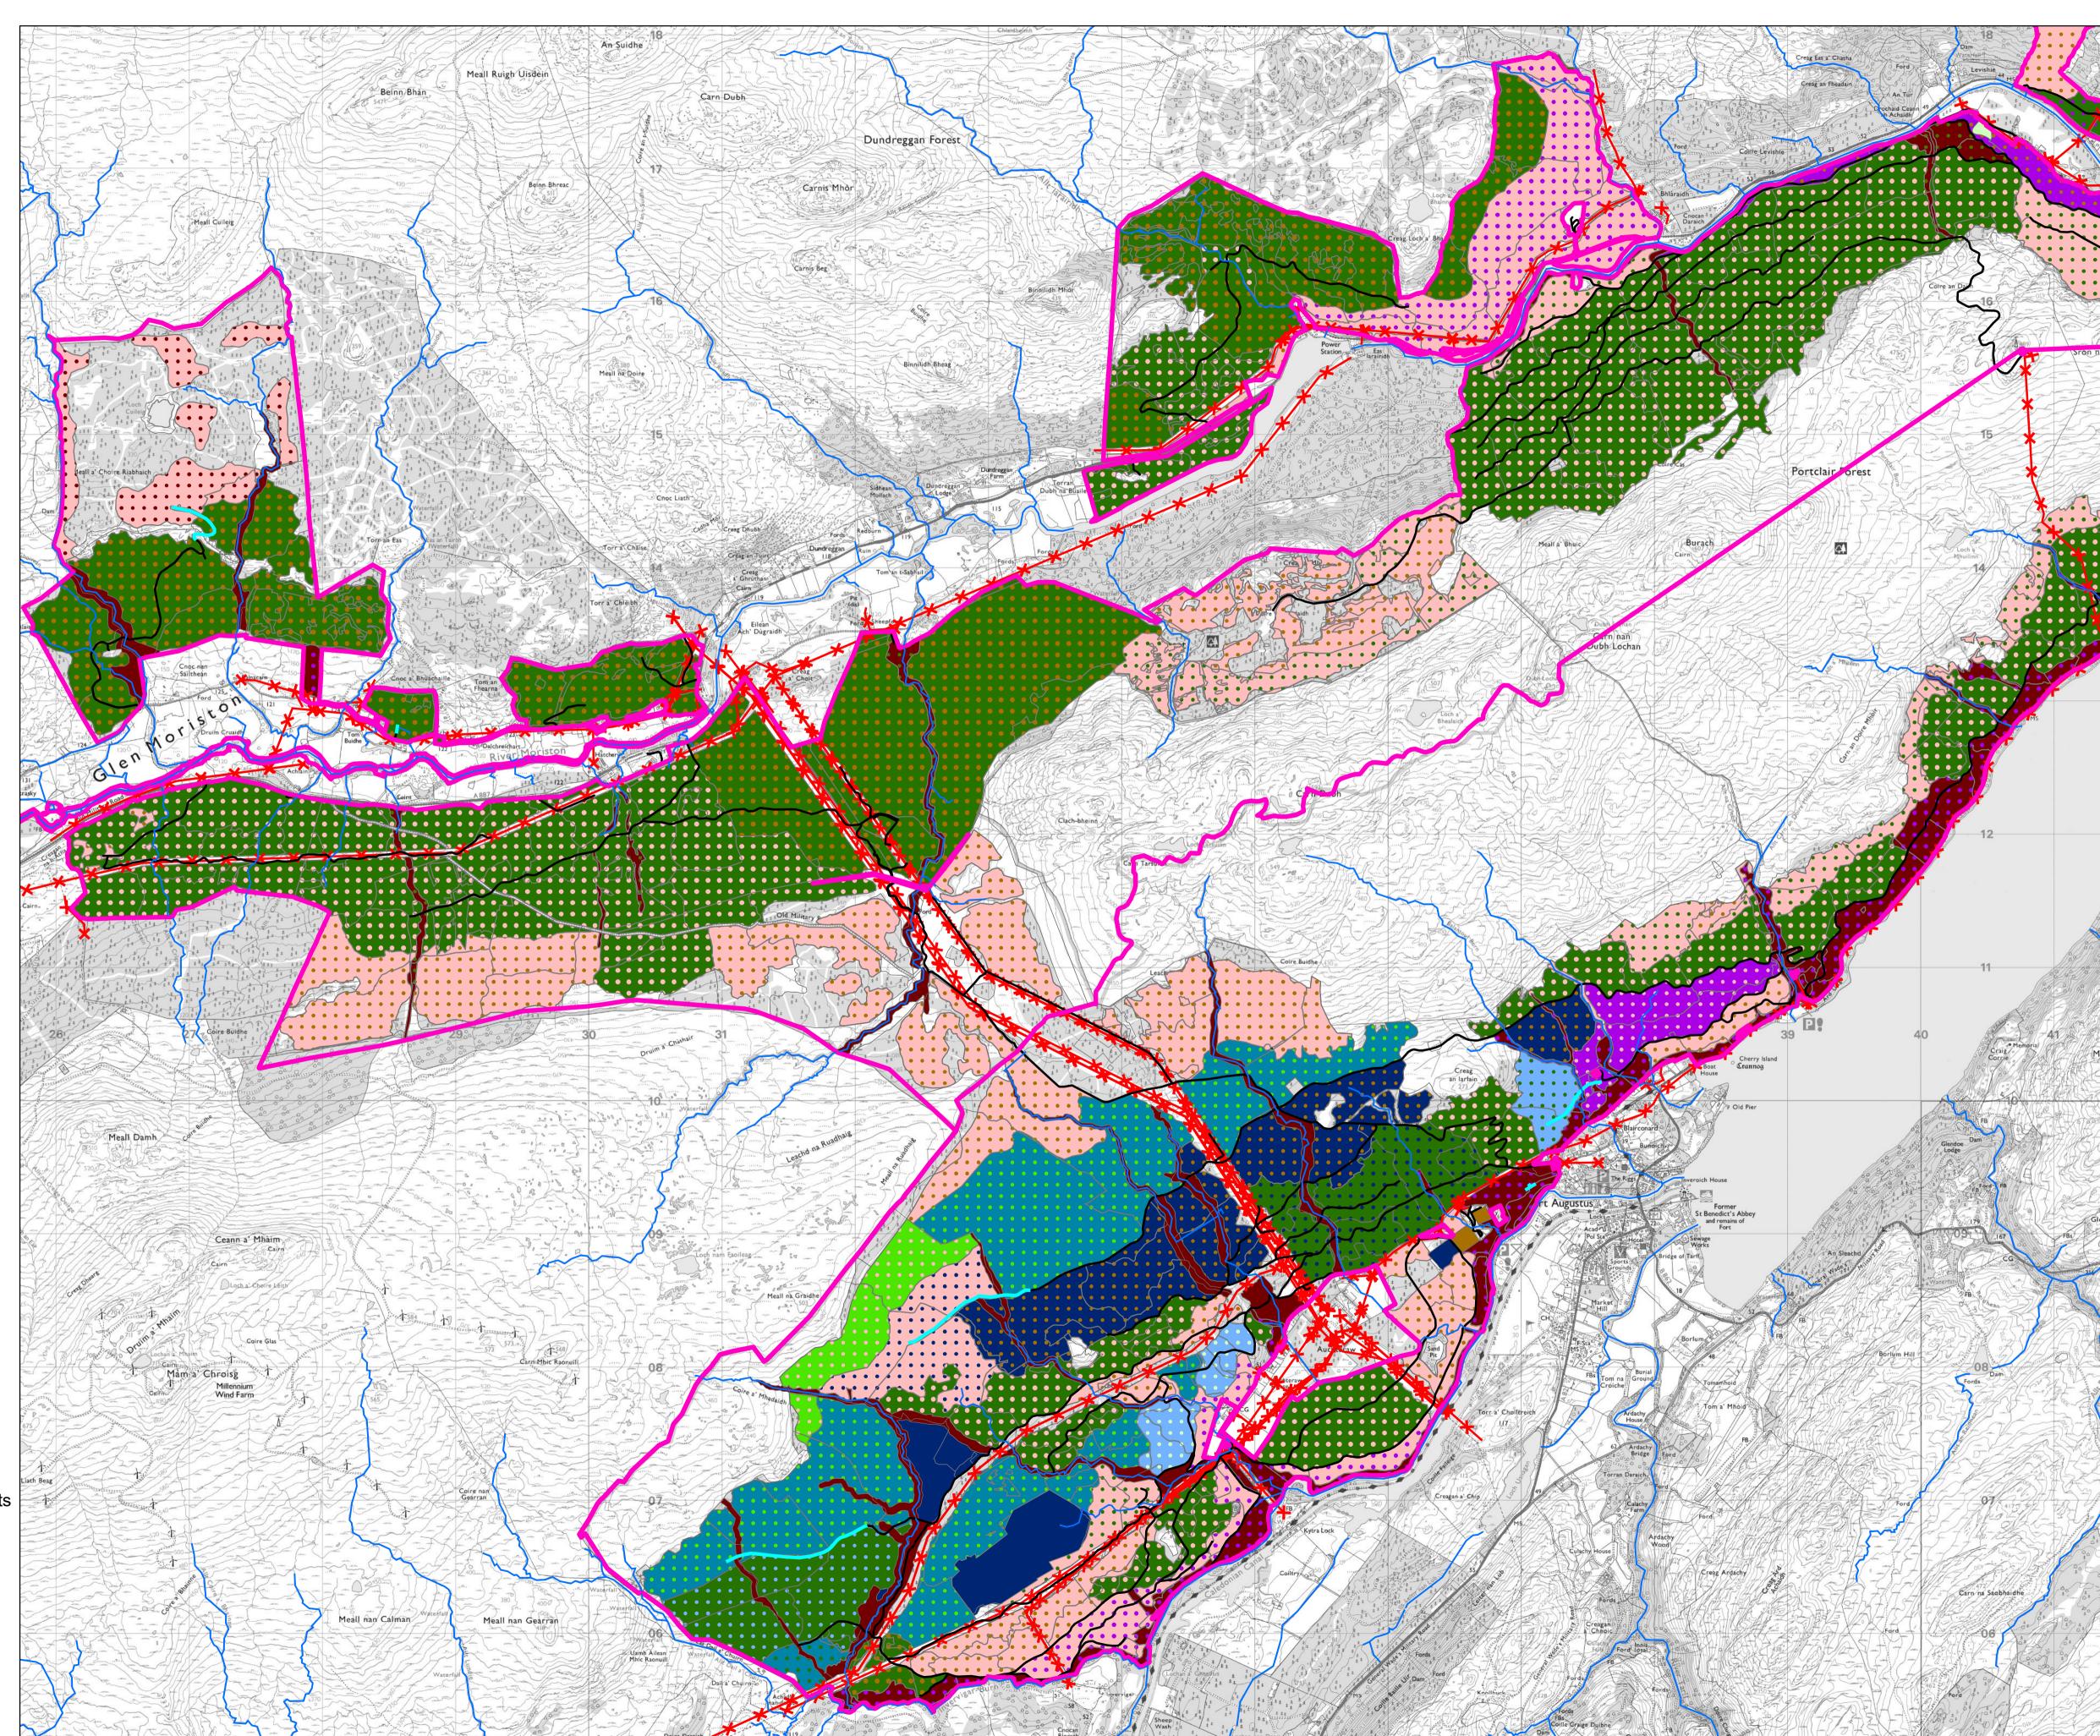

## Map 7a Future Habitats & Species

Land Management Plan Area

Planned Roads

Forest Roads

× Coverhead powerline

**Future Habitat & Species** 

Native Mixed Broadleaves

Other/Mixed Broadleaves

Other/Mixed Conifers

Birch with Oak

Downy Birch with Native Mixed Broadleaves

Birch with Native Mixed Broadleaves

Birch with Other Conifers

Birch with Scots Pine

Lodgepole Pine with Birch

Native Mixed Broadleaves with Oak

Native Mixed Broadleaves with Scots Pine

Norway Spruce with Douglas Fir

Norway Spruce with Scots Pine

Oak with Birch

Oak with other Native Broadleaves

Other Conifers with any Other Broadleaves

Scots Pine with Birch

Scots Pine with Norway Spruce

Scots Pine with Oak

Scots Pine with any Other Broadleaves

Scots Pine with any Other Conifers

Sitka Spruce with Lodgepole Pine

Sitka Spruce with Scots Pine

Open

00.22**6**.45 0.9 1.35 1.8

Scale @ A3: 1:24,000

Date: 22/08/2024

Reproduced by permission of Ordnance Survey on behalf of HMSO. © Crown copyright and database right [2024]. All rights reserved. Ordnance Survey Licence number [100021242]. © Getmapping Plc and Bluesky International Limited 2024.