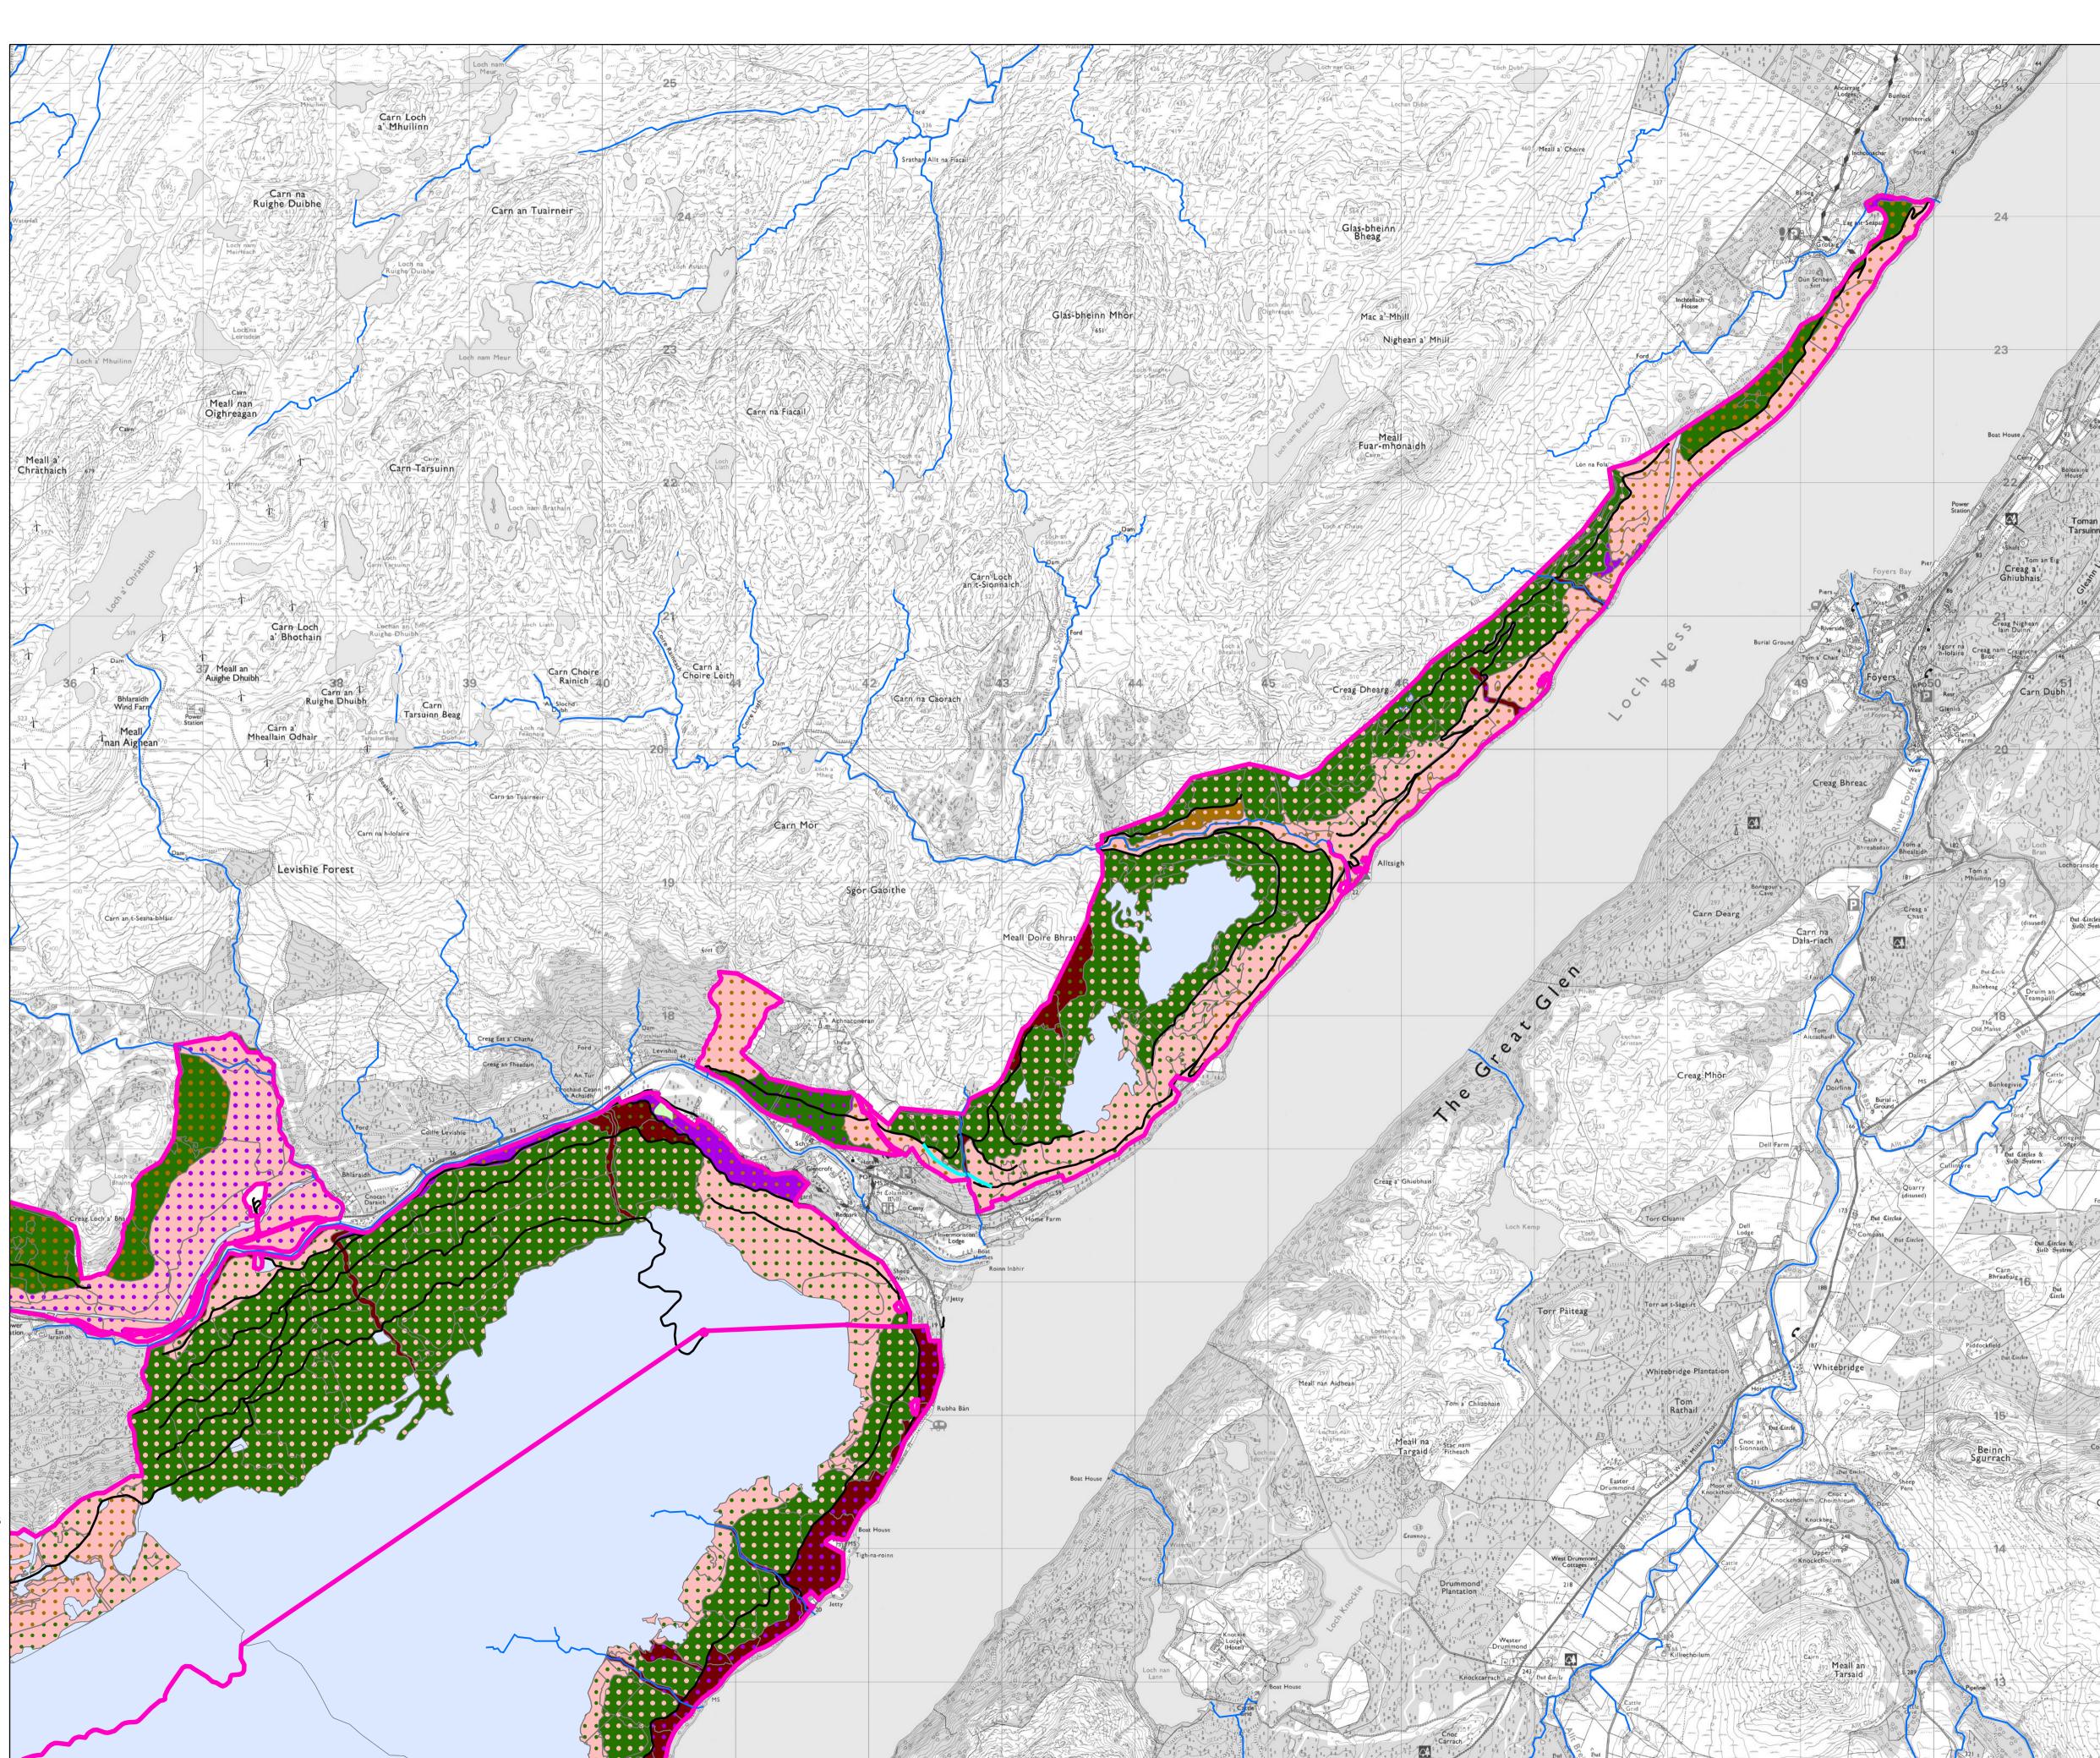

## Map 7a Future Habitats & Species

Land Management Plan Area

Planned Roads

Forest Roads

× Coverhead powerline

**Future Habitat & Species** 

Native Mixed Broadleaves

Other/Mixed Broadleaves

Other/Mixed Conifers

Birch with Oak

Downy Birch with Native Mixed Broadleaves

Birch with Native Mixed Broadleaves

Birch with Other Conifers

Birch with Scots Pine

Lodgepole Pine with Birch

Native Mixed Broadleaves with Oak

Native Mixed Broadleaves with Scots Pine

Norway Spruce with Douglas Fir

Norway Spruce with Scots Pine

Oak with Birch

Oak with other Native Broadleaves

Other Conifers with any Other Broadleaves

Scots Pine with Birch

Scots Pine with Norway Spruce

Scots Pine with Oak

Scots Pine with any Other Broadleaves

Scots Pine with any Other Conifers

Sitka Spruce with Lodgepole Pine

Sitka Spruce with Scots Pine

Open

00.22**6**.45 0.9 1.35 1.8

Scale @ A3: 1:24,000

Date: 22/08/2024

Reproduced by permission of Ordnance Survey on behalf of HMSO. © Crown copyright and database right [2024]. All rights reserved. Ordnance Survey Licence number [100021242]. © Getmapping Plc and Bluesky International Limited 2024.