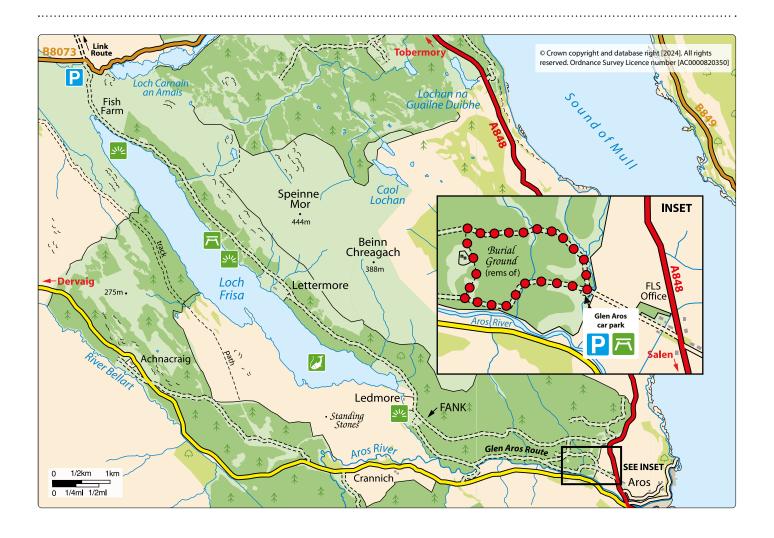

#### How to get here

Glen Aros is on the west side of A848 between Tobermory and Salen. Take the turning for our local office and follow the track past the building for about 400 metres to find the Glen Aros car park.

## **Trail Information**

Cill An Ailean Trail

Discover the beautiful old gravestones in this peaceful burial ground, now lost deep within the forest.

Section of uneven grassy path with some exposed tree roots. One steep slope, some low branches. moderate Parts may be muddy.

¾ miles / 1.4 km Allow ¾ hour

Find the map for this trail on page 2