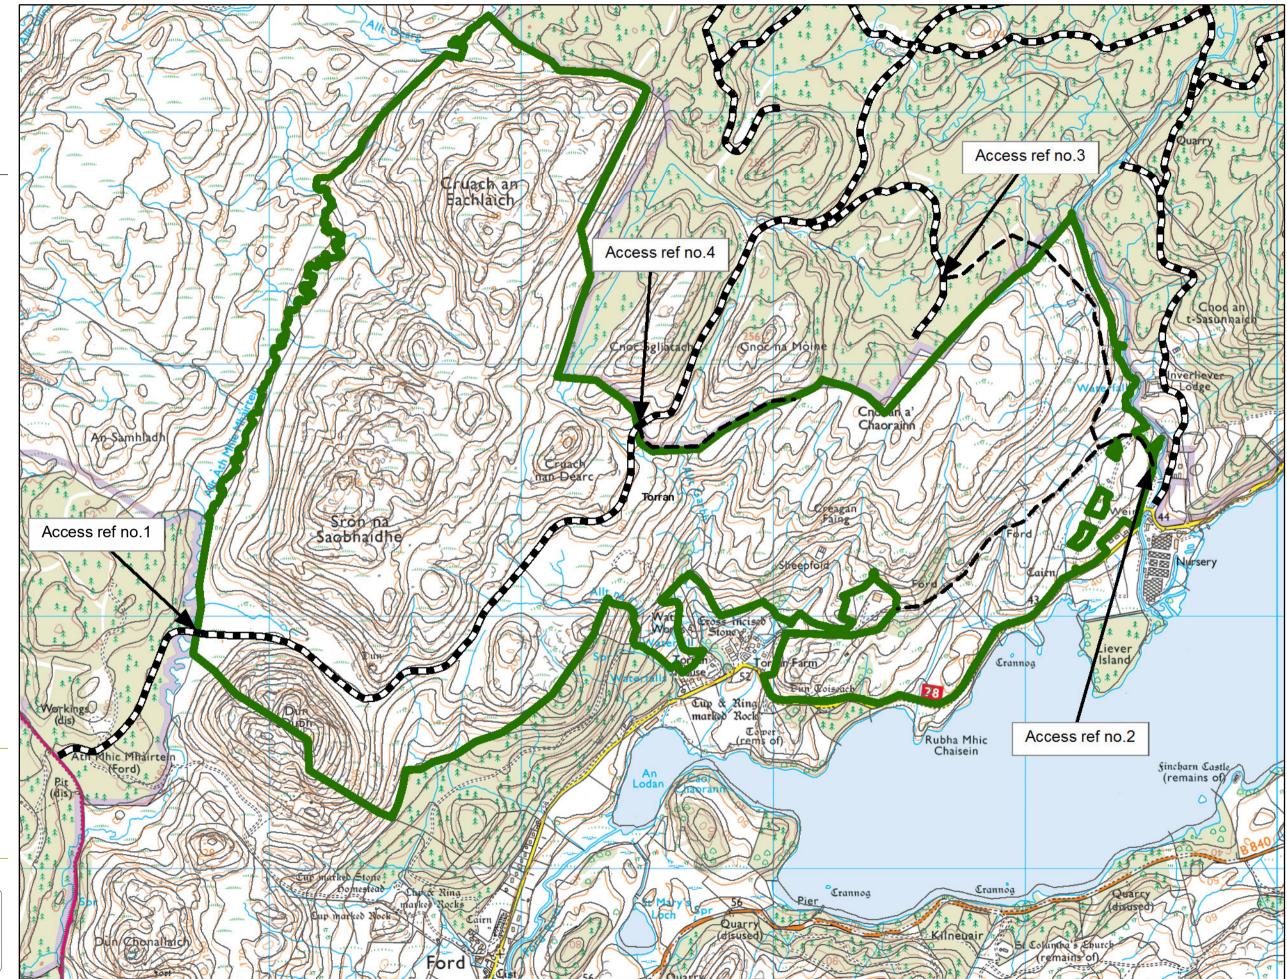

## **Torran access routes**

Author: Jeni West

Scale @ A3: 1:15,000

Date: 12/09/2022

## Legend

Planned ATV/Forwarder Tracks

#### **Forest Roads**

Forest Roads

### Blocks

Blocks

# OS 50k Contours (GB)

\_\_\_\_ OS 50k Contours (GB)

0 0.050.1 0.2 0.3 0.4

Reproduced by permission of Ordnance Survey on behalf of HMSO. © Crown copyright and database right 2022. All rights reserved. Ordnance Survey Licence number 100024925. © Getmapping PIc and Bluesky International Limited 2022.