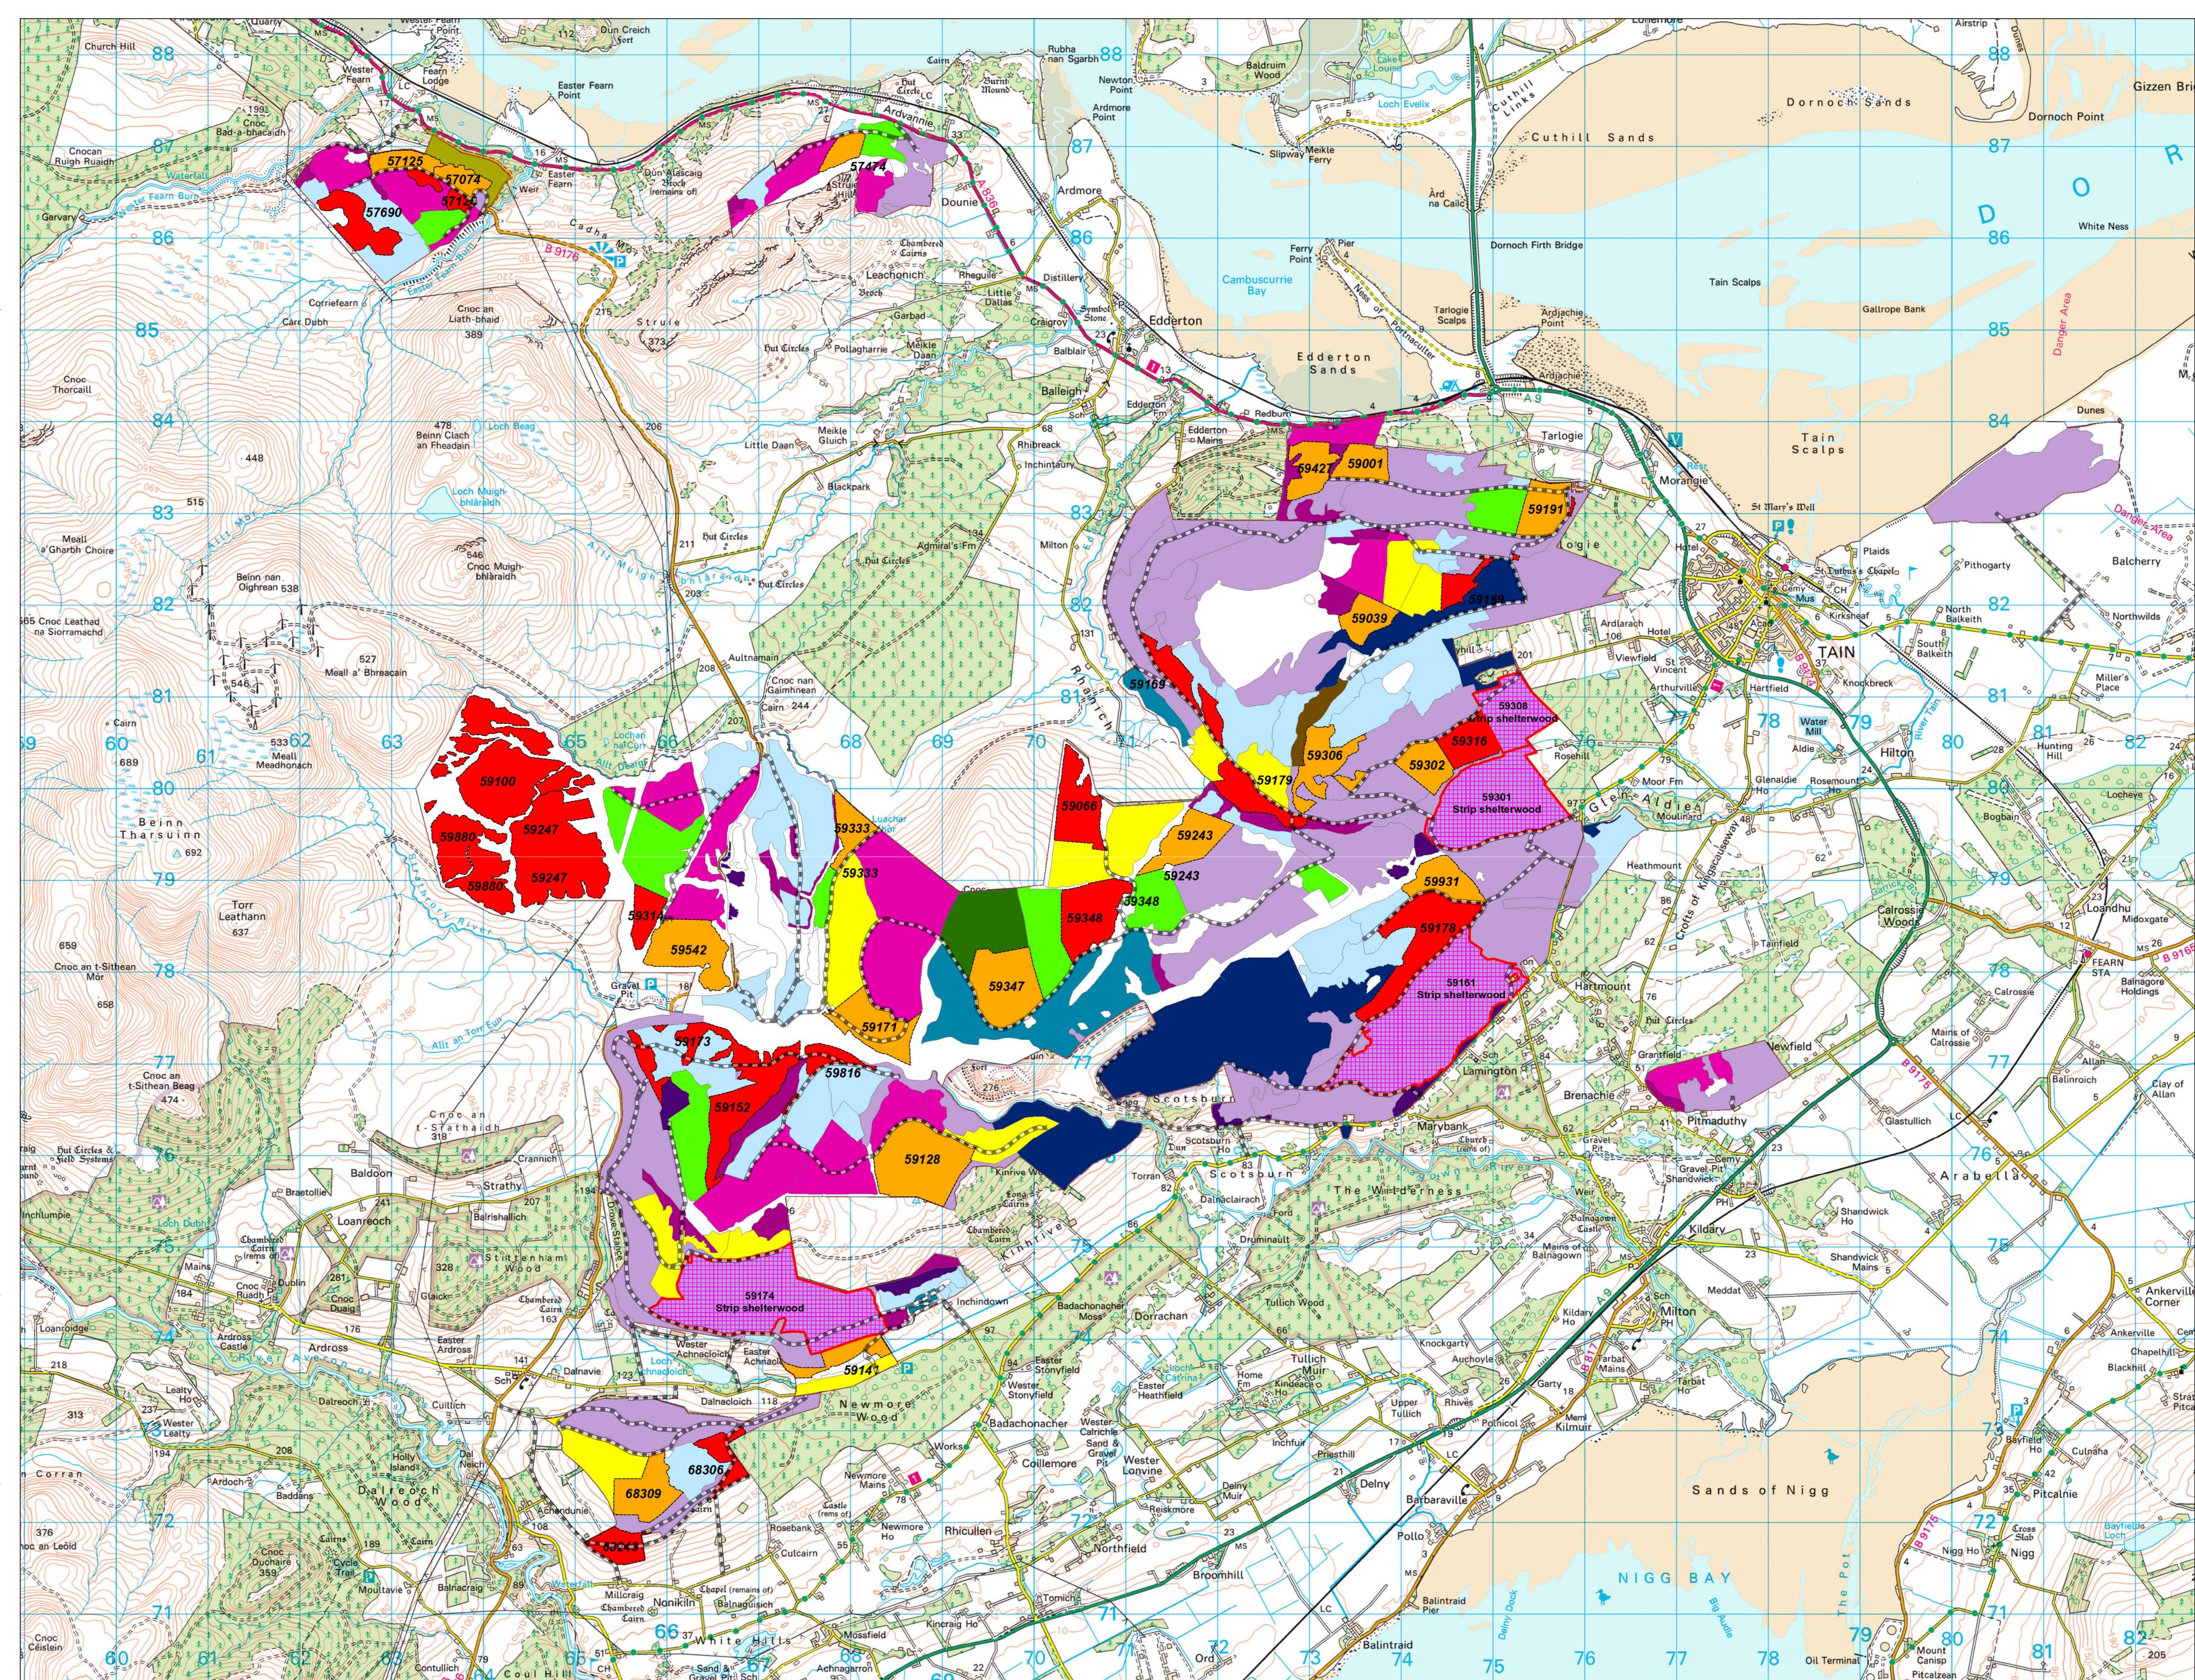

## **Management Coupes**

Author: David Walker Scale @ A0: 1:25,000

Date: 13/03/2025

Phase 3 felling (2035 - 2039) Phase 4 felling (2040 - 2044) Phase 6 felling (2050 - 2054)

Long Term Retention (Fell after Phase 3)

Natural Reserve

First and second phase coupes labelled with reference number only

Reproduced by permission of Ordnance Survey on behalf of HMSO.
© Crown copyright and database right 2025. All rights reserved.
Ordnance Survey Licence number AC0000820350.
© Getmapping Plc and Bluesky International Limited 2025.