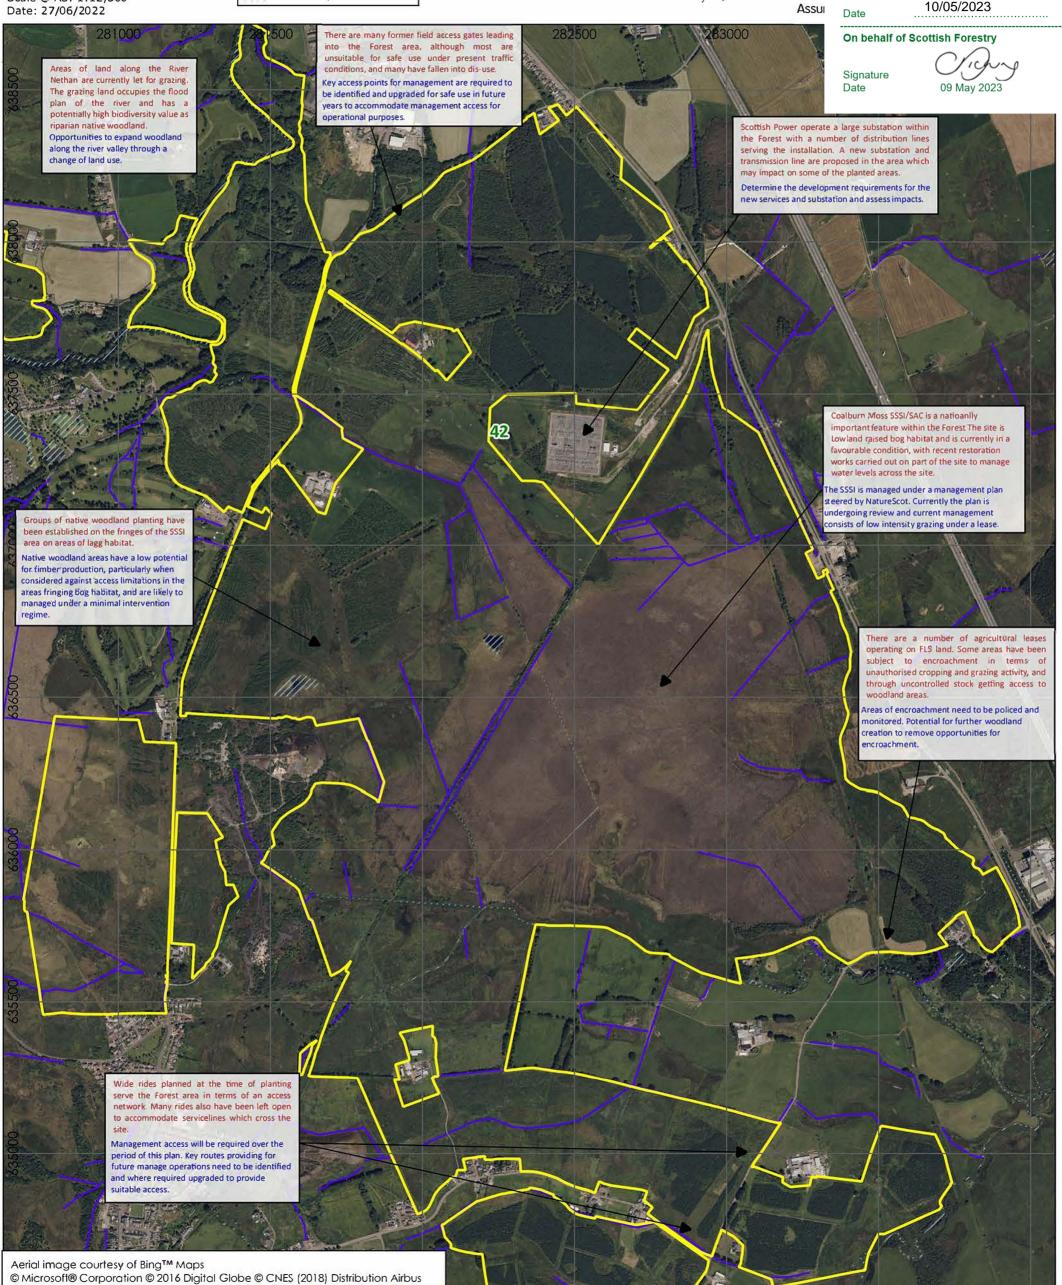

### **MAP 7B - LESMAHAGOW** Concepts

Scale @ A3: 1:12,500

Scotle Fores respo to the

Reprodu © Crowr Ordnanc

Ref. No:

Мар: 7B Lesmahagow Concepts Owner/Lessee Signature 10/05/2023

Map relevant to: Lesmahagow

© Microsoft® Corporation © 2016 Digital Globe © CNES (2018) Distribution Airbus

Coilltearachd 100 200 300 400 500 m