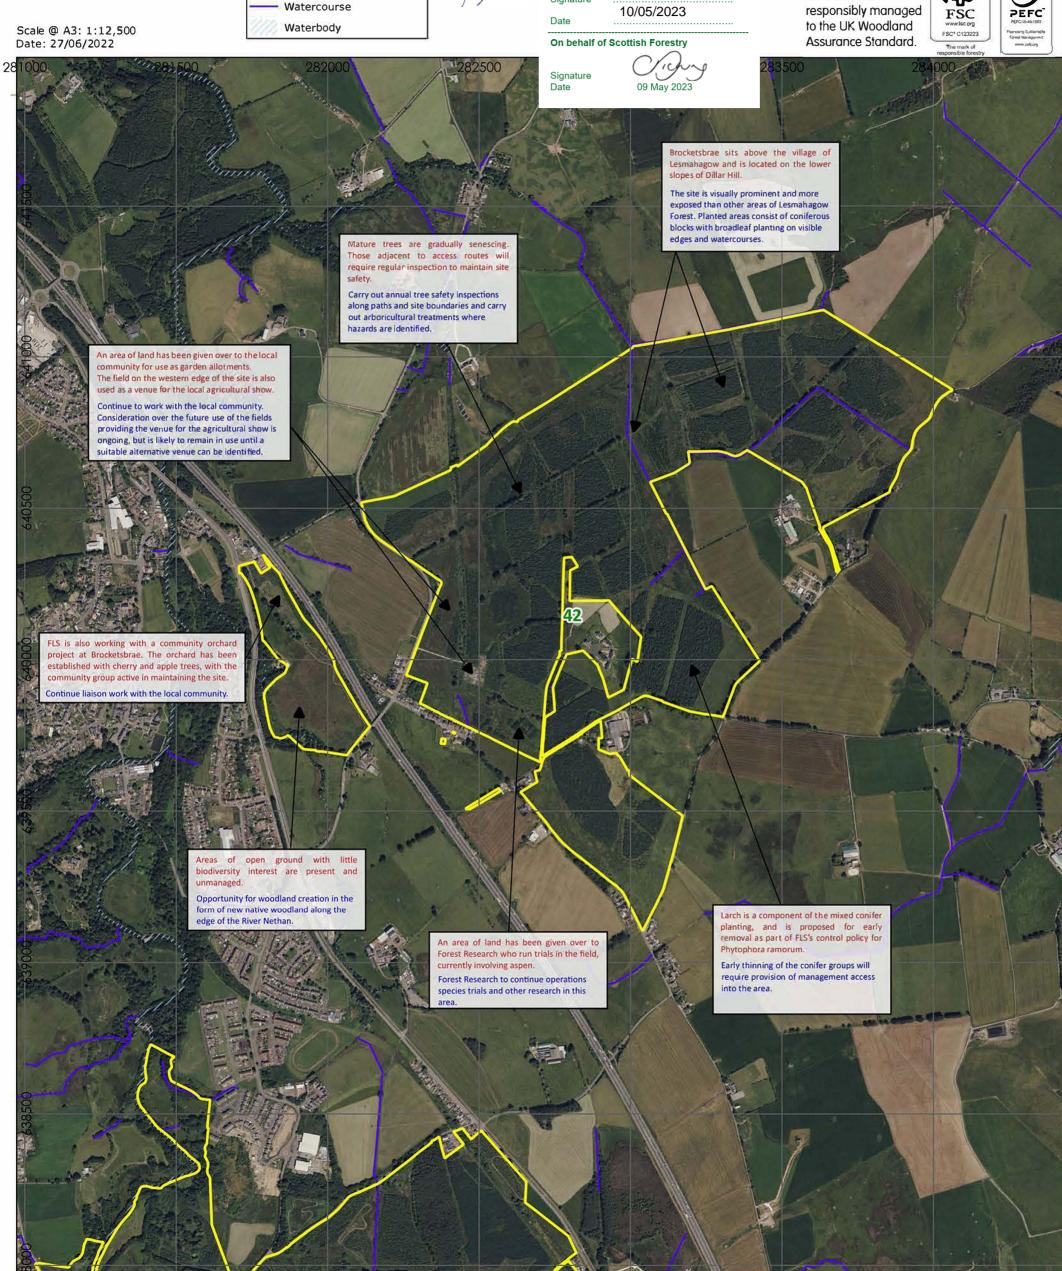

Legend

Lesmahagow Forest Block

**LESMAHAGOW FOREST** 

**Concepts** 

**MAP 7A - BROCKETSBRAE** 

Land Management Plan 2023-33

Scottish **Forestry** Coilltearachd na h-Alba

### LAND MANAGEMENT PLAN

Map relevant to: Lesmahagow

032/23/02 Ref. No:

Мар: 7A Brocketsbrae Concepts

Owner/Lessee

Signature

10/05/2023

Scotland's National Forest Estate is responsibly managed to the UK Woodland

100 200 300 400 500 m

Reproduced by permission of Ordnance Survey on behalf of HMSO. © Crown copyright and database right 2021. All rights reserved. Ordnance Survey Licence Number 100024925.

Aerial image courtesy of Bing™ Maps

© Microsoft® Corporation © 2016 Digital Globe © CNES (2018) Distribution Airbus