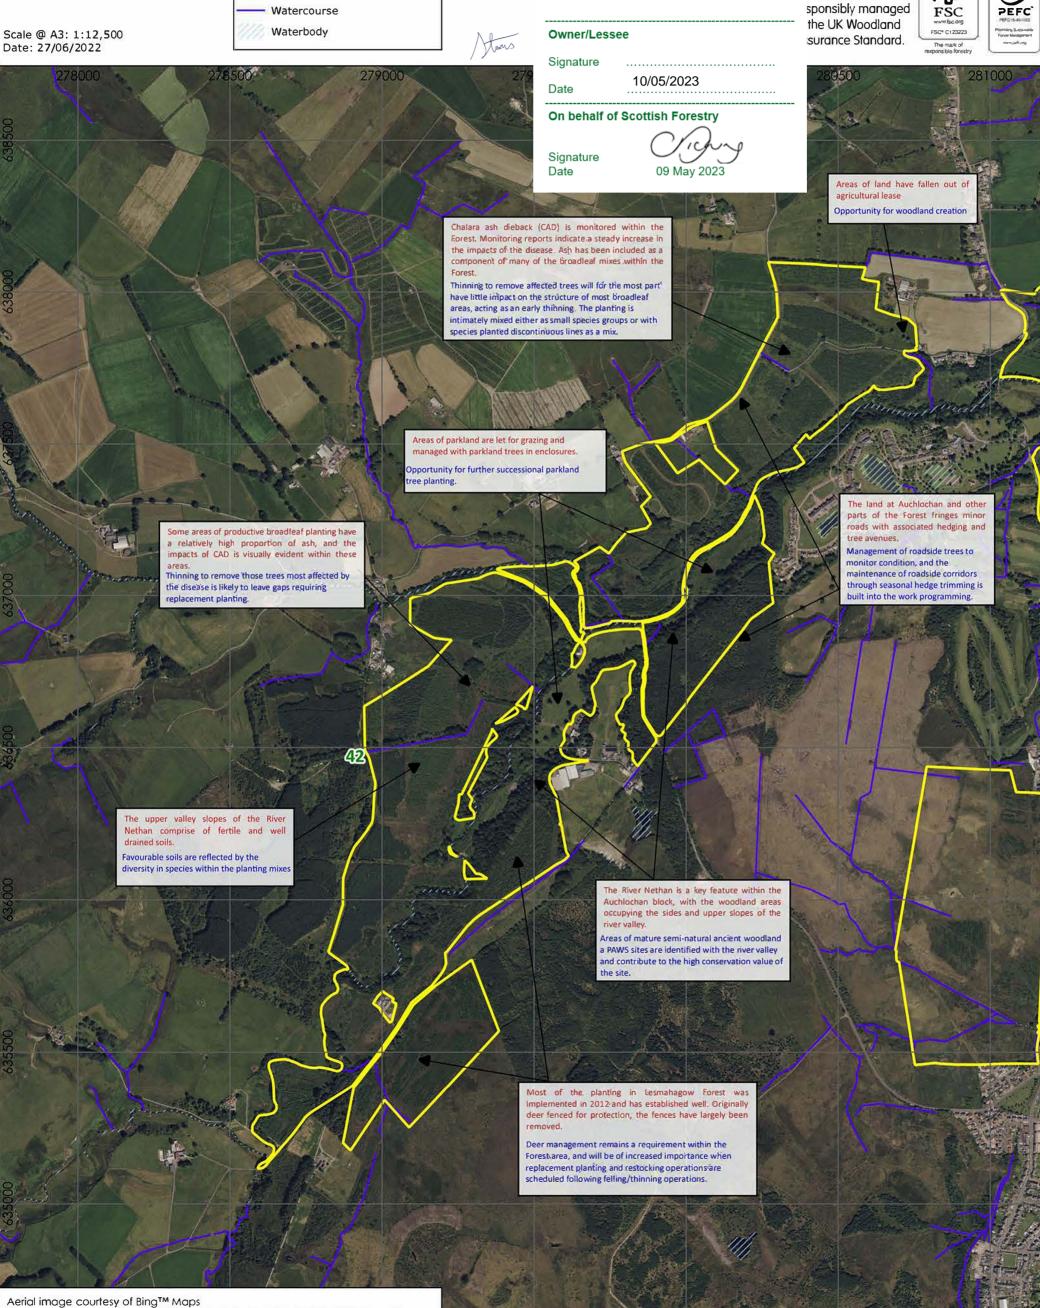

Legend

Lesmahagow Forest Block

**LESMAHAGOW FOREST** 

**Concepts** 

**MAP 7A - BROCKETSBRAE** 

Land Management Plan 2023-33

Scottish **Forestry** Coilltearachd na h-Alba

### LAND MANAGEMENT PLAN

Map relevant to: Lesmahagow

032/23/02 Ref. No:

Мар: 7A Brocketsbrae Concepts

Owner/Lessee

Signature

10/05/2023

Scotland's National Forest Estate is responsibly managed to the UK Woodland

100 200 300 400 500 m

Reproduced by permission of Ordnance Survey on behalf of HMSO. © Crown copyright and database right 2021. All rights reserved. Ordnance Survey Licence Number 100024925.

Aerial image courtesy of Bing™ Maps

© Microsoft® Corporation © 2016 Digital Globe © CNES (2018) Distribution Airbus