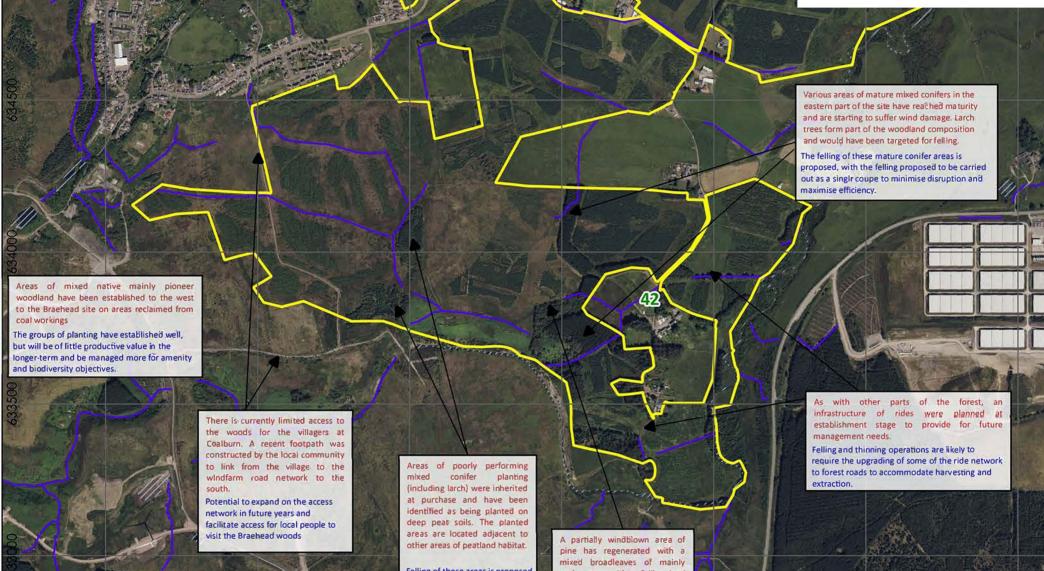

### **LESMAHAGOW FOREST** Land Management Plan 2022-31

**MAP 7D - BRAEHEAD** Concepts

Scale @ A3: 1:12,500 Date: 27/06/2022

## LAND MANAGEMENT PLAN Map relevant to: Lesmahagow Ref. No: 032/23/02 7D Braehead Concepts Мар: Owner/Lessee Signature