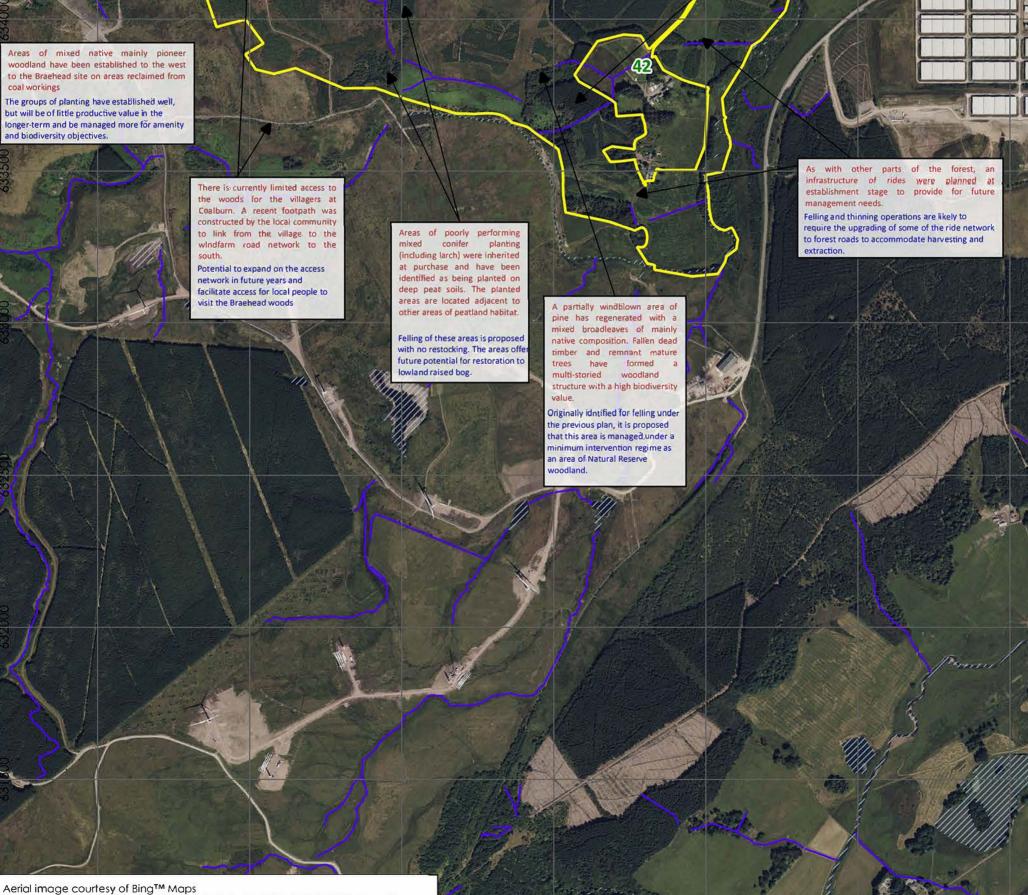

### **LESMAHAGOW FOREST** Land Management Plan 2022-31

**MAP 7D - BRAEHEAD** Concepts

Scale @ A3: 1:12,500 Date: 27/06/2022

## LAND MANAGEMENT PLAN Map relevant to: Lesmahagow Ref. No: 032/23/02 7D Braehead Concepts Мар: Owner/Lessee Signature