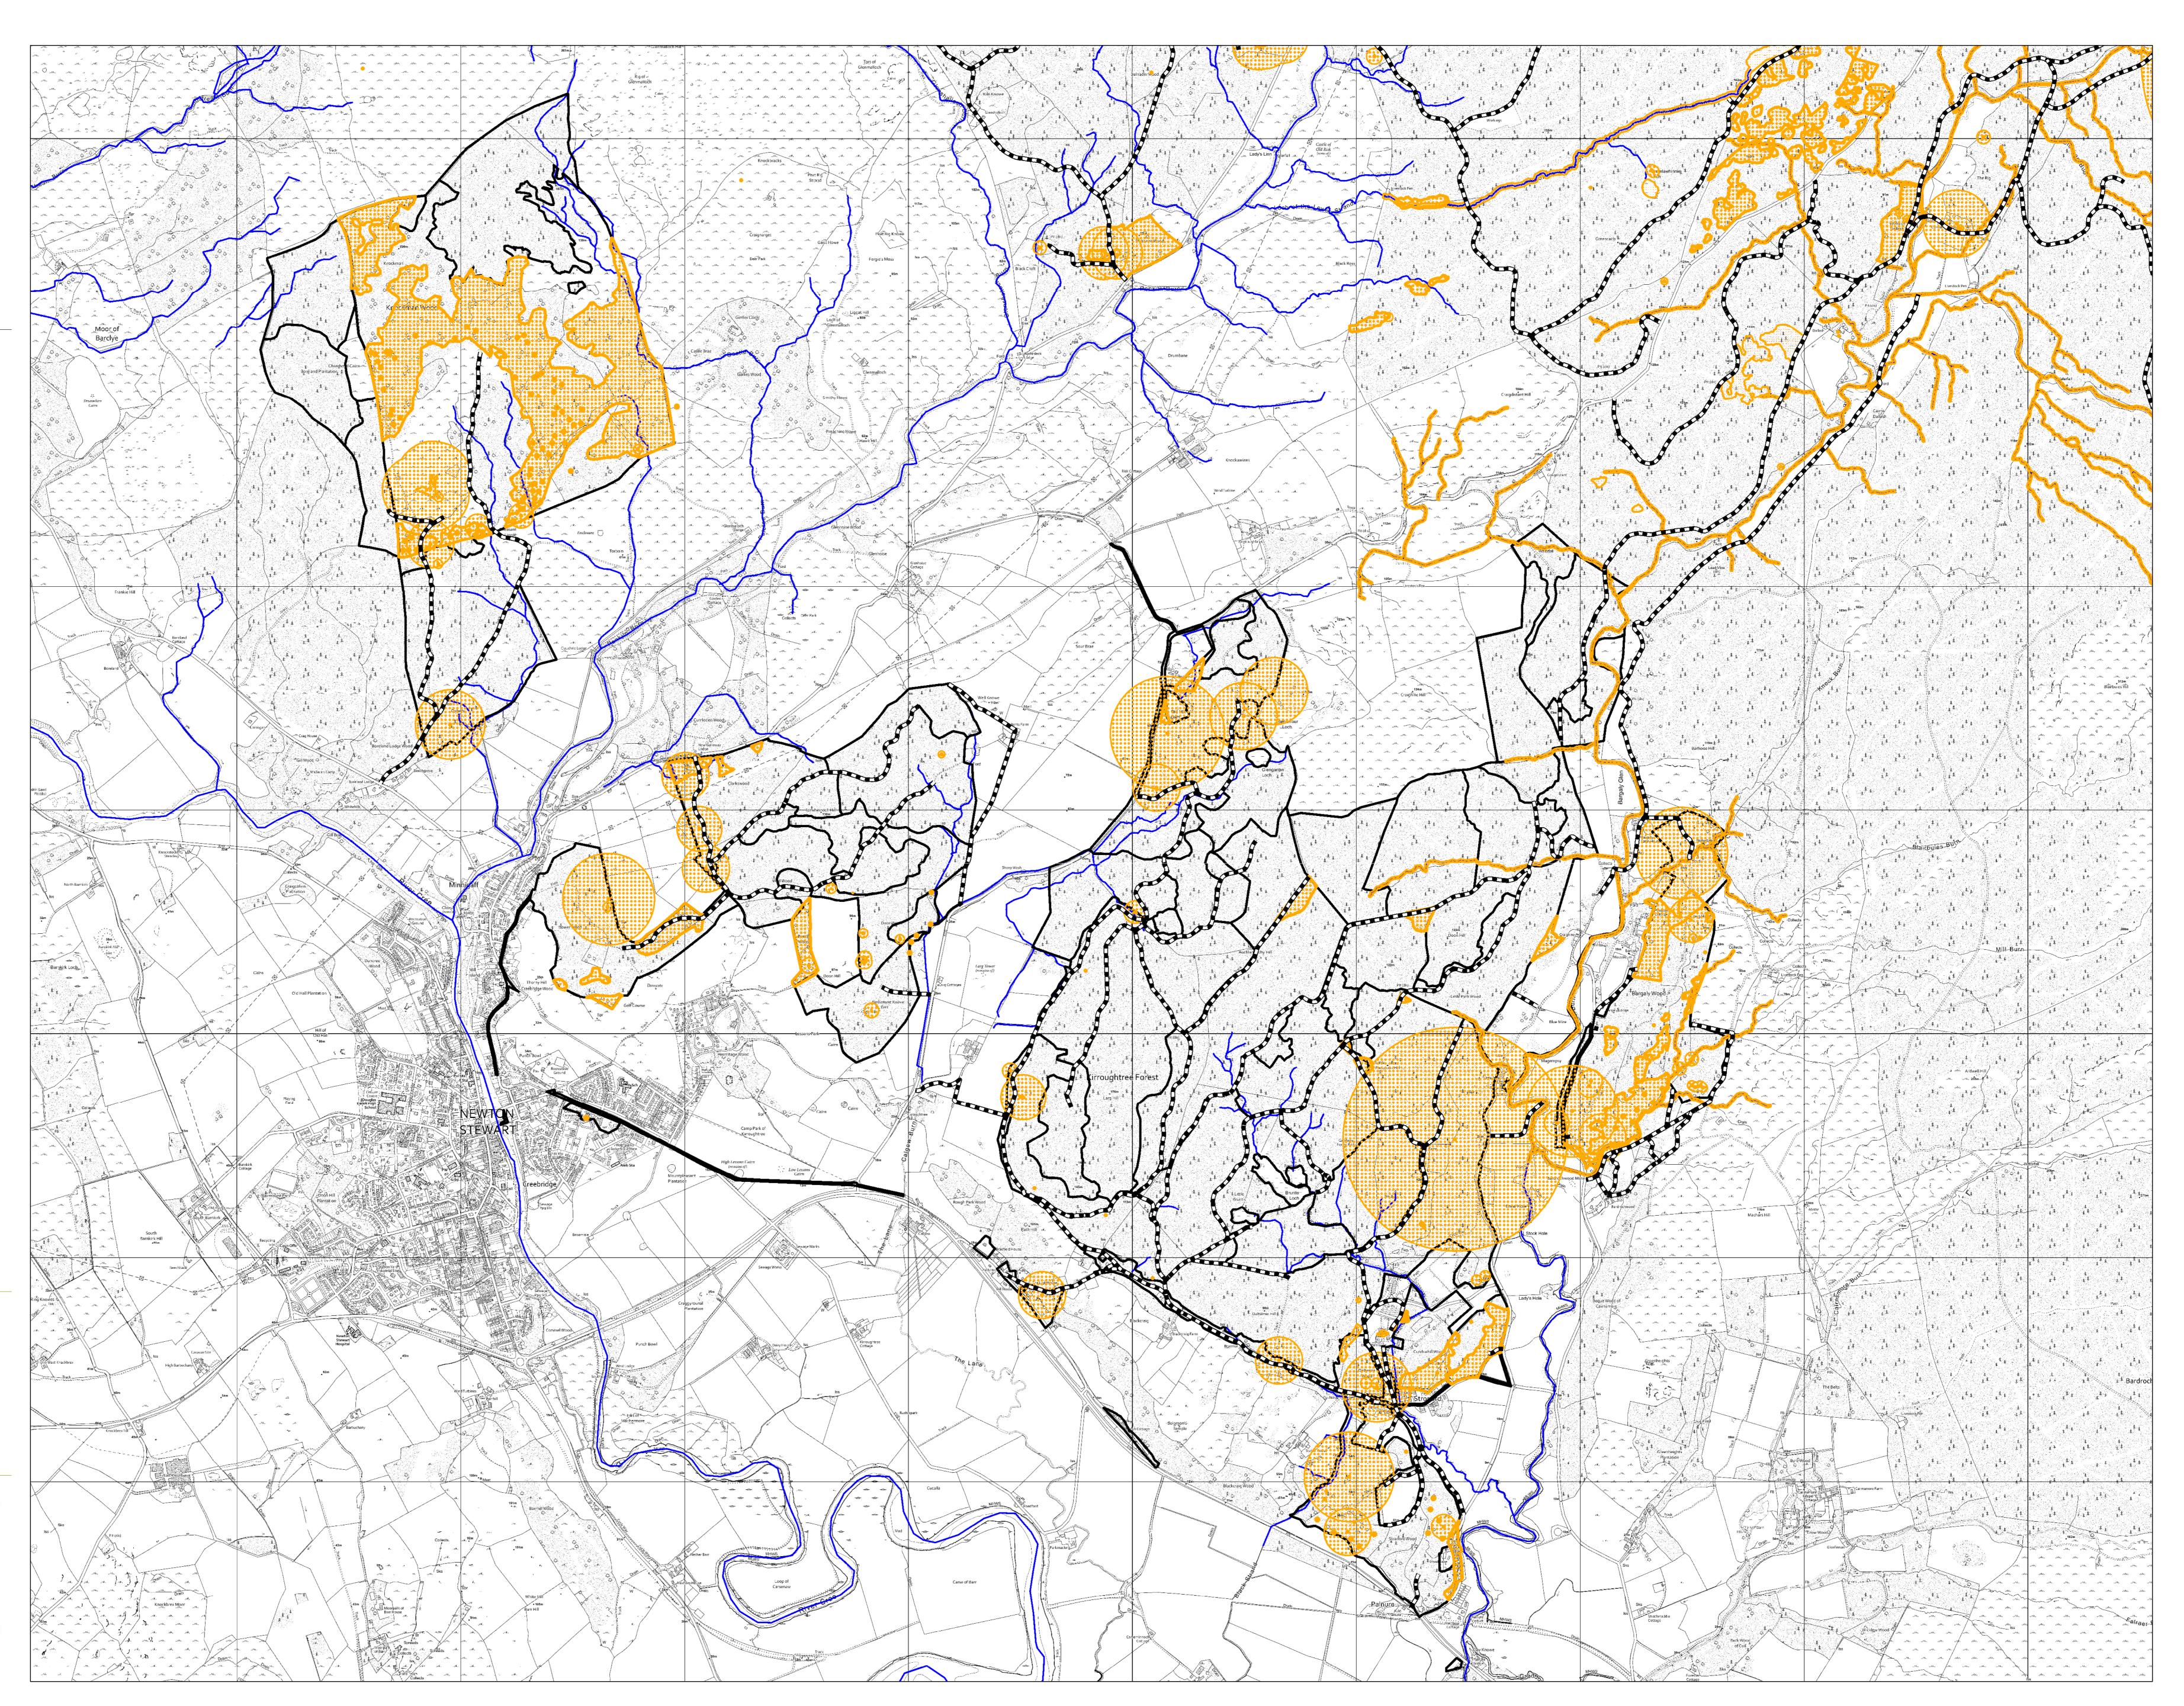

## FINAL\_Map9\_LMPHeritage

Author: Stephen Stables Scale @ A0: 1:10,000 Date: 13/05/2024

nservation Imp Conservation Impac Conservation Site Conservation Sites Scenario Managemen Coupes

0 0.1250.25 0.5 0.75

Reproduced by permission of Ordnance Survey on behalf of HMSO. © Crown copyright and database right 2024. All rights reserved. Ordnance Survey Licence number 100024925. © Getmapping PIc and Bluesky International Limited 2024.