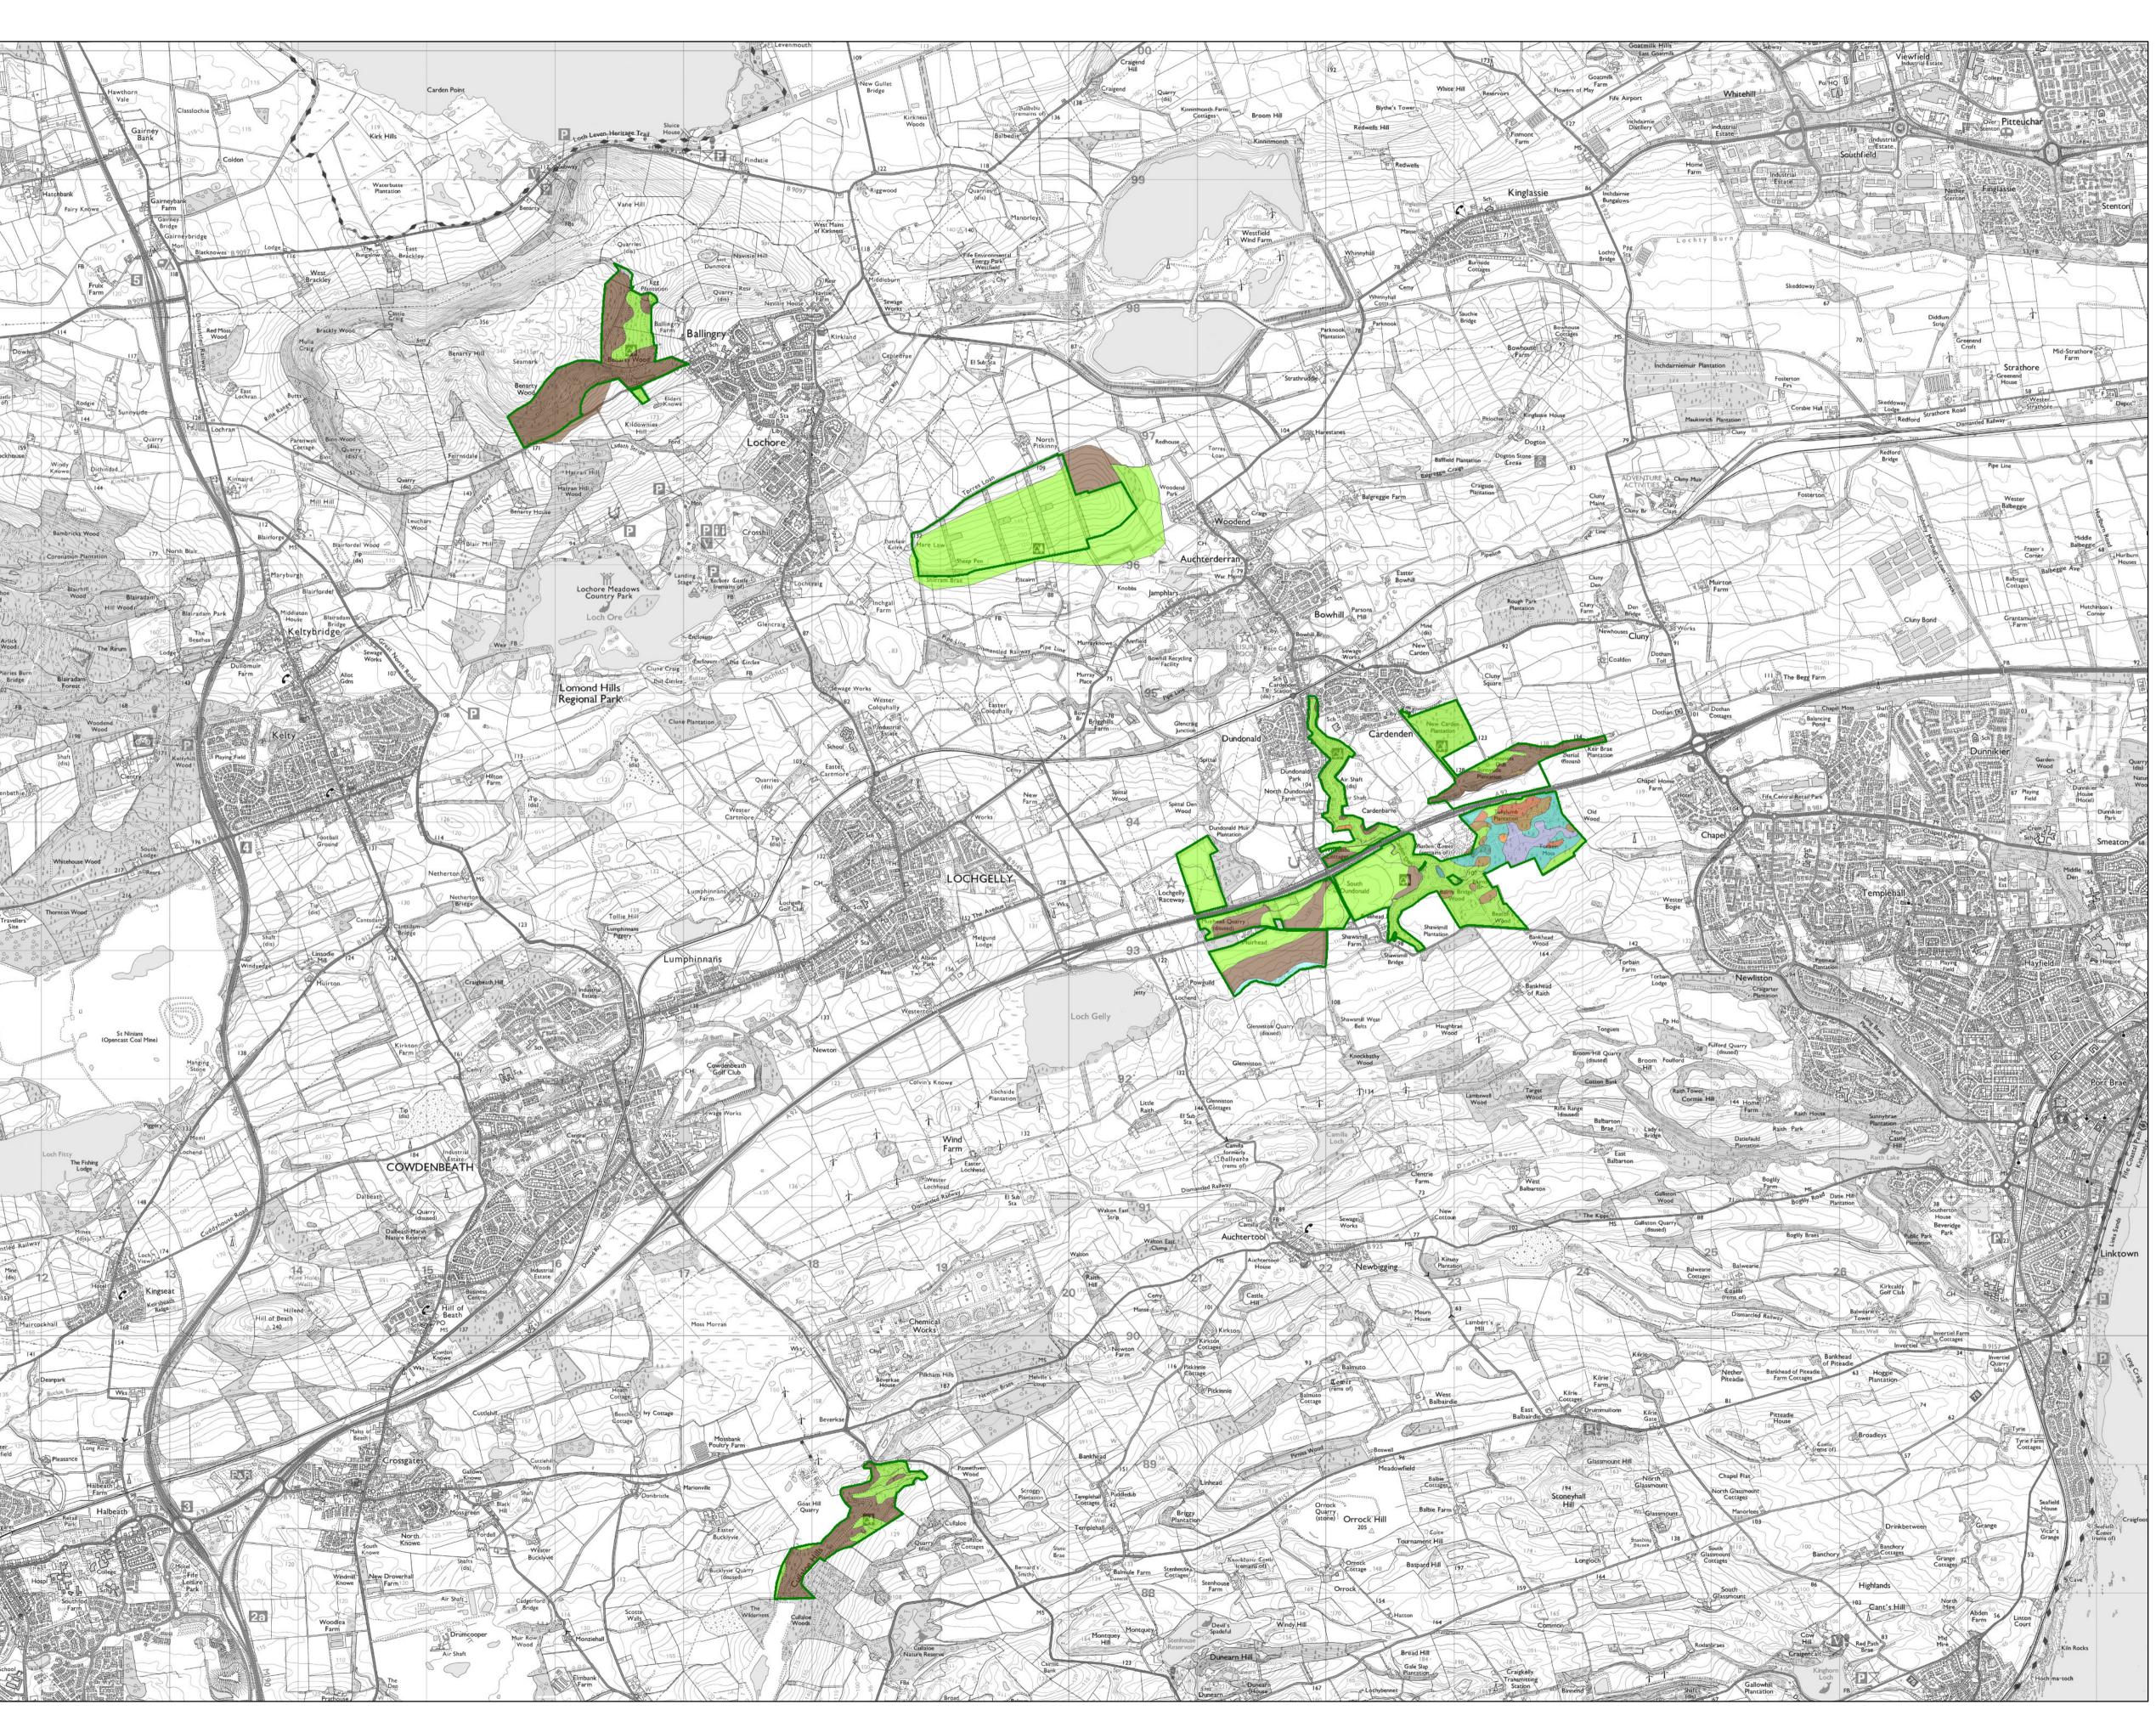

## SE Fife Woods LMP M3 Soils

Scale @ A1: 1:25,000

Date: 18/11/2024

## Legend

Land Management Plan Area Soils Polygons

- (Basic) Brown Earths
- Podzolic Brown Earths
- Typical Podzols
- **Typical Ironpans**
- Ground Water Gleys
- Surface Water Gleys
- Peaty Surface Water Gleys
- (Flushed) Basin Peats
- (Unflushed) Blanket Peat

Reproduced by permission of Ordnance Survey on behalf of HMSO. © Crown copyright and database right 2024. All rights reserved. Ordnance Survey Licence number 100024925. © Getmapping Plc and Bluesky International Limited 2024.