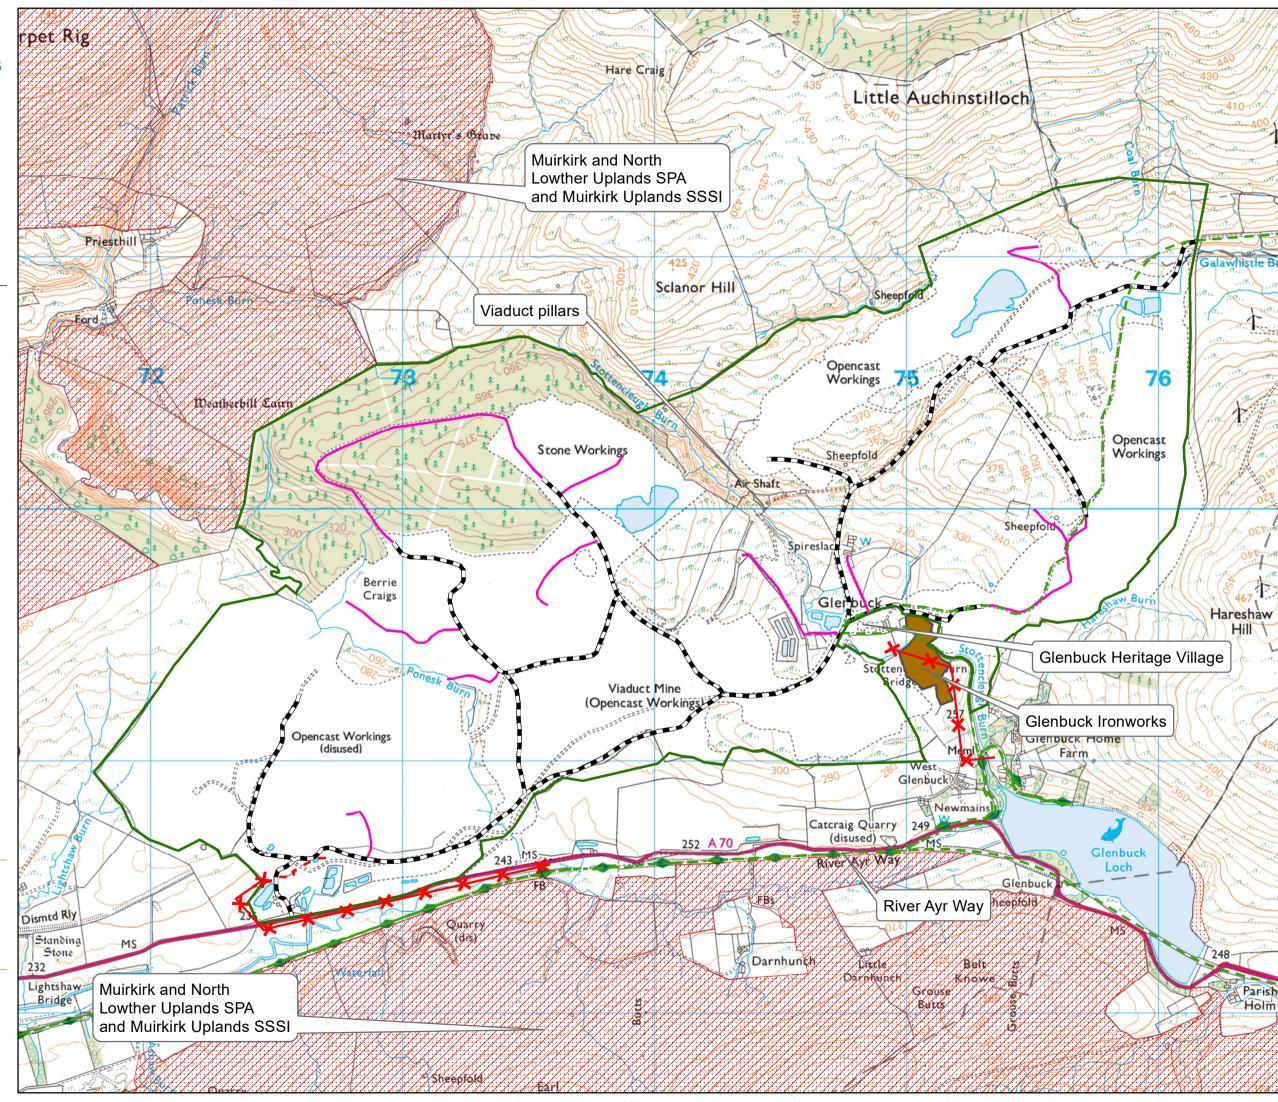

## Glenbuck Context

Author: u322316

Scale @ A3: 1:15,000

Date: 19/08/2022

## Legend

Glenbuck

**Special Protection** Areas

Sites of Special Scientific Interest

Scheduled Monuments

Overhead powerline

Underground

powerline

Core paths

## Roads

Forest road

Track

Reproduced by permission of Ordnance Survey on behalf of HMSO. © Crown copyright and database right [2022]. All rights reserved. Ordnance Survey Licence number [100021242]. © Getmapping Plc and Bluesky International Limited 2022.