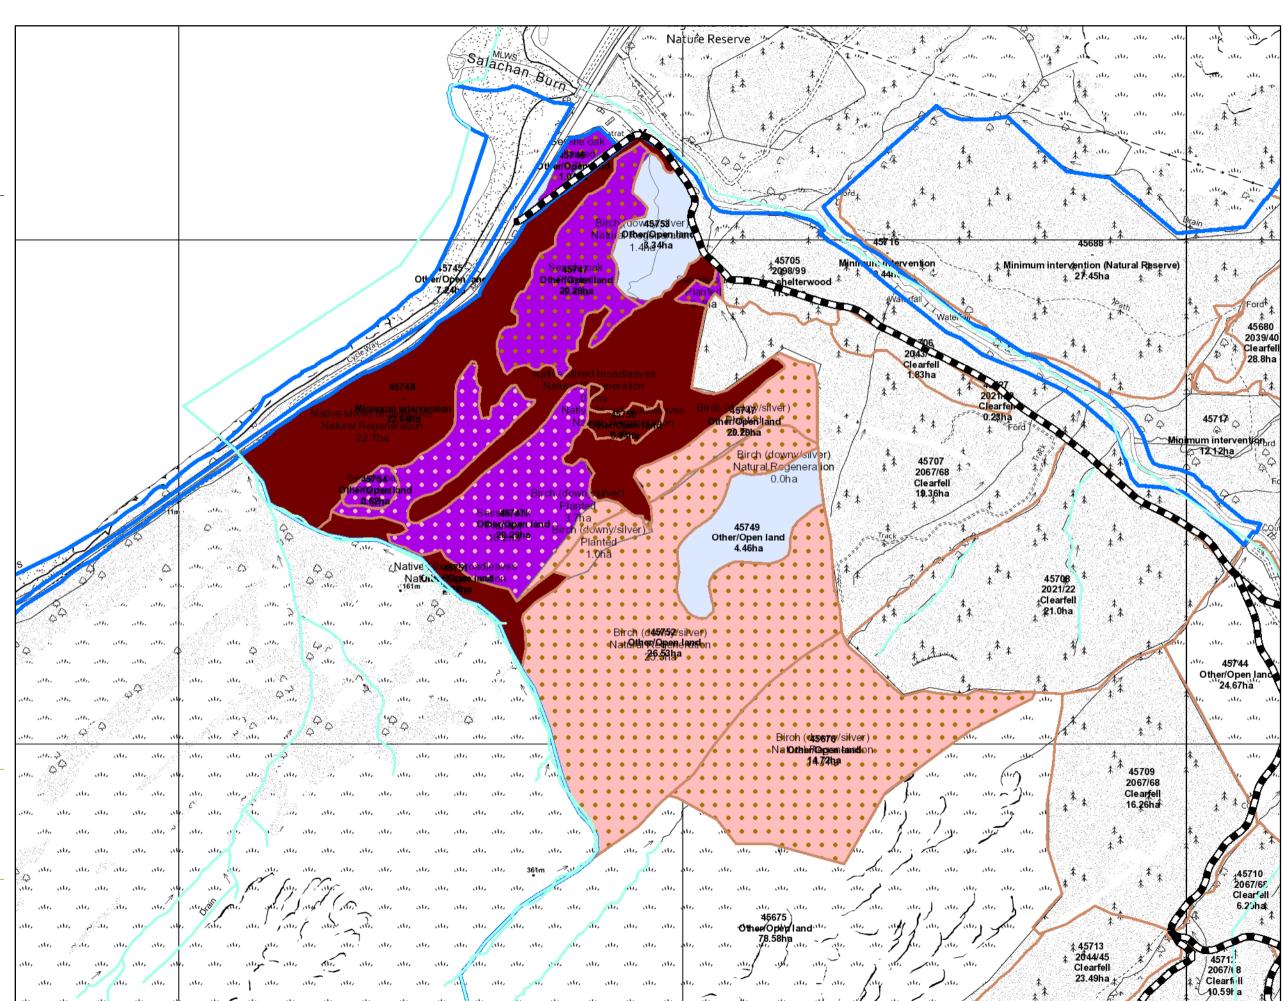

## Bealach woodland creation area

Author: Mandie Currie Scale @ A3: 1:7,500

Date: 08/03/2023

## Restock Species Pure and Mixtures

Ash Beech

Birch

Douglas Fir

Larch

Lodgepole Pine

Norway Spruce

Native Mixed/Other Broadleaves

Other/Mixed Broadleaves

Other/Mixed Conifers

Scots Pine

Sitka Spruce

\_\_\_\_\_ <del>ope</del>.

Species Mixture
Main colour = Dominant species
Dots = Secondary species
Sitka spruce with Birch shown here

X= NM 9687 5323