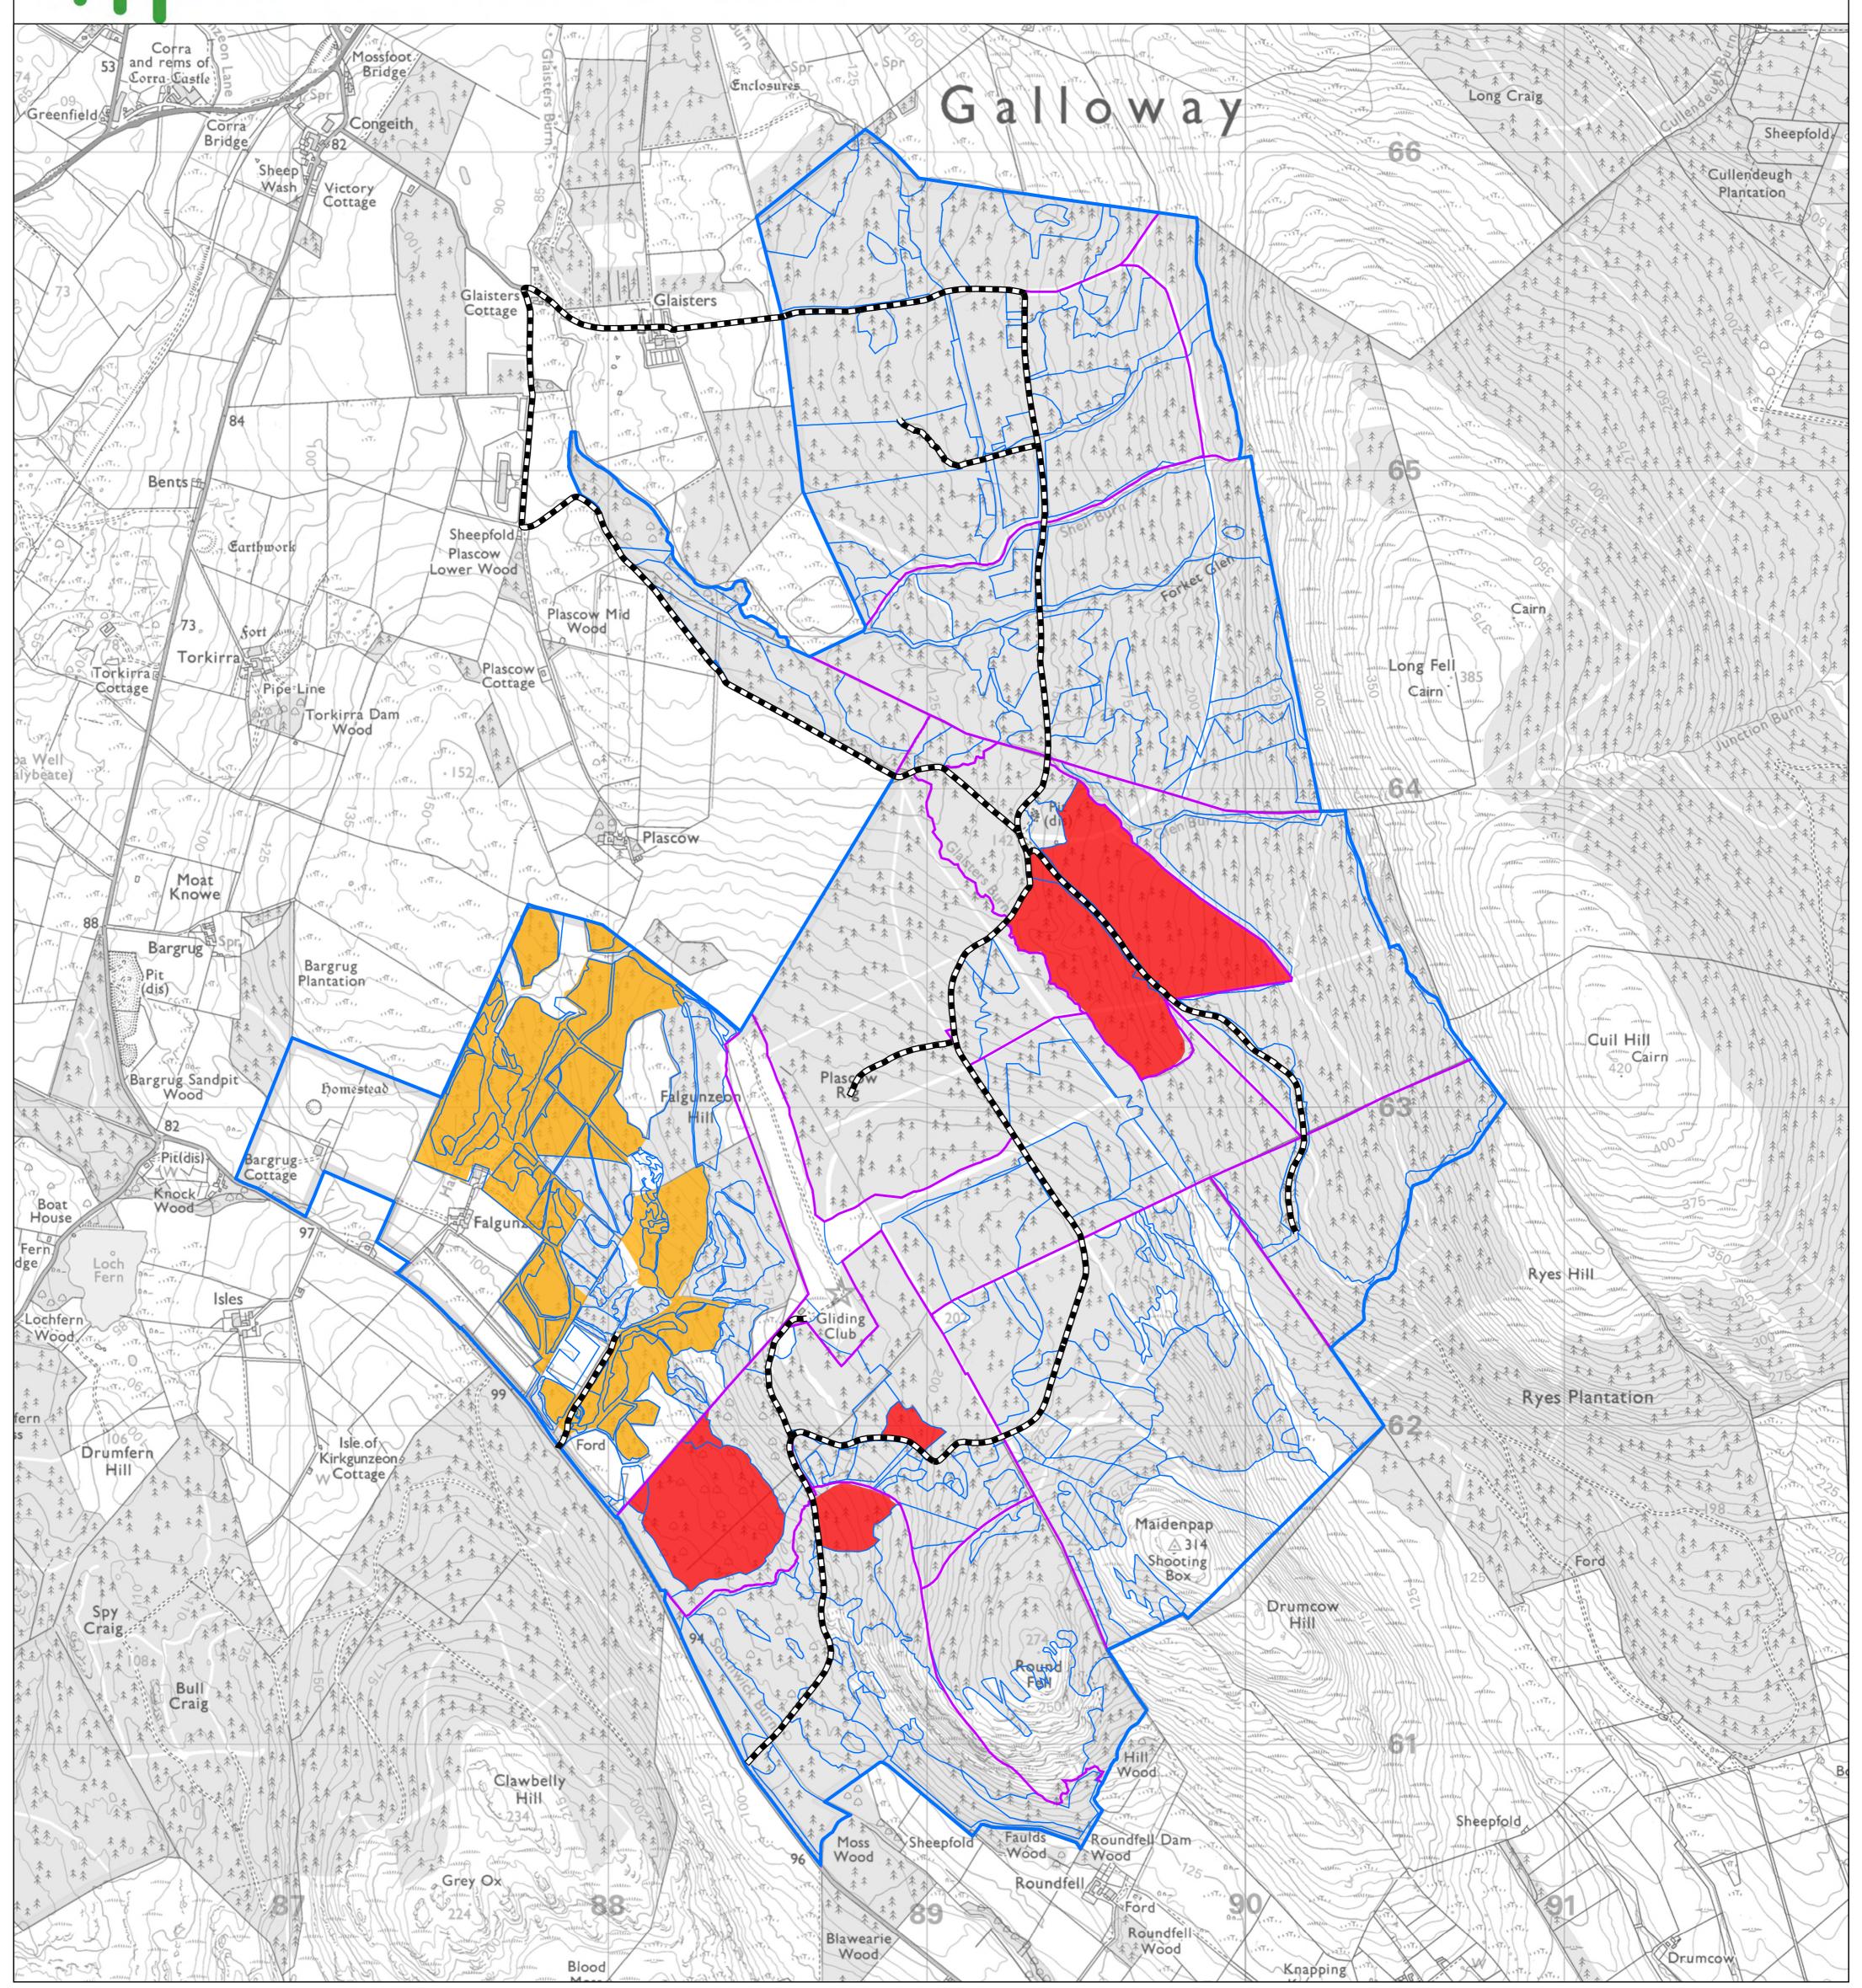

### **Plascow LMP 2024-2034 Map 5: Thinning**

Scale @ A1: 1:10,000

Date: 15/11/2024

Author: David.Darroch

### 0 0.1 0.3 0.5 8.0 **K**m

#### Reproduced by permission of Ordnance Survey on behalf of HMSO. © Crown copyright and database right [2024]. All rights reserved. Ordnance Survey Licence number [100024925]. © Getmapping Plc and Bluesky International Limited 2024.

# Legend

Plascow Forest Roads

Plascow LMP Area

**Plascow Compartments** Plascow Sub-compartments

Thinning Coupes - Phase 1 & 2

**Next Thin Date** 

Phase 1 (2024 - 2028)

Phase 2 (2029 - 2033)

Declaration by FLS as an Operator. All timber arising from the FLS National Forests and Land represents a negligible risk under EUTR (No 995/210).

Scotland's National Forest Estate is responsibly managed to the **UK Woodland** Assurance Standard.