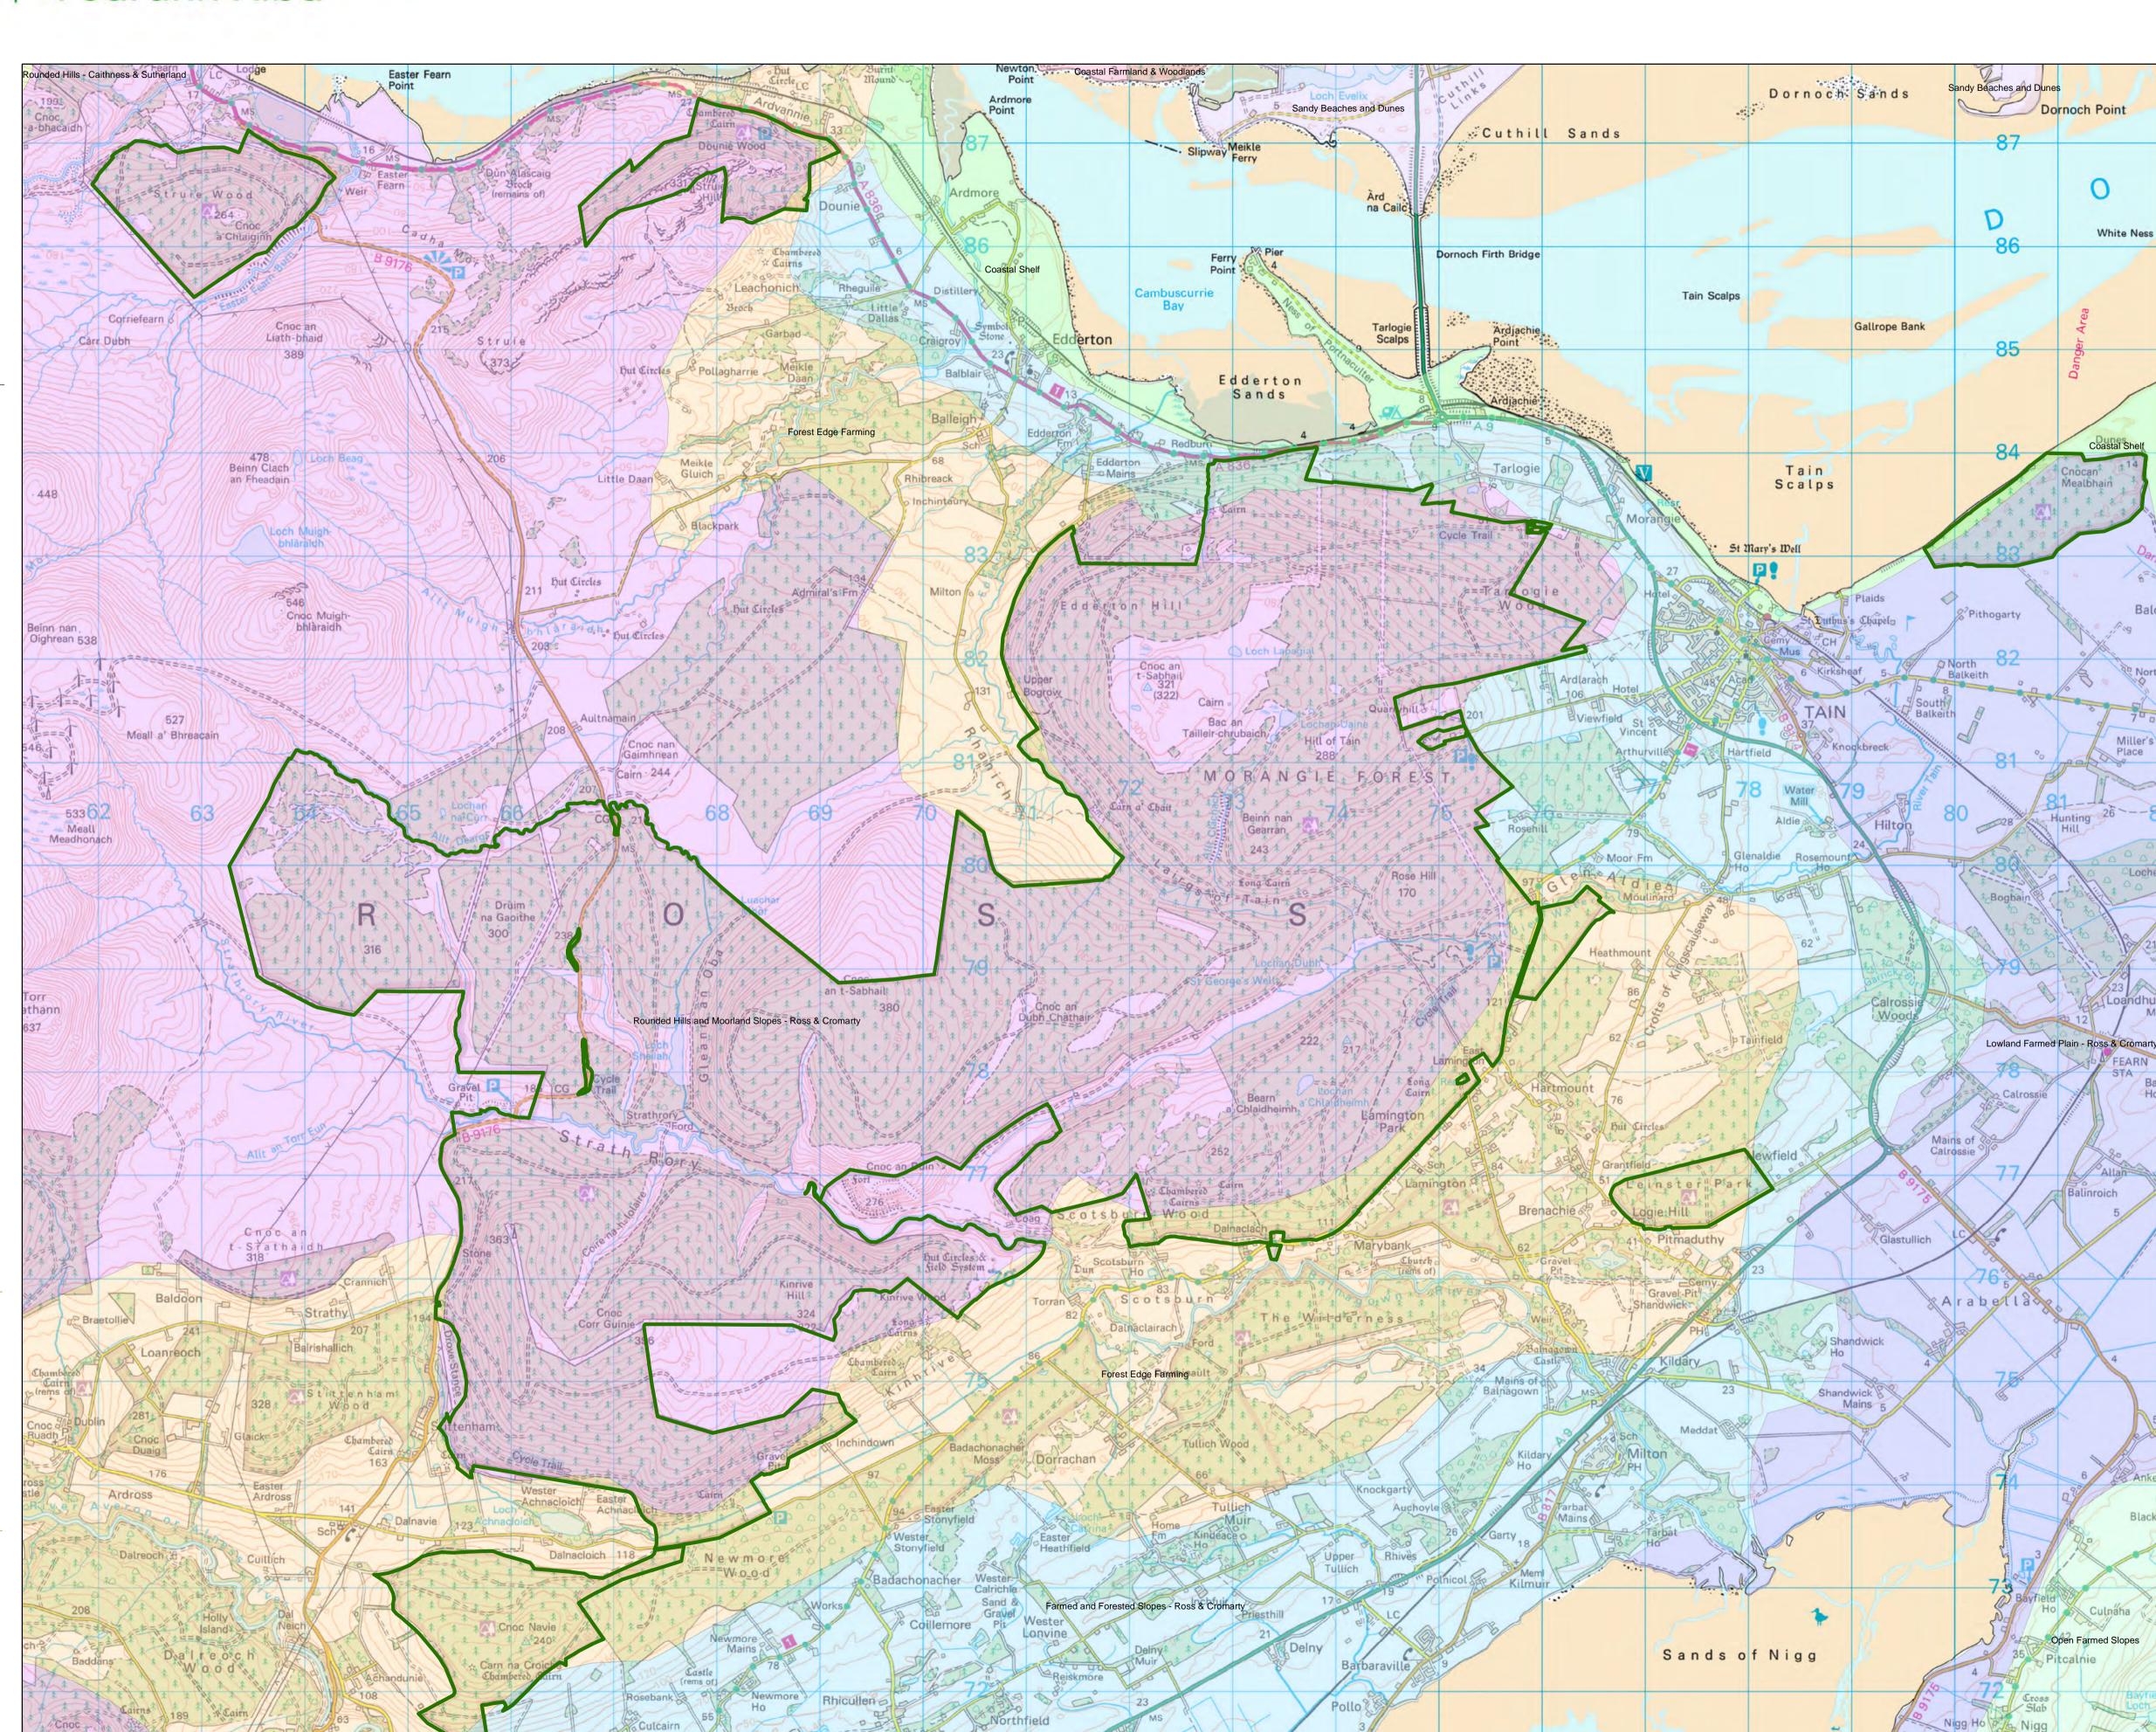

## Map 8 - Landscape

Author: Eelco de Jong

Scale @ A1: 1:32,000

Date: 11/12/2023

LMP Area Landscape Character Coastal Farmland & Woodlands Farmed and Forested Slopes - Ross & Cromarty Forest Edge Farming Lowland Farmed Plain - Ross & Cromarty Open Farmed Slopes Rounded Hills -Caithness & Sutherland Rounded Hills and Moorland Slopes -Ross & Cromarty

Sandy Beaches and

Dunes

0 0.4250.85 1.7 2.55 3.4

Reproduced by permission of Ordnance Survey on behalf of HMSO. © Crown copyright and database right [2023]. All rights reserved. Ordnance Survey Licence number [100021242].

© Getmapping Plc and Bluesky International Limited 2023.

Scotland's National Forest Estate is responsibly managed to the UK Woodland Assurance Standard.