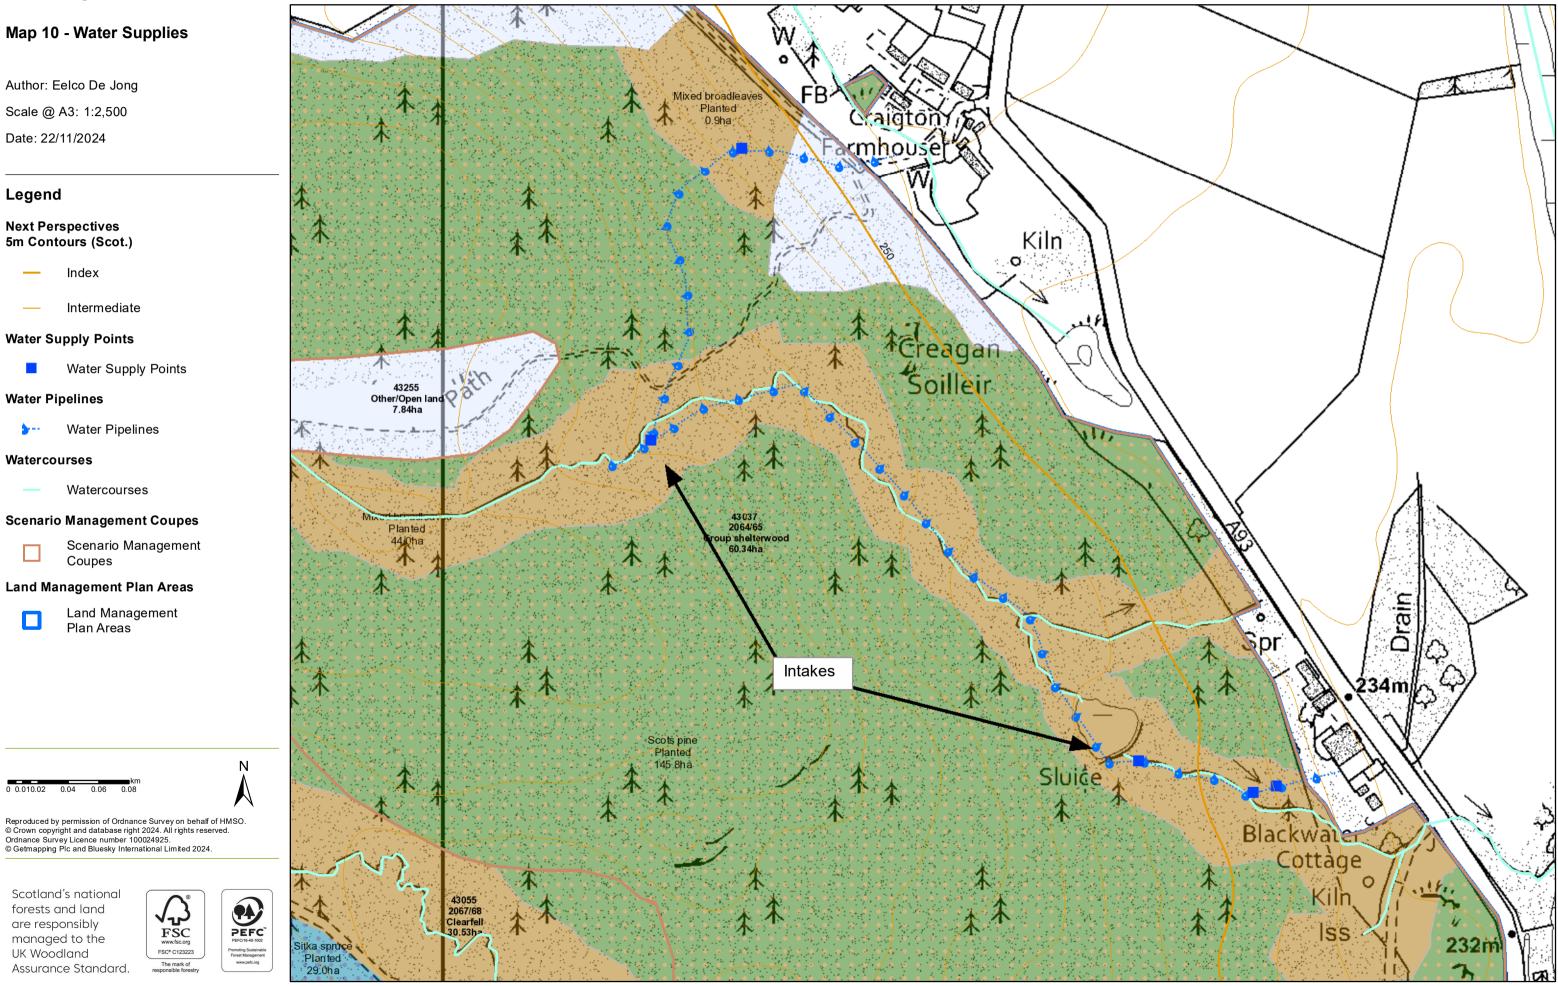

# Coilltearachd agus Fearann Alba

Author: Eelco De Jong Scale @ A3: 1:2,500

Date: 22/11/2024

# Legend

**Next Perspectives** 5m Contours (Scot.)

Index

Intermediate

Water Supply Points

Water Supply Points 

### Water Pipelines

Water Pipelines - **S**er--

#### Watercourses

Watercourses

## Scenario Management Coupes

Scenario Management Coupes

# Land Management Plan Areas

Land Management Plan Areas

0.010.02 0.06 0.04

Reproduced by permission of Ordnance Survey on behalf of HMSO. © Crown copyright and database right 2024. All rights reserved. Ordnance Survey Licence number 100024925. © Getmapping PIc and Bluesky International Limited 2024.

Scotland's national forests and land are responsibly managed to the UK Woodland Assurance Standard.