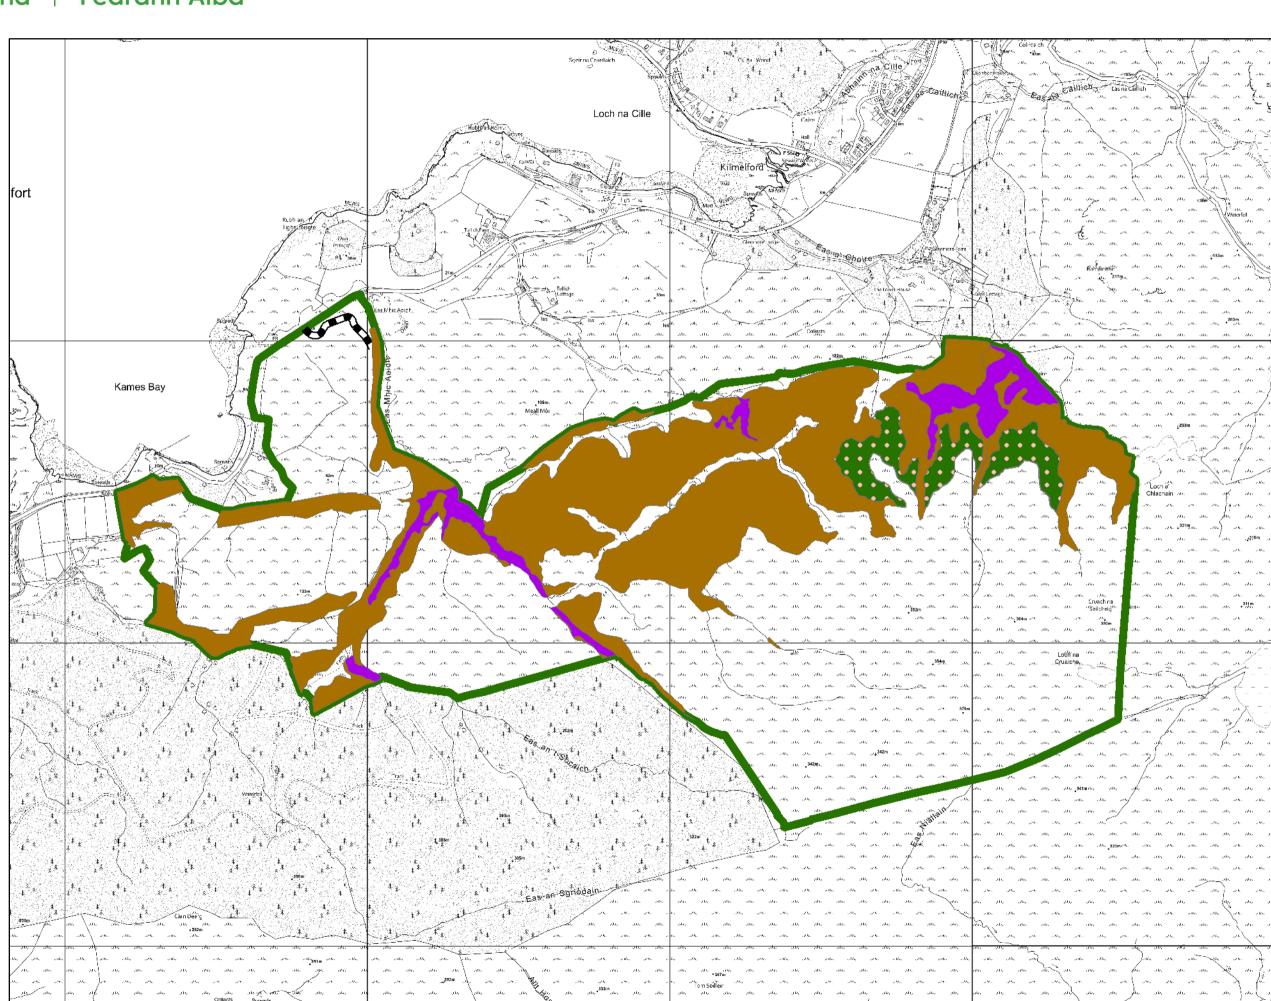

# Glenmore planting proposals Author: Jeni West

Scale @ A3: 1:12,500

Date: 01/09/2021

### Legend

#### **Forest Roads**

Forest Roads

#### **Blocks**

Blocks

## Species - Pure and Mixtures

Ash

Beech

Birch

Douglas Fir

Larch

Lodgepole Pine

Norway Spruce

Native Mixed/Other Broadleaves

Other/Mixed Broadleaves

Other/Mixed Conifers

Scots Pine

Sitka Spruce

Scots Pine with Birch

Reproduced by permission of Ordnance Survey on behalf of HMSO. © Crown copyright and database right 2021. All rights reserved. Ordnance Survey Licence number 100024925. © Getmapping Plc and Bluesky International Limited 2021.