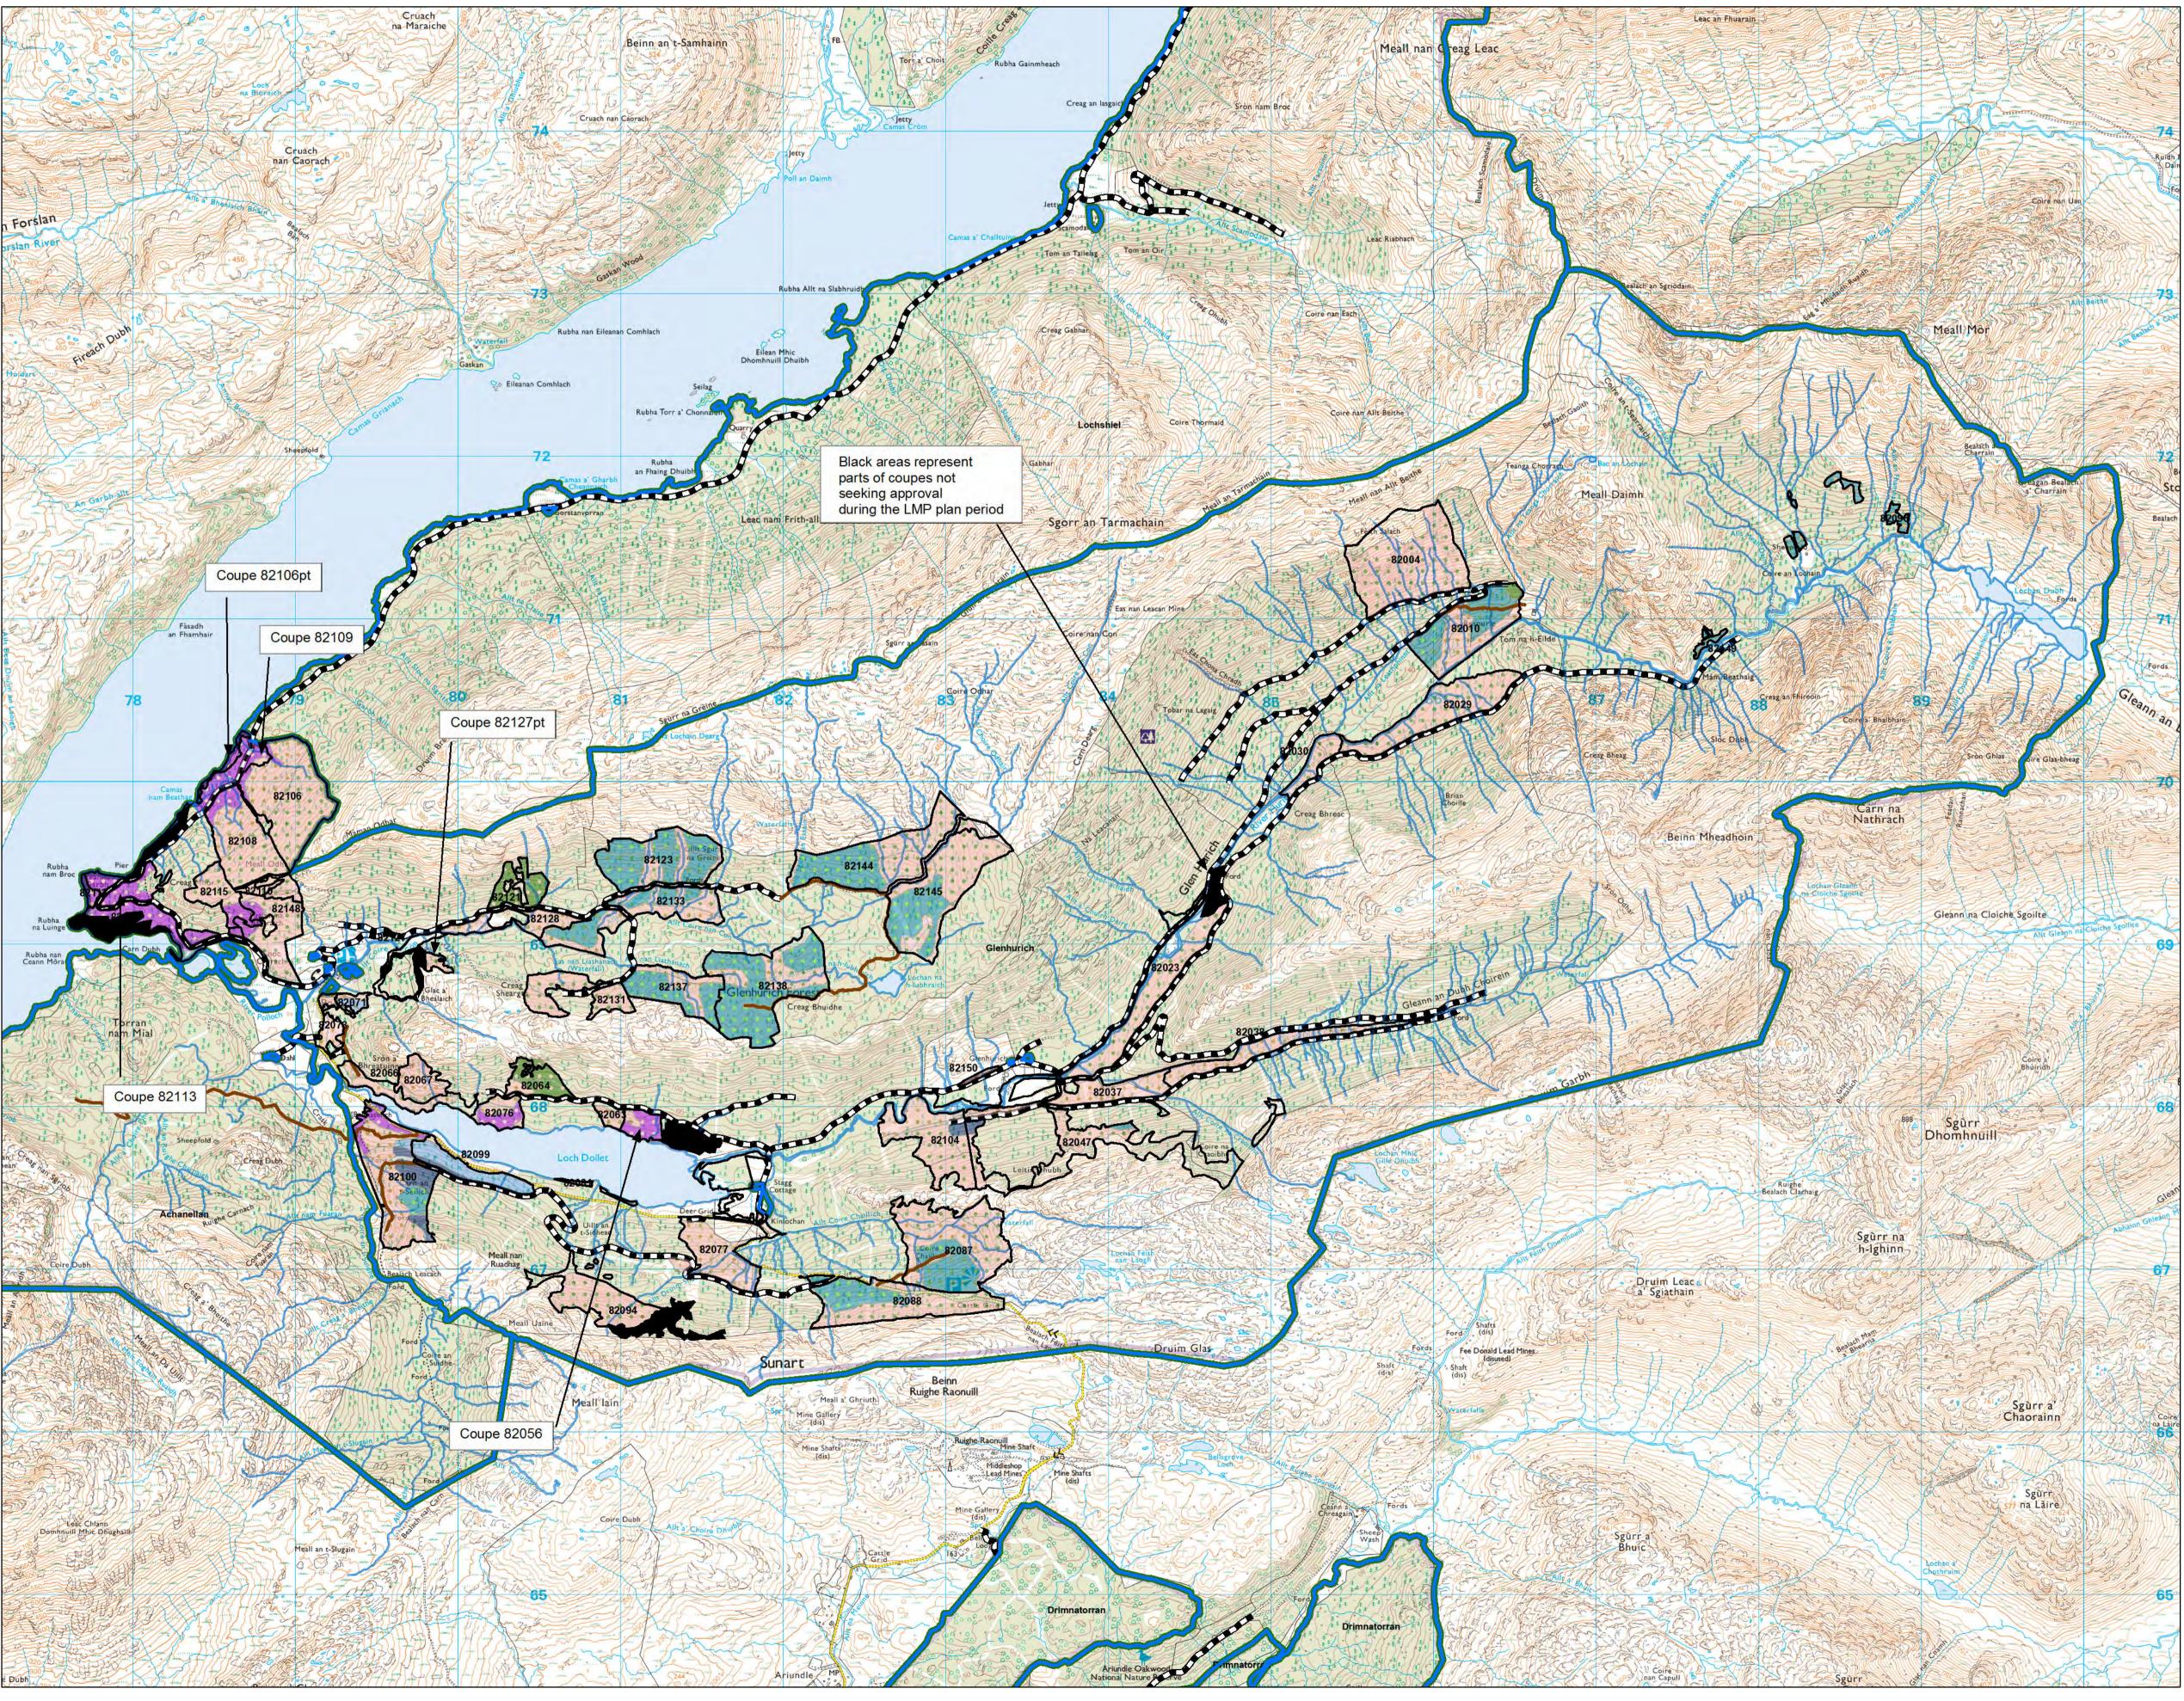

## Approved restocking

Author: Catriona Maclennan Scale @ A1: 1:20,000 Date: 08/08/2023

## **Restock Species** Pure and Mixtures

Main colour = Dominant species Dots = Secondary species Sitka spruce with Birch shown here

Ν

Reproduced by permission of Ordnance Survey on behalf of HMSO. © Crown copyright and database right 2023. All rights reserved. Ordnance Survey Licence number 10024925. © Bluesky International Ltd and Getmapping Plc 2023.