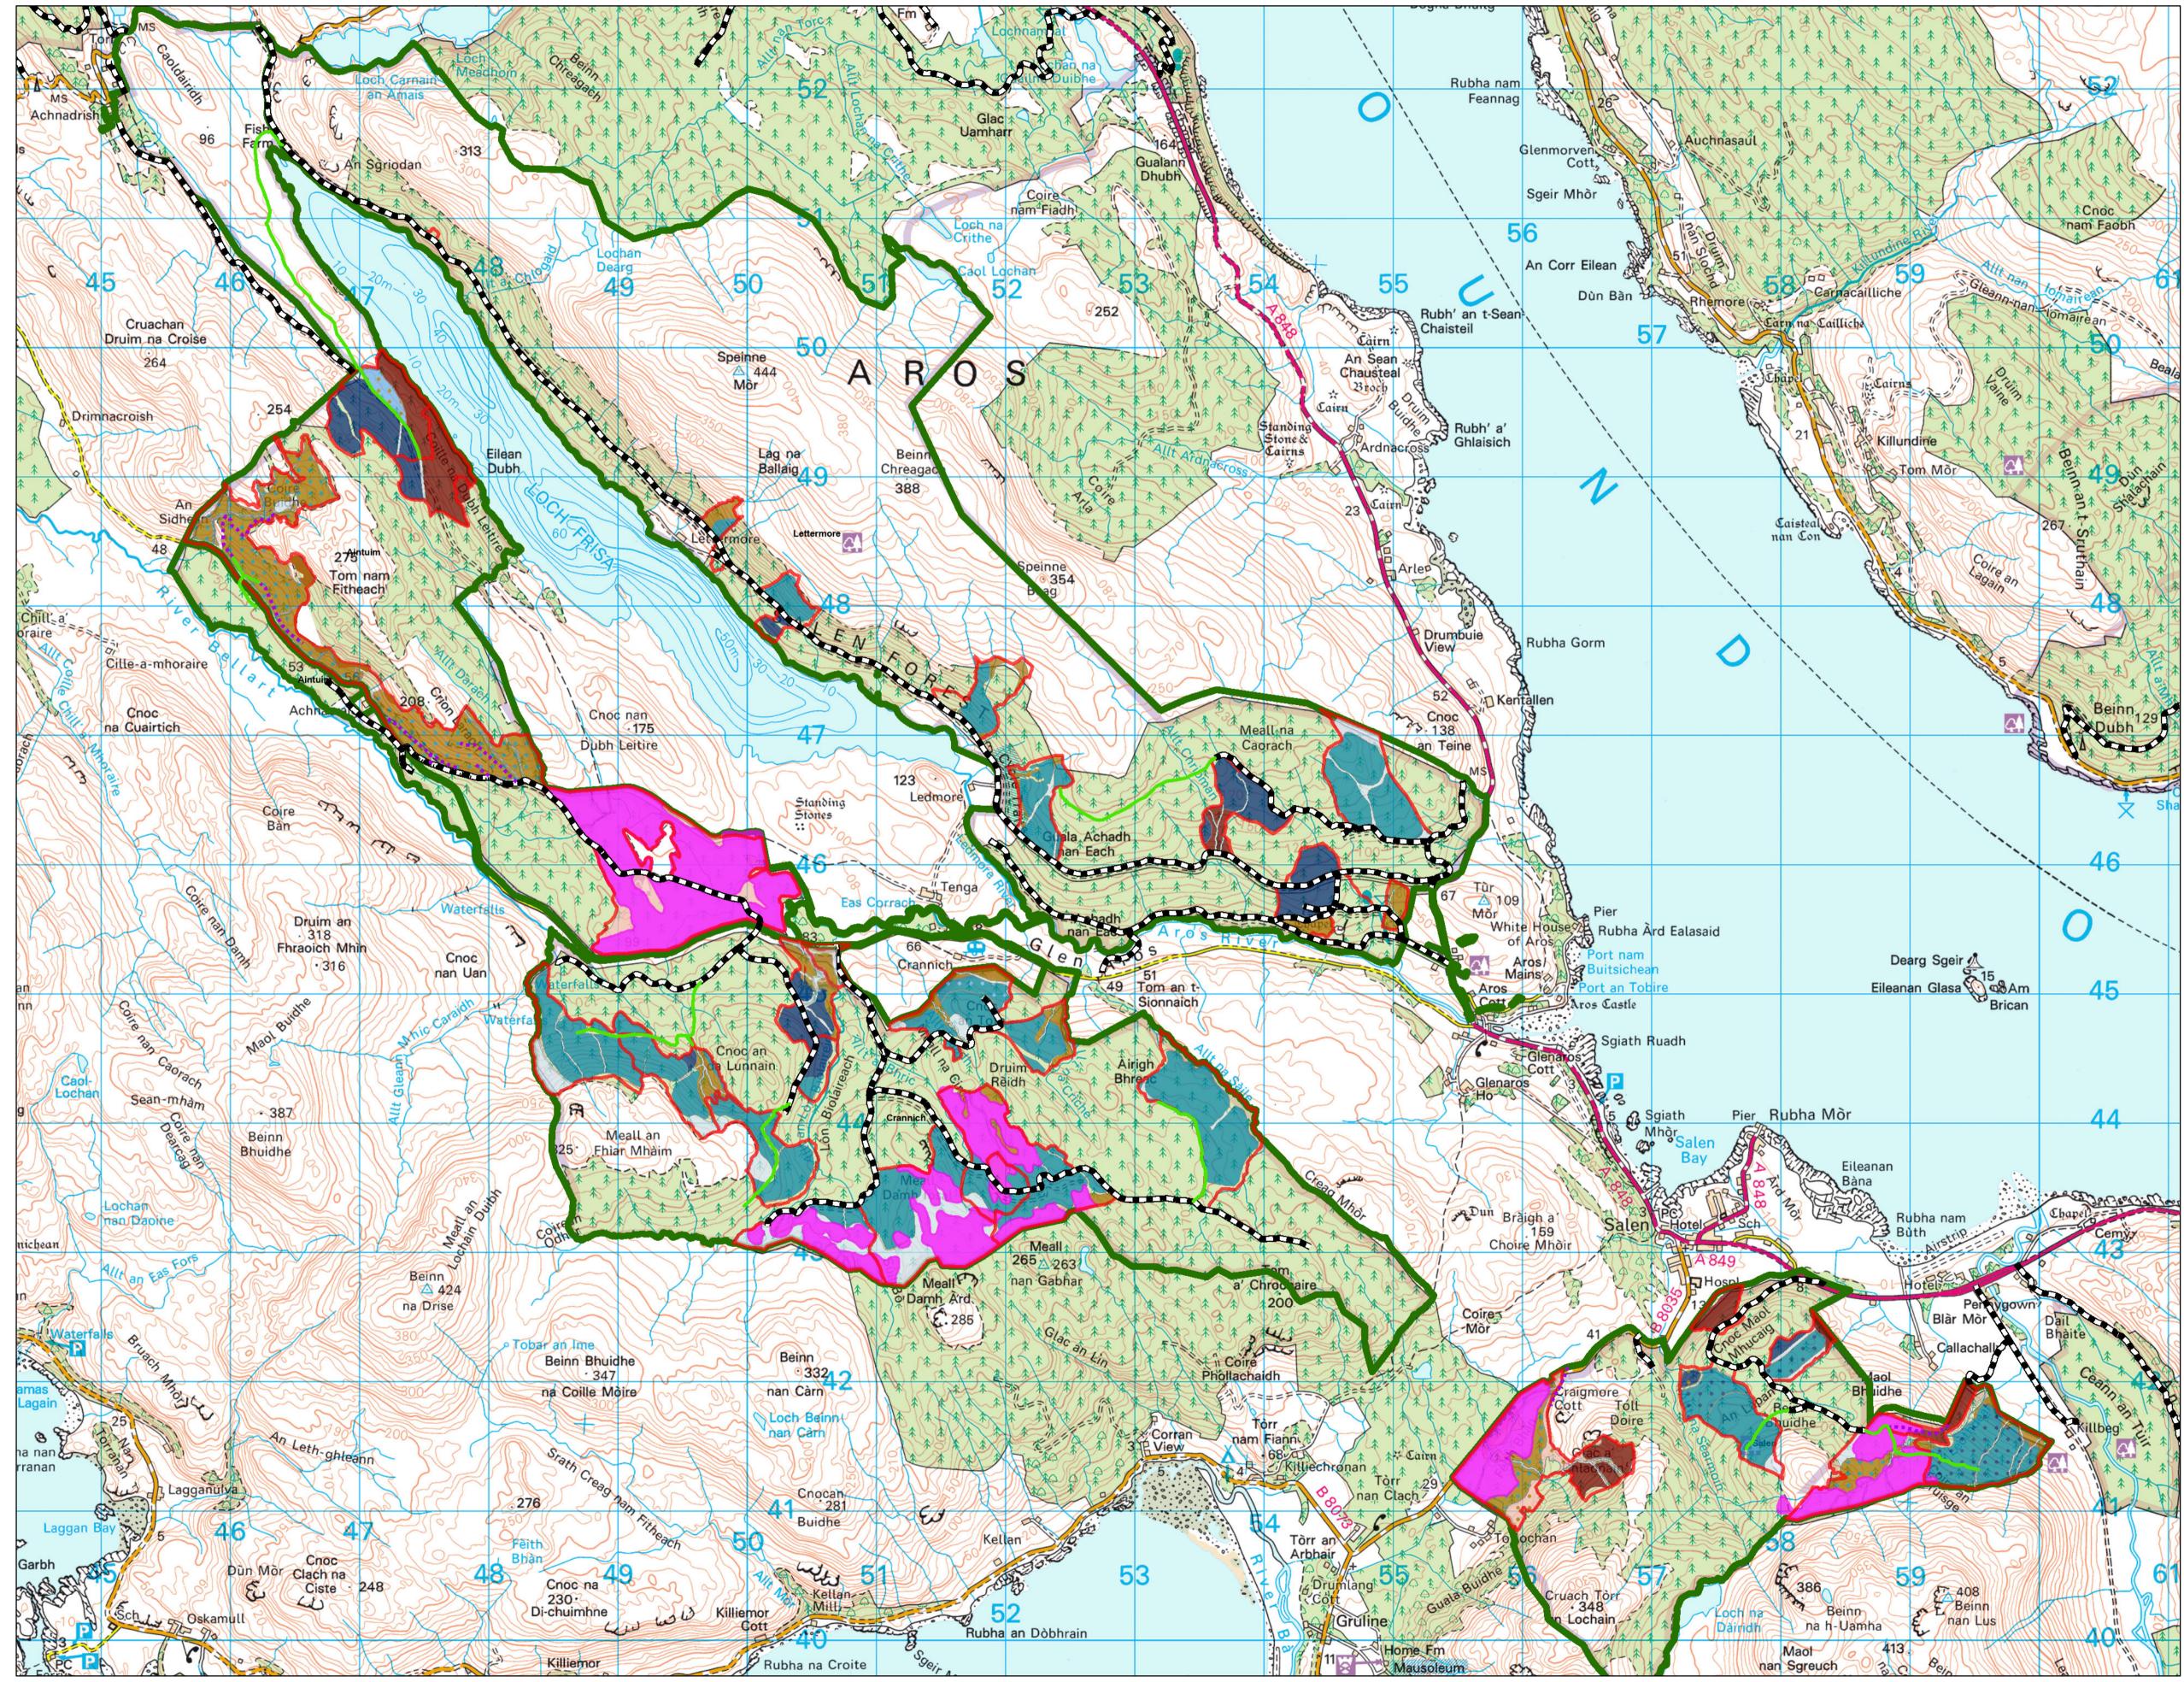

### Map 11 Establishment

Author: Susannah Hughes Scale @ A1: 1:25,000 Date: 28/09/2023

## **Restock Species Pure and Mixtures** Ash Beech Birch Douglas Fir Larch Lodgepole Pine Norway Spruce tive Mixed/Other Broadleaves Other/Mixed Broadleaves Other/Mixed Conifers Scots Pine Sitka Spruce Open Species Mixture Main colour = Dominant species Dots = Secondary species Sitka spruce with Birch shown here Areas in pink show the four Peatland Restoration Areas Ν 0.9 1.35 0 0.2250.45 1.8 Reproduced by permission of Ordnance Survey on behalf of HMSO. © Crown copyright and database right 2023. All rights reserved. Ordnance Survey Licence number 10024925. © Bluesky International Ltd and Getmapping Plc 2023. Scotland's national $\int$ PEFC/16-40-1002 forests and land are responsibly