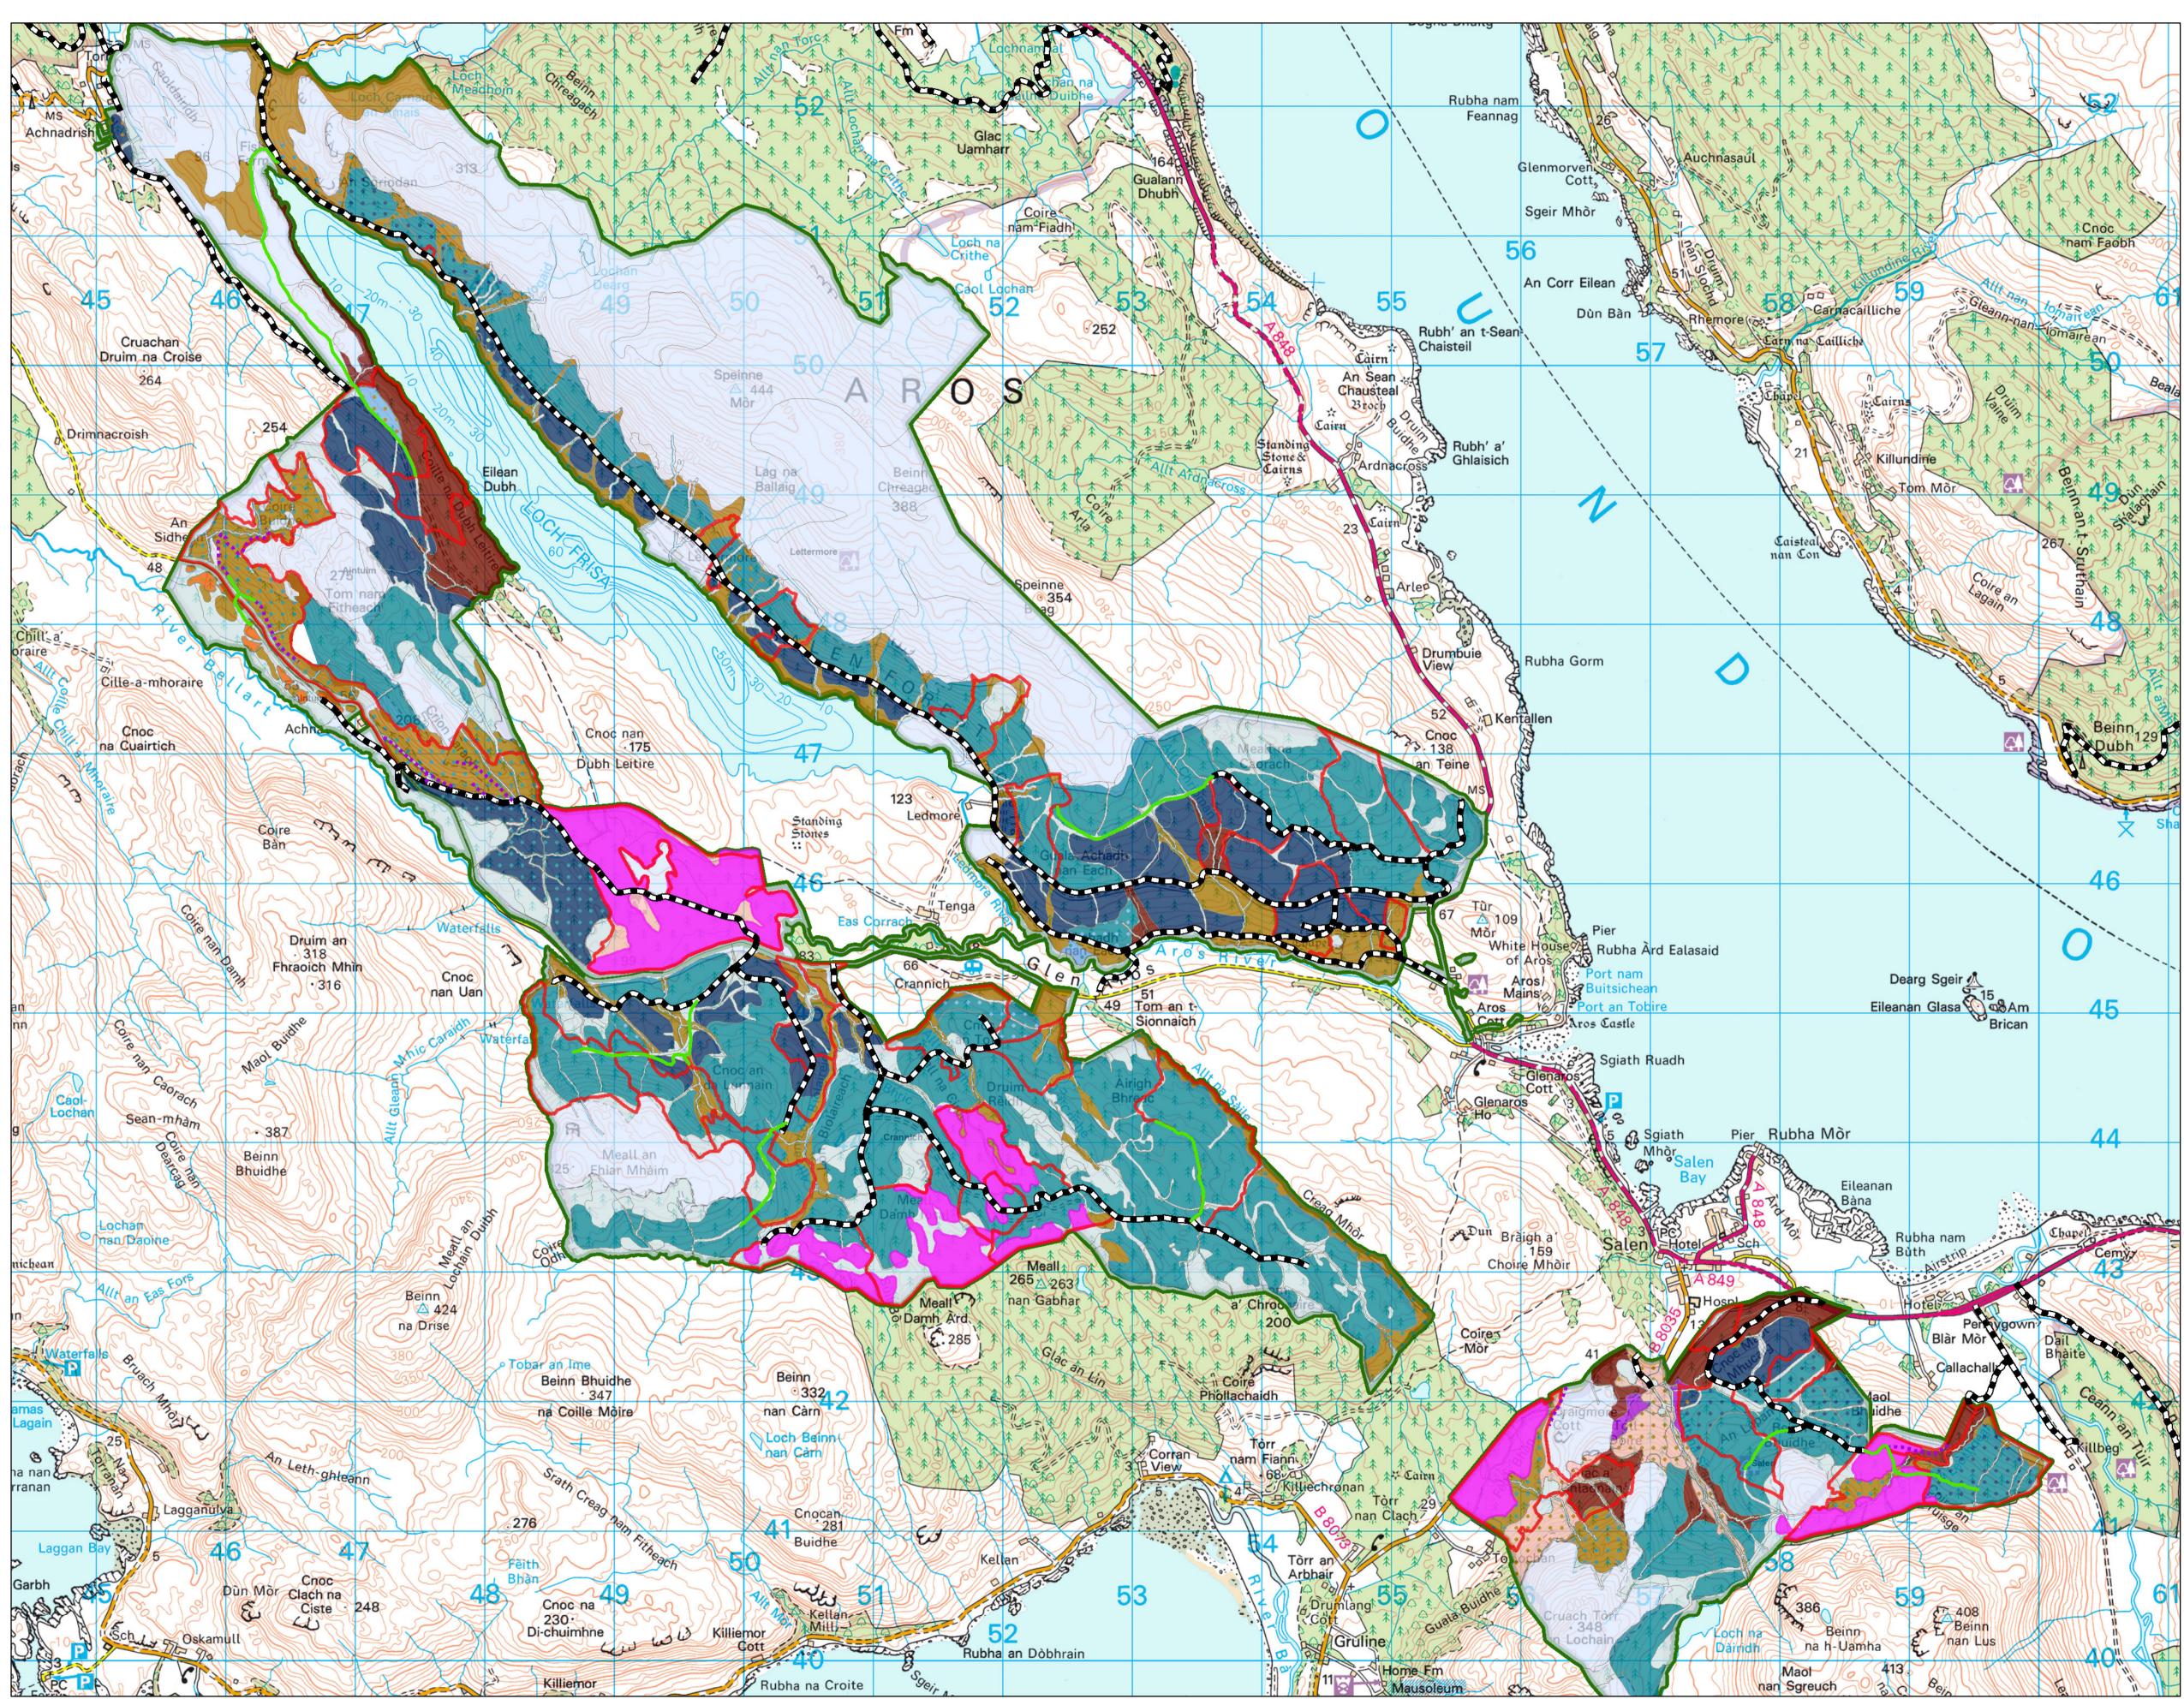

### Map 11 Establishment

Author: Susannah Hughes Scale @ A1: 1:25,000 Date: 28/09/2023

## **Restock Species Pure and Mixtures** Ash Beech Birch Douglas Fir Larch Lodgepole Pine Norway Spruce tive Mixed/Other Broadleaves Other/Mixed Broadleaves Other/Mixed Conifers Scots Pine Sitka Spruce Open Species Mixture Main colour = Dominant species Dots = Secondary species Sitka spruce with Birch shown here Areas in pink show the four Peatland Restoration Areas Ν 0.9 1.35 0 0.2250.45 1.8 Reproduced by permission of Ordnance Survey on behalf of HMSO. © Crown copyright and database right 2023. All rights reserved. Ordnance Survey Licence number 10024925. © Bluesky International Ltd and Getmapping Plc 2023. Scotland's national $\int$ PEFC/16-40-1002 forests and land are responsibly