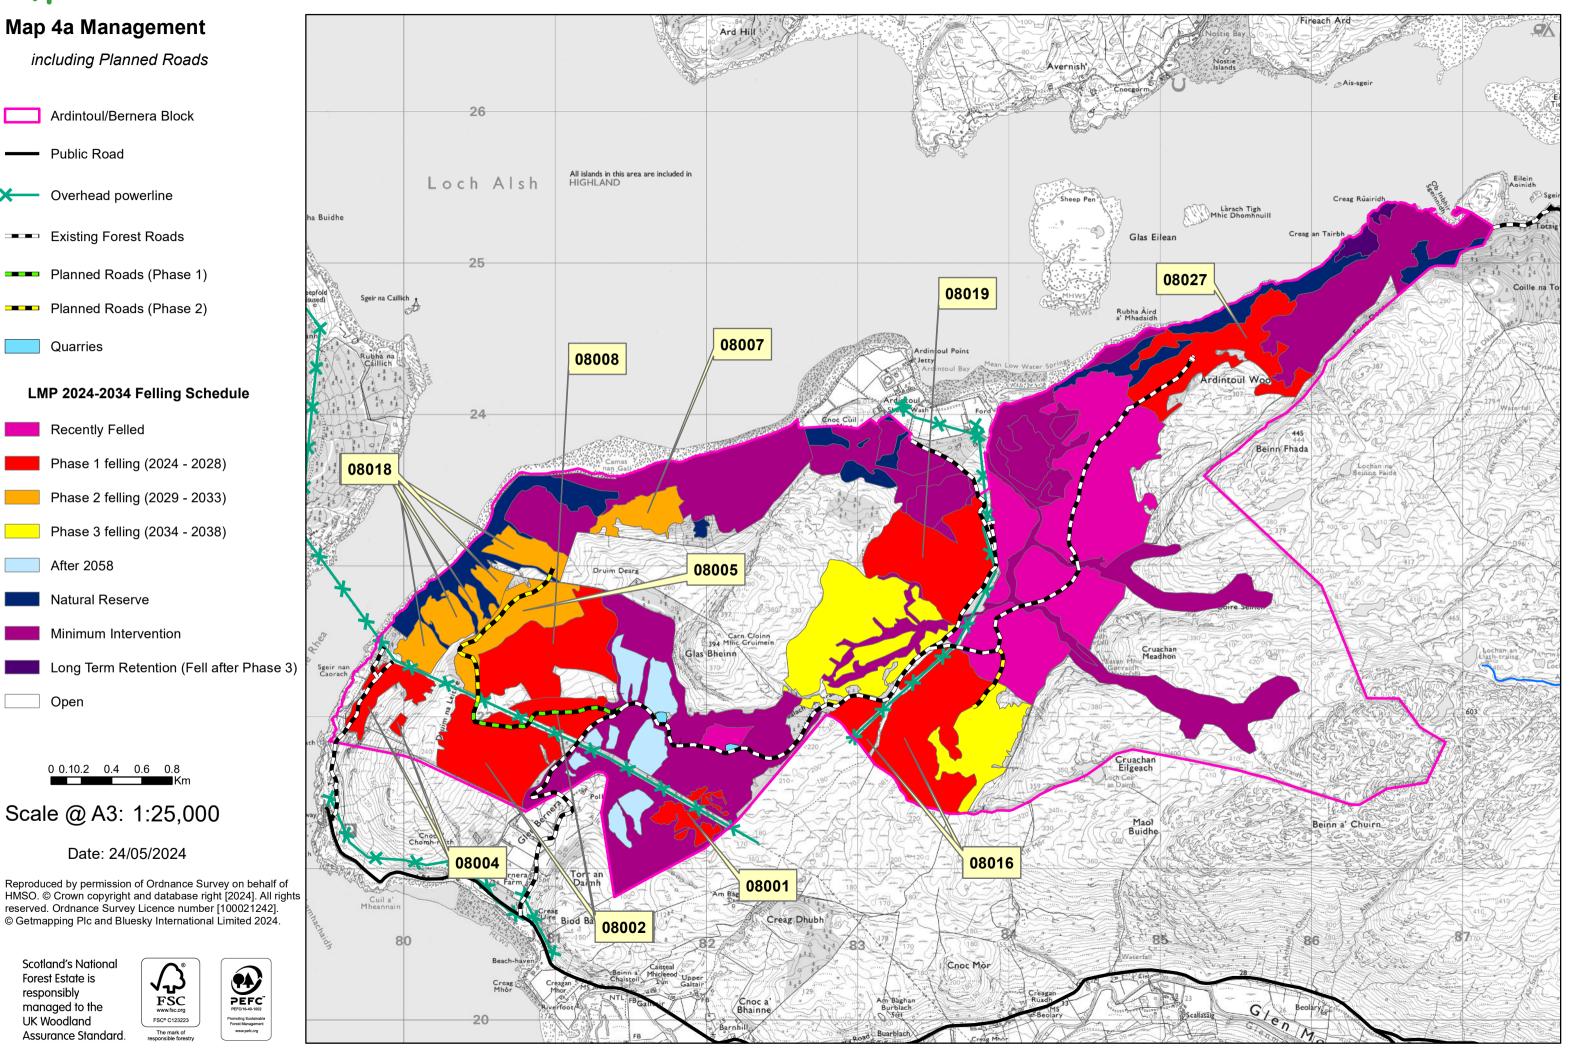

#### **Coilltearachd agus** Fearann Alba

Long Term Retention (Fell after Phase 3)

Open 0 0.10.2 0.4 0.6 0.8

#### Scale @ A3: 1:25,000

#### Date: 24/05/2024

Reproduced by permission of Ordnance Survey on behalf of HMSO. © Crown copyright and database right [2024]. All rights reserved. Ordnance Survey Licence number [100021242]. © Getmapping Plc and Bluesky International Limited 2024.

 $\sqrt{\sqrt{2}}$ FSC www.fsc.org FSC<sup>®</sup> C123223 The mark of ponsible forestry