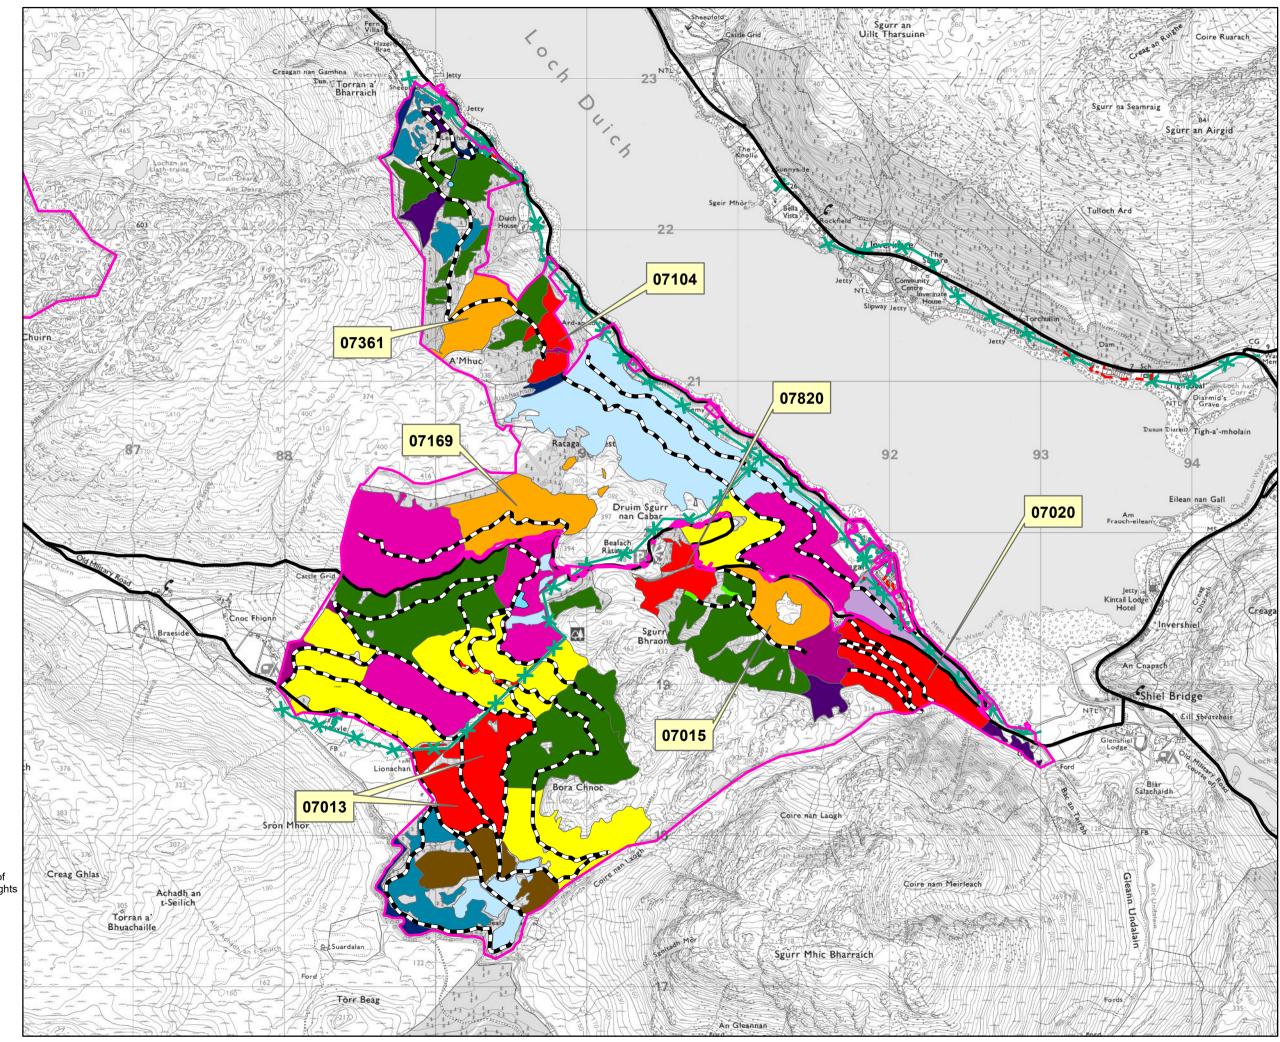

# Glenelg Peninsula Land Management Plan (2024 - 2034)

### Plan ref: 030-519-440

#### Scale @ A3: 1:25,000

#### Date: 24/05/2024

Reproduced by permission of Ordnance Survey on behalf of HMSO. © Crown copyright and database right [2024]. All rights reserved. Ordnance Survey Licence number [100021242]. © Getmapping Plc and Bluesky International Limited 2024.