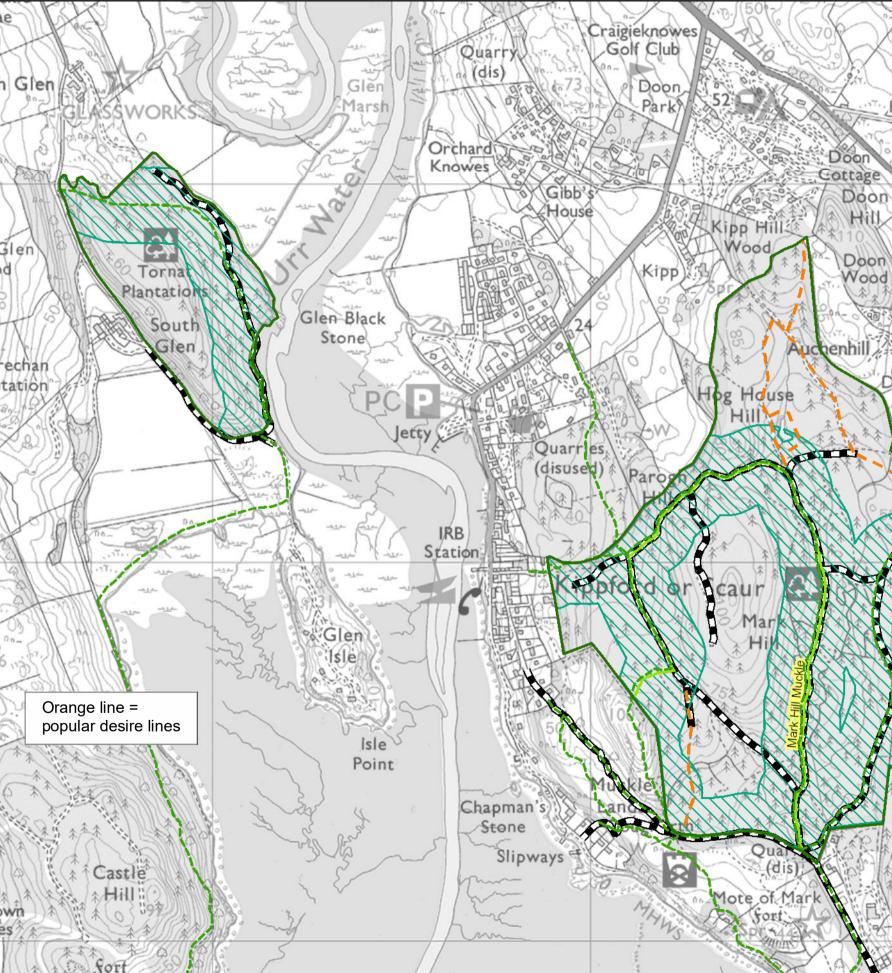

# Legend

Blocks 

**Core Paths** 

Core Paths

## Rec - Walking

- Easy
- Easy All Ability (Scotland Only)
- Moderate
- Difficult
- Strenuous (Scotland Only)

### Visitor Zones (Scot.)

Interactive zone -Buffer around trail

Passive zone - Key  $\square$ views / backdrop from trail

Welcome zone - Key arrival or destination point

### Forest Roads

Forest Roads

Reproduced by permission of Ordnance Survey on behalf of HMSO. © Crown copyright and database right 2023. All rights reserved. Ordnance Survey Licence number 100024925. © Getmapping Plc and Bluesky International Limited 2023.

Scotland's national forests and land are responsibly managed to the UK Woodland Assurance Standard.

N

es