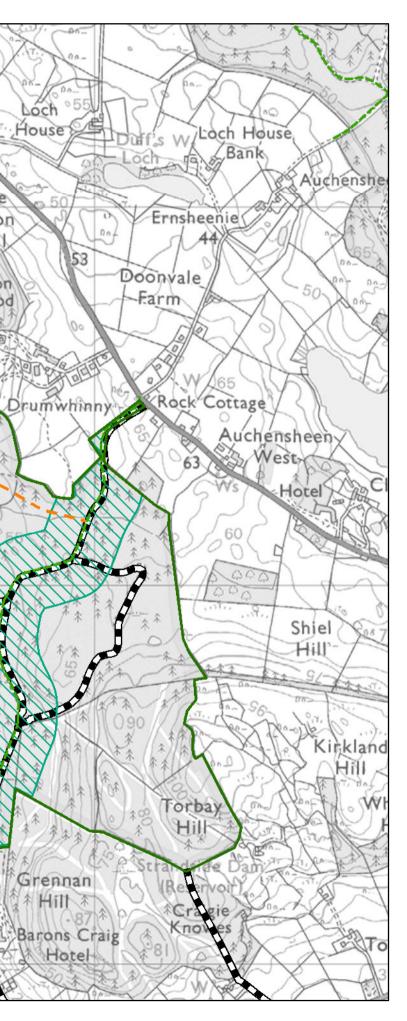

# Legend

Blocks 

**Core Paths** 

Core Paths

## Rec - Walking

- Easy
- Easy All Ability (Scotland Only)
- Moderate
- Difficult
- Strenuous (Scotland Only)

### Visitor Zones (Scot.)

Interactive zone -Buffer around trail

Passive zone - Key  $\square$ views / backdrop from trail

Welcome zone - Key arrival or destination point

### Forest Roads

Forest Roads

Reproduced by permission of Ordnance Survey on behalf of HMSO. © Crown copyright and database right 2023. All rights reserved. Ordnance Survey Licence number 100024925. © Getmapping Plc and Bluesky International Limited 2023.

Scotland's national forests and land are responsibly managed to the UK Woodland Assurance Standard.

N

es