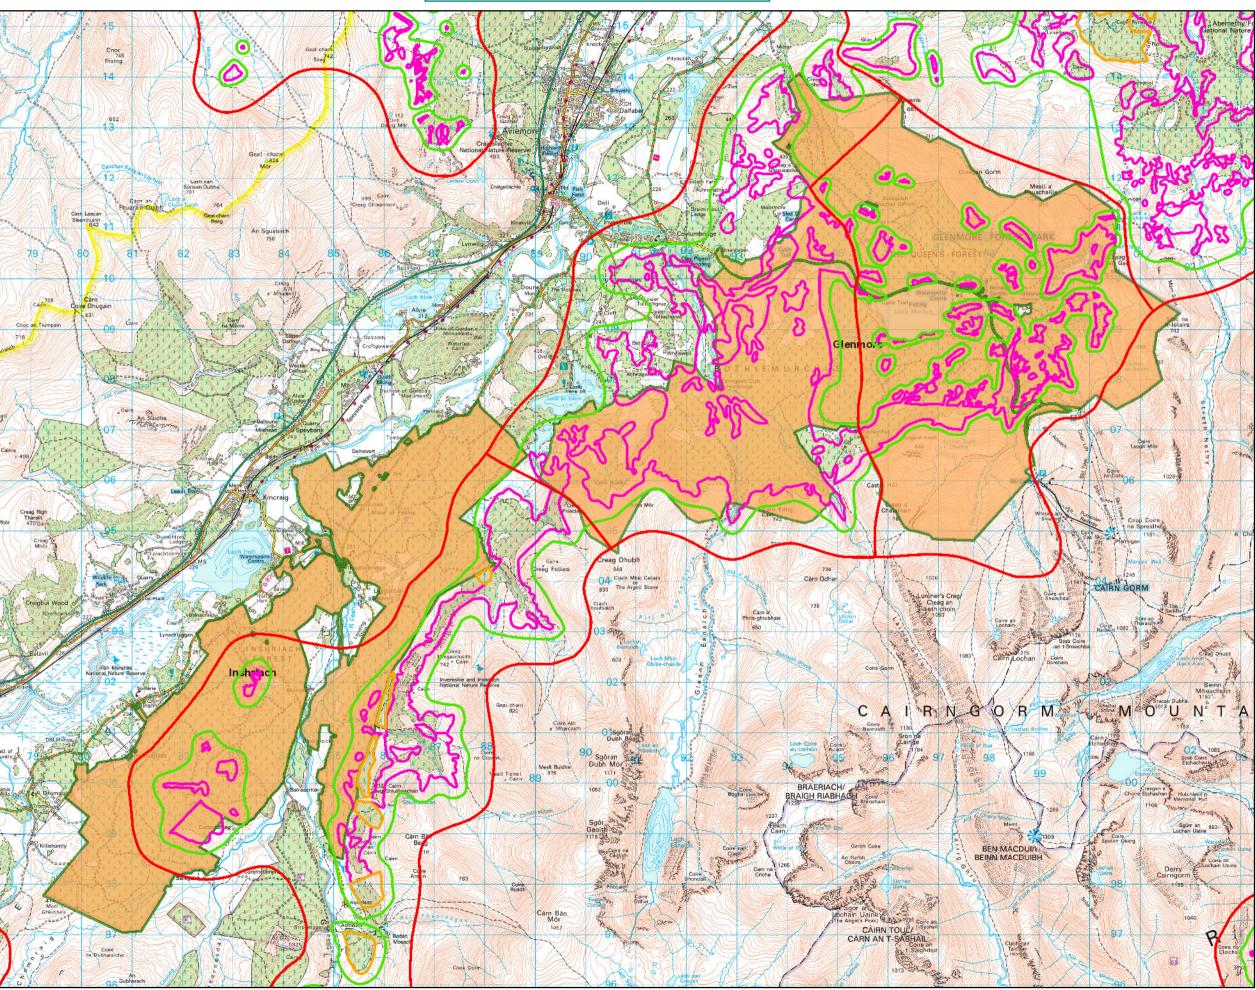

## Strathspey LMP Map 5 - Caledonian Pinewood Inventory (CPI)

Author: Ben Griffin

Scale @ A3: 1:75,000

Date: 12/06/2020

## Legend

Caledonian Pinewood Inventory (Scot.) Cal Pine Buffer Zone 

Cal Pine Planted Area 

Cal Pine Regeneration Zone

Caledonian Pinewood

Blocks

Reproduced by permission of Ordnance Survey on behalf of HMSO. © Crown copyright and database right 2020. All rights reserved. Ordnance Survey Licence number 100024925. © Getmapping Plc and Bluesky International Limited 2020.