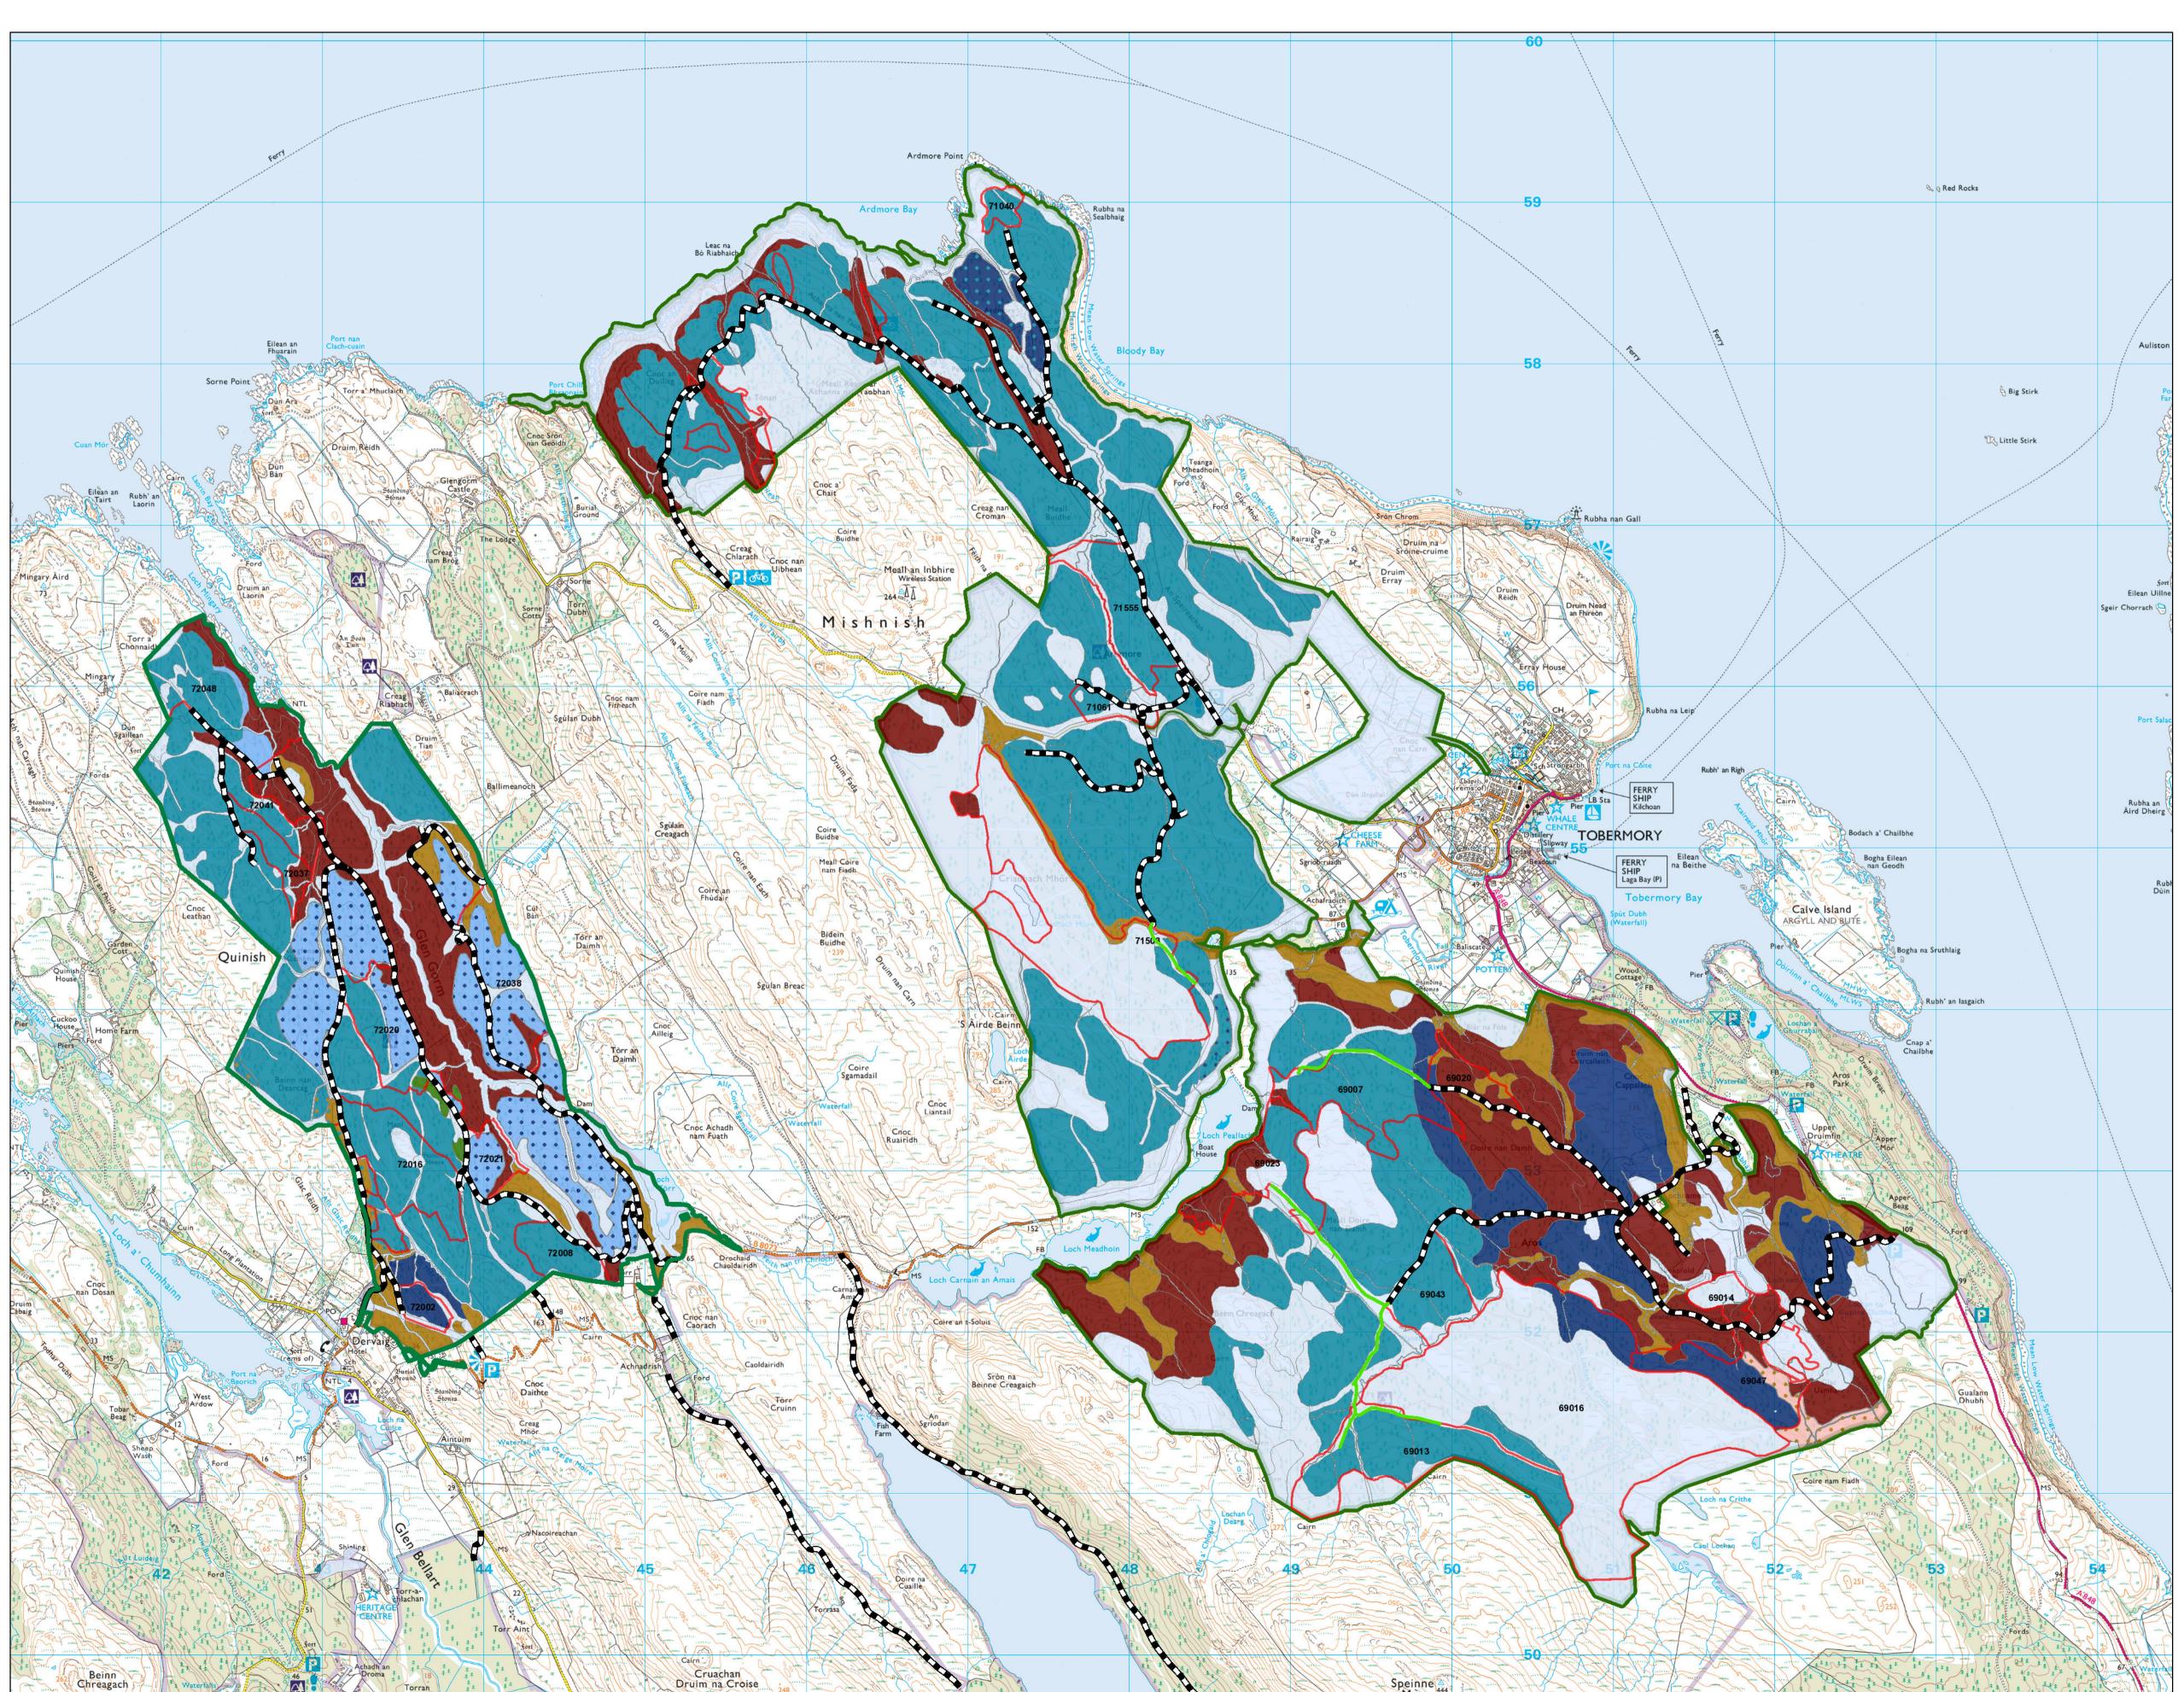

## Map 11 Establishment North

Author: Susannah Hughes

Scale @ A1: 1:20,000

Date: 29/02/2024

## Restock Species **Pure and Mixtures**

Douglas Fir

Lodgepole Pine

Norway Spruce

ative Mixed/Other Broadleaves

Other/Mixed Broadleaves Other/Mixed Conifers

Sitka Spruce

Open

Species Mixture

Main colour = Dominant species
Dots = Secondary species
Sitka spruce with Birch shown here

0 0.1750.35 0.7

Reproduced by permission of Ordnance Survey on behalf of HMSO.
© Crown copyright and database right 2024. All rights reserved.
Ordnance Survey Licence number 10024925.
© Bluesky International Ltd and Getmapping Plc 2024.