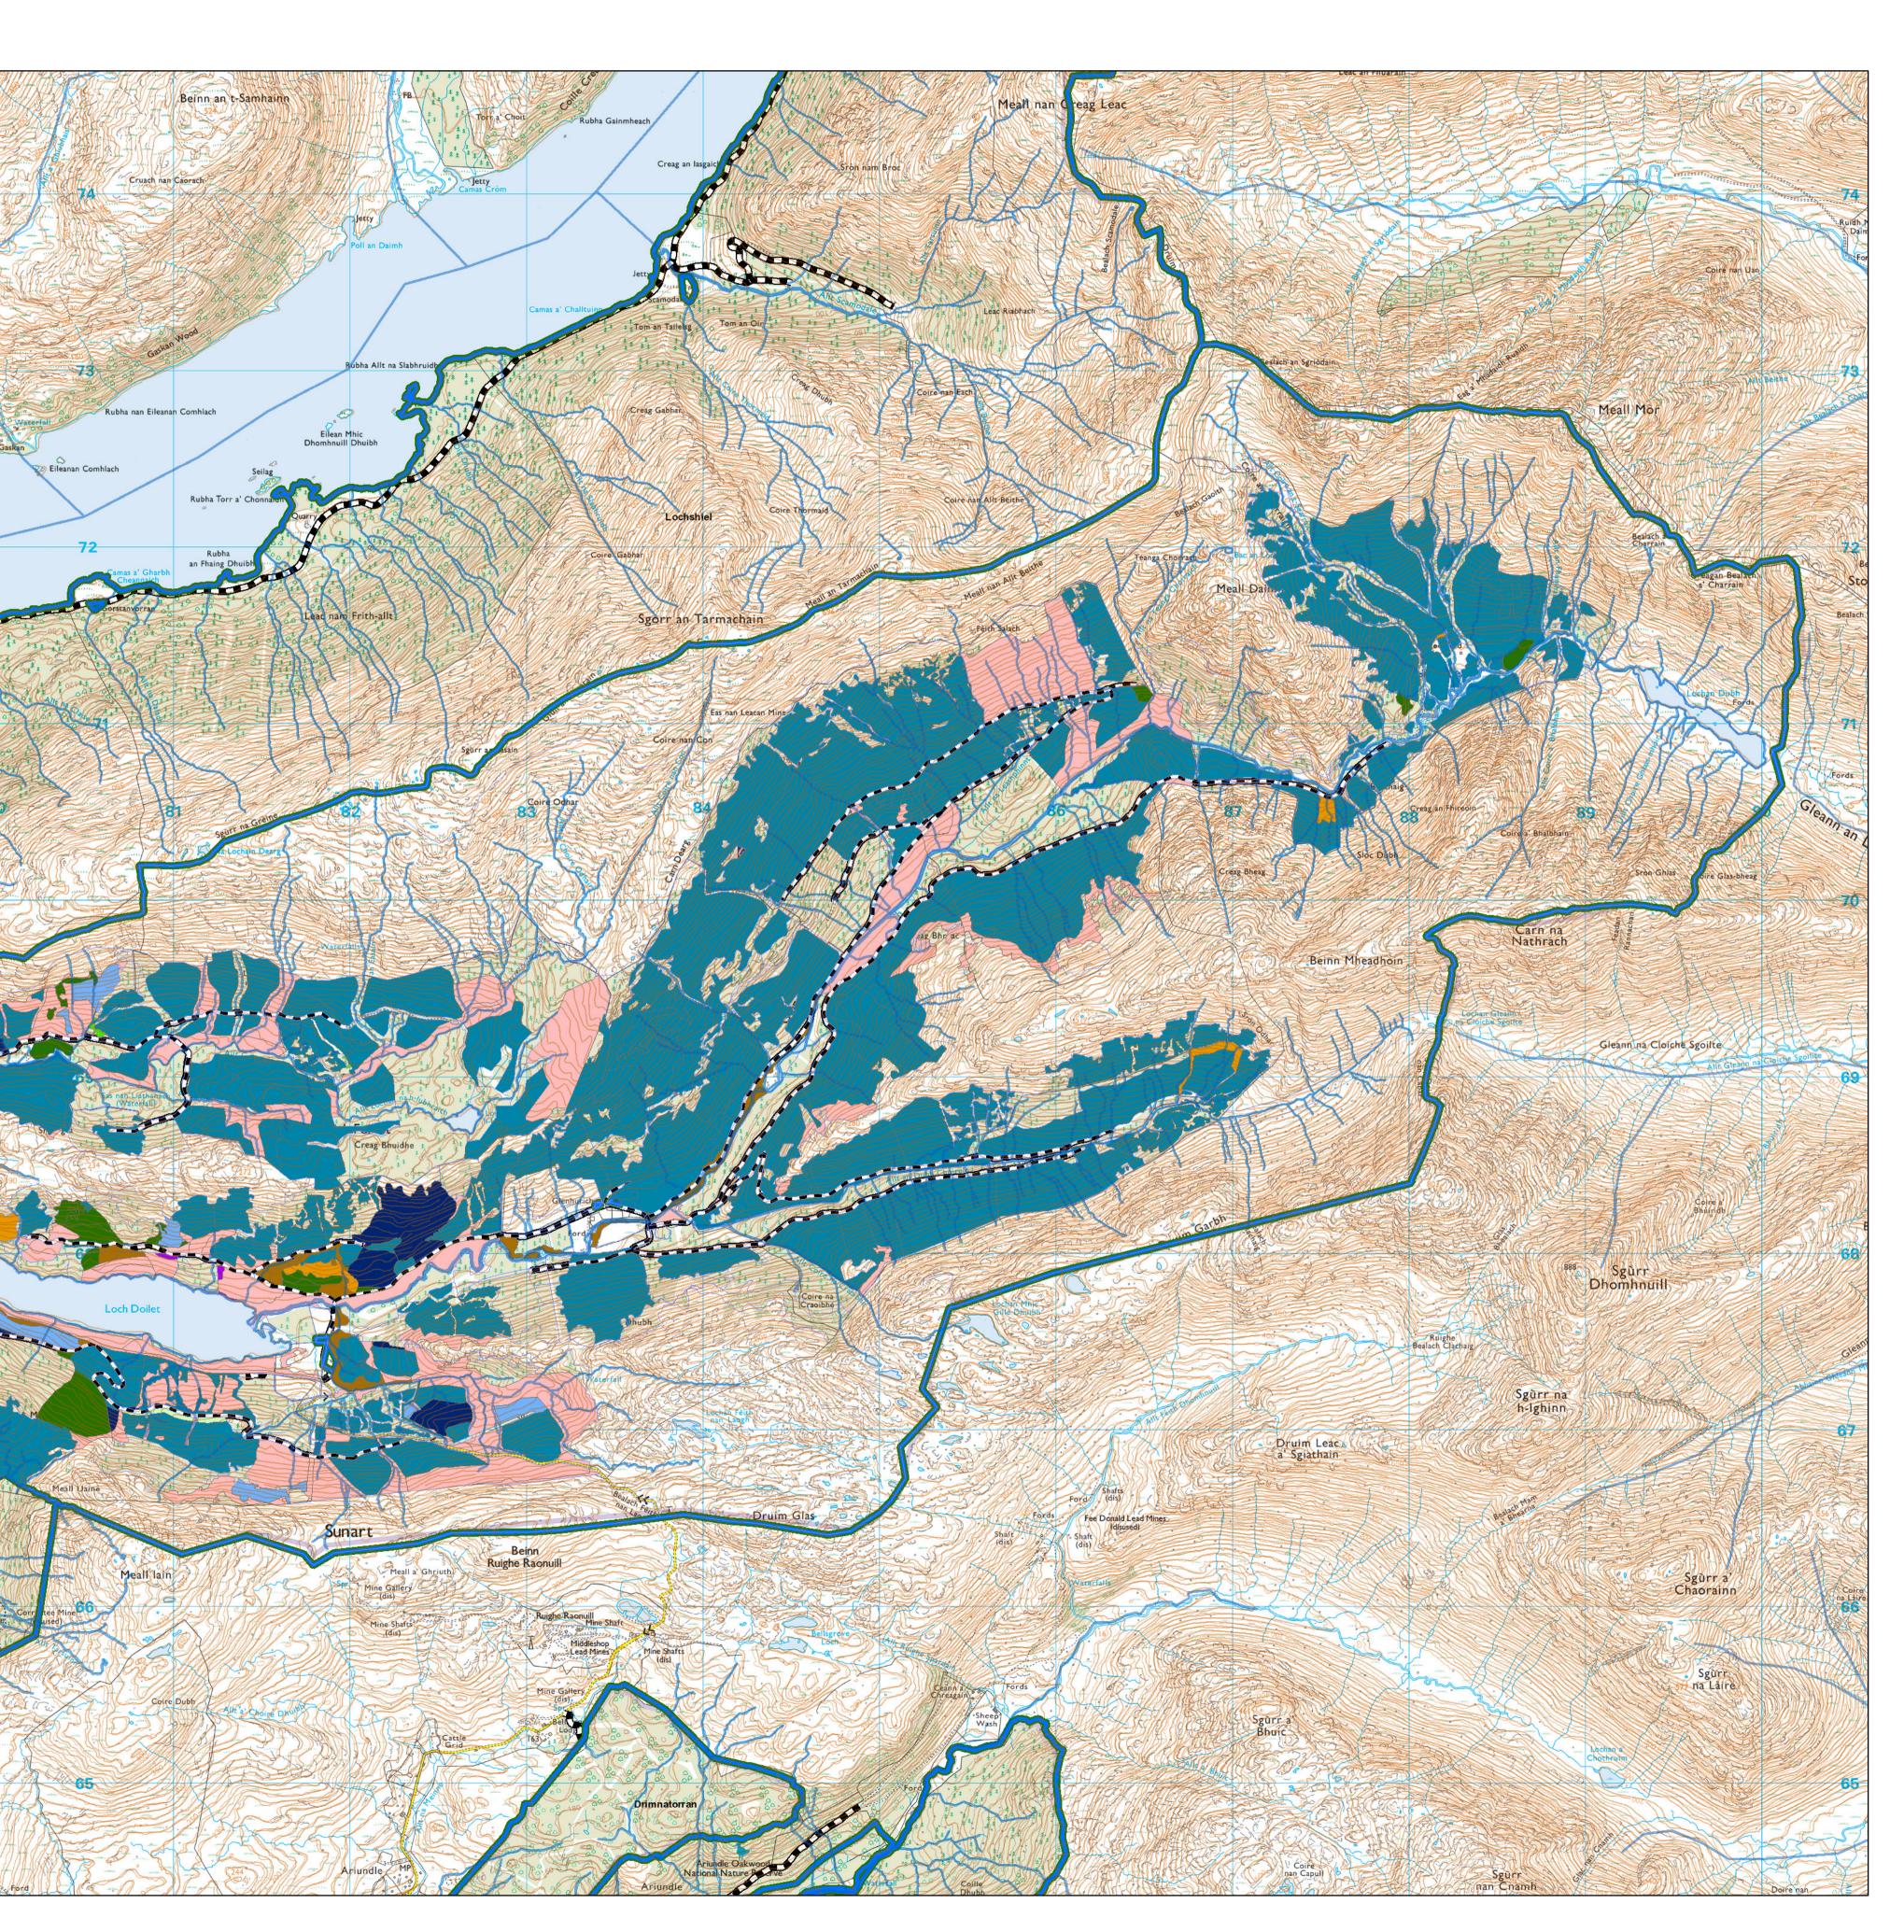

## Future Forest 2043

Author: Catriona Maclennan Scale @ A1: 1:20,000 Date: 01/11/2022

## **Restock Species Pure and Mixtures**

Main colour = Dominant species Dots = Secondary species Sitka spruce with Birch shown here

Ν

Reproduced by permission of Ordnance Survey on behalf of HMSO. © Crown copyright and database right 2022. All rights reserved. Ordnance Survey Licence number 10024925. © Bluesky International Ltd and Getmapping Plc 2022.