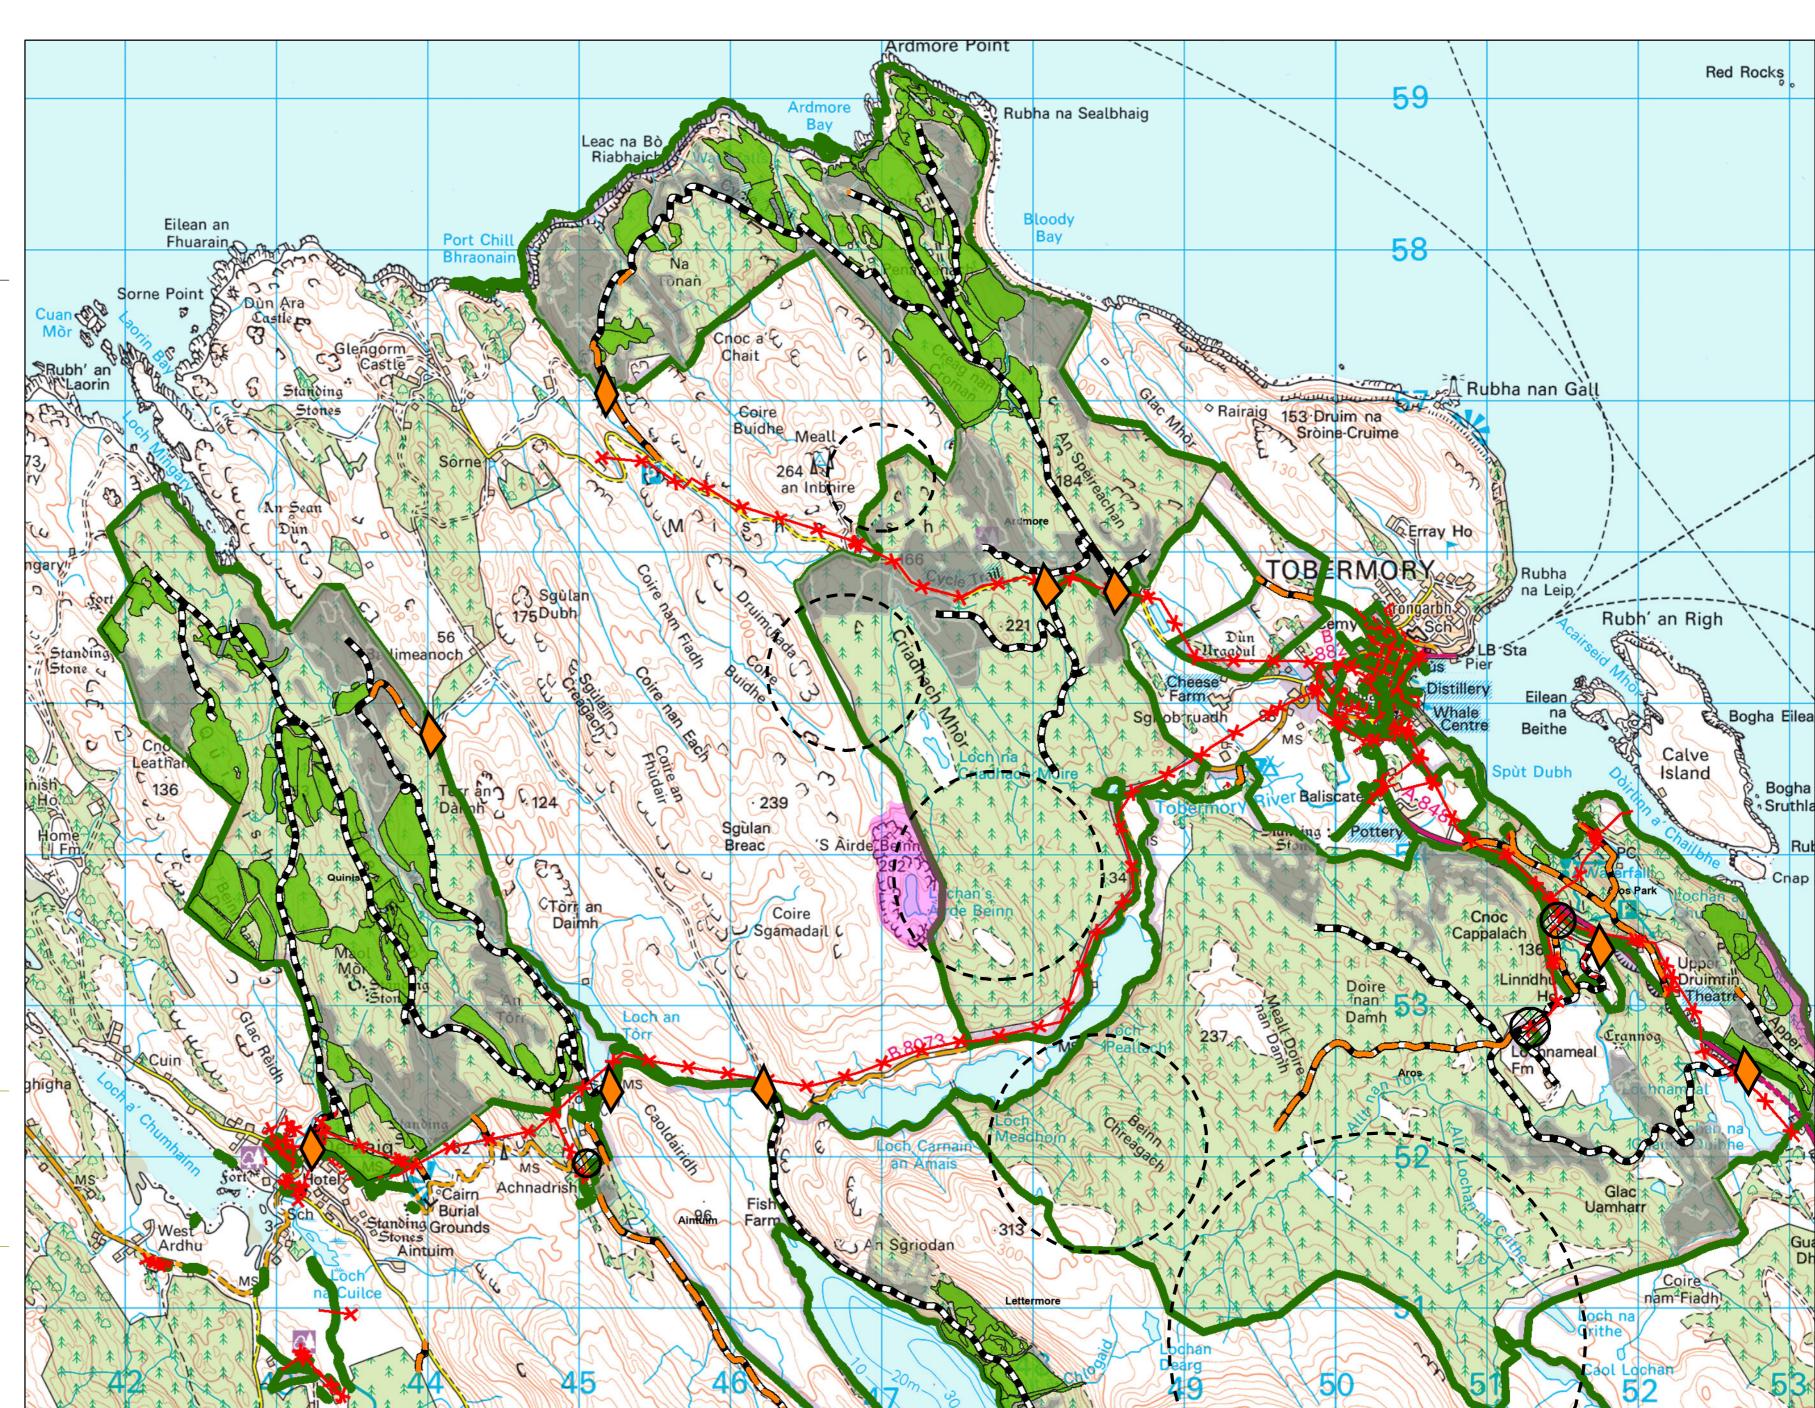

## **Fire Resilience North Mull**

Author: Susannah Hughes

Scale @ A2: 1:25,000

Date: 23/08/2023

## Legend

Coverhead powerline

Undergroun

Sites of Special
Scientific Interes

Forest Roads not advisable for fire tenders

Forest Road

Conifers upto 20yrs

Felled area

## Blocks

Bloc

Entrances to forest

0 ....

Inaccessible areas

Reproduced by permission of Ordnance Survey on behalf of HMSO.
© Crown copyright and database right 2023. All rights reserved.
Ordnance Survey Licence number 100024925.
© Getmapping Plc and Bluesky International Limited 2023.