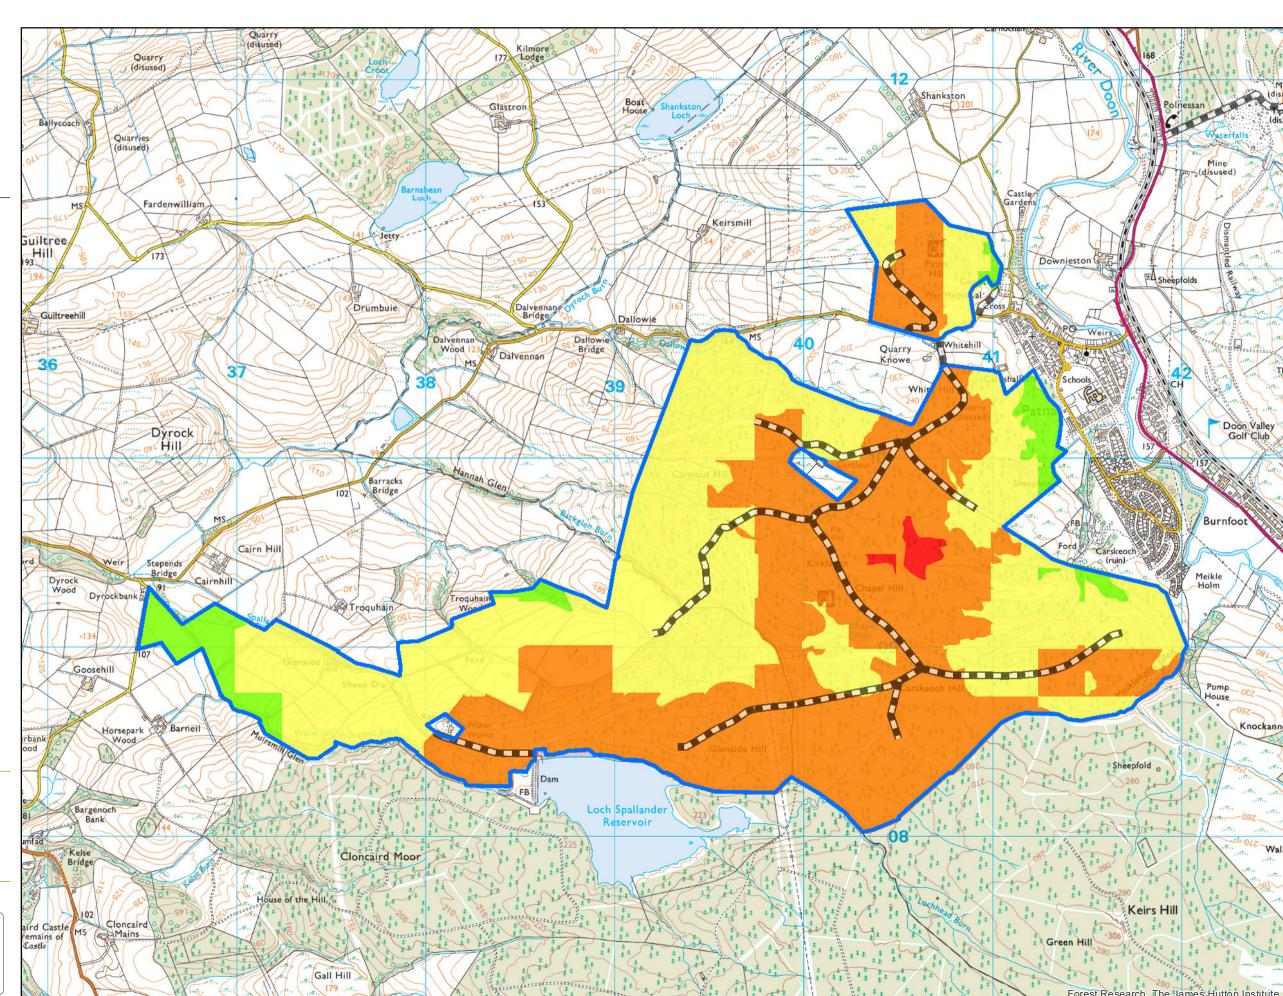

## Map 10 - DAMS

Author: Laura Green Scale @ A3: 1:20,000

Date: 14/06/2022

### Legend

#### **Land Management Plan Areas**

Land Management Plan Areas

#### **Forest Roads**

Forest Roads

#### **DAMS**

Sheltered

Moderately Exposed

Highly Exposed

Severely Exposed

Too exposed for Forestry

Reproduced by permission of Ordnance Survey on behalf of HMSO. © Crown copyright and database right 2022. All rights reserved. Ordnance Survey Licence number 100024925. © Getmapping Plc and Bluesky International Limited 2022.