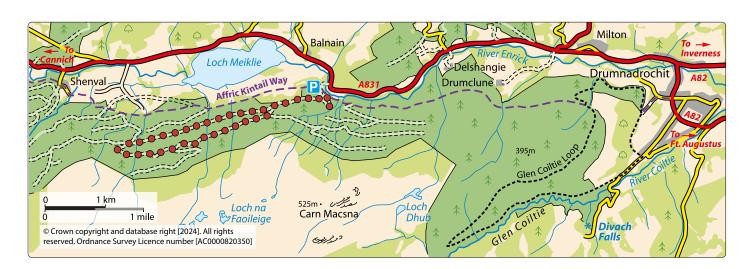

#### How to get here

Balnain is on the A831 between Loch Ness and Cannich.

#### Loch Meiklie View Trail

A long circuit through the varied conifers of Glen Urquhart Forest with a magnificent viewpoint overlooking Loch Meiklie. A fine long walk or great off-road cycle ride.

Wide, firm but uneven gravel surface throughout. Long fairly steep slope for half a mile. Includes one gate.

5¼ miles / 8.6 km Allow 2½ hours