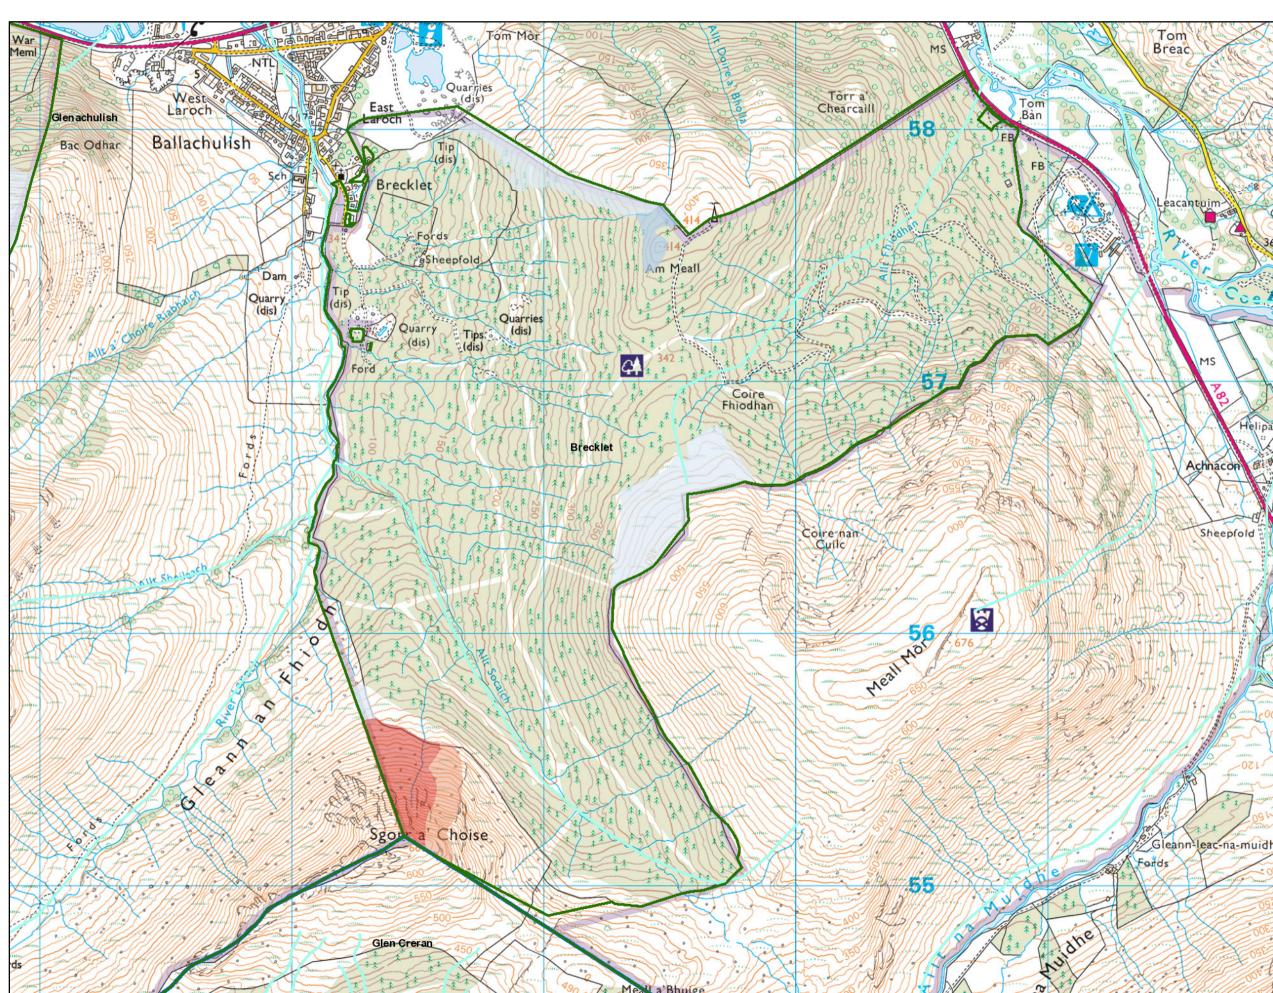

## **Brecklet open habitats**

Author: Mandie Currie Scale @ A3: 1:15,000

Date: 02/12/2020

Legend

**Blocks** 

Blocks

Land Management Plan Areas

Land Management
Plan Areas

Watercourses

Watercourses

**Upland Calcareous Grassland** 

< 4.8

< 9.6

< 14.4

< 19.2

< 24

Blanket\_Bog

< 20

< 40

< 60

< 80 < 100

km 0 0.050.1 0.2 0.3 0.4

Reproduced by permission of Ordnance Survey on behalf of HMSO. © Crown copyright and database right 2020. All rights reserved. Ordnance Survey Licence number 100024925. © Getmapping Pic and Bluesky International Limited 2020.