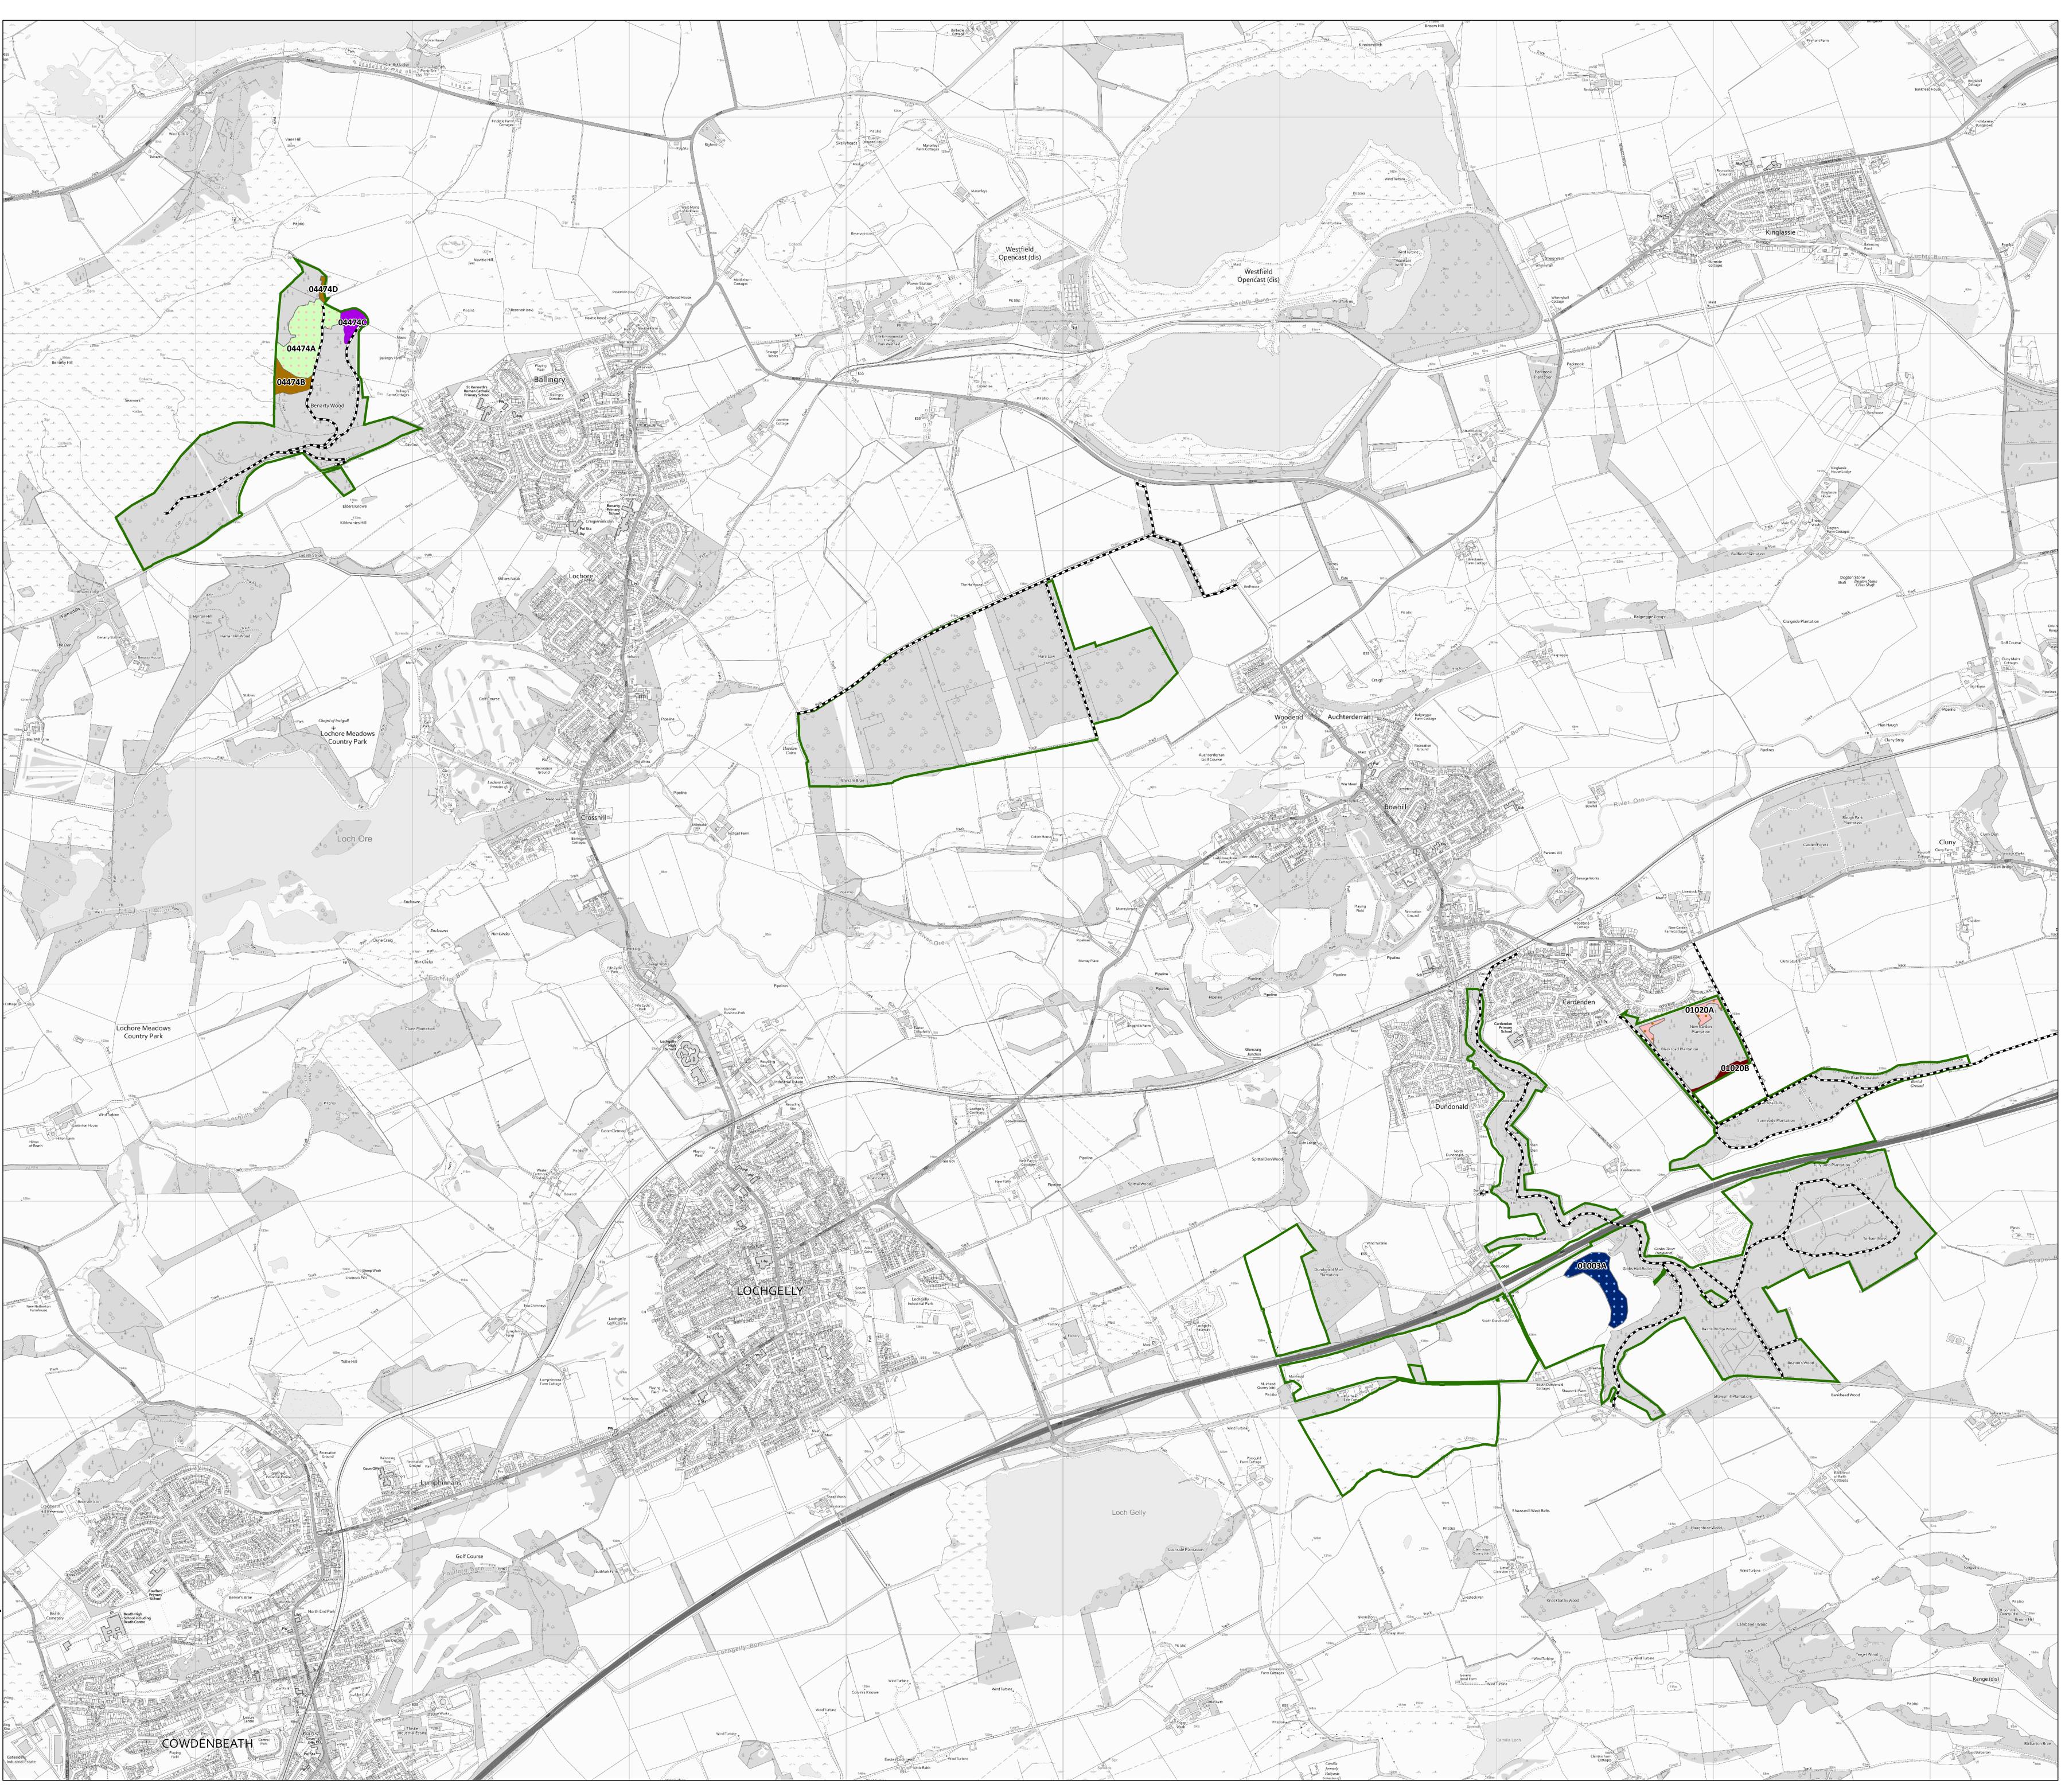

## South East Fife Woods LMP M12 Restocking

Scale @ A0: 1:10,000 Date: 20/11/2024

## Legend

- Land Management Plan Area
- -- Forest Roads
- Species Pure and Mixtures
- Native Mixed Broadleaves
- Oak
- Other/Mixed Broadleaves
- Birch with any Other Broadleaves
- Douglas Fir with Birch
- Other Conifers with Norway Spruce
- Other/Mixed Broadleaves

0 0.15 0.3

0.9

0.6

Reproduced by permission of Ordnance Survey on behalf of HMSO. © Crown copyright and database right [2024]. All rights reserved. Ordnance Survey Licence number [100024925]. © Getmapping Plc and Bluesky International Limited 2024.