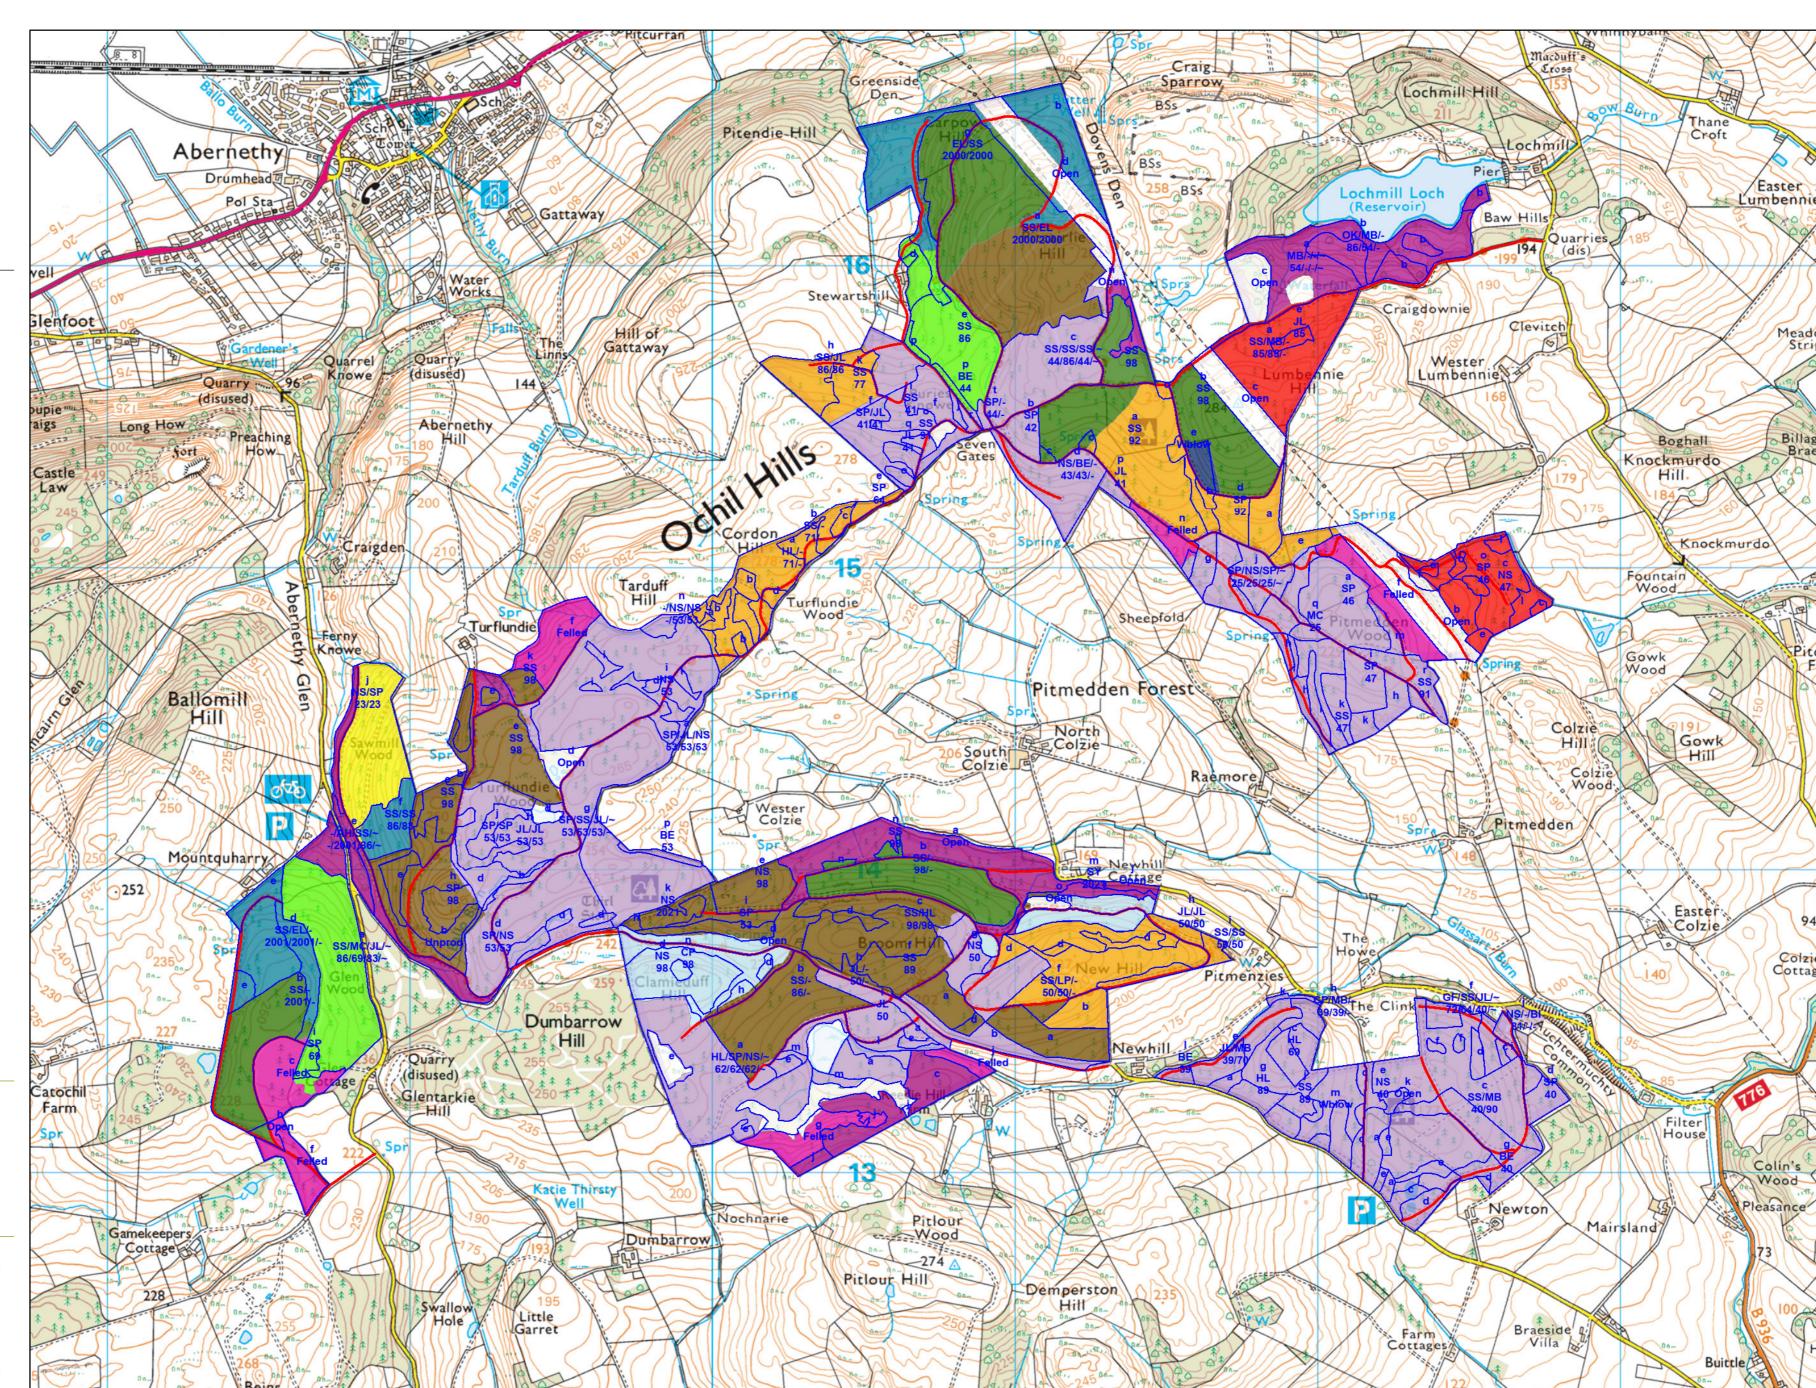

## Pitmedden Management Map

#### Legend

Sub-compartments

Forest Roads

### Scenario Management Coupes (Felling Year)

- Felled or fell year requires review (before current year)
- Phase 1 felling (2024 2028)
- Phase 2 felling (2029 2033)
- Phase 3 felling (2034 2038)
- Phase 4 felling (2039 2043)
- Phase 5 felling (2044 2048)
- Phase 6 felling (2049 2053)
- Phase 7 felling (2054 2058)
- After 2058
- Long Term Retention (Fell after Phase 3)
- Natural Reserve
- Minimum Intervention
- Coppice
- Low Impact
- Open
- Missing Data

Reproduced by permission of Ordnance Survey on behalf of HMSO. © Crown copyright and database right 2023. All rights reserved. Ordnance Survey Licence number 100024925. © Getmapping Plc and Bluesky International Limited 2023.