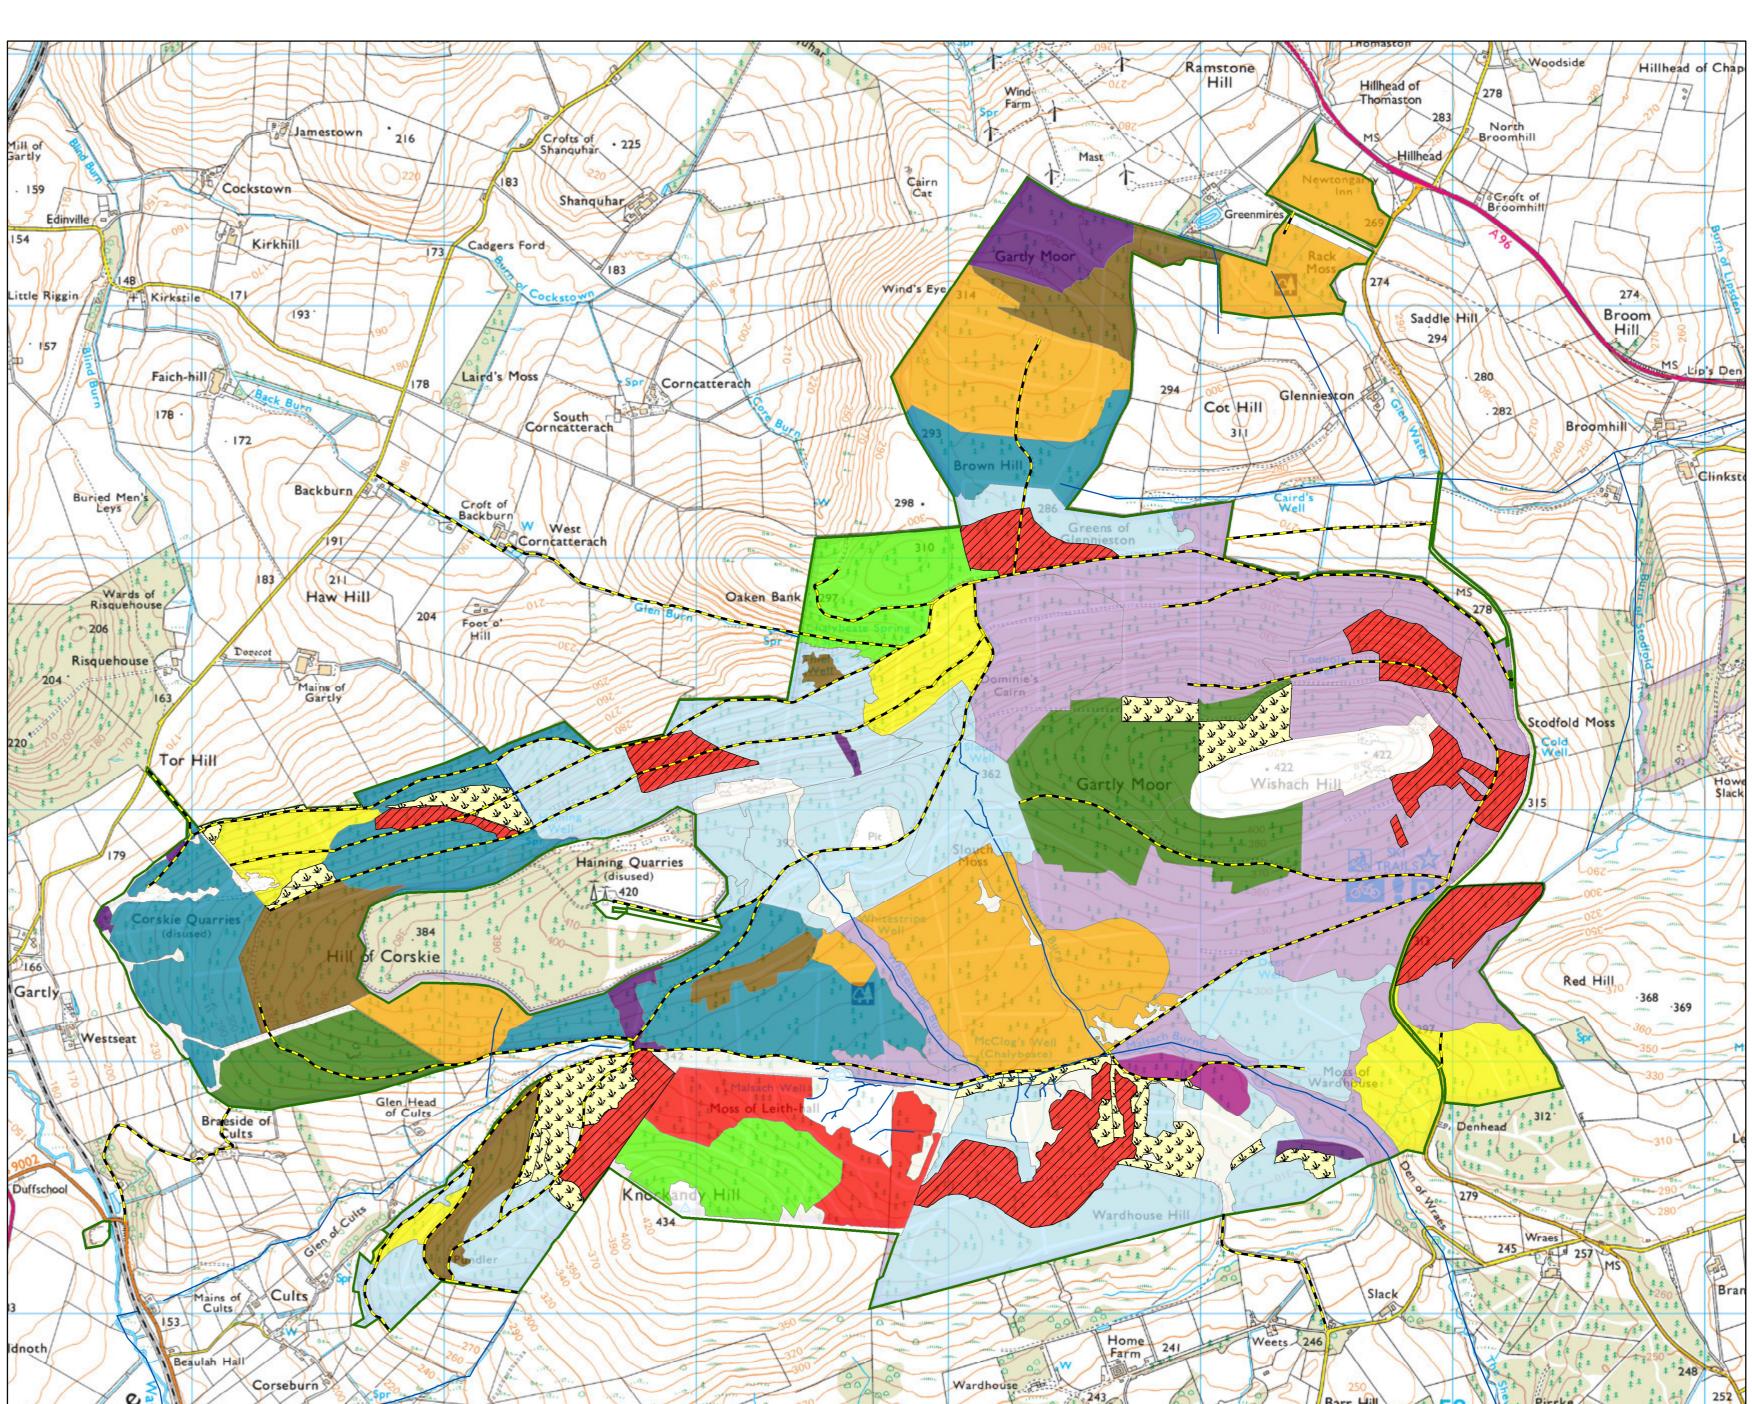

## **Map 5: Management**

Scale @ A2: 1:15,000

Date: November 2022

## Legend

---- Watercourses

--- Forest Roads

1 01001110000

Phase 1 felling (2023 - 2027)

Phase 2 felling (2028 - 2032)

Phase 3 felling (2033 - 2037)

Phase 4 felling (2038 - 2042)

Phase 5 felling (2043 - 2047)

Phase 6 felling (2048 - 2052)

Phase 7 felling (2053 - 2057)

After 2057

Low Impact Silviculture

Minimum Intervention

Long Term Retention (Fell after

Phase 3)

Open

Windblown areas

Felled Awaiting Restock

Reproduced by permission of Ordnance Survey on behalf of HMSO. © Crown copyright and database right [2022]. All rights reserved. Ordnance Survey Licence number [100021242].