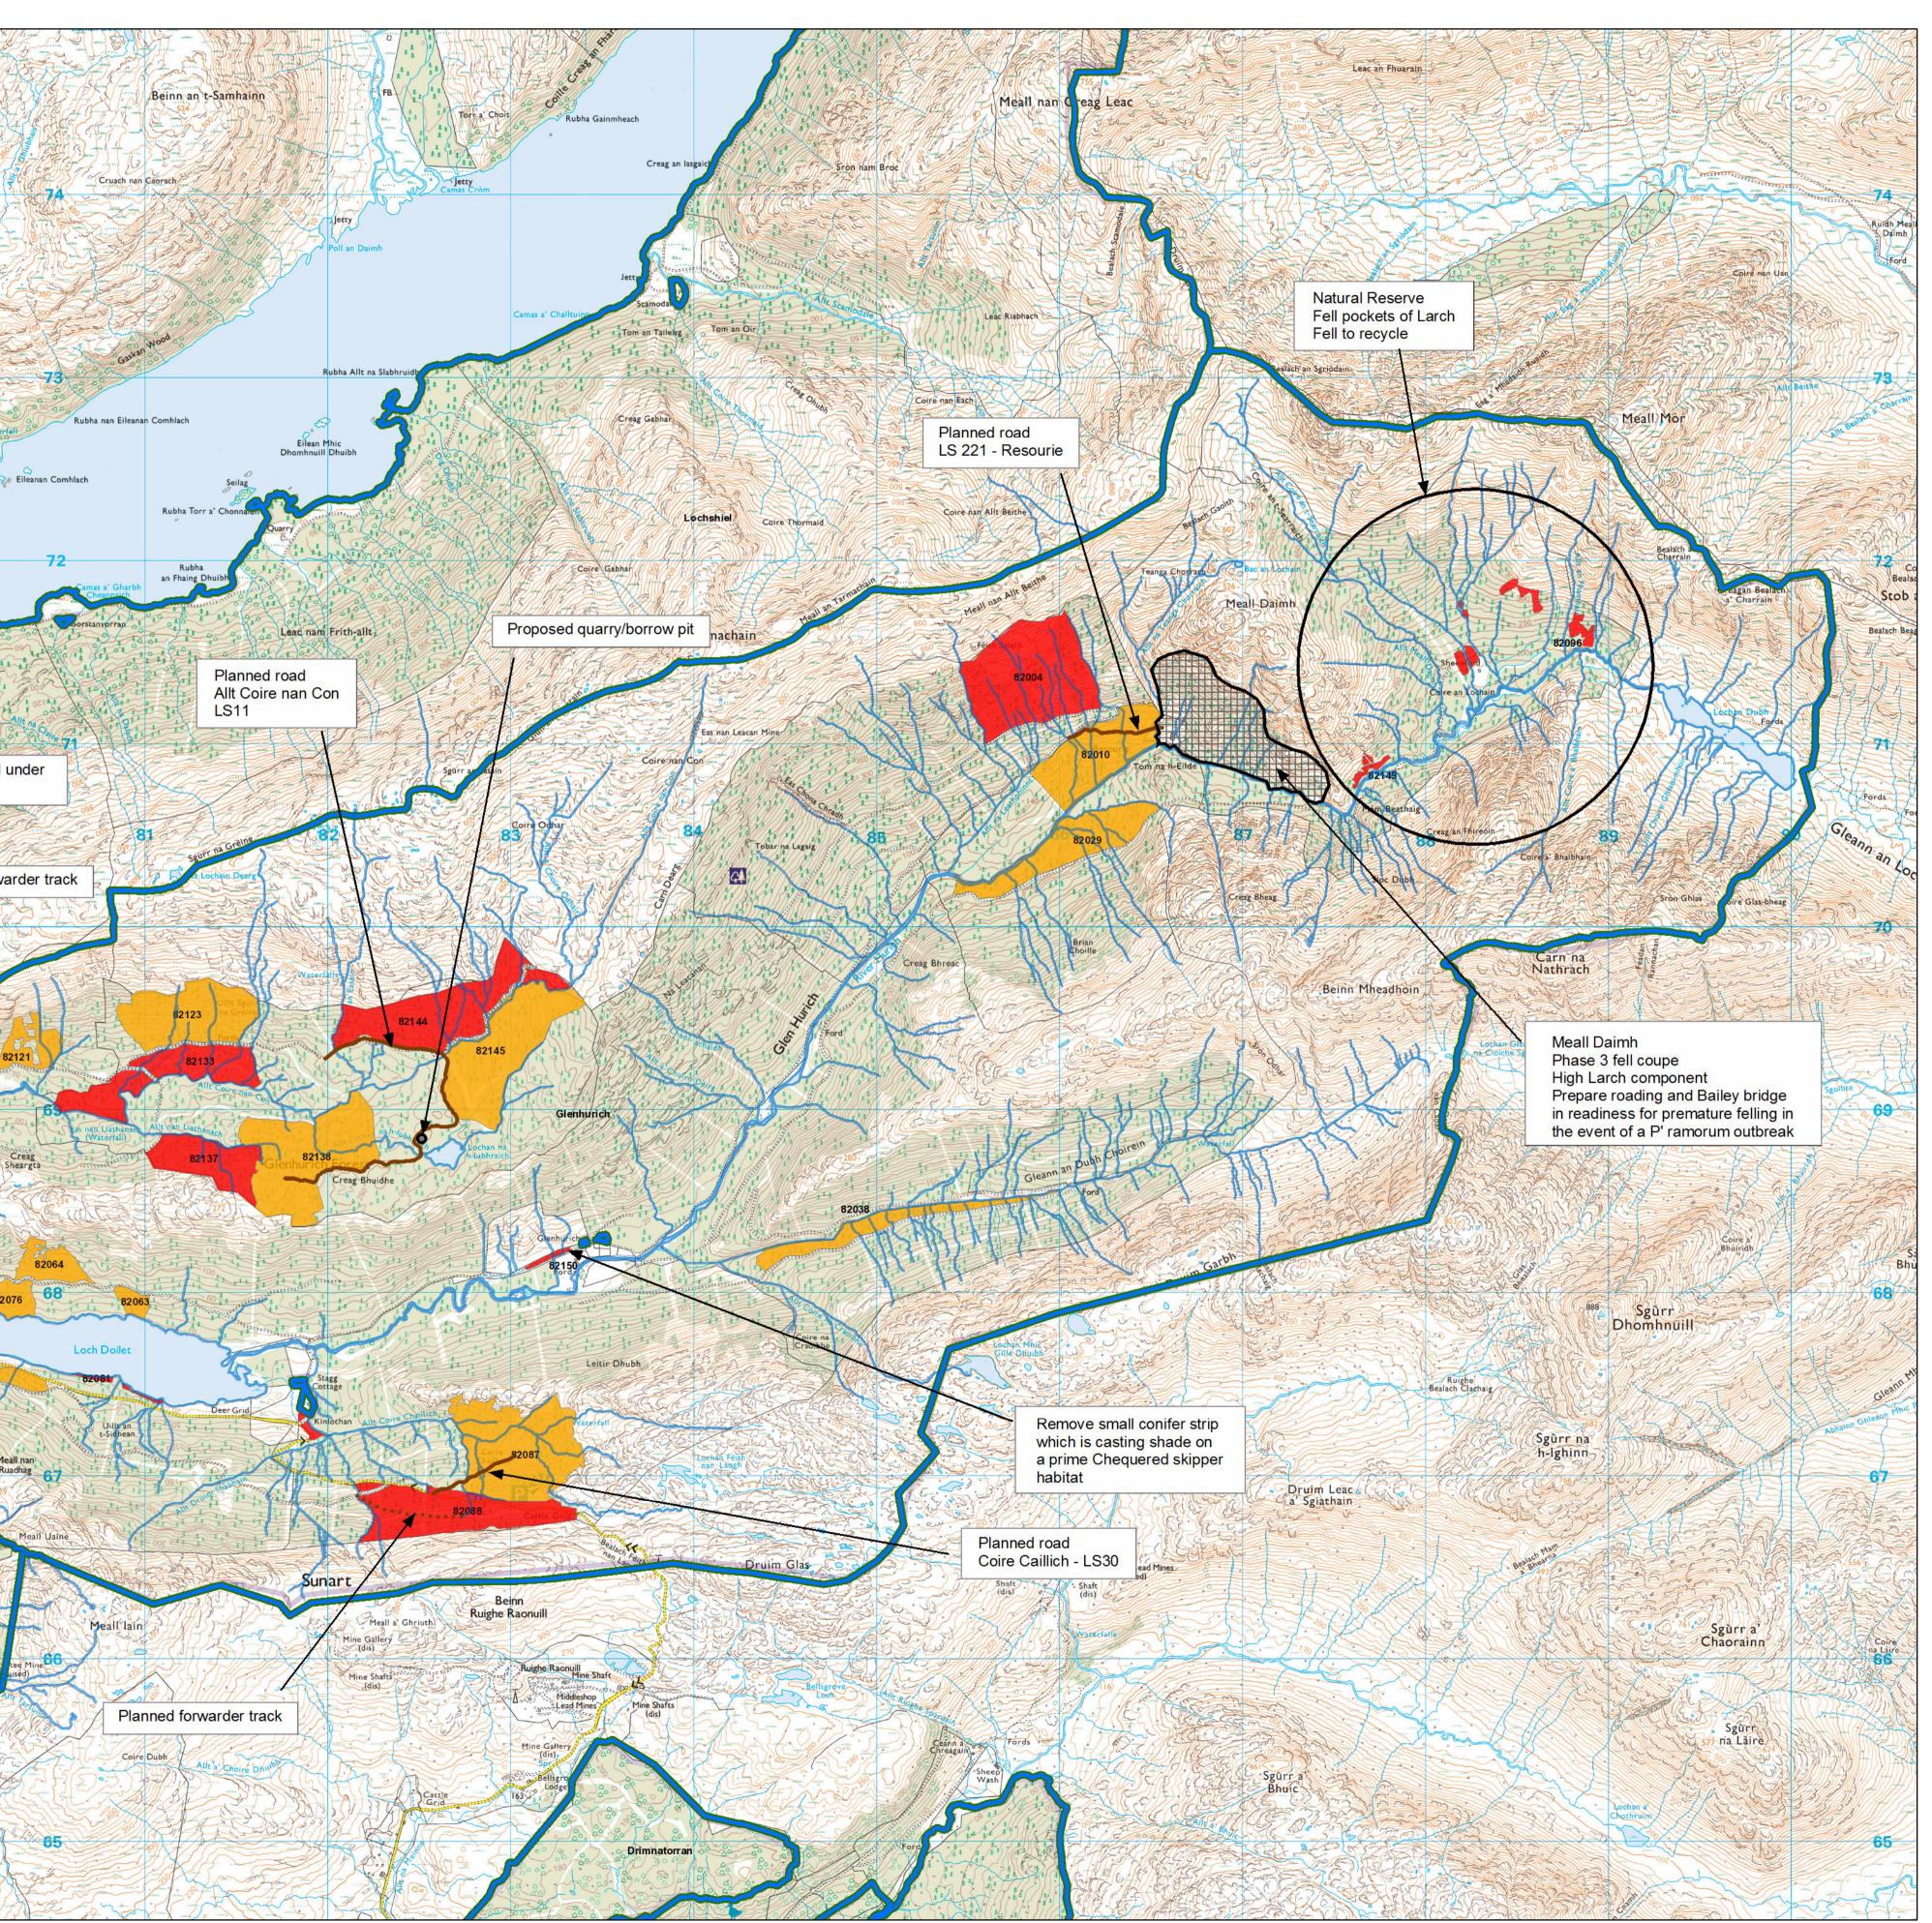

## Approved 10 year felling

Author: Catriona Maclennan Scale @ A1: 1:20,000 Date: 15/09/2022

| geno            |                                                                                           |
|-----------------|-------------------------------------------------------------------------------------------|
| ••              | Planned<br>ATV/Forwarder Tracks                                                           |
| _               | Planned Roads                                                                             |
| _               | Watercourses                                                                              |
| enario<br>Iling | o Management Coupes<br>Plan)                                                              |
|                 | Recently Felled                                                                           |
|                 | Phase 1 felling (2023 -<br>2027)                                                          |
|                 | Phase 2 felling (2028 -<br>2032)                                                          |
|                 | Phase 3 felling (2033 -<br>2037)                                                          |
|                 | Phase 4 felling (2038 -<br>2042)                                                          |
|                 | Phase 5 felling (2043 -<br>2047)                                                          |
|                 | Phase 6 felling (2048 -<br>2052)                                                          |
|                 | Phase 7 felling (2053 -<br>2057)                                                          |
|                 | After 2057                                                                                |
|                 | Long Term Retention<br>(Fell after Phase 3)                                               |
|                 | Natural Reserve                                                                           |
|                 | Minimum Intervention                                                                      |
|                 | Coppice                                                                                   |
|                 | Low Impact<br>Silviculture                                                                |
|                 | Open                                                                                      |
| nd Ma           | nagement Plan Areas                                                                       |
|                 | Land Management<br>Plan Areas                                                             |
| cks             |                                                                                           |
|                 | Blocks                                                                                    |
|                 |                                                                                           |
|                 |                                                                                           |
|                 |                                                                                           |
|                 |                                                                                           |
|                 |                                                                                           |
|                 |                                                                                           |
|                 |                                                                                           |
|                 |                                                                                           |
|                 | N A                                                                                       |
| 0.17            | 50.35 0.7 1.05 1.4                                                                        |
|                 |                                                                                           |
| prod            | uced by permission of Ordnance Survey on behalf of HMSO.                                  |
| Crow            | n copyright and database right 2022. All rights reserved.                                 |
|                 | ce Survey Licence number 100024925.<br>apping Plc and Bluesky International Limited 2022. |

Scotland's national forests and land are responsibly managed to the UK Woodland Assurance Standard.

na Maraiche Cruach nan Caorach Remove conifer trees from SSSI designation an Fhamhair These areas are approved under FPA-8620 Planned forwarder track Rubh nam Bi Planned road Ballnaseilich - LS4 Planned road Crask LS 8 Achanellan Planned road Corrantee - LS3 Leac Chlann Meall an t-Slugain