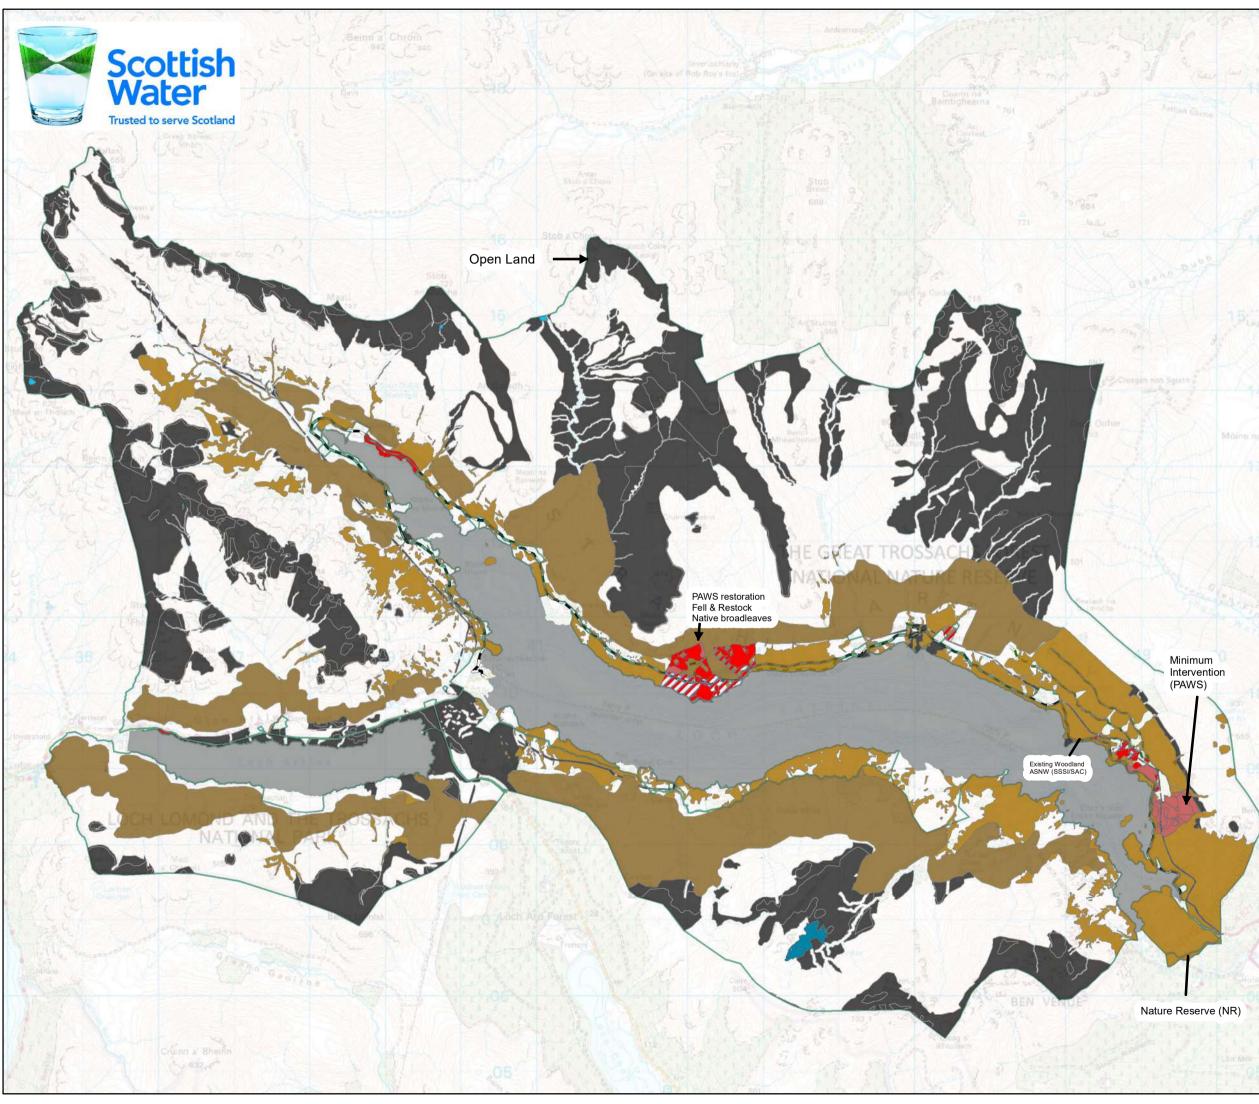

## Loch Katrine Land Management Plan M7.4 Management Other land: Overall Map

Author: James Hand Scale @ A3: 1:50,000

Date: 07/11/2023

# Legend

#### **PAWS Management**

Loch Katrine & Loch Arklet

#### Other Land

Open

LOON THIN

Land Management Plan area

### Forest roads

Forest Road

Loch Katrine road

Reproduced by permission of Ordnance Survey on behalf of HMSO. © Crown copyright and database right [2023]. All rights reserved. Ordnance Survey Licence number [100021242]. © Getmapping Plc and Bluesky International Limited 2023.