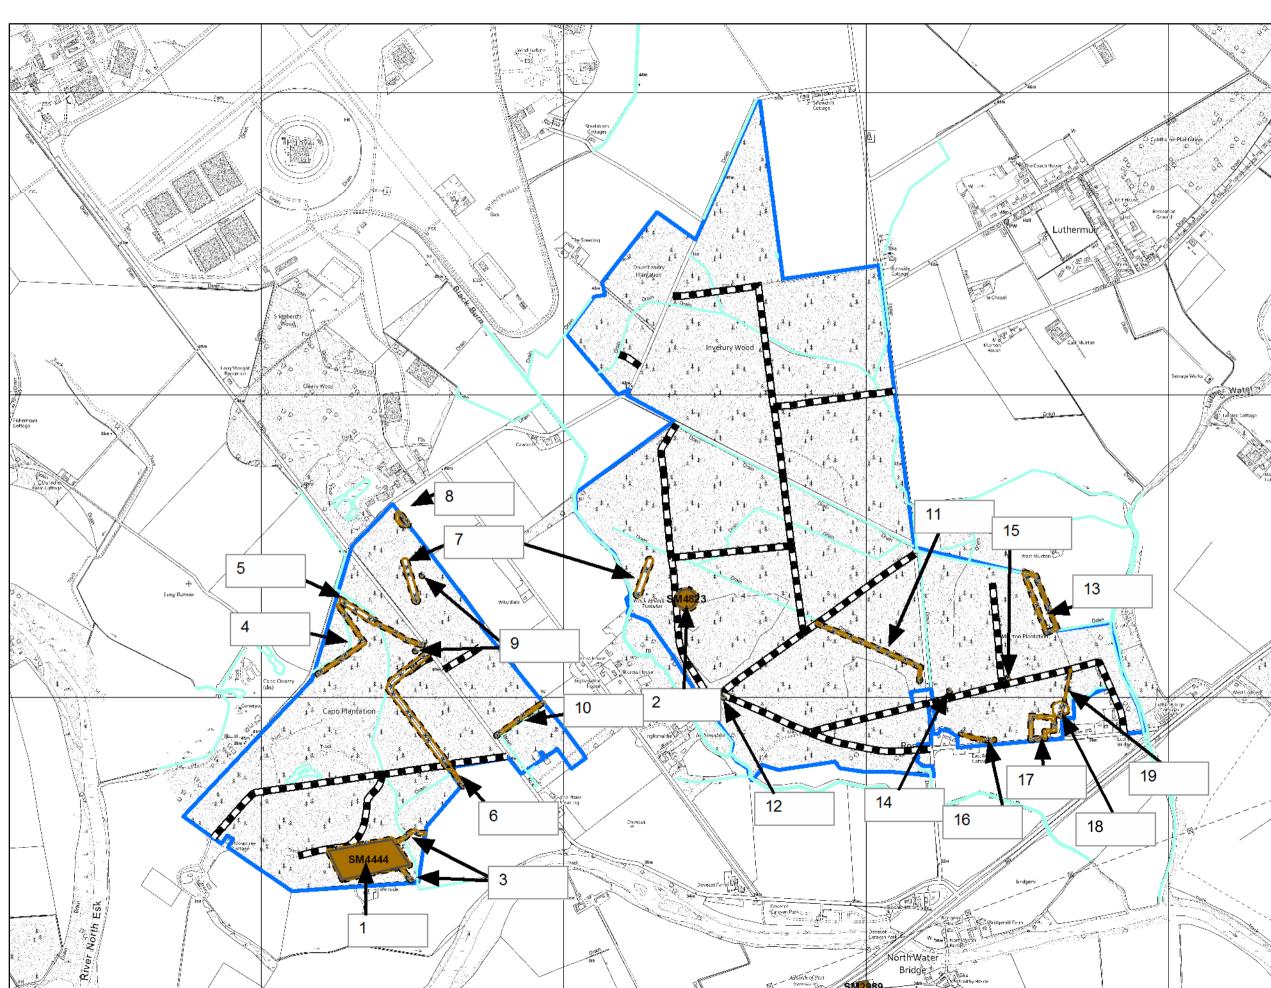

# Map 9 - Historic Environment 1

Author: Eelco De Jong Scale @ A3: 1:12,500

Date: 17/02/2025

# Legend

### **Scheduled Monuments**

## Heritage

Heritage

#### **Forest Roads**

Forest Roads

#### Watercourses

Watercourses

## **Land Management Plan Areas**

Land Management Plan Areas

Reproduced by permission of Ordnance Survey on behalf of HMSO. © Crown copyright and database right 2025. All rights reserved. Ordnance Survey Licence number AC0000820350. © Getmapping Plc and Bluesky International Limited 2025.