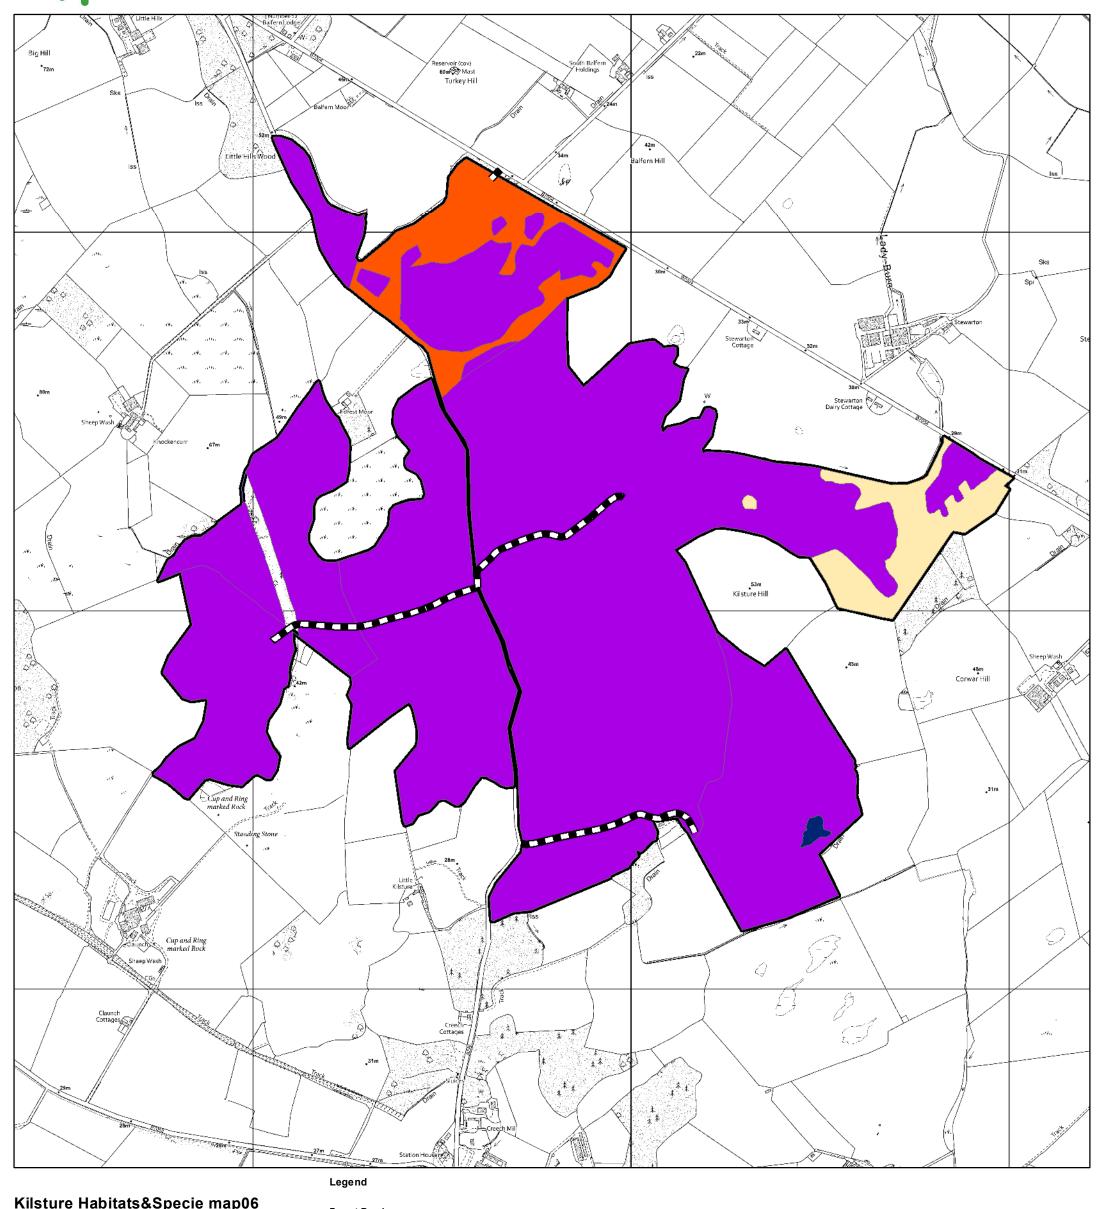

## Kilsture Habitats&Specie map06 Forest Roads Oak Lodgepole Pine Forest Roads Scale @ A3: 1:10,000 Native Mixed/Other Norway Spruce Broadleaves Scenario Restock Areas Date: 07/12/2022 Other/Mixed Scots Pine Ash Broadleaves Author: Stephen Stables Other/Mixed Conifers Sitka Scotland's national forests and land No Sp are responsibly Douglas Fir Birch managed to the 0.075 0.15 UK Woodland Reproduced by permission of Ordnance Survey on behalf of HMSO. © Crown copyright and database right 2022. All rights reserved. Ordnance Survey Licence number 100024925. © Getmapping Plc and Bluesky International Limited 2022. Larch Assurance Standard.