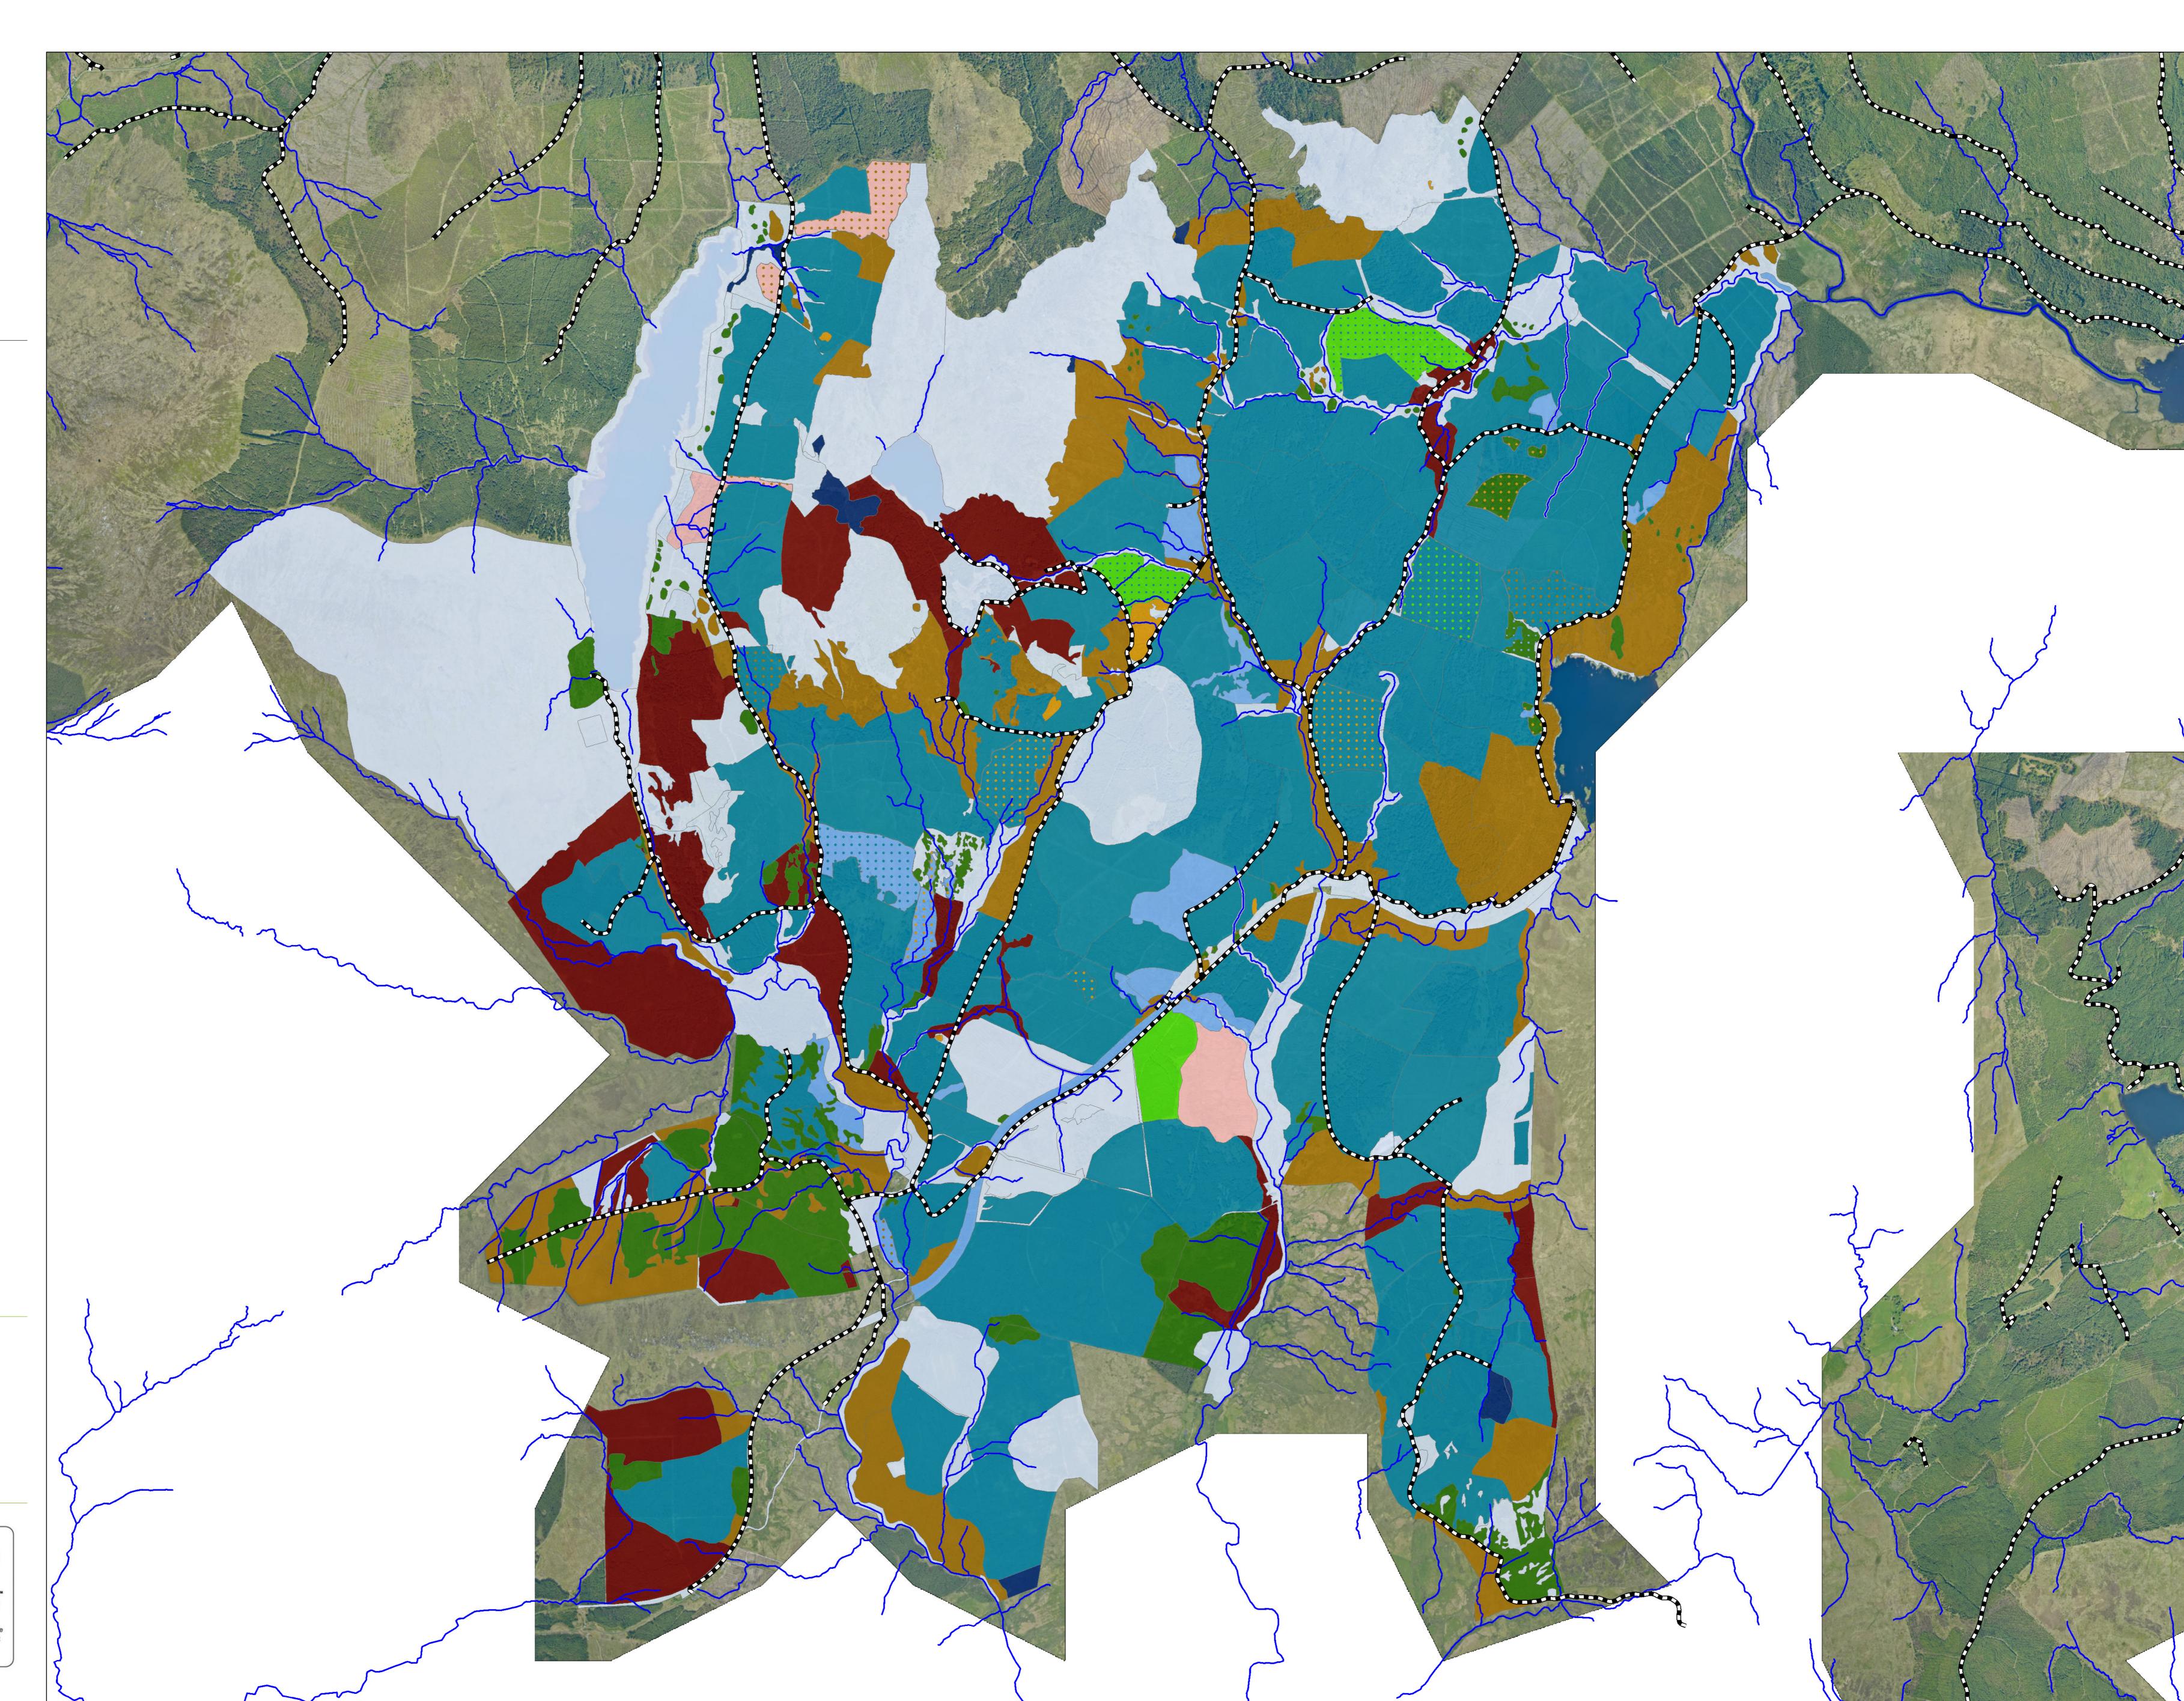

## Fleet Basin-Habitats map06

Author: Stephen Stables

Scale @ A0: 1:15,000

Date: 16/10/2023

## Legend

■ Forest Roads

## **Restock Species Pure and Mixtures**

Douglas Fir

Norway Spruce

Native Mixed/Other Broadleaves Other/Mixed Broadleaves

Other/Mixed Conifers

**Species Mixture** 

Main colour = Dominant species Dots = Secondary species
Sitka spruce with Birch shown here