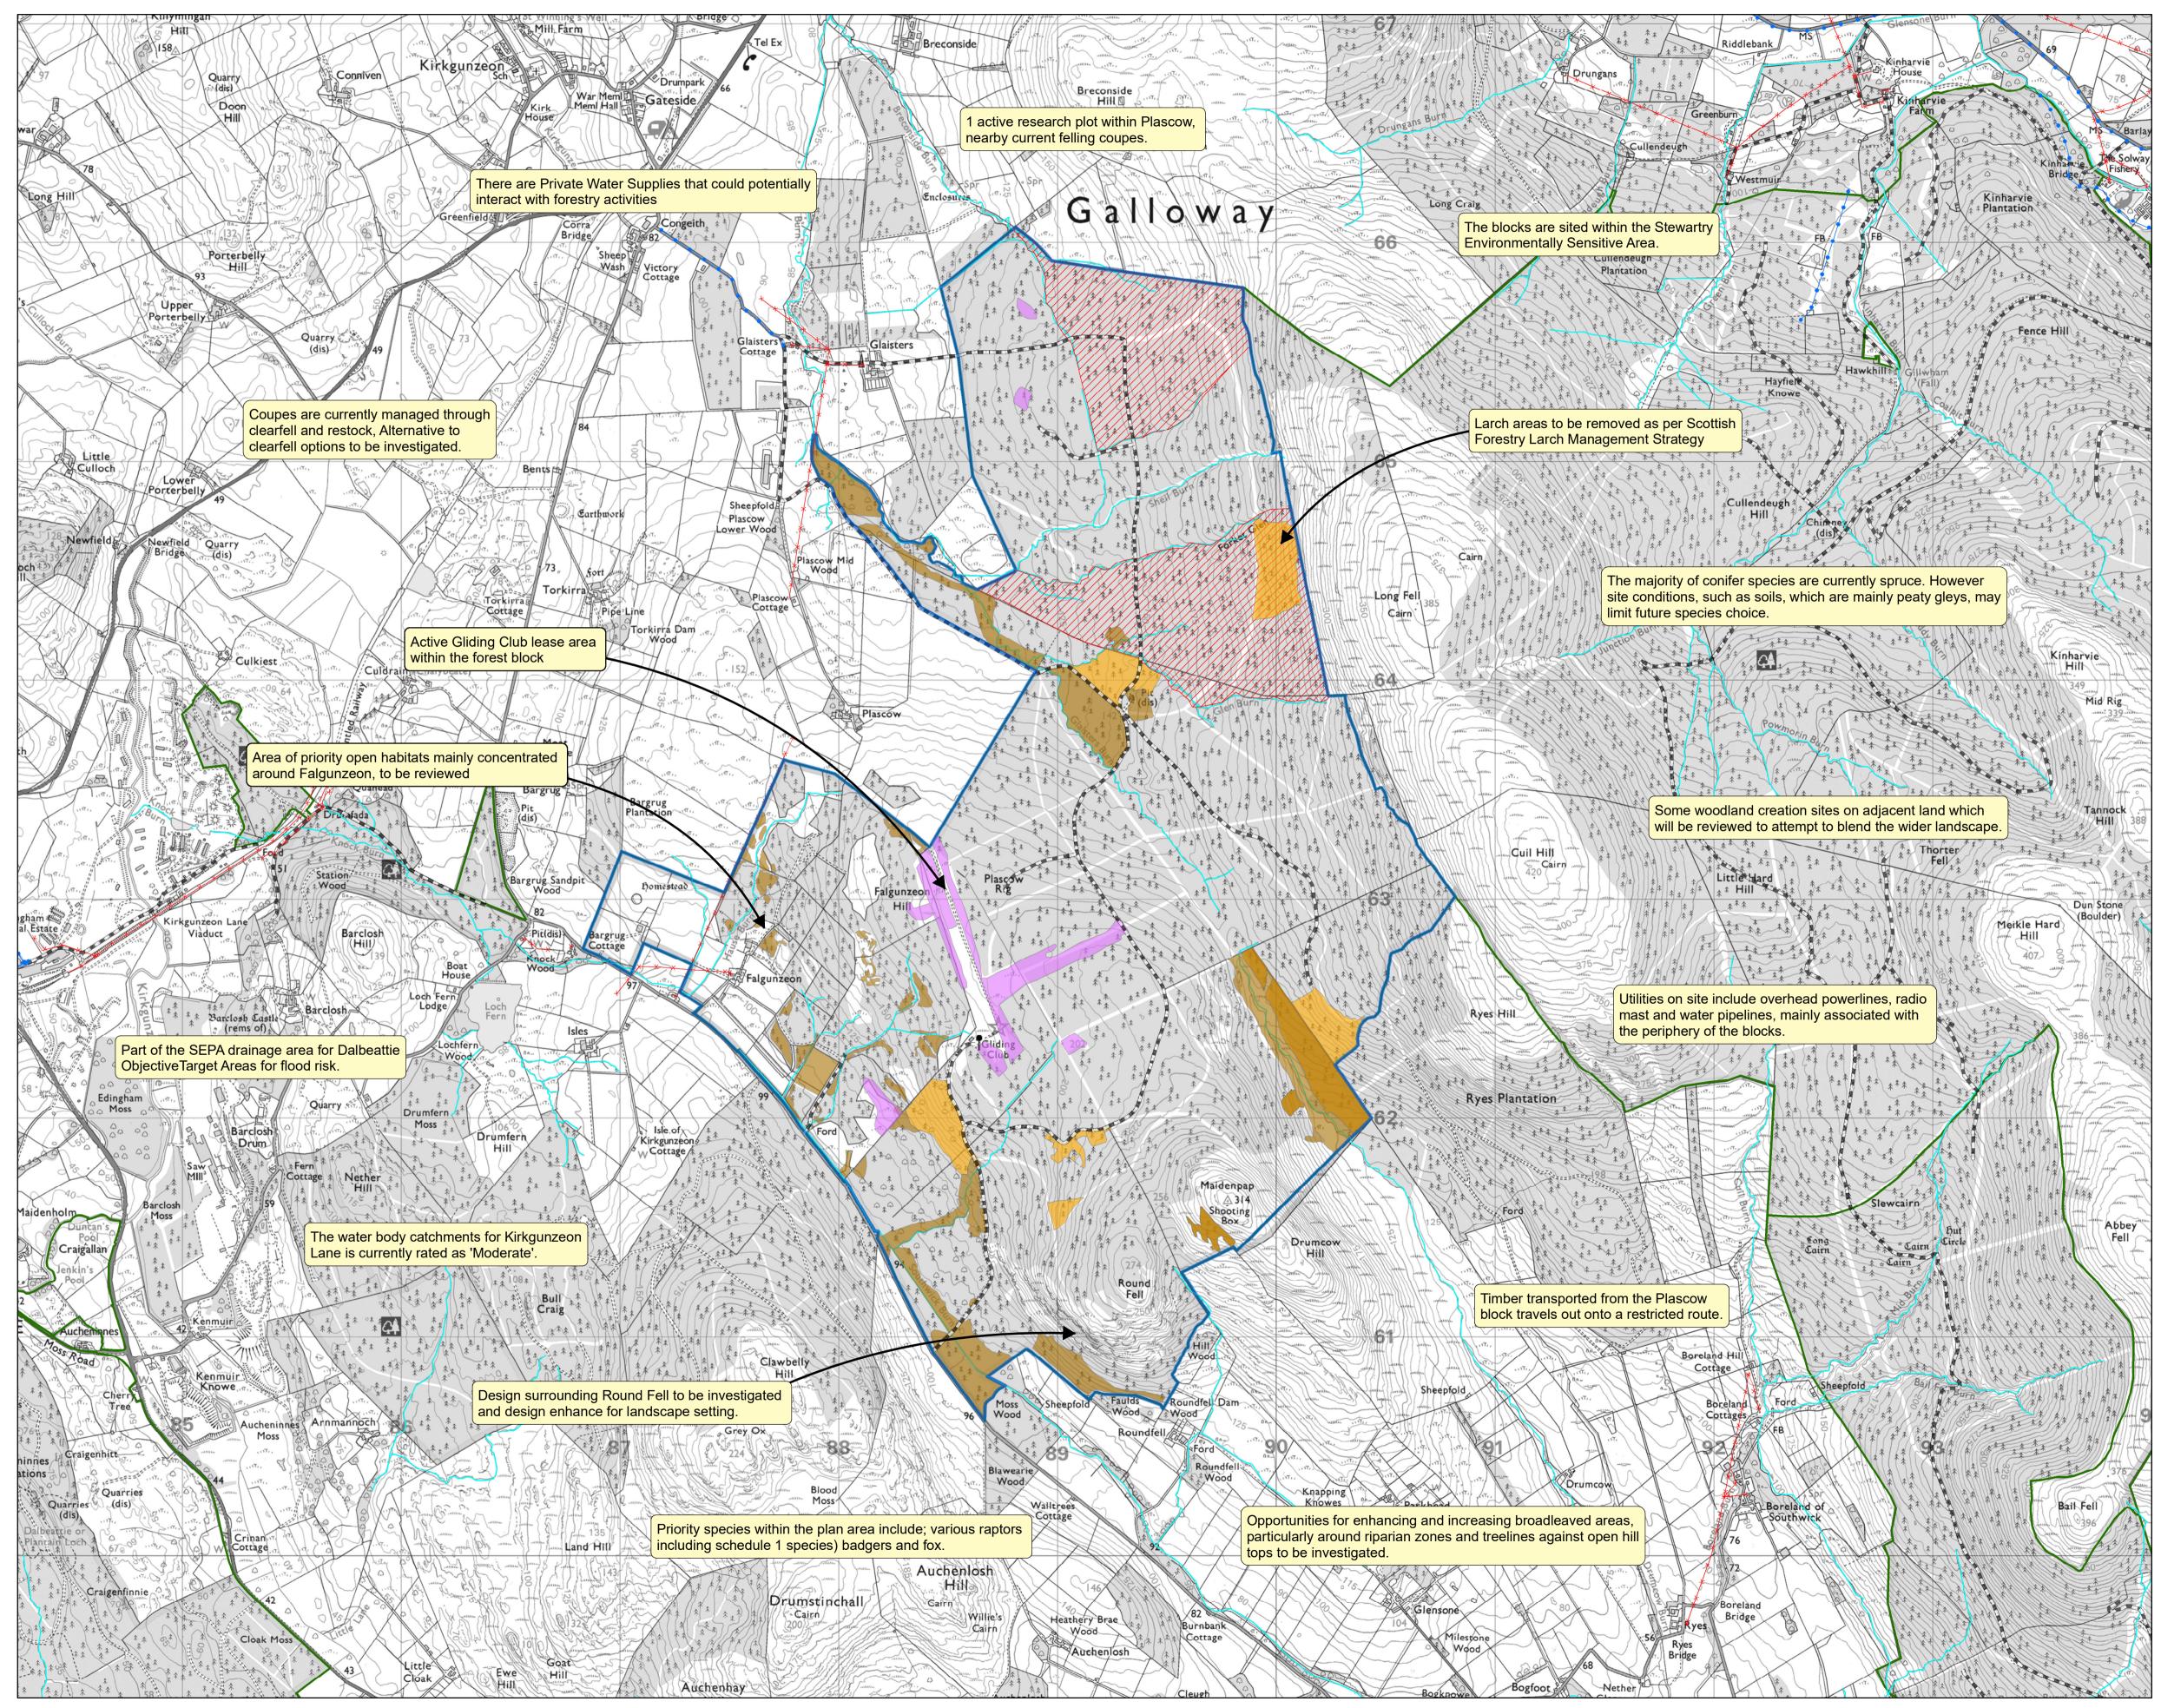

## Plascow Land Management Plan Map 2 - Features, Issues & Challanges

Author: Laura.Green

Scale @ A1: 1:15,000

Date: 08/01/2024

## Legend

Plascow Forest boundary
Waterpipelines
OHPL
Masts/Aerials
Forest Roads
Forest Roads
Priority\_Habitats
Existing\_Broadleaves
Existing\_Larch
Next\_intervention\_coupes
Watercourses
FLS Blocks

Reproduced by permission of Ordnance Survey on behalf of HMSO. © Crown copyright and database right [2024]. All rights reserved. Ordnance Survey Licence number [100021242].

© Getmapping Plc and Bluesky International Limited 2024.