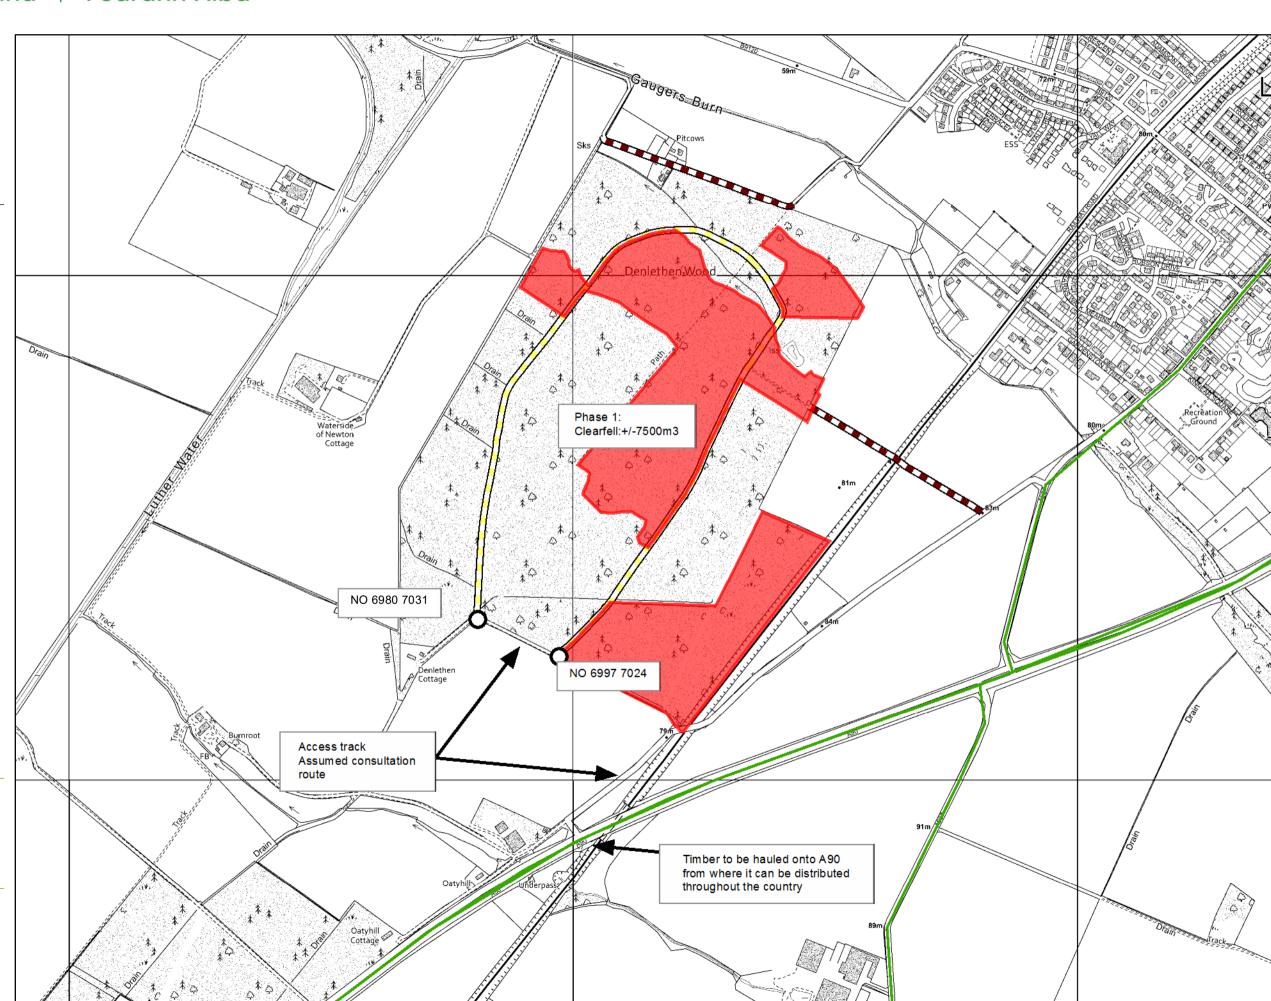

## Map 7 - Timber Haulage2

Author: Eelco De Jong

Scale @ A3: 1:7,500 Date: 14/01/2025

## Legend

#### **Timber Transport Routes**

- Agreed Route
- Consultation Route
- Restricted Route
- Severely Restricted Route
- **Excluded Route**
- In Forest Haul Road
- One Way Agreed Route
- Permit Route

### **Forest Roads** (Classification)

- Class A
- Class B
- Class C
- Restricted
- Transfer Point
- Unclassified

Reproduced by permission of Ordnance Survey on behalf of HMSO. © Crown copyright and database right 2025. All rights reserved. Ordnance Survey Licence number 100024925. © Getmapping Plc and Bluesky International Limited 2025.