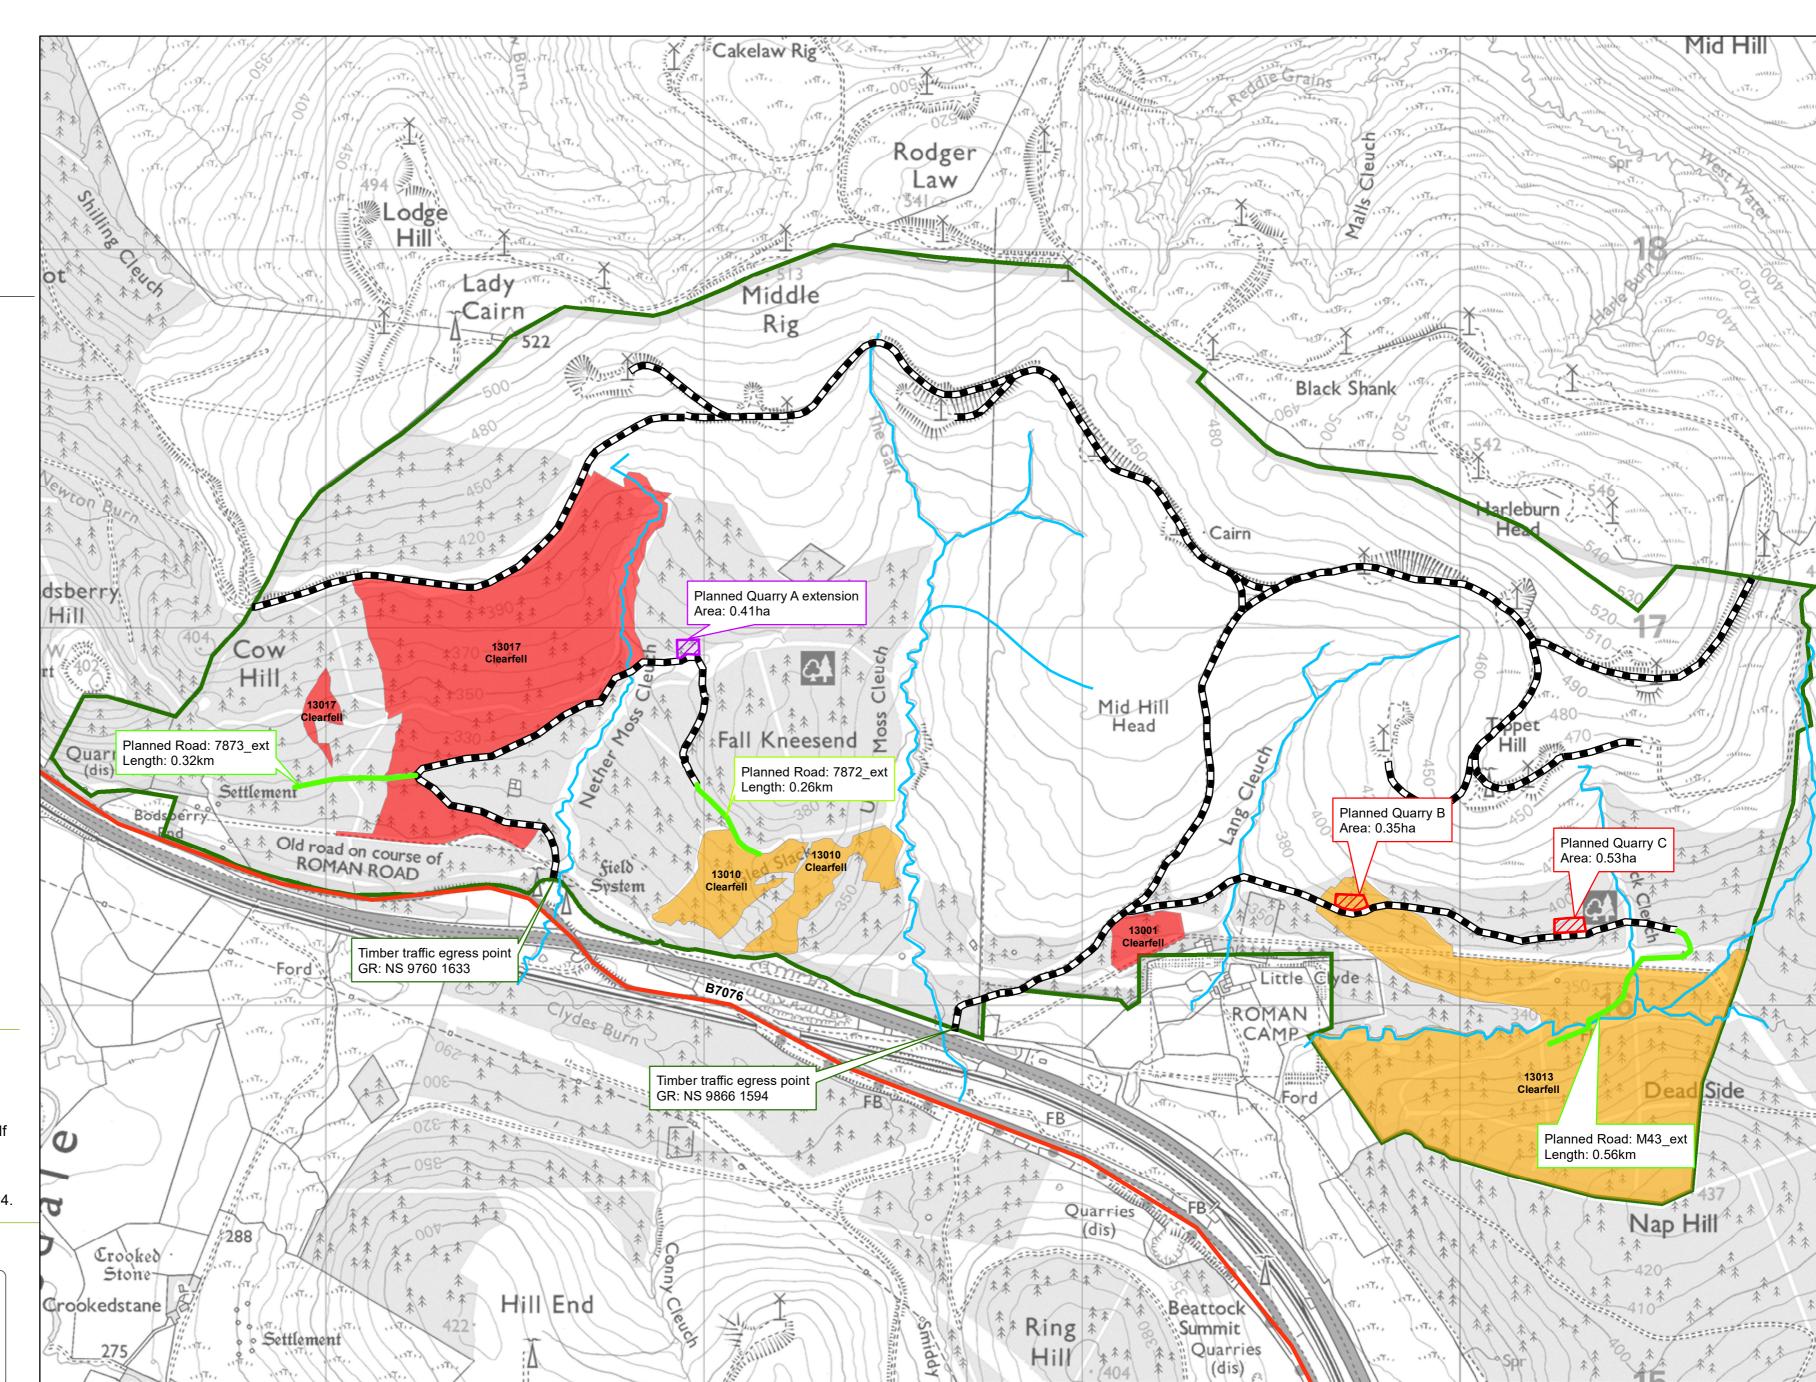

## Little Clyde LMP 2024-2034 Map 7: Timber haulage

Author: David.Darroch

Scale @ A2: 1:10,000

Date: 09/04/2024

## Agreed Route Planned Roads Proposed quarry Proposed quarry extension Phase 1 felling (2024 - 2028) Phase 2 felling (2029 - 2033)

Blocks

Reproduced by permission of Ordnance Survey on behalf of HMSO. © Crown copyright and database right [2024]. All rights reserved. Ordnance Survey Licence number [100021242].