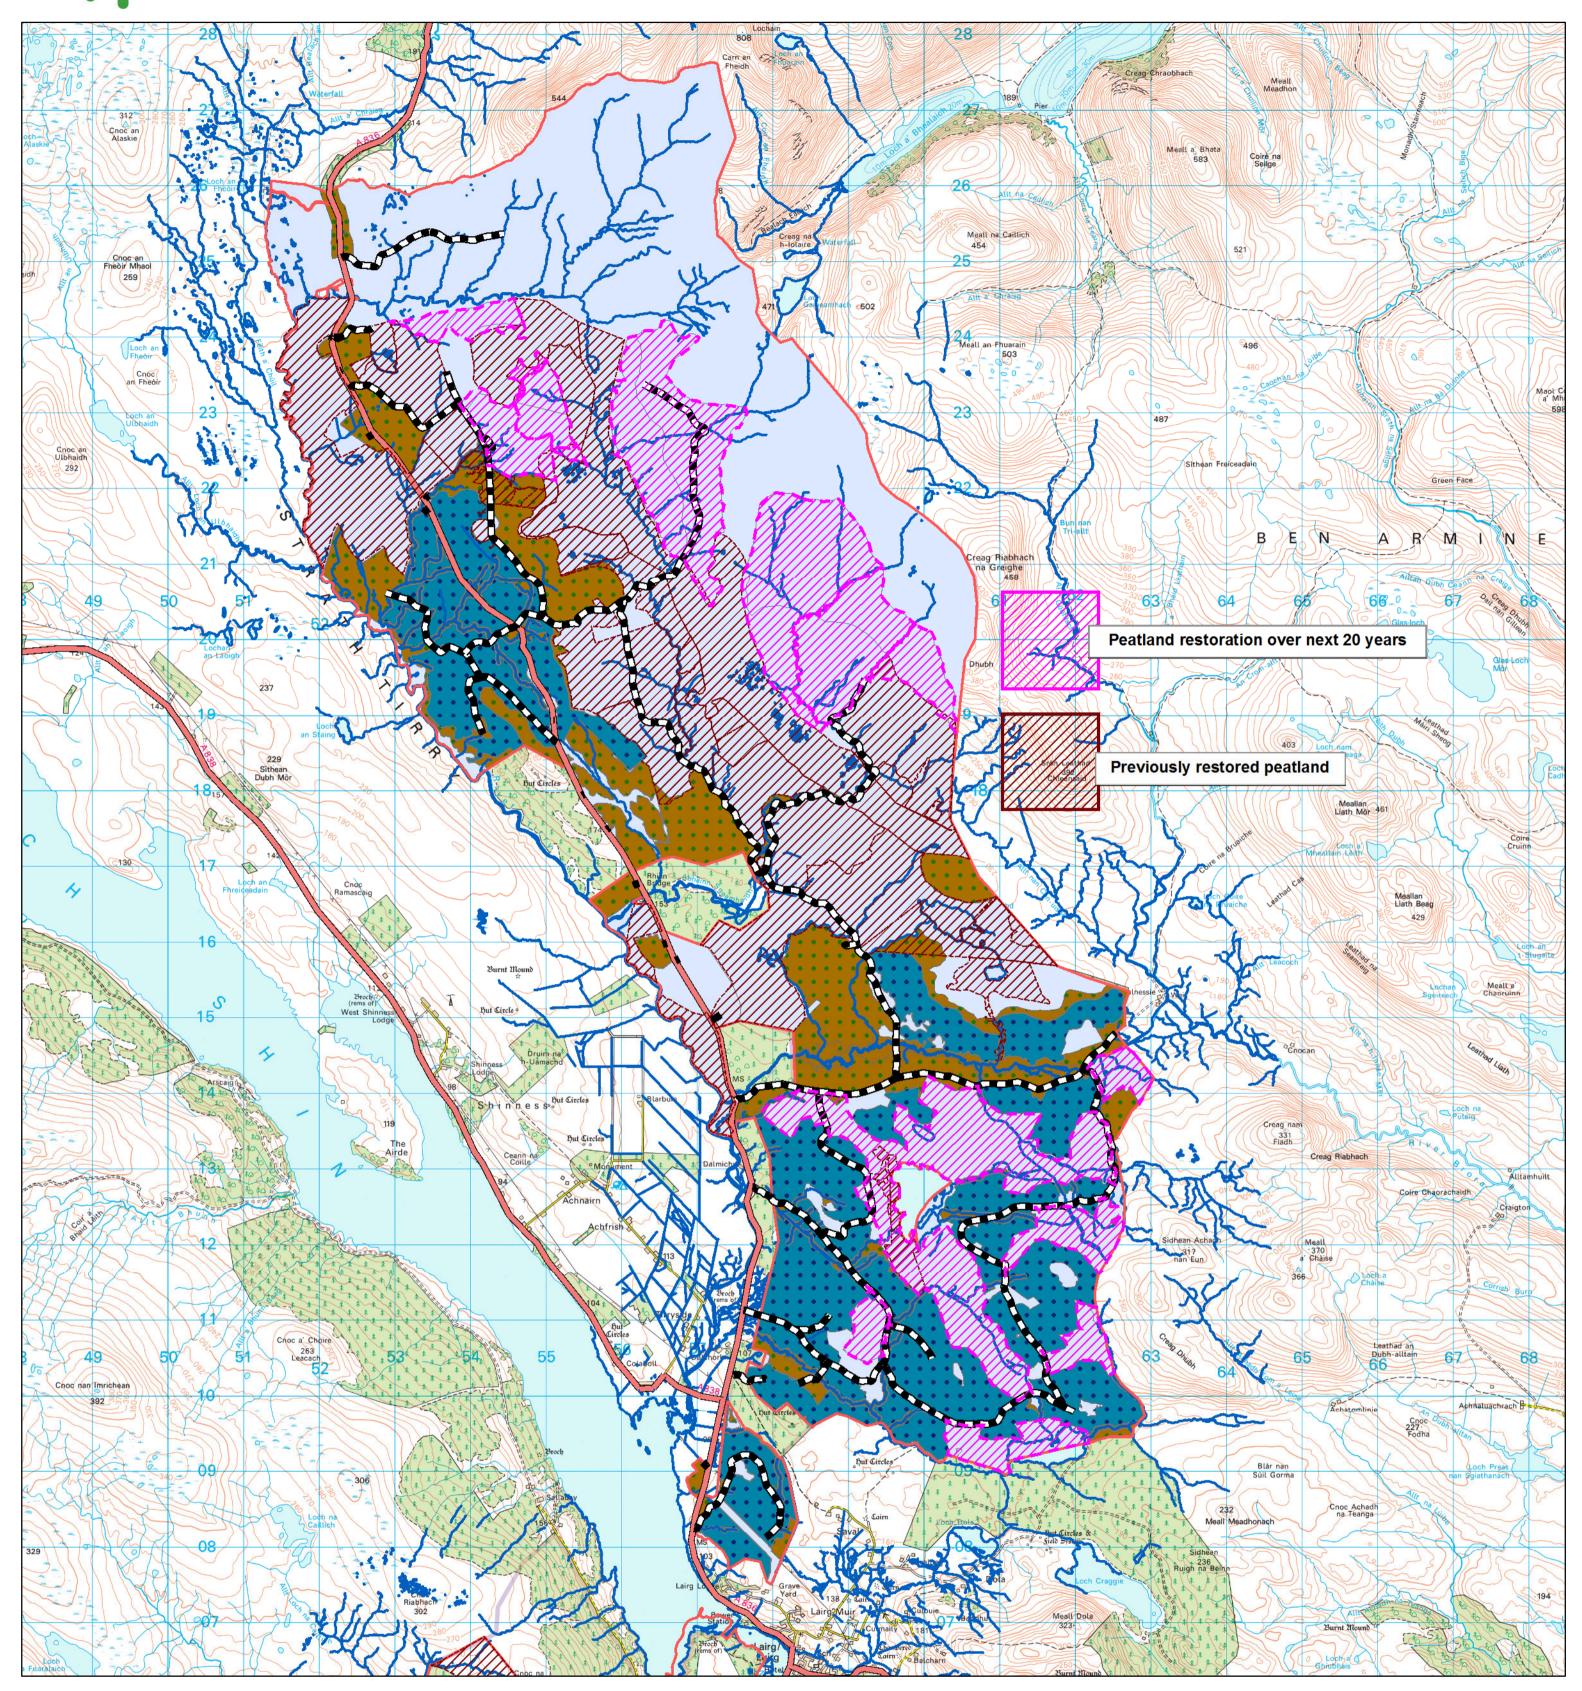

## **February 24 restock draft**

Scale @ A2: 1:50,000

Date: 12/02/2024 Author: David Walker Reproduced by permission of Ordnance Survey on behalf of HMSO. © Crown copyright and database right 2024. All rights reserved. Ordnance Survey Licence number 10024925. © Bluesky International Ltd and Getmapping Plc 2024.