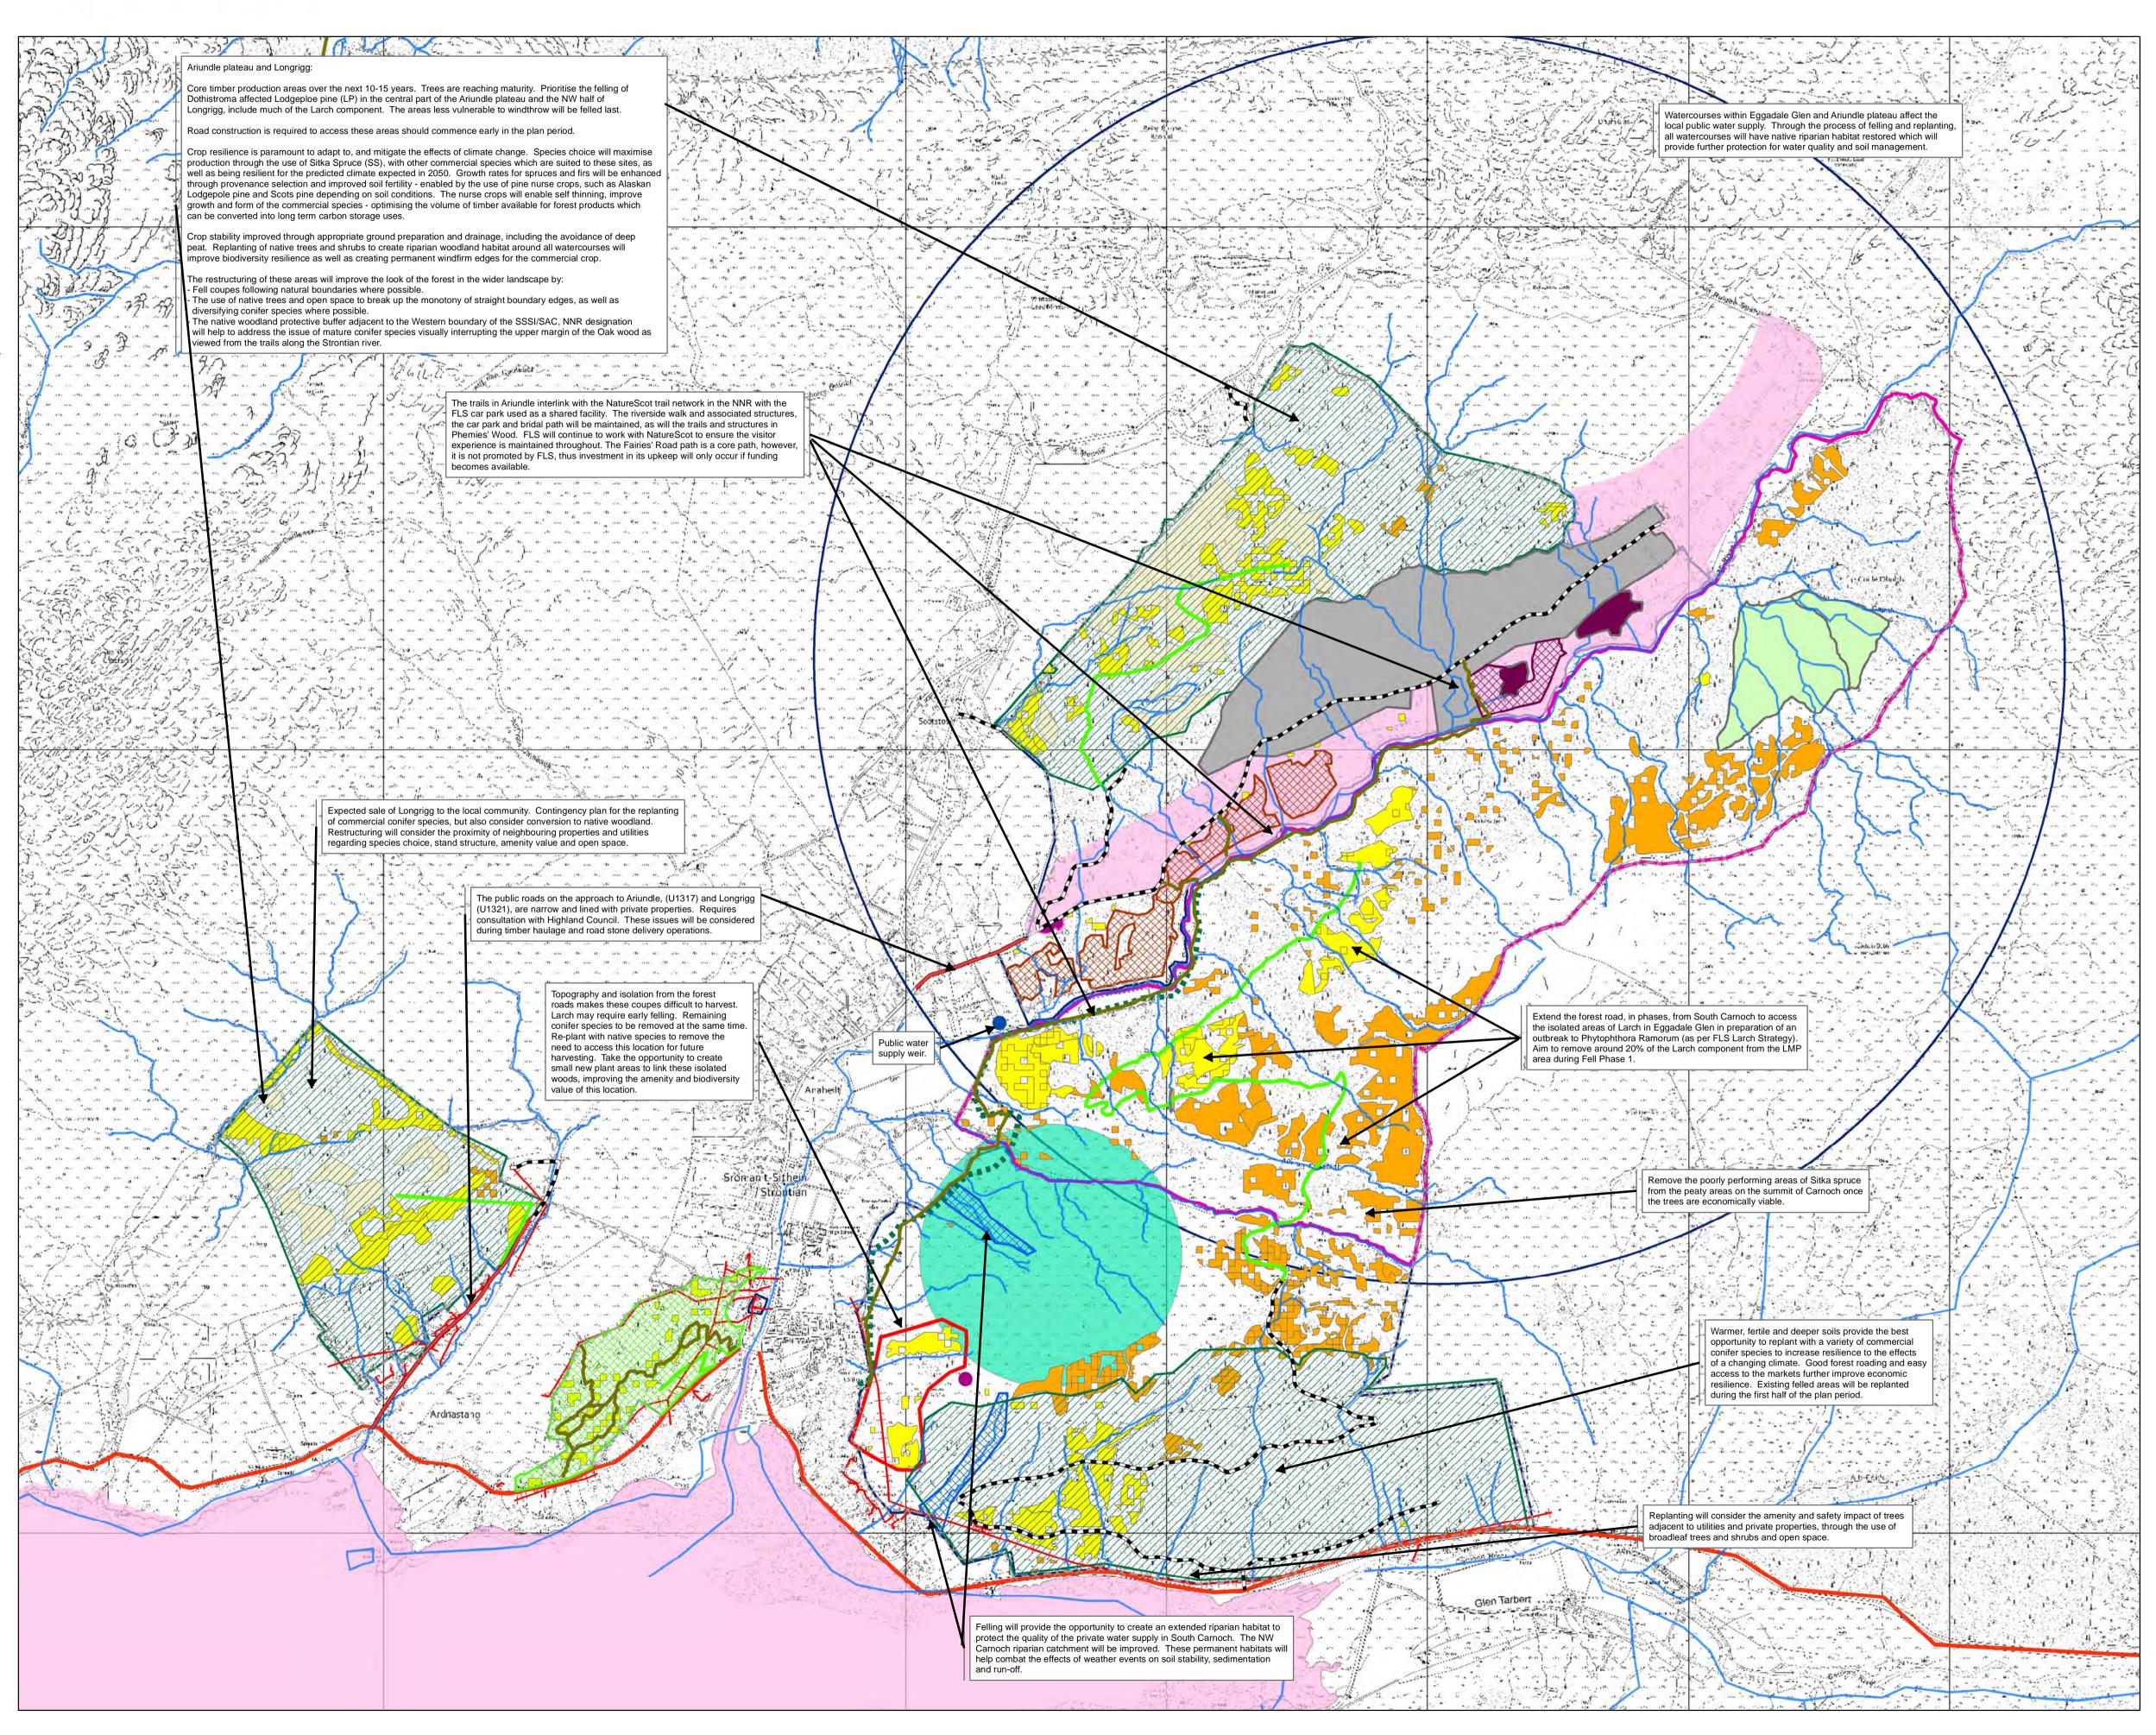

## **Concept - Economic & Social**

Author: U321221

Scale @ A1: 1:12,500

Date: 19/11/2020

## Legend Masts/Aerials **Forest Roads** $\times - \times - \times \cdot$ Fences (Scot.) Minor Road Rec - Car Parks **Recreation - Linear Assets** Watercourses Main Road Core Path Tom an t Sithein National Nature Reserve - Overhead Powerlines Planned Roads Dothistroma Lodgepole Pine Sitka Spruce YC 2-8 Larch Ancient Woodland Inventory Private Water Supplies Watershed Public Water Supply Catchment Peat restoration Special Areas of Conservation

N

Reproduced by permission of Ordnance Survey on behalf of HMSO. © Crown copyright and database right [2020]. All rights reserved. Ordnance Survey Licence number [100021242].

0.9

1.2

0.6

© Getmapping Plc and Bluesky International Limited 2020.

Scotland's National Forest Estate is responsibly managed to the UK Woodland Assurance Standard.

0 0.15 0.3