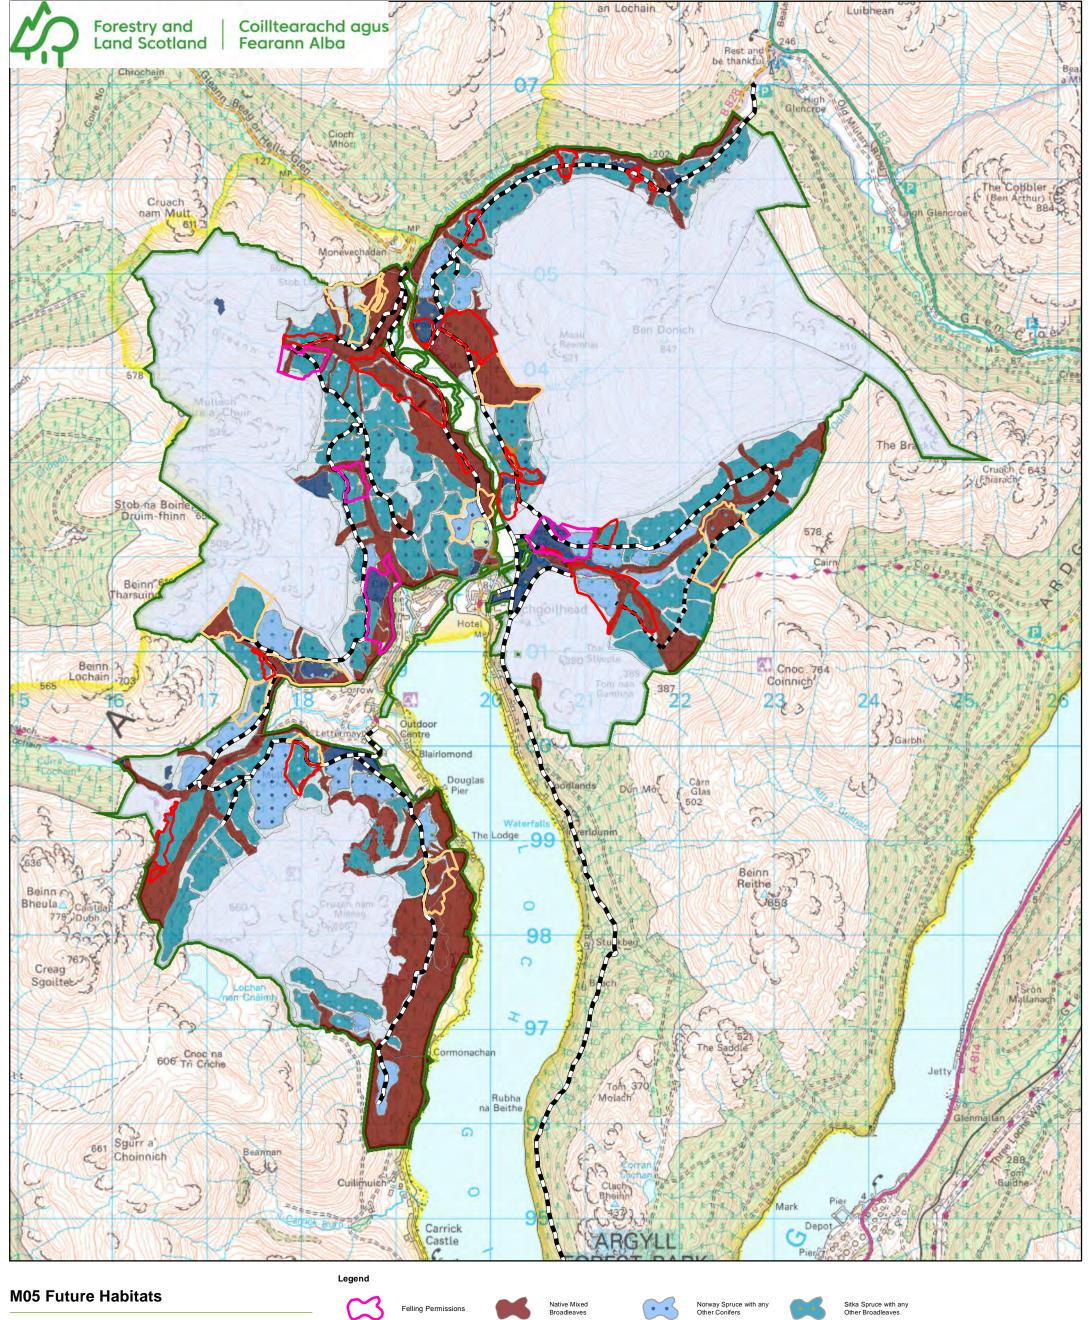

Scale @ A3: 1:40,000 Date: 22/03/2024

Author: Jamie. Howie

**Restock Species Pure and** 

Clearfell Coupes

Felled awaiting

restock

Sitka Spruce with Scots Pine

Open