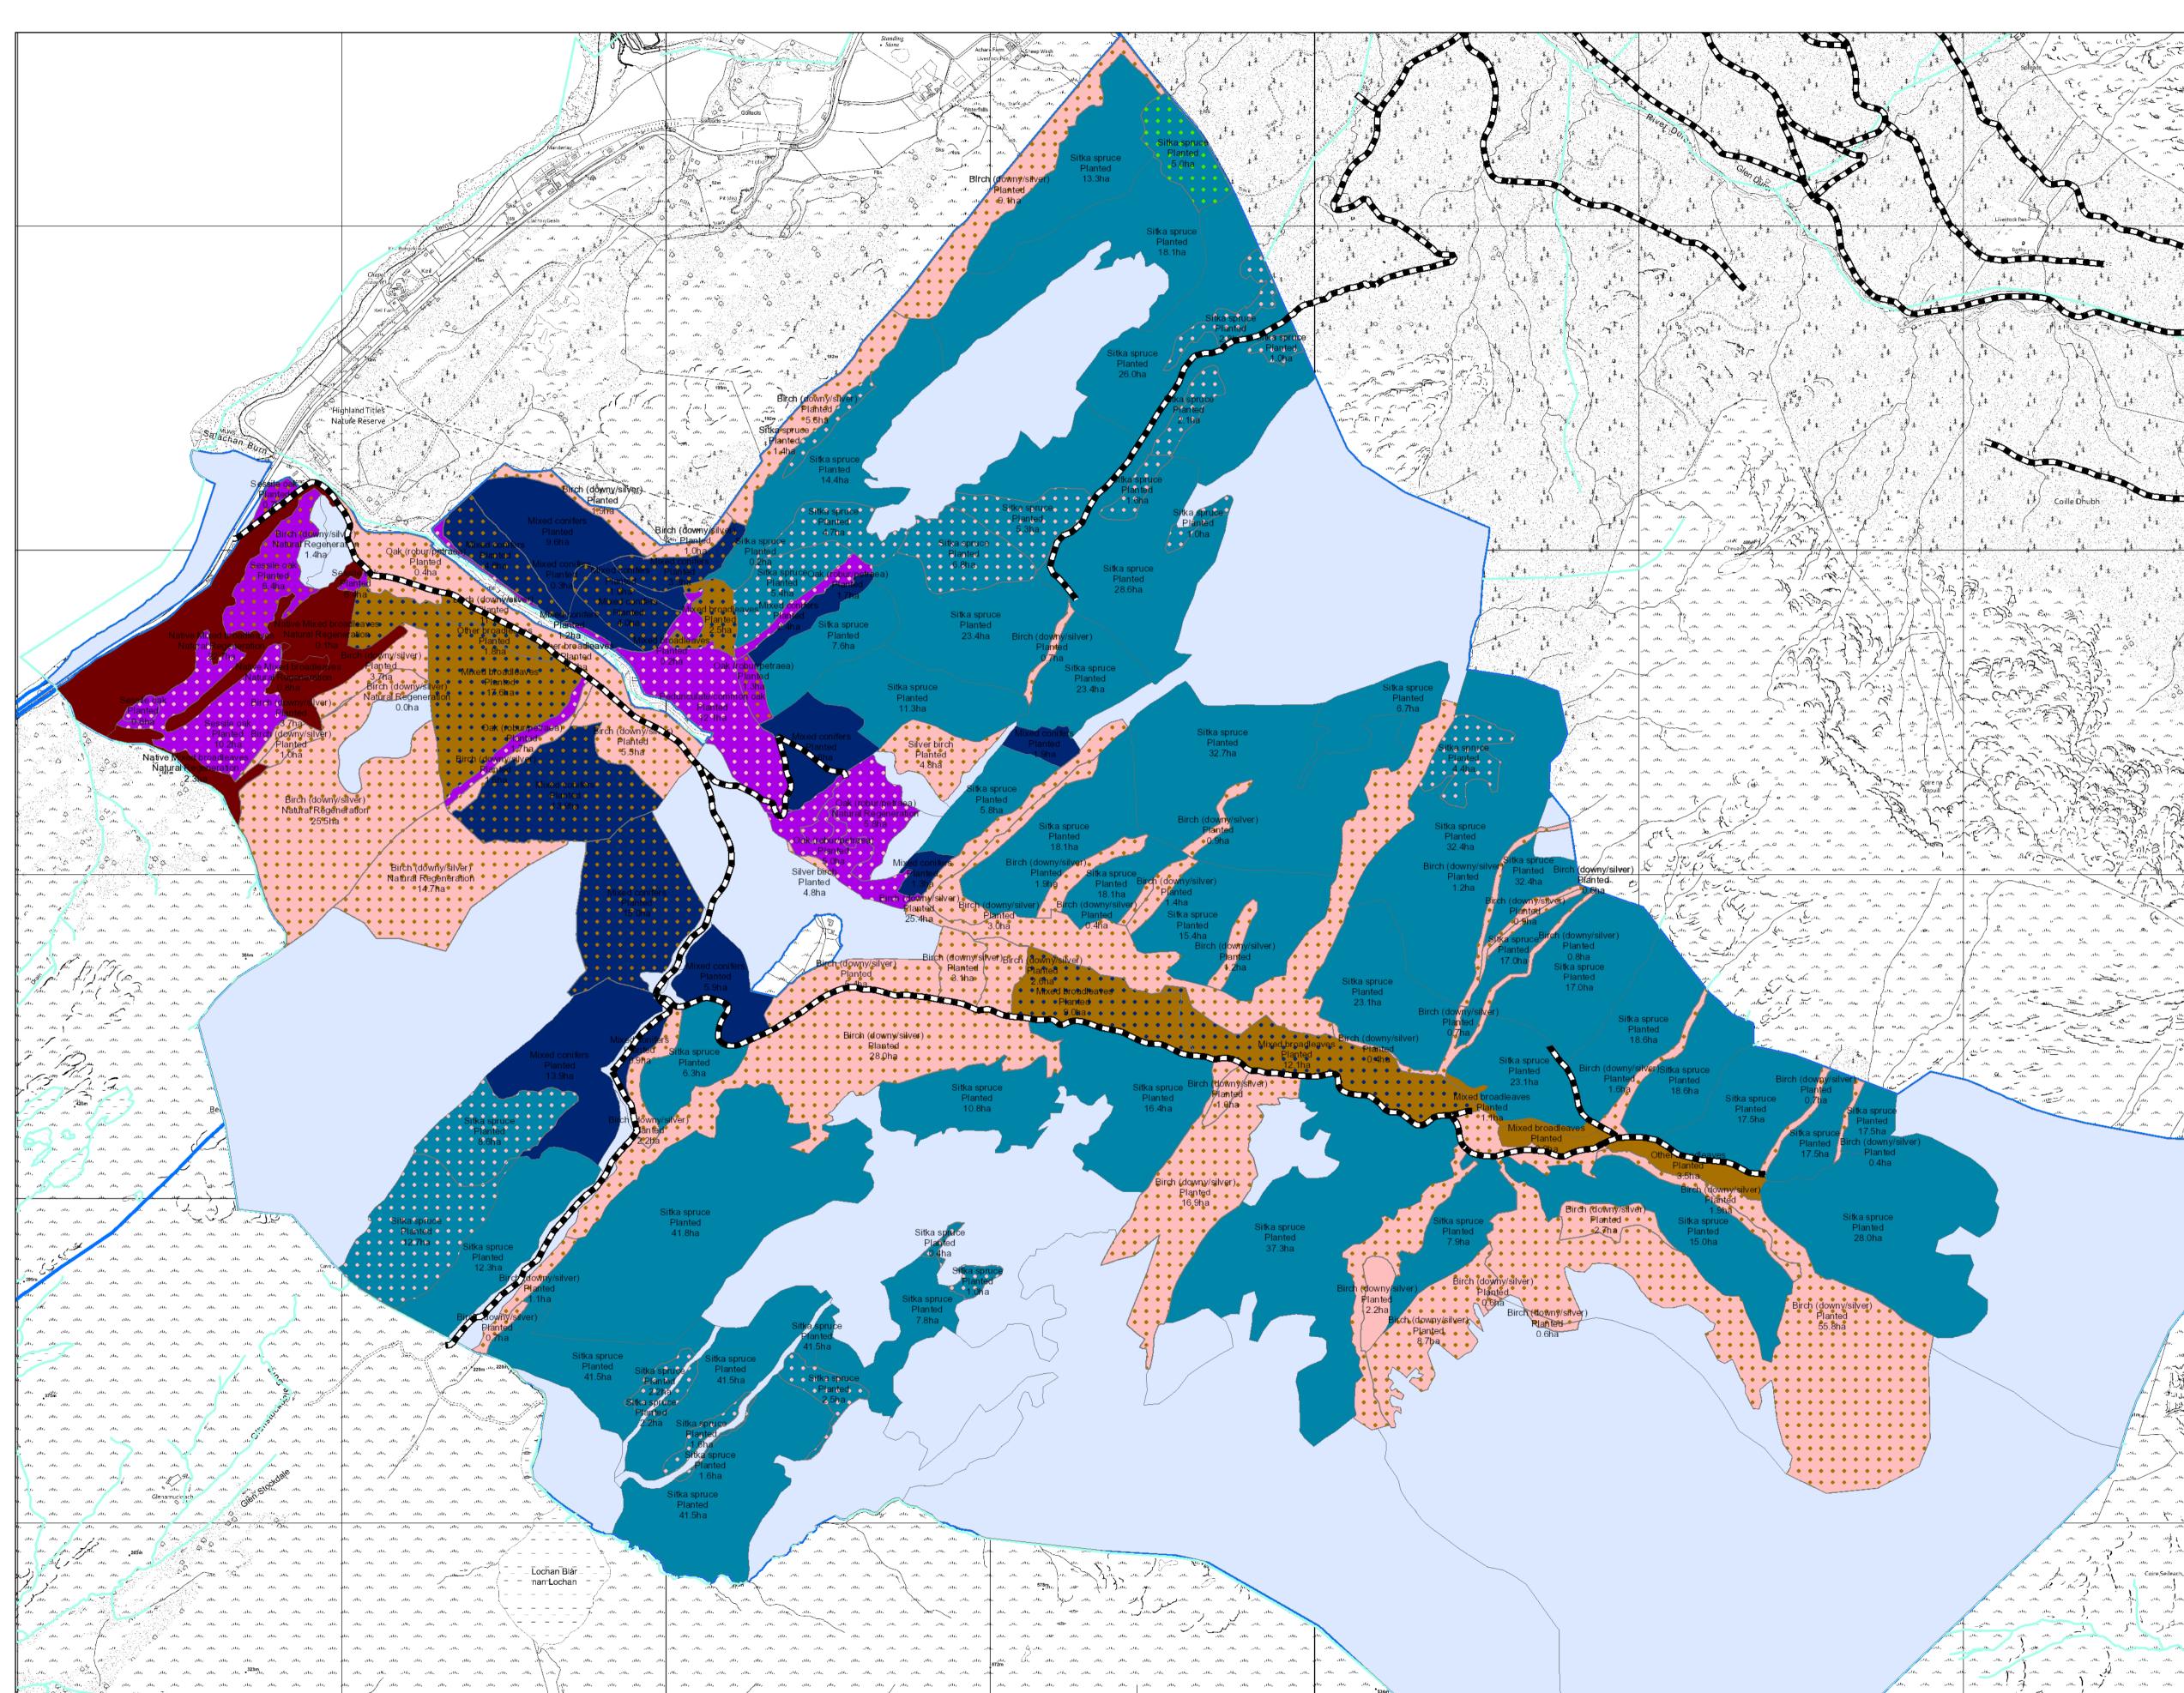

## **Bealach future forest**

Author: Mandie Currie Scale @ A1: 1:10,000

Date: 10/03/2023

## **Restock Species Pure and Mixtures**

Douglas Fir

Norway Spruce

tive Mixed/Other Broadleaves

Other/Mixed Broadleaves Other/Mixed Conifers

Sitka Spruce

Open

Species Mixture

Main colour = Dominant species Dots = Secondary species
Sitka spruce with Birch shown here

0 0.07**5**0.15 0.3 0.45 0.6

Reproduced by permission of Ordnance Survey on behalf of HMSO.
© Crown copyright and database right 2023. All rights reserved.
Ordnance Survey Licence number 10024925.
© Bluesky International Ltd and Getmapping Plc 2023.