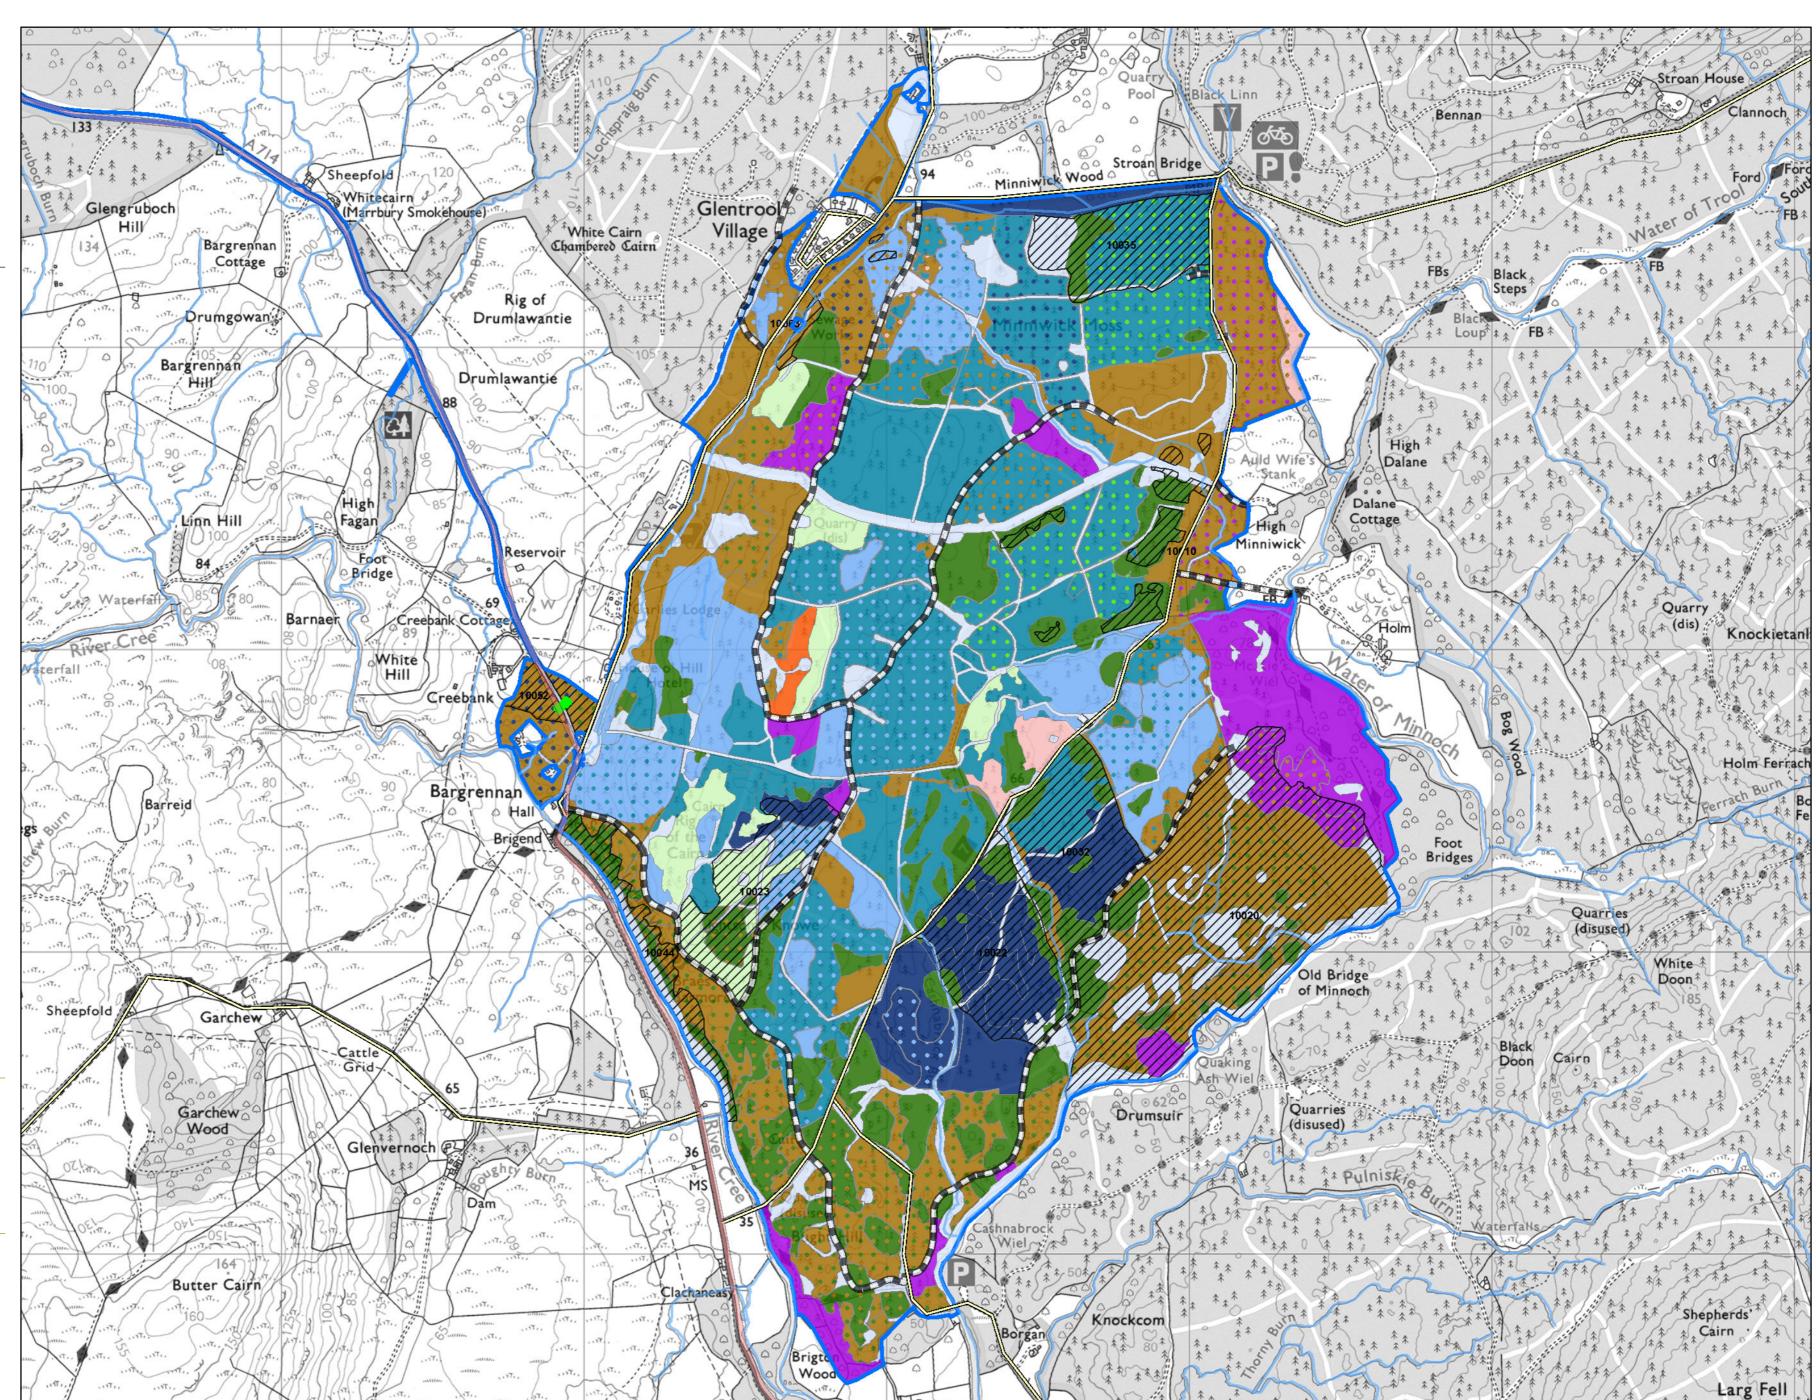

### Minniwick Land Management Plan Map 6 Future Habitats and Species

Author: Laura Green

Scale @ A2: 1:12,500

Date: 08/09/2023

# Legend Main Roads (GB)

Main Roads (GB)

#### Minor Roads (GB)

Minor Roads (GB)

Forest Roads

Planned Road Infrastructure

Watercourses

Land Management

Management Coupes

## Species - Pure and Mixtures

Beech
Birch

Douglas Fir

Lodgepole Pine

Norway Spruce

Norway Spruce
Oak
Native Mixed/Other Broadleaves

Other/Mixed Broadleaves
Other/Mixed Conifers
Scots Pine

Sitka Spruce
Norway Spruce with Sitka Spruce

Norway Spruce with any Other
Broadleaves
Oak with any Other Broadleaves

Other Broadleaves with Oak

Reproduced by permission of Ordnance Survey on behalf of HMSO. © Crown copyright and database right 2023. All rights reserved. Ordnance Survey Licence number 100024925. © Getmapping Plc and Bluesky International Limited 2023.

Scotland's national forests and land are responsibly managed to the UK Woodland Assurance Standard.

Other Broadleaves with any

Other Broadleaves with Scots

Other Conifers with Norway

Sitka Spruce with Lodgepole Pine
Sitka Spruce with Norway Spruce

Sitka Spruce with any Other

Conifers

Open