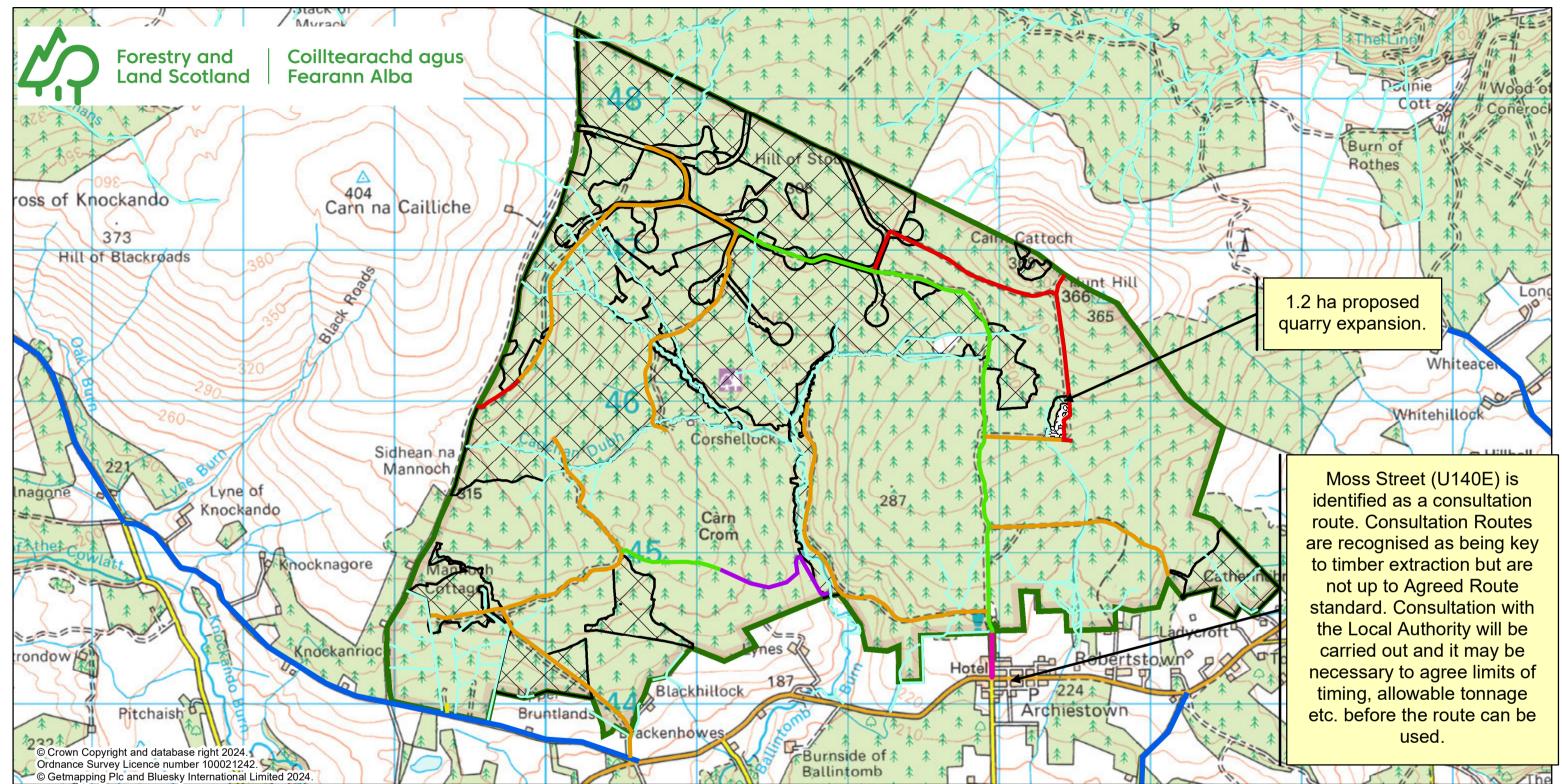

## Legend

Planned All Terrain Vehicle

**Forest Roads** 

- Class A
- Class B
- Class C
- **Transfer Point**

**Timber Transport Routes** 

Service Agreed Route

**Consultation Route** 

- Watercourses
- Felling in the plan period
- Elchies

**Elchies: Timber Haulage and** Civils (FLS only)

Author: Meriem Kayoueche-Reeve Scale @ A3: 1:25,000 Date: 22/03/2024

Scotland's National Forest Estate is responsibly managed to the UK Woodland Assurance Standard

1.2