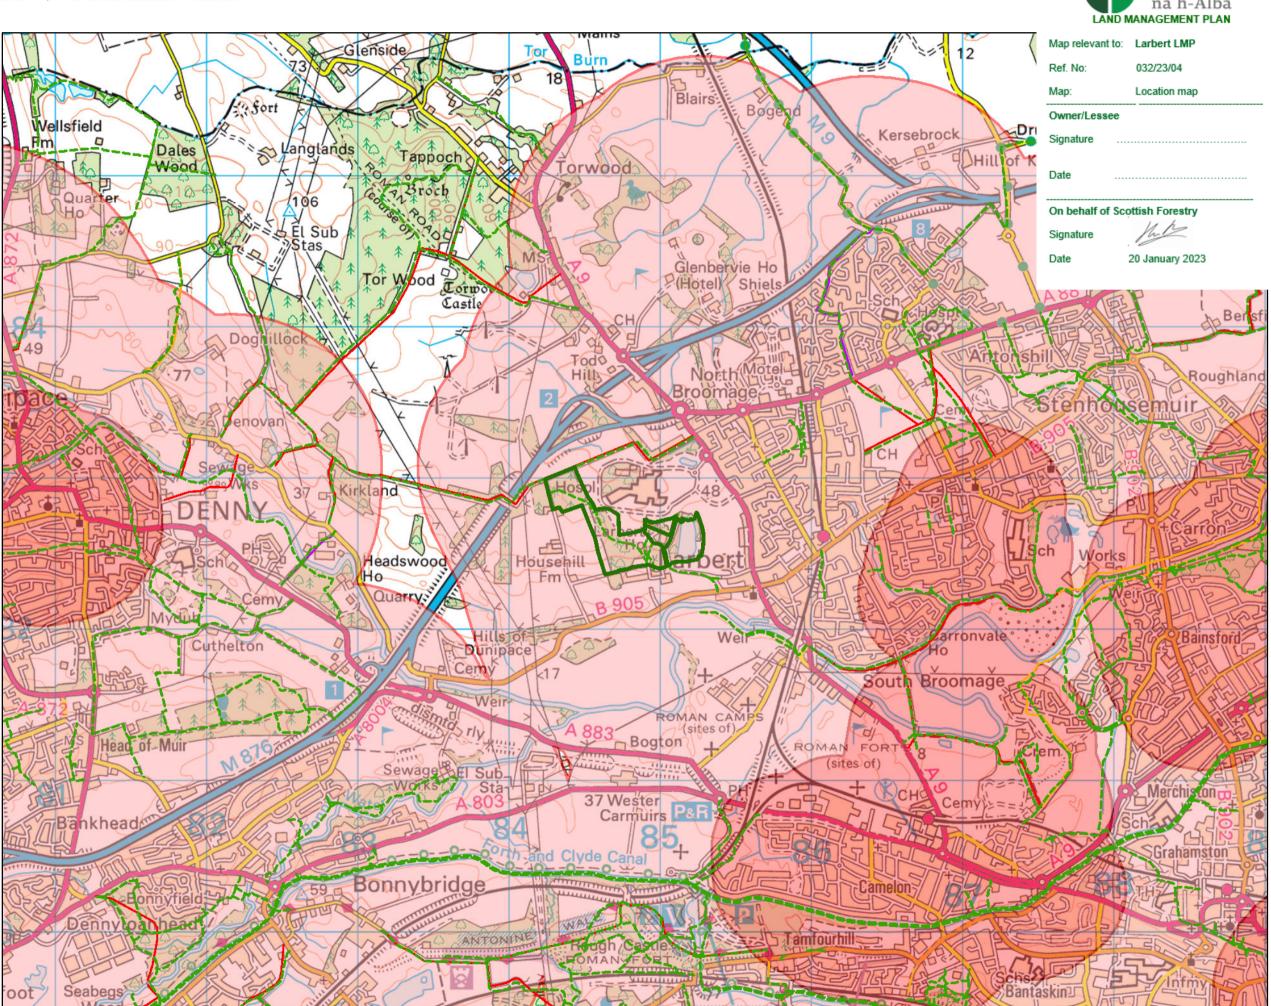

## **Larbert LMP Location**

Author: Sandy Davidson

Scale @ A3: 1:25,000

Date: 28/07/2022

## Legend

**Blocks** 

#### **Core Paths**

Core Paths

# ScotWays Rights of Way

- Vindicated
- Asserted
- Claimed
- Other Route (Potential RoW)
- Lost

## Woodlands in and around Towns (WIAT) (Scot.)

1km buffer around settlements of more than 2000 people

500m around 15 percent most deprived areas

Reproduced by permission of Ordnance Survey on behalf of HMSO. © Crown copyright and database right 2022. All rights reserved. Ordnance Survey Licence number 100024925. © Getmapping Plc and Bluesky International Limited 2022.