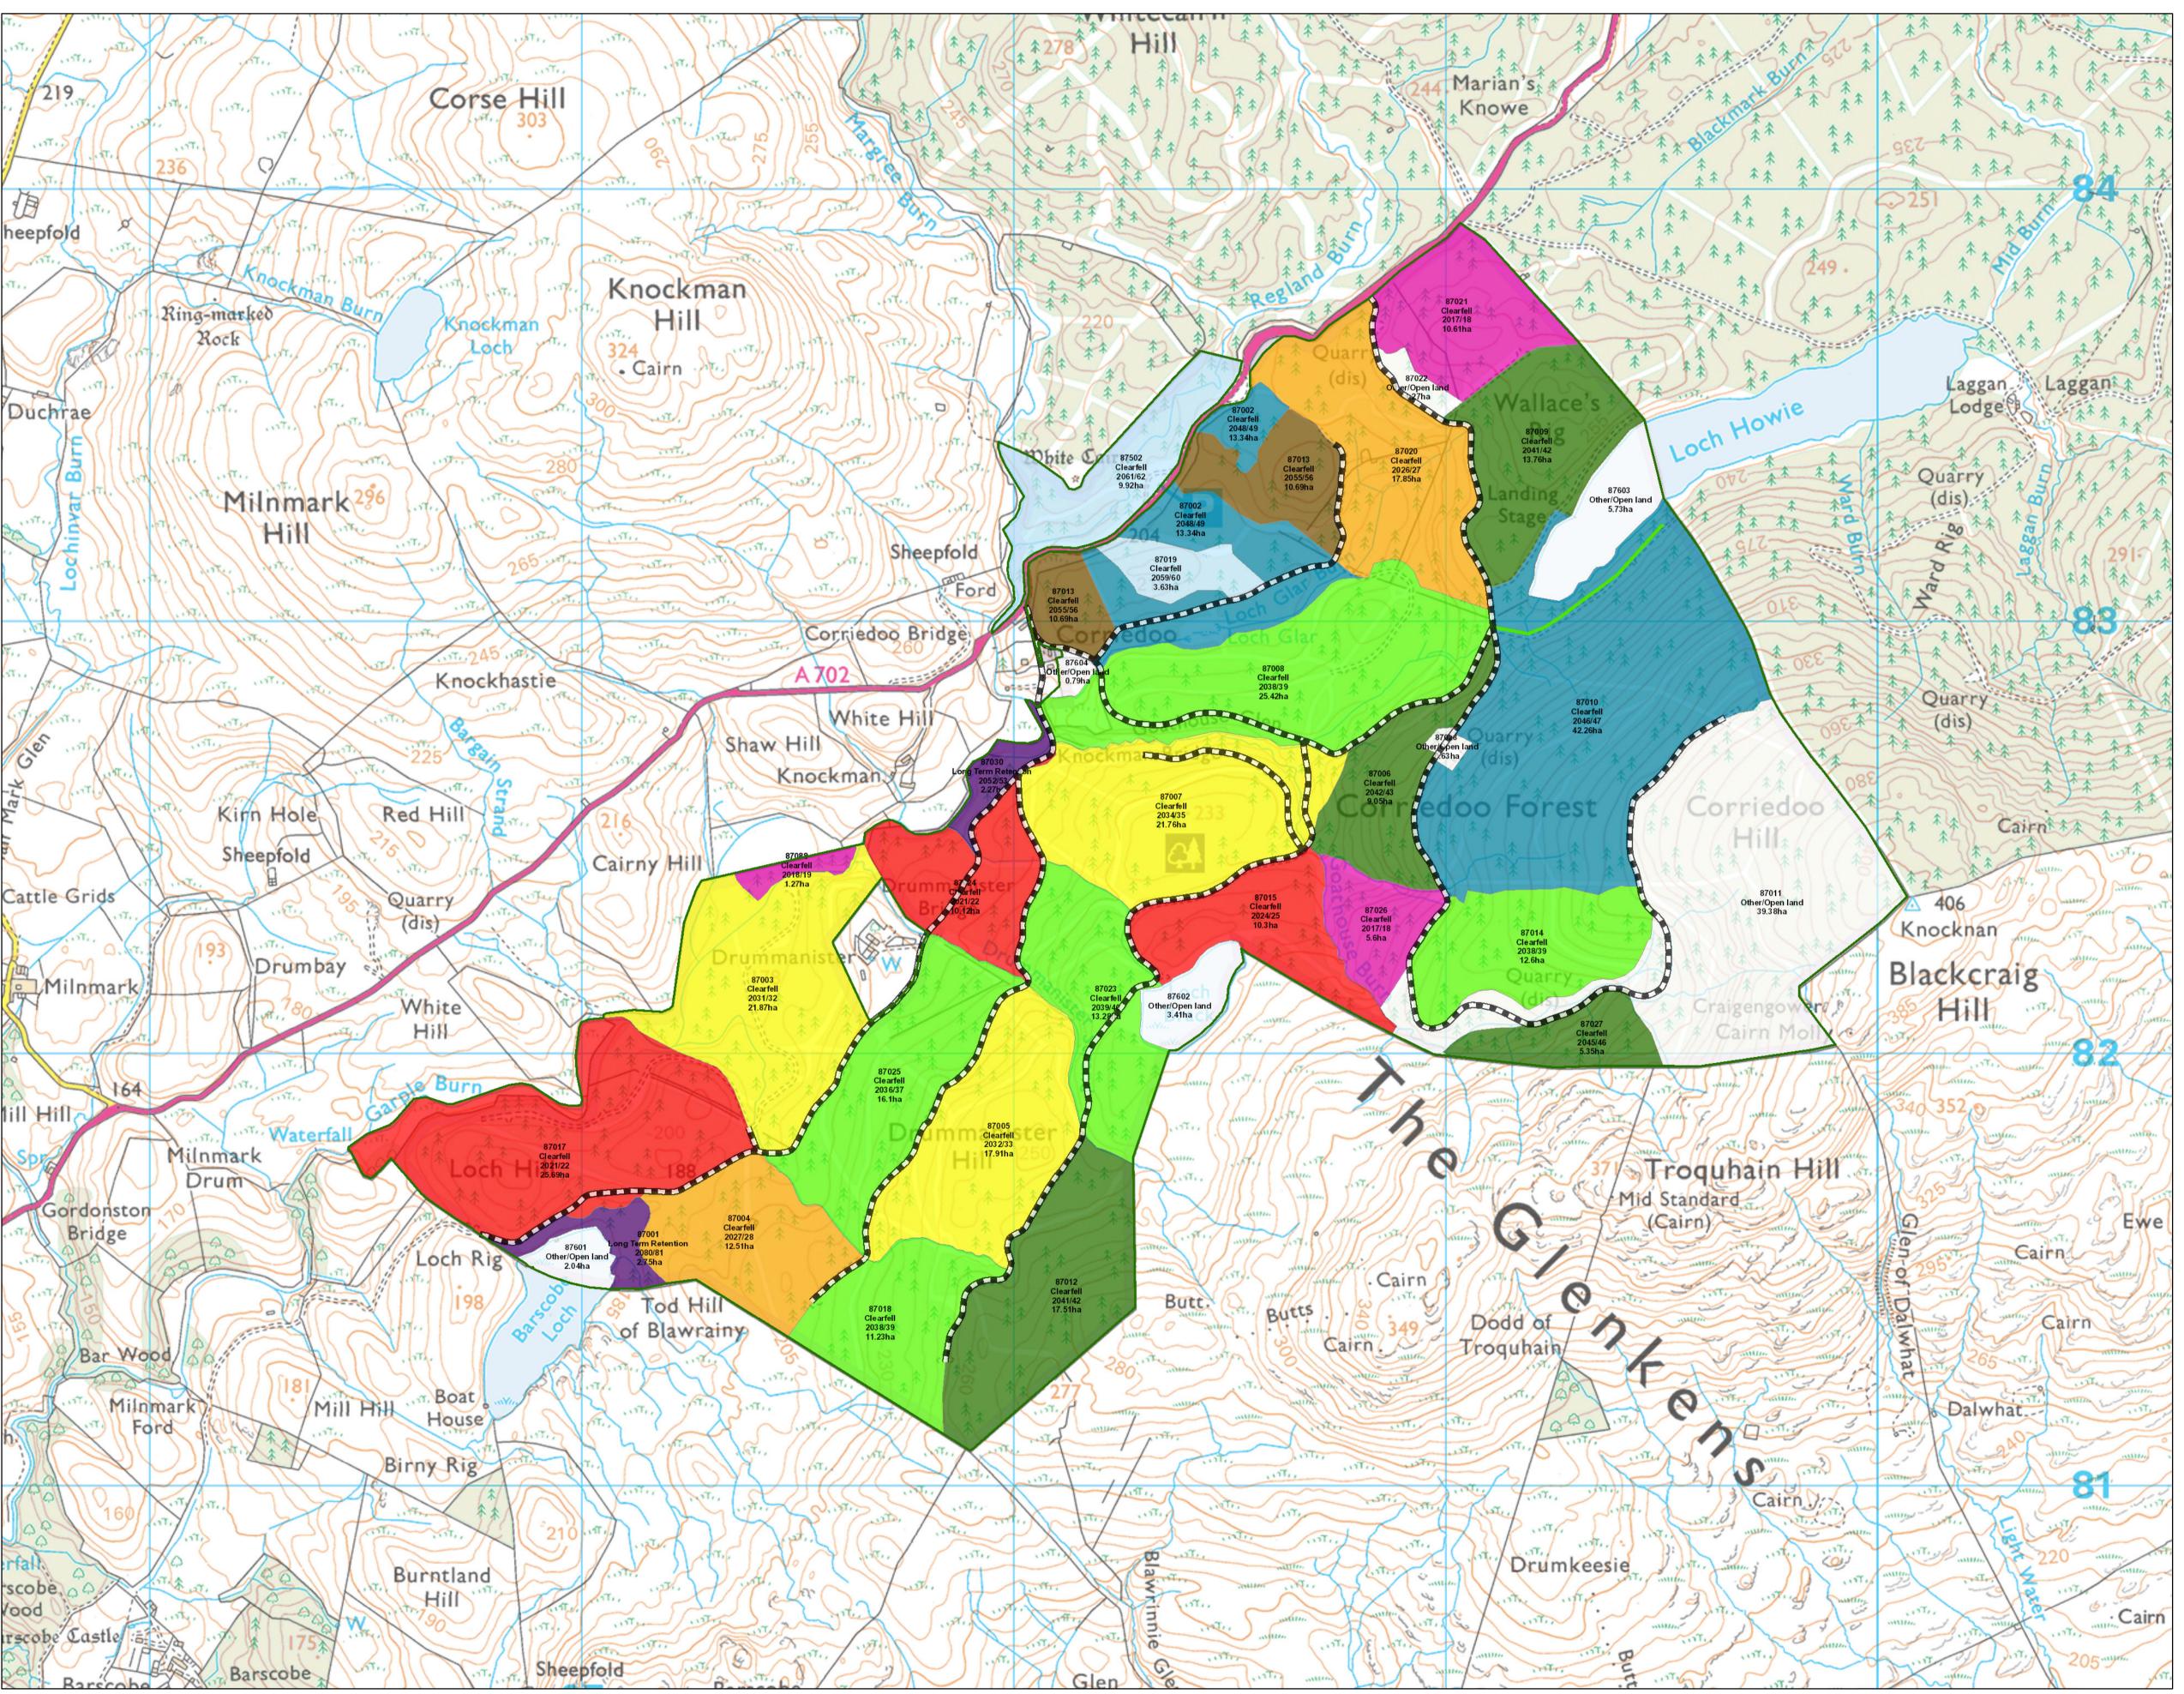

## **Corriedoo LMP Revision** Map 4 Management

Author: Lena Boukelia

Scale @ A1: 1:7,500

| Date: | 16/09/2021 |
|-------|------------|
|-------|------------|

|                      | Blocks                                                          |
|----------------------|-----------------------------------------------------------------|
| Forest R             | loads                                                           |
|                      | Forest Roads                                                    |
| Planned              | Roads                                                           |
| -                    | Planned Roads                                                   |
| Scenario<br>(Felling | o Management Coupes<br>Year)                                    |
|                      | Felled or fell year<br>requires review<br>(before current year) |
|                      | Phase 1 felling (2022 -<br>2026)                                |
|                      | Phase 2 felling (2027 -<br>2031)                                |
|                      | Phase 3 felling (2032 -<br>2036)                                |
|                      | Phase 4 felling (2037 -<br>2041)                                |
|                      | Phase 5 felling (2042 -<br>2046)                                |
|                      | Phase 6 felling (2047 -<br>2051)                                |
|                      | Phase 7 felling (2052 -<br>2056)                                |
|                      | After 2056                                                      |
|                      | Long Term Retention<br>(Fell after Phase 3)                     |
|                      | Natural Reserve                                                 |
|                      | Minimum Intervention                                            |
|                      | Coppice                                                         |
|                      | Low Impact<br>Silviculture                                      |
|                      | Open                                                            |
| $\boxtimes$          | Missing Data                                                    |

Ν

0 0.050.1 0.2 0.3 0.4

Reproduced by permission of Ordnance Survey on behalf of HMSO. © Crown copyright and database right 2021. All rights reserved. Ordnance Survey Licence number 100024925. © Getmapping Plc and Bluesky International Limited 2021.