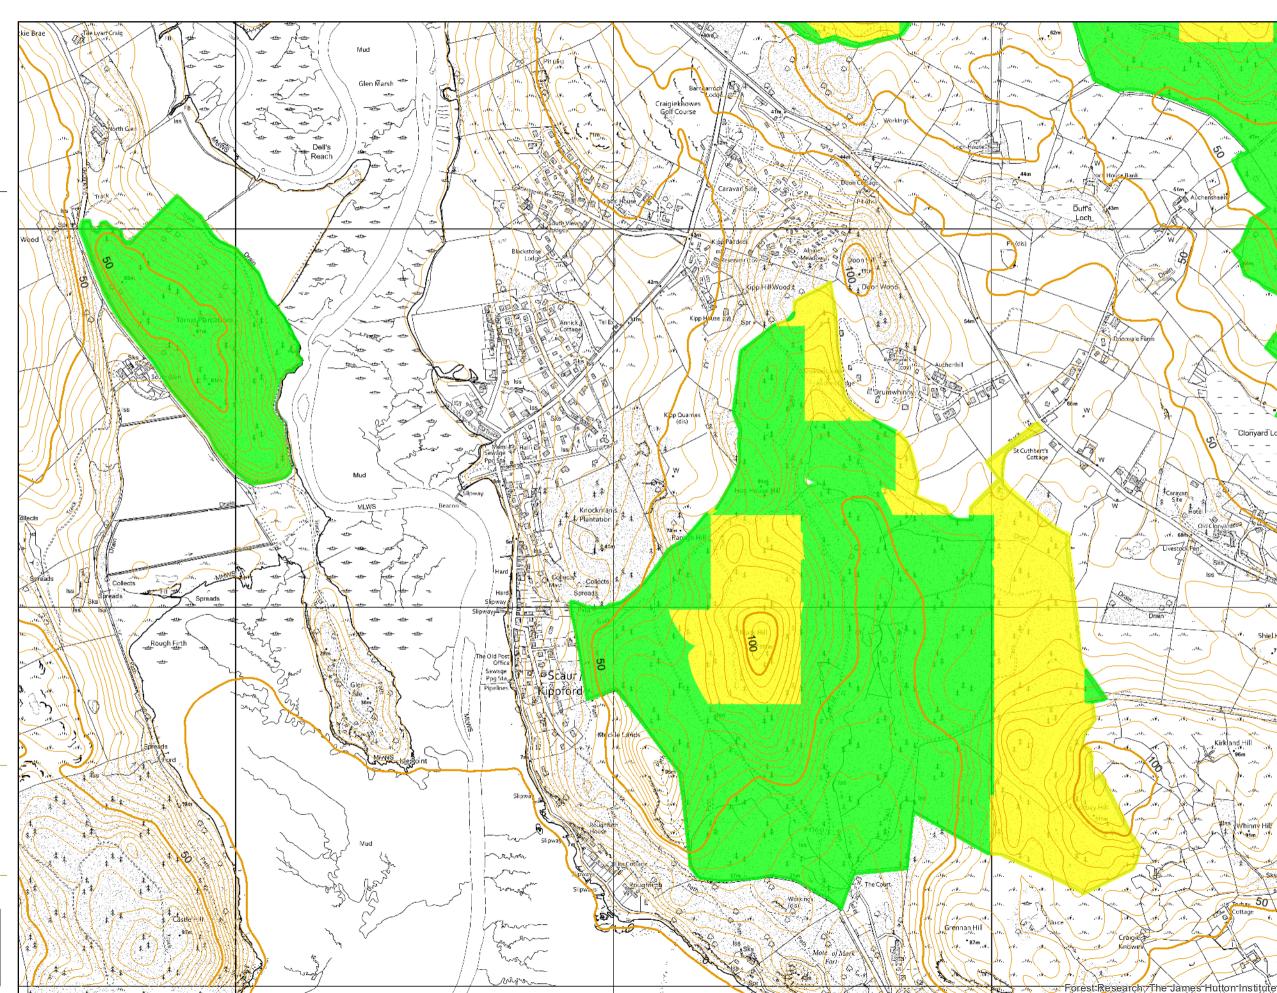

## Map 10: DAMS

Author: Robin Fuller Scale @ A3: 1:10,000 Date: 20/02/2023

## Legend

**Next Perspectives** 5m Contours (Scot.)

Index

Intermediate

## DAMS

Sheltered

Moderately Exposed

Highly Exposed

Severely Exposed

Too exposed for forestry

**Blocks** 

Reproduced by permission of Ordnance Survey on behalf of HMSO.
© Crown copyright and database right 2023. All rights reserved.
Ordnance Survey Licence number 100024925.
© Getmapping Pic and Bluesky International Limited 2023.