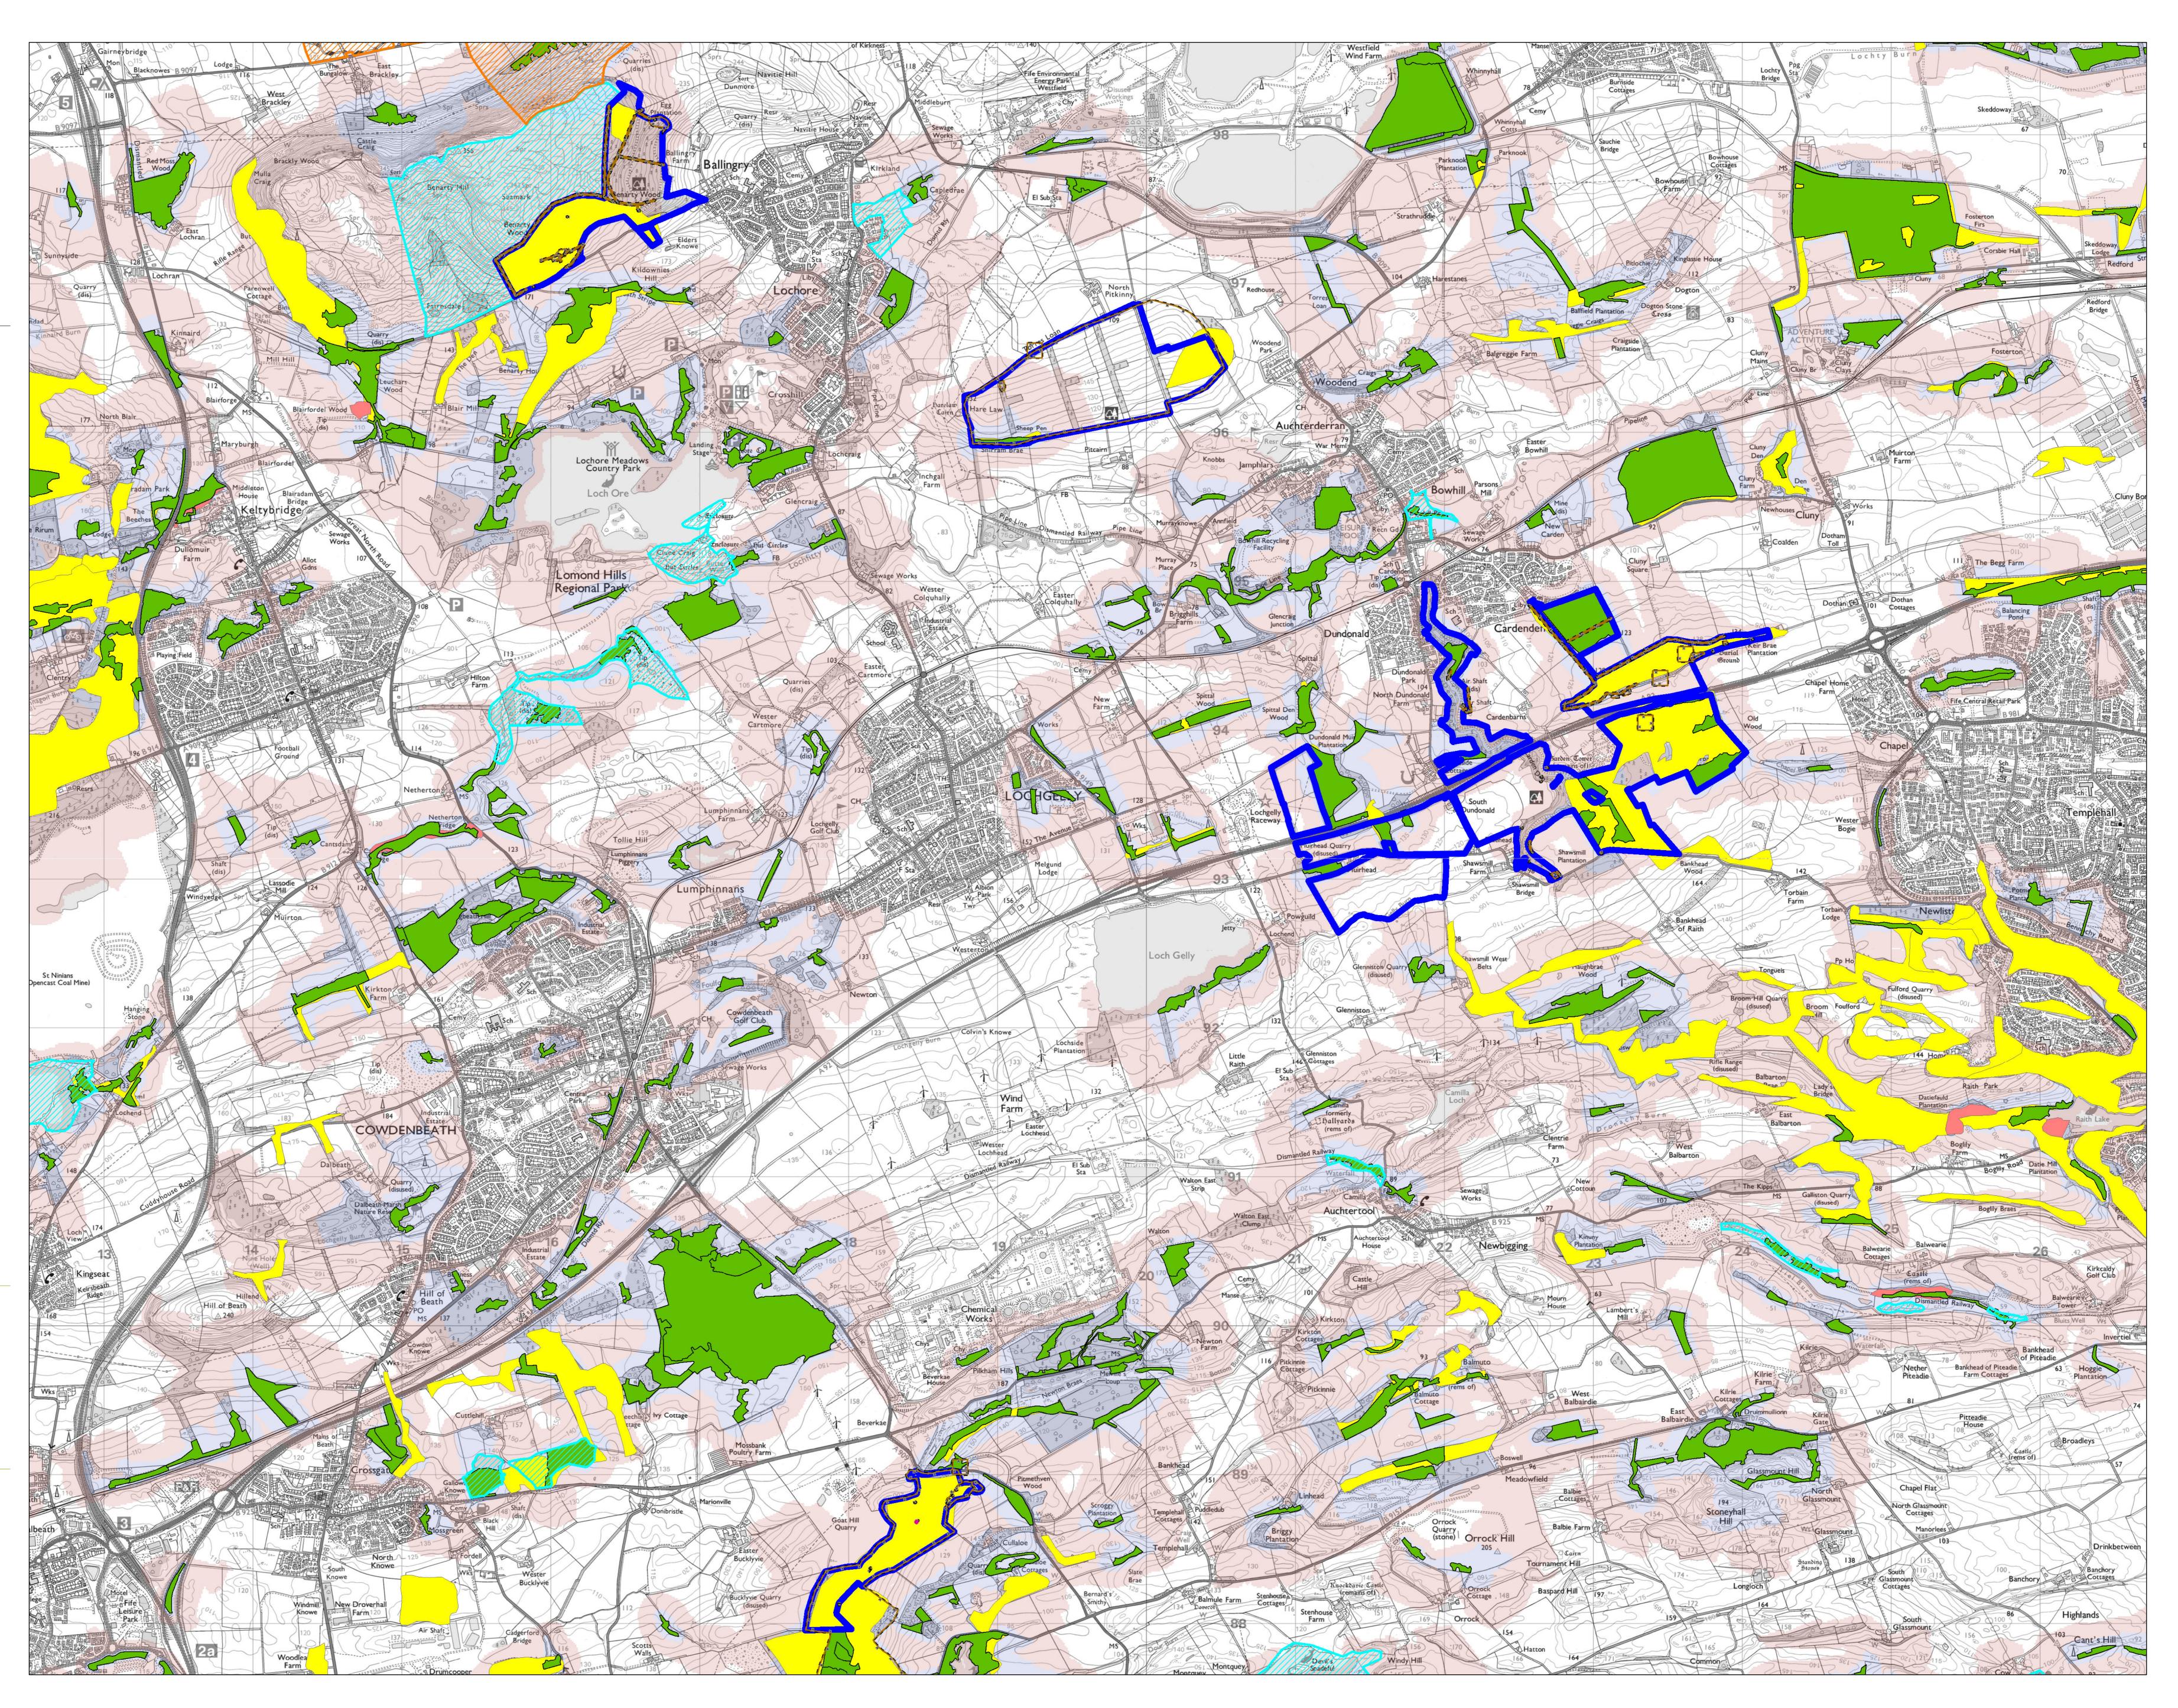

## South East Fife Woods LMP M6 **Environment and heritage**

Scale @ A0: 1:15,000

Date: 21/11/2024

## Legend

- Land management plan area
- National Nature Reserves
- Local Nature Conservation Sites
- Listed building 'C category'
- 🎵 Heritage
- Native woodland (NWSS data)
- Ancient Woodland Inventory
- Ancient (of semi-natural origin)
- Long-Established (of plantation origin)
- Other (on Roy map)

Native Woodland - Integrated Habitat Network (Scot.)

- Core Native Woodland
- Primary Zone
- Secondary Zone

Reproduced by permission of Ordnance Survey on behalf of HMSO. © Crown copyright and database right 2024. All rights reserved. Ordnance Survey Licence number 100024925. © Getmapping Plc and Bluesky International Limited 2024.