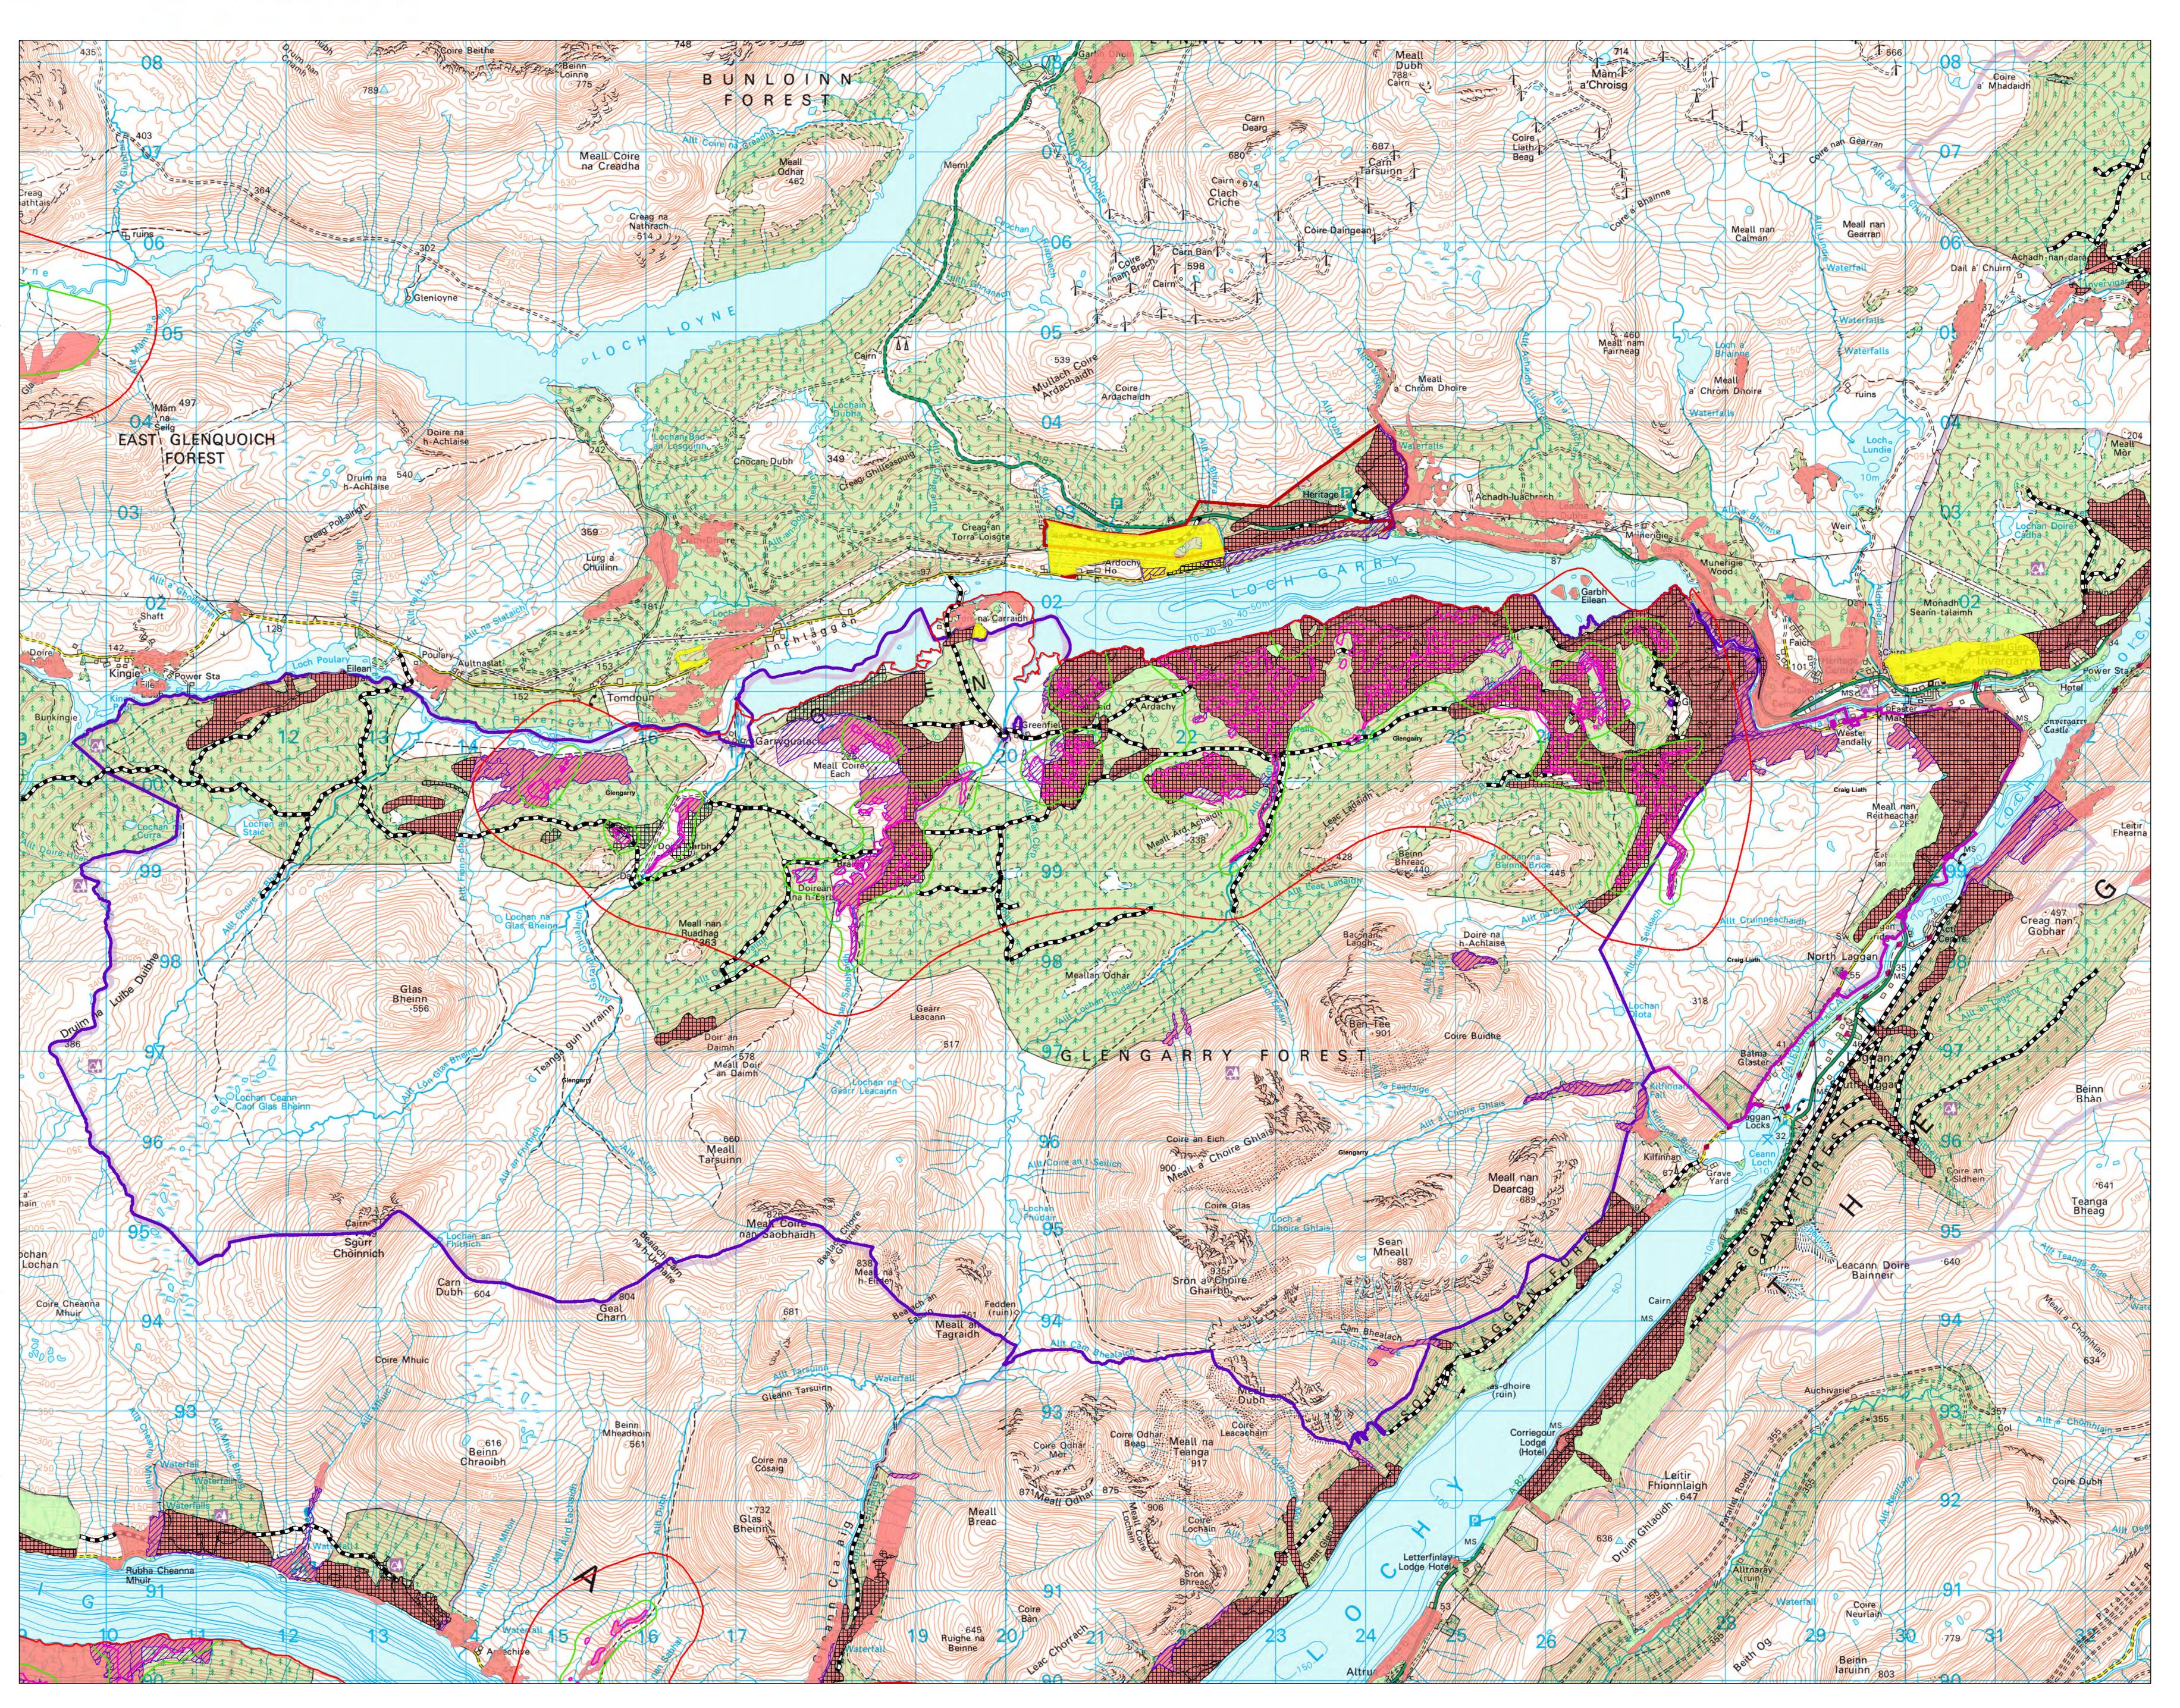

## Woodland designations

Author: Catriona Maclennan Scale @ A0: 1:25,000 Date: 04/07/2024

| Legend                                   |                                         |
|------------------------------------------|-----------------------------------------|
| Caledonian Pinewood<br>Inventory (Scot.) |                                         |
|                                          | Cal Pine Buffer Zone                    |
|                                          | Cal Pine Planted Area                   |
|                                          | Cal Pine Regeneration<br>Zone           |
|                                          | Caledonian Pinewood                     |
|                                          | ASNW                                    |
|                                          | PAWS                                    |
| Ancient Woodland Inventory               |                                         |
|                                          | Ancient (of semi-<br>natural origin)    |
|                                          | Long-Established (of plantation origin) |
|                                          | Other (on Roy map)                      |
| Forest Roads                             |                                         |
| E                                        | Forest Roads                            |
| Blocks                                   |                                         |
|                                          | Ardochy                                 |
|                                          | Craig Liath                             |
|                                          | Glengarry                               |
|                                          |                                         |