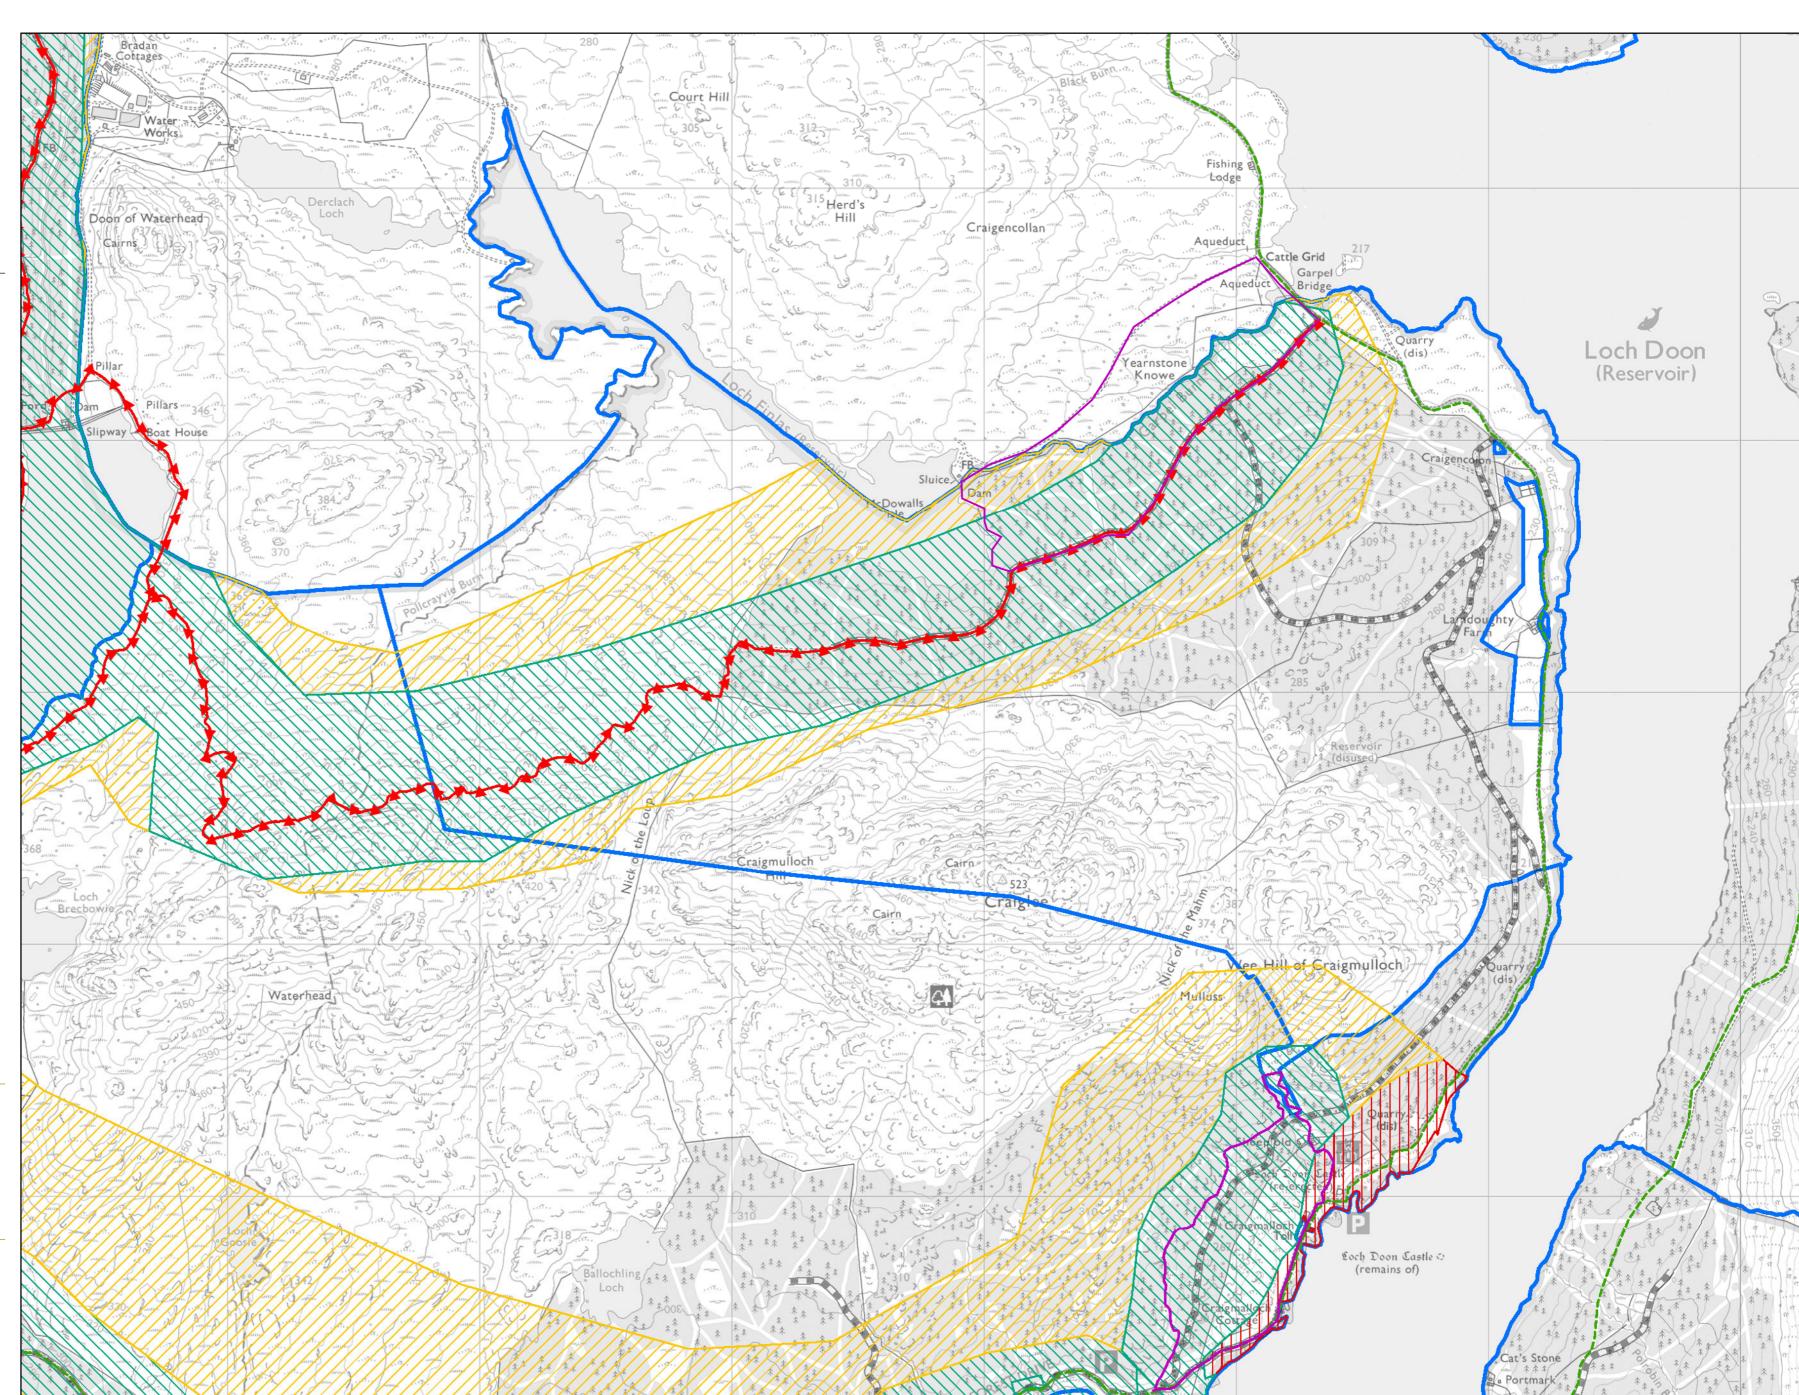

## **Finlas Land Management Plan Map 13 Visitor Zones**

Author: Catriona Hawthorn

Scale @ A2: 1:15,000 Date: 16/01/2024

## Legend

## Rec - Cycling

Forest Road or Similar

Blue - Moderate

Red - Difficult

Black - Severe

Orange - Extreme

Ungraded

Rec - Walking

## Visitor Zones (Scot.)

Interactive zone -Buffer around trail

Passive zone - Key views / backdrop from

Welcome zone - Key arrival or destination

### **Forest Roads**

Forest Roads